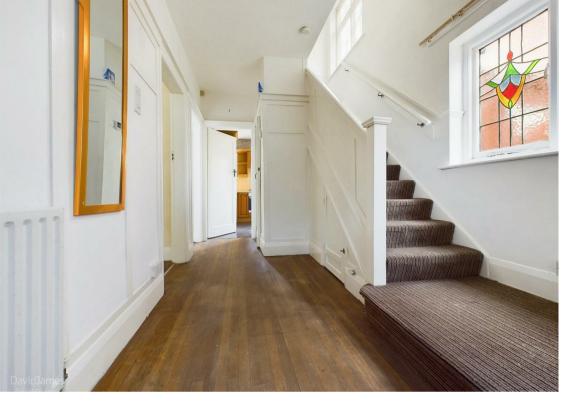

The property boasts a classic, brick-fronted exterior that highlights its period charm, complemented by a modern uPVC porch entrance. The front garden is well-maintained, offering a welcoming approach to the home. As you enter through the porch, you are greeted by a bright entrance hall featuring wooden flooring and an initial storage cupboard to the right. The staircase to the first floor is carpeted, adding warmth to the space, and includes a delightful stained glass effect window that bathes the area in natural light.