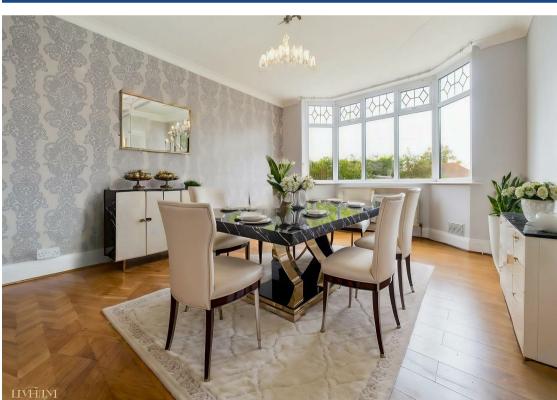

The ground floor benefits from two generously sized reception rooms. The first is a well-proportioned lounge with a charming open fireplace—ideal for cozy evenings. The second reception room offers a versatile space that would make a perfect dining area, providing ample room for entertaining guests and with a large bay window that provides plenty of natural light.