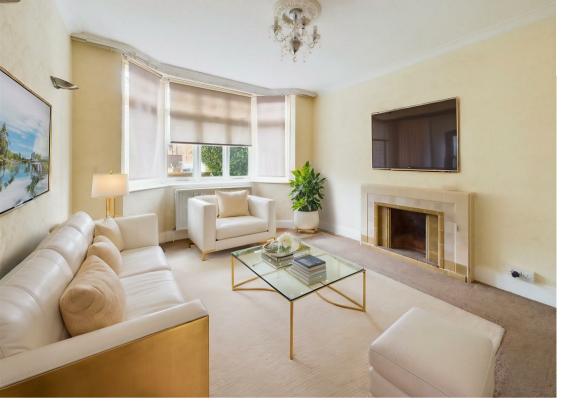

The ground floor benefits from two generously sized reception rooms. The first is a well-proportioned lounge with a charming open fireplace—ideal for cozy evenings. The second reception room offers a versatile space that would make a perfect dining area, providing ample room for entertaining guests and with a large bay window that provides plenty of natural light.