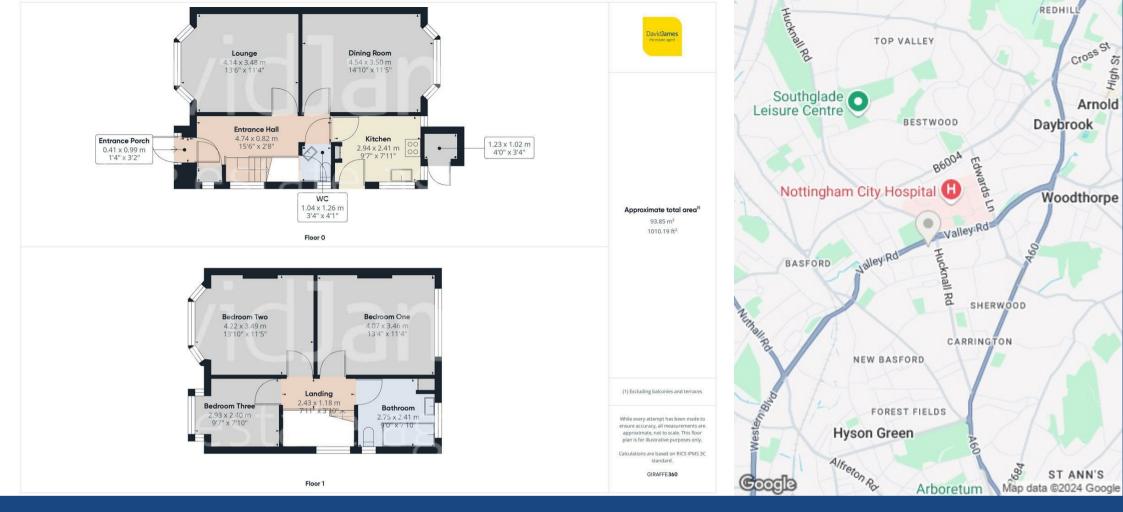

The ground floor benefits from two generously sized reception rooms. The first is a well-proportioned lounge with a charming open fireplace—ideal for cozy evenings. The second reception room offers a versatile space that would make a perfect dining area, providing ample room for entertaining guests and with a large bay window that provides plenty of natural light.

Adjacent to the dining room is a compact yet functional kitchen with a door providing direct access to the rear garden.

Upstairs, the property features three good-sized double bedrooms, each offering plenty of space for modern family living. The family bathroom is complete with a three-piece suite including a Triton electric shower over the bath. Additional storage options include a built-in cupboard on this floor.