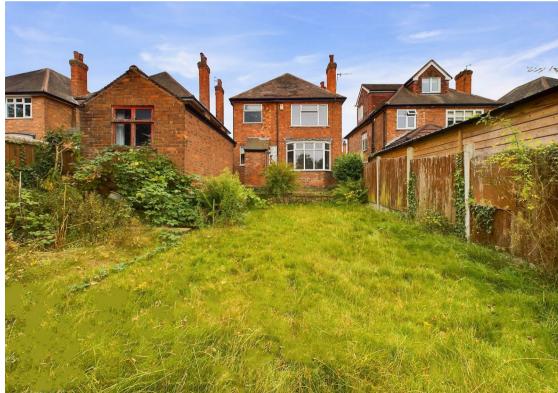

To the rear, the property features a generously sized private garden, perfect for families and those who love to entertain outdoors. A rear access path leads to the kitchen, making it convenient to enjoy outdoor dining or easily navigate between indoor and outdoor spaces.