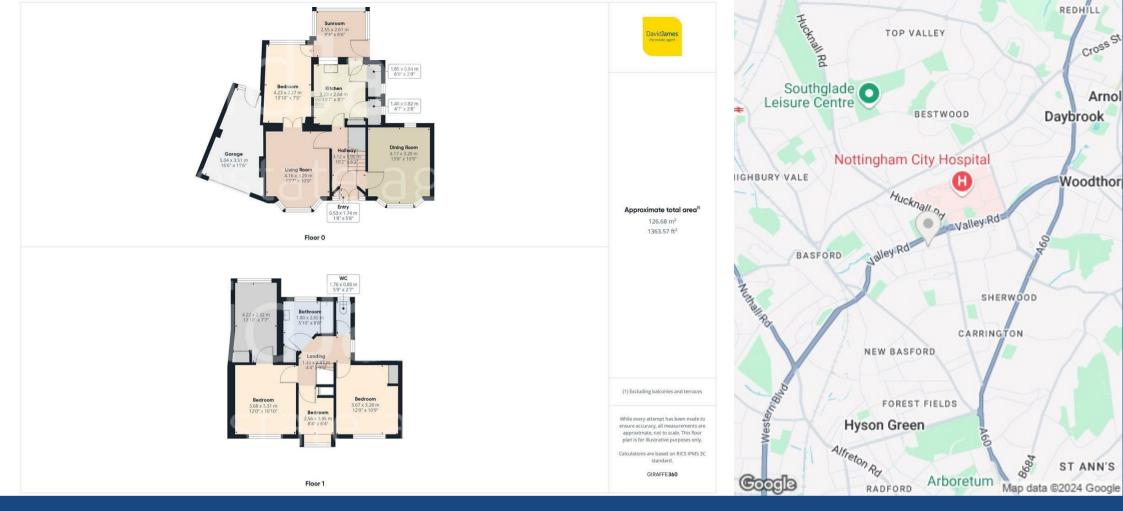

- Traditional style double bay fronted detached house
- Three/four bedrooms, bedroom four accessed through bedroom one
- Entrance porch with terrazzo tiles and hallway with parquet flooring (beneath current carpet)
- Lounge with bay window and original fireplace as well as parquet flooring (beneath current carpet), further reception room/home office
- Dining room with bay window, timber parquet flooring and original fireplace
- Kitchen with pantry storage cupboards and terrazzo tiles (beneath current floor covering)
- · UPVC conservatory with tiled flooring
- · First floor bathroom with white suite, separate but adjoining WC
- Block paved driveway and garage provide off road parking, enclosed low maintenance rear garden
- Property is closed to the new Bluecoat Academy, a brand new school with modern facilities