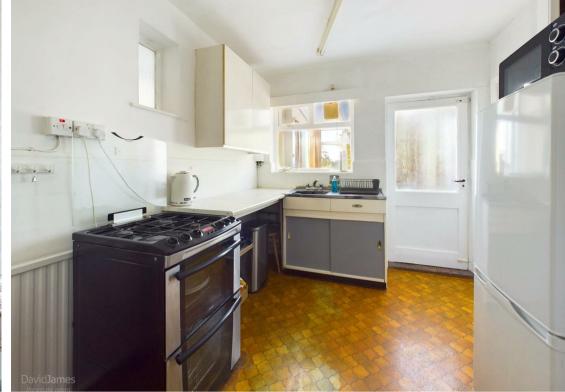

The dining room showcases timber parquet flooring, an original fireplace and a charming stained glass leaded window to the rear, creating a delightful atmosphere for family meals.

The kitchen benefits from a pantry with ample storage and terrazzo flooring beneath the current covering. A UPVC conservatory with tiled flooring offers additional living space, perfect for enjoying the garden year-round.