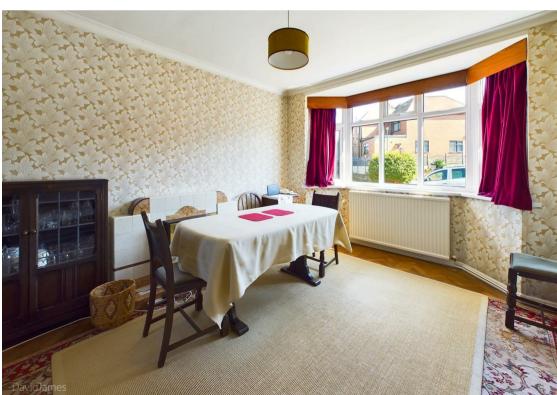

The dining room showcases timber parquet flooring, an original fireplace and a charming stained glass leaded window to the rear, creating a delightful atmosphere for family meals.

The kitchen benefits from a pantry with ample storage and terrazzo flooring beneath the current covering. A UPVC conservatory with tiled flooring offers additional living space, perfect for enjoying the garden year-round.