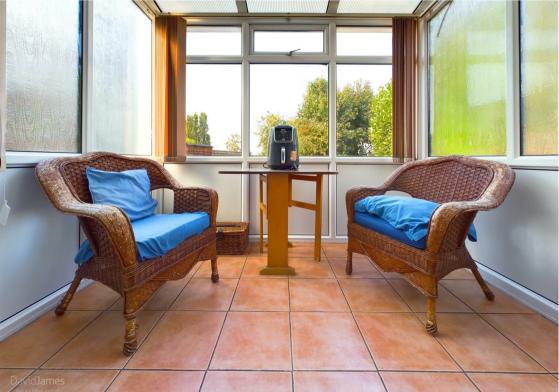

The dining room showcases timber parquet flooring, an original fireplace and a charming stained glass leaded window to the rear, creating a delightful atmosphere for family meals.

The kitchen benefits from a pantry with ample storage and terrazzo flooring beneath the current covering. A UPVC conservatory with tiled flooring offers additional living space, perfect for enjoying the garden year-round.