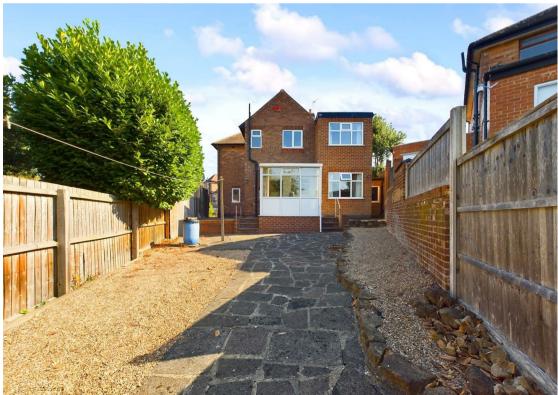

## **About This Property**

GUIDE PRICE £300,000 - £325,000. This traditional double bay fronted detached house offers a wealth of original features and character. The property boasts three/four bedrooms, with bedroom four accessed through the main bedroom, ideal for use as a dressing room or nursery.

Upstairs, the bathroom features a white suite, with a separate but adjoining WC. The property is equipped with gas central heating and the majority of windows are UPVC double glazed.

Outside, a block paved driveway and garage provides off-road parking, whilst to the rear is a low maintenance rear garden with gravelled borders and a patio area.