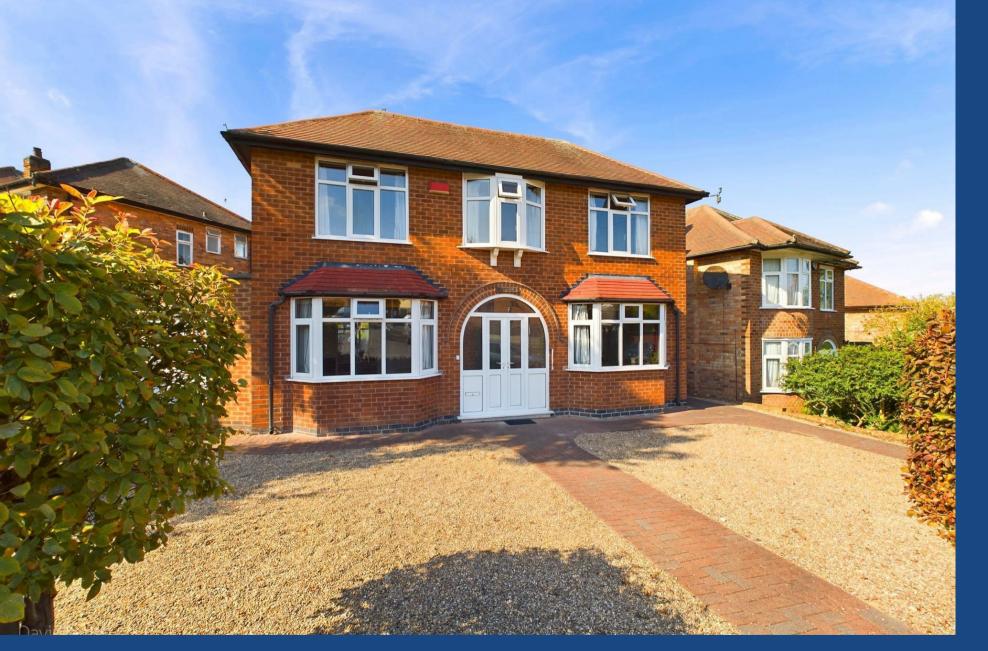

## **About This Property**

GUIDE PRICE £300,000 - £325,000. This traditional double bay fronted detached house offers a wealth of original features and character. The property boasts three/four bedrooms, with bedroom four accessed through the main bedroom, ideal for use as a dressing room or nursery.

- Traditional style double bay fronted detached house
- Three/four bedrooms, bedroom four accessed through bedroom one
- Entrance porch with terrazzo tiles and hallway with parquet flooring (beneath current carpet)
- Lounge with bay window and original fireplace as well as parquet flooring (beneath current carpet), further reception room/home office
- Dining room with bay window, timber parquet flooring and original fireplace
- Kitchen with pantry storage cupboards and terrazzo tiles (beneath current floor covering)
- · UPVC conservatory with tiled flooring
- · First floor bathroom with white suite, separate but adjoining WC
- Block paved driveway and garage provide off road parking, enclosed low maintenance rear garden
- Property is closed to the new Bluecoat Academy, a brand new school with modern facilities