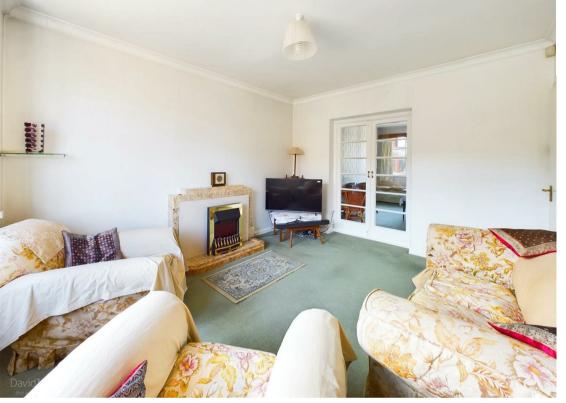

The entrance porch is laid with classic terrazzo tiles and leads to a hallway with parquet flooring hidden beneath the current carpet, providing potential to restore this beautiful feature. The lounge, also with parquet flooring underneath the carpet, features a bay window and original fireplace, adding a touch of character to the space. An adjoining reception room, ideal as a home office or playroom, offers further flexibility.