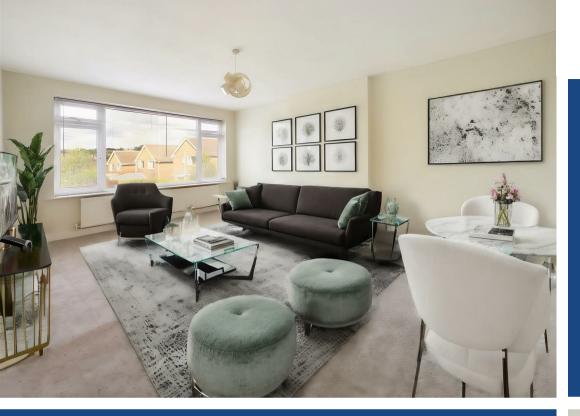

Upon entering through the side elevation, you are greeted by an inviting entrance hall with durable tiled flooring. The lounge/dining room, located at the front of the home, features a large picture window that floods the space with natural light, creating a bright and airy atmosphere.