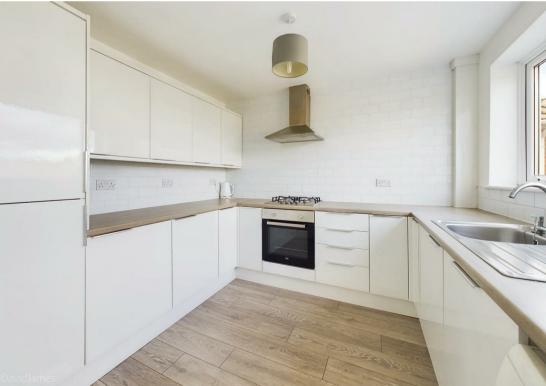

The kitchen is equipped with sleek white gloss finish units and laminate flooring, complemented by a range of integrated appliances, including an oven, hob, extractor, fridge/freezer and dishwasher, offering convenience.