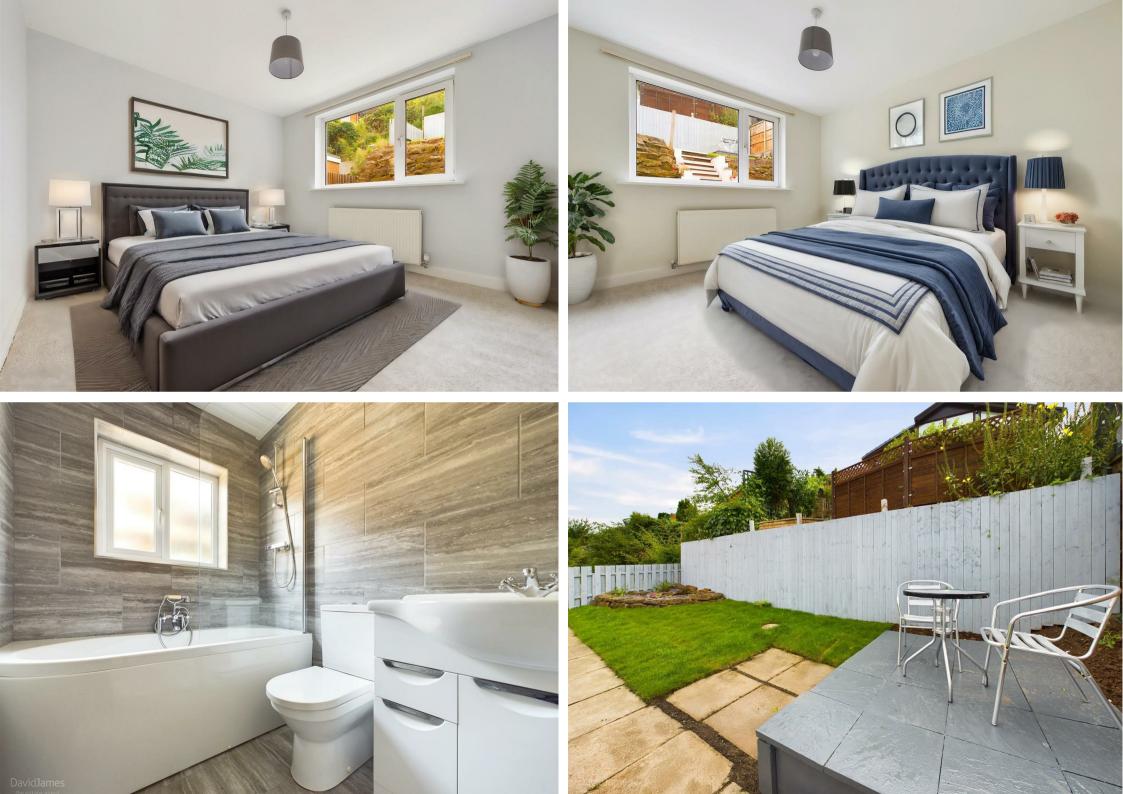

Upon entering through the side elevation, you are greeted by an inviting entrance hall with durable tiled flooring. The lounge/dining room, located at the front of the home, features a large picture window that floods the space with natural light, creating a bright and airy atmosphere.

The modern bathroom is fully tiled and includes a white suite, with a washbasin set to a vanity unit for additional storage, and a mains shower over the bath.

Additional features include combination gas central heating and UPVC double glazing, ensuring comfort and energy efficiency throughout the year.

Externally, the property benefits from a double width block paved driveway, providing ample off-road parking. The tiered rear garden offers a blend of rockery borders, a lawned area and a decked section, perfect for outdoor relaxation and entertaining.