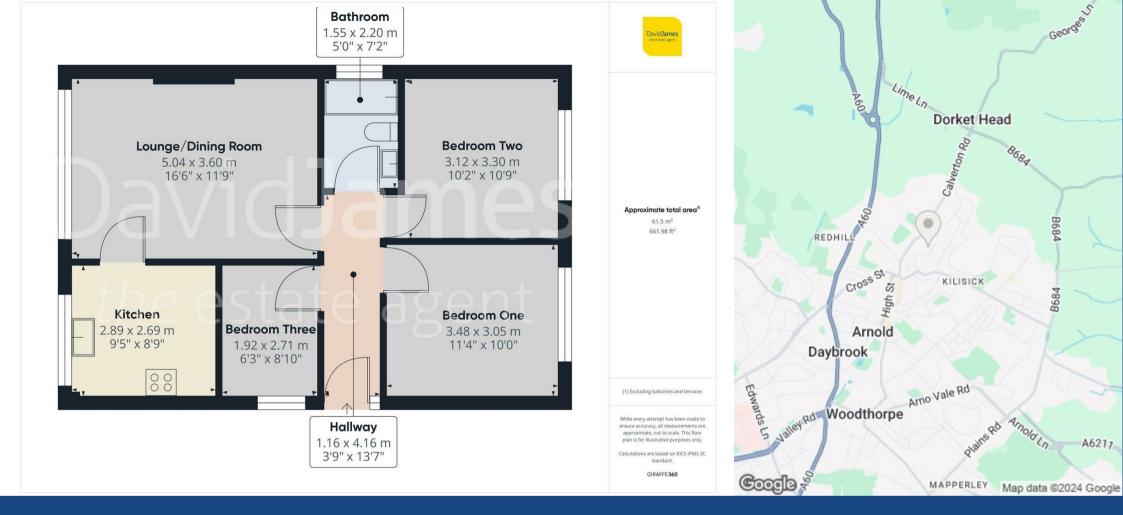

Rosegrove Avenue, Arnold, Nottingham, NG5 8DU Guide Price £270,000

- Refurbished detached bungalow sold with no upward chain
- Three bedrooms
- Entrance hall, accessed to the side elevation, with tiled flooring
- Lounge/dining room with picture window to the front elevation
- Kitchen with white gloss finish units, laminate flooring and integrated oven, hob, extractor, fridge/freezer and dishwasher
- Modern fully tiled bathroom/WC with white suite, washbasin set to a vanity unit with storage and mains shower to the bath
- Combination gas central heating, UPVC double glazing
- Redecorated with new floor coverings throughout
- Double width block paved driveway provides off road parking
- Tiered rear garden with rockery borders, lawned area and decked area

## **About This Property**

GUIDE PRICE £270,000 - £280,000. This detached bungalow, situated in the sought-after area of Arnold, is offered for sale with no upward chain. Boasting three bedrooms, the property has been tastefully redecorated with new floor coverings throughout, providing a fresh and modern feel.

Upon entering through the side elevation, you are greeted by an inviting entrance hall with durable tiled flooring. The lounge/dining room, located at the front of the home, features a large picture window that floods the space with natural light, creating a bright and airy atmosphere.

The kitchen is equipped with sleek white gloss finish units and laminate flooring, complemented by a range of integrated appliances, including an oven, hob, extractor, fridge/freezer and dishwasher, offering convenience.

The modern bathroom is fully tiled and includes a white suite, with a washbasin set to a vanity unit for additional storage, and a mains shower over the bath.

Additional features include combination gas central heating and UPVC double glazing, ensuring comfort and energy efficiency throughout the year.

Externally, the property benefits from a double width block paved driveway, providing ample off-road parking. The tiered rear garden offers a blend of rockery borders, a lawned area and a decked section, perfect for outdoor relaxation and entertaining.