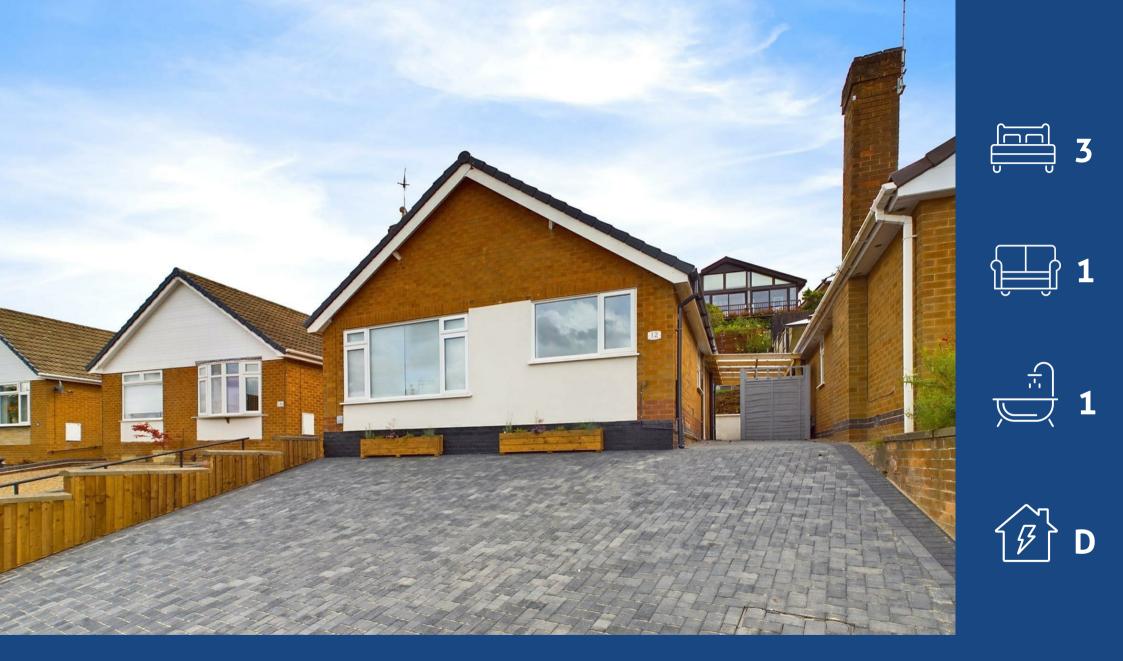

Rosegrove Avenue, Arnold, Nottingham, NG5 8DU Guide Price £270,000

- Refurbished detached bungalow sold with no upward chain
- Three bedrooms
- Entrance hall, accessed to the side elevation, with tiled flooring
- Lounge/dining room with picture window to the front elevation
- Kitchen with white gloss finish units, laminate flooring and integrated oven, hob, extractor, fridge/freezer and dishwasher
- Modern fully tiled bathroom/WC with white suite, washbasin set to a vanity unit with storage and mains shower to the bath
- Combination gas central heating, UPVC double glazing
- Redecorated with new floor coverings throughout
- Double width block paved driveway provides off road parking
- Tiered rear garden with rockery borders, lawned area and decked area

## **About This Property**

GUIDE PRICE £270,000 - £280,000. This detached bungalow, situated in the sought-after area of Arnold, is offered for sale with no upward chain. Boasting three bedrooms, the property has been tastefully redecorated with new floor coverings throughout, providing a fresh and modern feel.

Externally, the property benefits from a double width block paved driveway, providing ample off-road parking. The tiered rear garden offers a blend of rockery borders, a lawned area and a decked section, perfect for outdoor relaxation and entertaining.