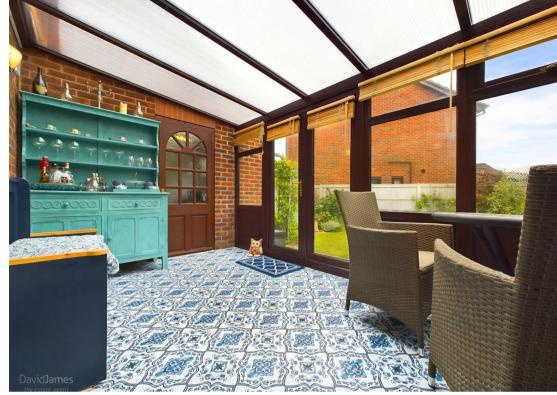

Upon entering, you are welcomed by a bright and spacious entrance hall, complete with a cloakroom/WC. The large lounge boasts a feature media wall to the chimney breast and a bow window, allowing natural light to flood the space. Dining kitchen is the heart of the home, equipped with an integrated double oven, hob, and extractor, perfect for both casual meals and entertaining. The property also benefits from a conservatory and an office/utility room with French doors leading to the front elevation, offering versatility for work or leisure.