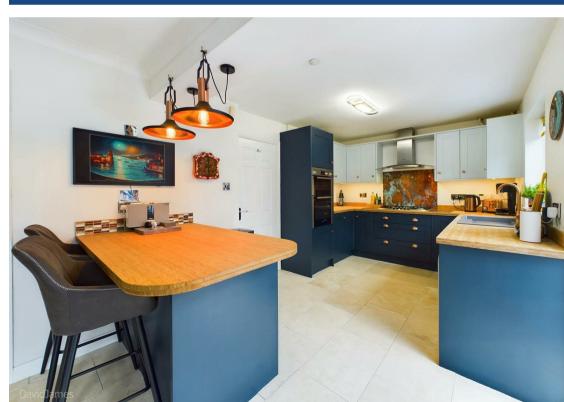

Upon entering, you are welcomed by a bright and spacious entrance hall, complete with a cloakroom/WC. The large lounge boasts a feature media wall to the chimney breast and a bow window, allowing natural light to flood the space. Dining kitchen is the heart of the home, equipped with an integrated double oven, hob, and extractor, perfect for both casual meals and entertaining. The property also benefits from a conservatory and an office/utility room with French doors leading to the front elevation, offering versatility for work or leisure.

- Beautifully presented detached family home
- Four bedrooms, main bedroom en-suite shower room/WC
- Welcoming entrance hall with cloakroom/WC
- Spacious lounge with feature media wall to the chimney breast and bow window
- Dining kitchen with integrated double oven, hob and extractor
- Conservatory, office/utility room with French doors to the front elevation
- Modern family bathroom/WC with shower
- Lawned rear garden with feature patio area, decking and covered BBQ area
- Double width driveway providing parking for multiple vehicles, garage
- Fantastic cul-de-sac location close to Arnold and Mapperley's amenities