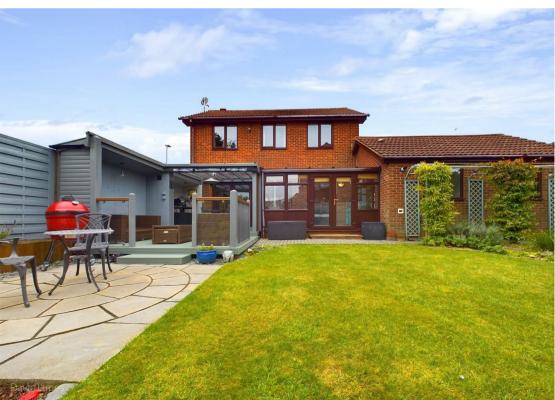

Upstairs, the modern family bathroom includes a shower and WC, ensuring comfort and convenience for all. Outside, the lawned rear garden is a true highlight, featuring a patio area, decking and a covered BBQ area, ideal for outdoor dining and relaxation.

The property further benefits from a double-width driveway providing parking for multiple vehicles, as well as a garage for additional storage or parking. This home combines spacious interiors with an excellent location, creating the perfect setting for modern family life.