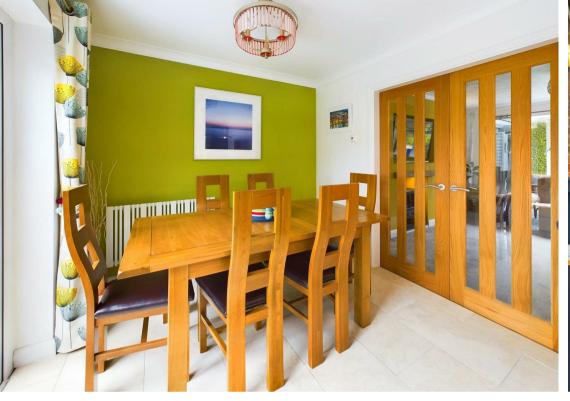

Upon entering, you are welcomed by a bright and spacious entrance hall, complete with a cloakroom/WC. The large lounge boasts a feature media wall to the chimney breast and a bow window, allowing natural light to flood the space. Dining kitchen is the heart of the home, equipped with an integrated double oven, hob, and extractor, perfect for both casual meals and entertaining. The property also benefits from a conservatory and an office/utility room with French doors leading to the front elevation, offering versatility for work or leisure.