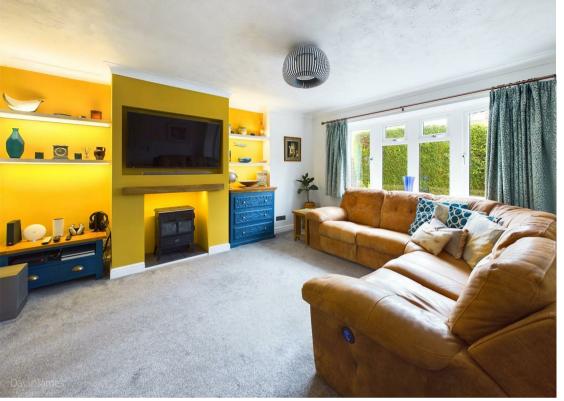

Upon entering, you are welcomed by a bright and spacious entrance hall, complete with a cloakroom/WC. The large lounge boasts a feature media wall to the chimney breast and a bow window, allowing natural light to flood the space. Dining kitchen is the heart of the home, equipped with an integrated double oven, hob, and extractor, perfect for both casual meals and entertaining. The property also benefits from a conservatory and an office/utility room with French doors leading to the front elevation, offering versatility for work or leisure.

- Beautifully presented detached family home
- Four bedrooms, main bedroom en-suite shower room/WC
- Welcoming entrance hall with cloakroom/WC
- Spacious lounge with feature media wall to the chimney breast and bow window
- Dining kitchen with integrated double oven, hob and extractor
- Conservatory, office/utility room with French doors to the front elevation
- Modern family bathroom/WC with shower
- Lawned rear garden with feature patio area, decking and covered BBQ area
- Double width driveway providing parking for multiple vehicles, garage
- Fantastic cul-de-sac location close to Arnold and Mapperley's amenities