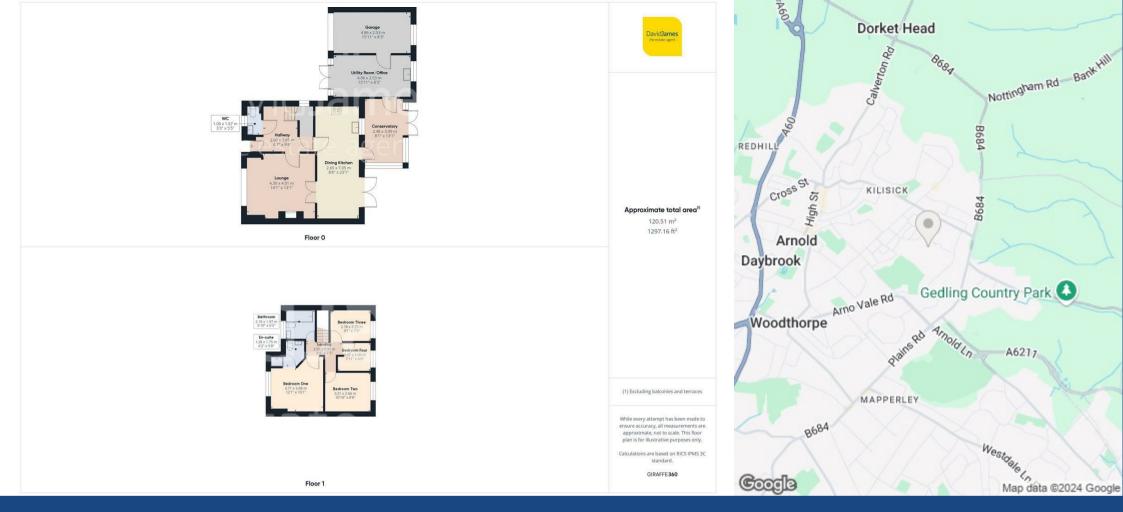

## **About This Property**

GUIDE PRICE £350,000-£375,000 This beautifully presented detached family home is situated in a fantastic cul-de-sac location, offering convenient access to the local amenities of Arnold and Mapperley. Ideal for growing families, the property features four bedrooms, including a main bedroom with an en-suite shower room and WC.

Upon entering, you are welcomed by a bright and spacious entrance hall, complete with a cloakroom/WC. The large lounge boasts a feature media wall to the chimney breast and a bow window, allowing natural light to flood the space. Dining kitchen is the heart of the home, equipped with an integrated double oven, hob, and extractor, perfect for both casual meals and entertaining. The property also benefits from a conservatory and an office/utility room with French doors leading to the front elevation, offering versatility for work or leisure.

Upstairs, the modern family bathroom includes a shower and WC, ensuring comfort and convenience for all. Outside, the lawned rear garden is a true highlight, featuring a patio area, decking and a covered BBQ area, ideal for outdoor dining and relaxation.

The property further benefits from a double-width driveway providing parking for multiple vehicles, as well as a garage for additional storage or parking. This home combines spacious interiors with an excellent location, creating the perfect setting for modern family life.