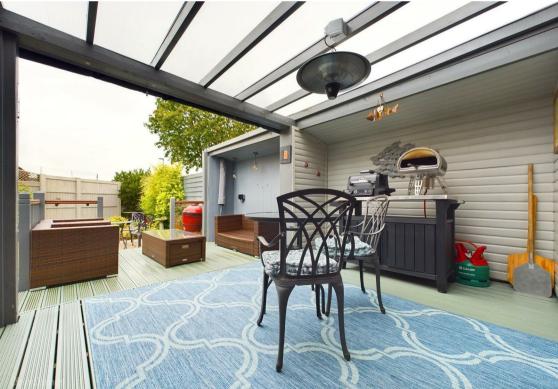

Upstairs, the modern family bathroom includes a shower and WC, ensuring comfort and convenience for all. Outside, the lawned rear garden is a true highlight, featuring a patio area, decking and a covered BBQ area, ideal for outdoor dining and relaxation.