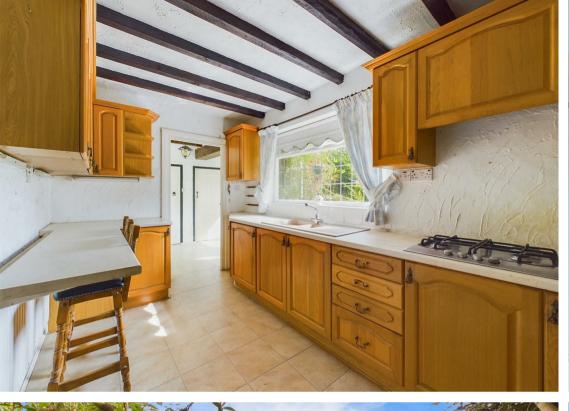

The breakfast kitchen is equipped with a range of fitted units and integrated appliances whilst adjacent to the kitchen, a rear lobby/utility area offers added convenience, with access to a useful store, a WC and the garage. The garage is fitted with power and lighting, also housing the panel for the burglar alarm system.