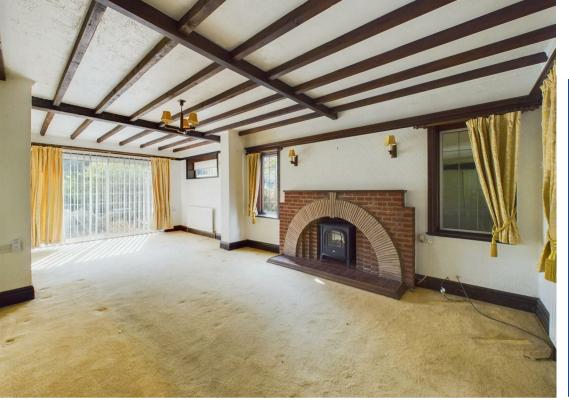

The property begins with a porch leading into an entrance hall. From here, you gain access to the spacious lounge/dining room, perfect for family gatherings. Across the hall is a versatile second reception room, which can serve as an additional sitting room or dining room, offering flexible living options to suit your needs.