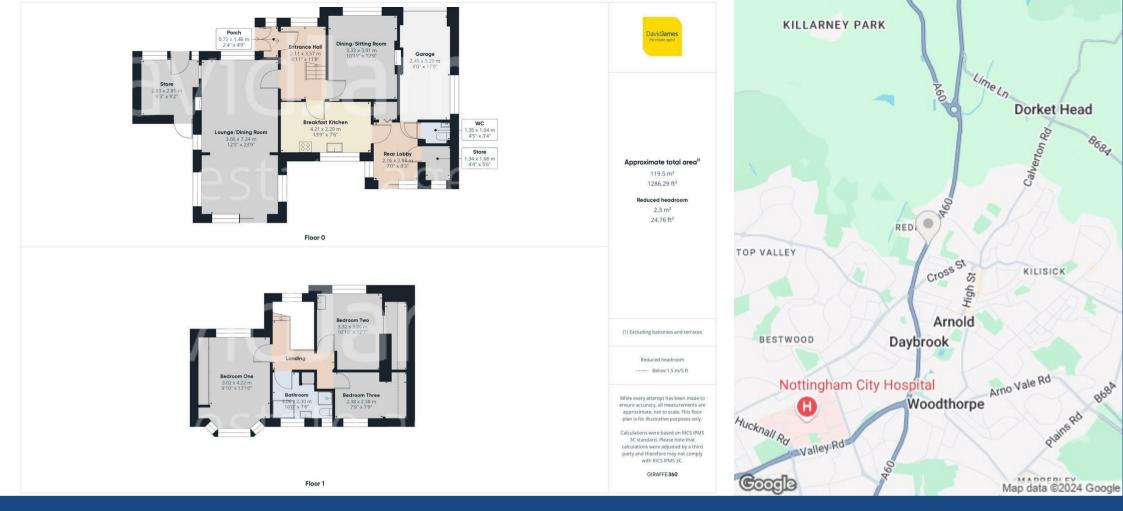

The property begins with a porch leading into an entrance hall. From here, you gain access to the spacious lounge/dining room, perfect for family gatherings. Across the hall is a versatile second reception room, which can serve as an additional sitting room or dining room, offering flexible living options to suit your needs.

The breakfast kitchen is equipped with a range of fitted units and integrated appliances whilst adjacent to the kitchen, a rear lobby/utility area offers added convenience, with access to a useful store, a WC and the garage. The garage is fitted with power and lighting, also housing the panel for the burglar alarm system.

Upstairs, the property features three well-proportioned bedrooms, all centred around an impressive landing, which benefits from a large window, ensuring the space is bathed in natural light. The main bedroom is fitted with wardrobes, while the second bedroom includes an adjoining store room with potential for use as a walk-in wardrobe. The family bathroom holds a four-piece suite, including a shower cubicle.