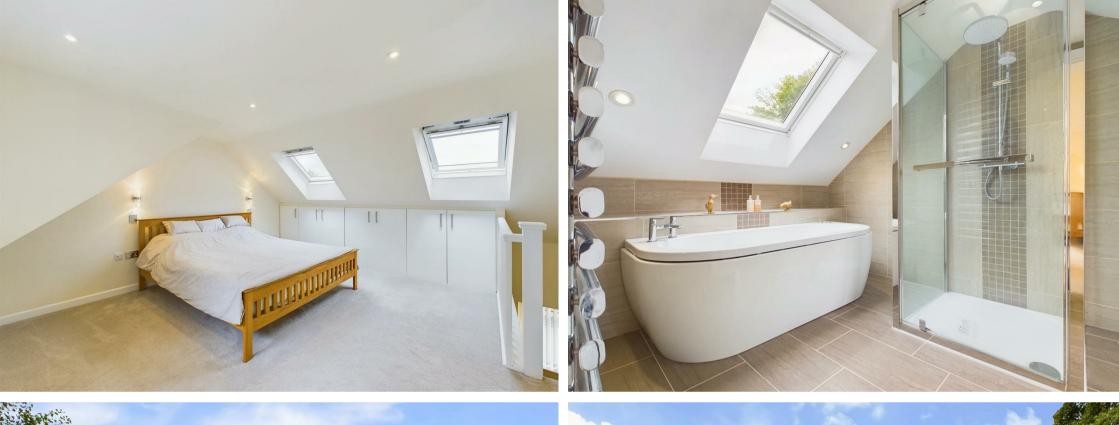

The top floor is dedicated to the main bedroom suite, offering a private retreat complete with plenty of storage. The luxurious ensuite features a WC, vanity sink with backlit mirror, a shower cubicle with twin showerheads and a Jacuzzi-style bath with body jets and in-built lighting.