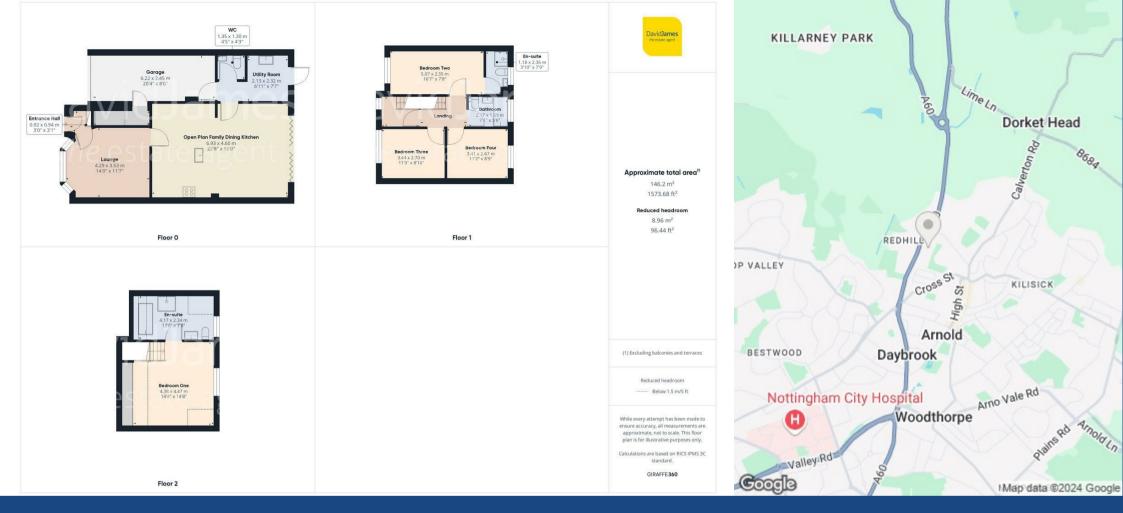

The ground floor boasts the luxury of underfloor heating throughout, with an entrance hall leading to a generous lounge, which features a focal-point electric fire and a bay window which fills the room with natural light.

The lounge flows into the stunning extended open-plan family dining kitchen, which serves as the heart of the home. The kitchen is equipped with a feature island and an extensive range of soft-close units with cleverly-designed storage carousels. Integrated appliances include both a full-height fridge and freezer, 2 Bosch self-cleaning ovens, an induction hob with extractor and a dishwasher. The family/dining area offers a great space for entertaining, completed by the slide-and-swing Deceuninck doors that open to the patio for seamless indoor-outdoor living.

The separate utility room provides space for laundry appliances as well as access to the modern cloakroom/WC.

The first floor boasts 3 double bedrooms, with bedrooms 3 and 4 having wardrobes and bedroom 2 enjoying the convenience of an en-suite. The family bathroom is tastefully finished with a modern 3-piece suite plus waterfall taps, a towel radiator and a backlit mirror.

The top floor is dedicated to the main bedroom suite, offering a private retreat complete with plenty of storage. The luxurious ensuite features a WC, vanity sink with backlit mirror, a shower cubicle with twin showerheads and a Jacuzzi-style bath with body jets and in-built lighting.