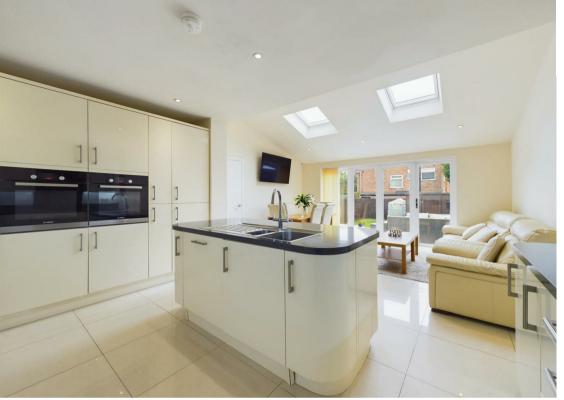

The lounge flows into the stunning extended open-plan family dining kitchen, which serves as the heart of the home. The kitchen is equipped with a feature island and an extensive range of soft-close units with cleverly-designed storage carousels. Integrated appliances include both a full-height fridge and freezer, 2 Bosch self-cleaning ovens, an induction hob with extractor and a dishwasher. The family/dining area offers a great space for entertaining, completed by the slide-and-swing Deceuninck doors that open to the patio for seamless indoor-outdoor living.