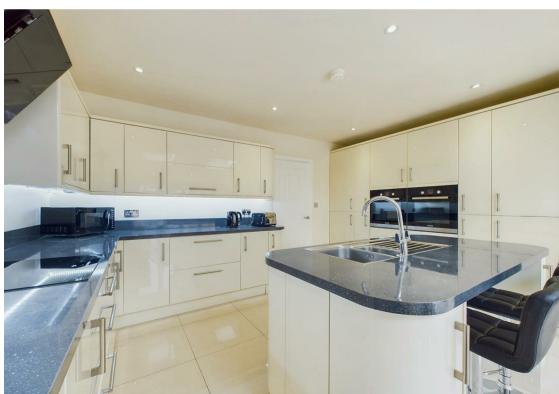

The lounge flows into the stunning extended open-plan family dining kitchen, which serves as the heart of the home. The kitchen is equipped with a feature island and an extensive range of soft-close units with cleverly-designed storage carousels. Integrated appliances include both a full-height fridge and freezer, 2 Bosch self-cleaning ovens, an induction hob with extractor and a dishwasher. The family/dining area offers a great space for entertaining, completed by the slide-and-swing Deceuninck doors that open to the patio for seamless indoor-outdoor living.