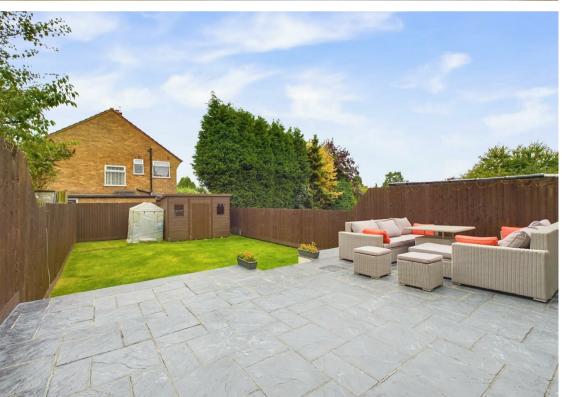

Outside, the southerly-facing garden is designed for low-maintenance living, with a paved patio seating area leading to a lawn with space for a shed plus both external power and water. At the front, there is hardstanding parking plus an integral garage with power, lighting and an electric roller-shutter door.