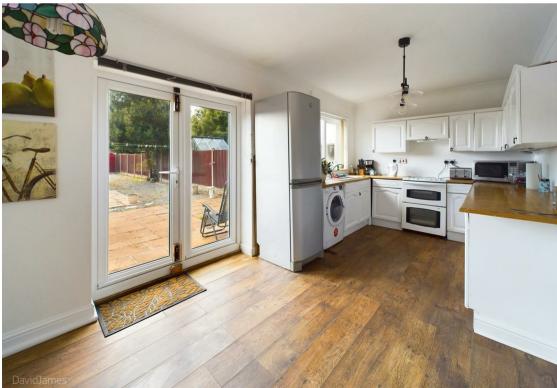

Upon entering, you are welcomed by an entrance hall, leading into the lounge which features laminate flooring and a fireplace, creating a cosy atmosphere. The dining kitchen, also fitted with laminate flooring, benefits from French doors that open out onto the rear garden, allowing for plenty of natural light and easy access to outdoor space.

- Traditional style semi detached house situated on a quiet road
- Two double bedrooms, bedroom one having a shower cubicle with electric shower and over stairs nook with desk
- Entrance hall
- · Lounge with laminate flooring and fireplace
- Dining kitchen with laminate flooring and French doors to the rear garden
- Bathroom/Wc with white suite and mains shower
- Recently installed combination gas central heating, UPVC double glazing
- Good sized low maintenance rear garden with patio area and gravelled beds
- Double garage and additional parking area situated to the rear of the property provide off road parking
- Village location