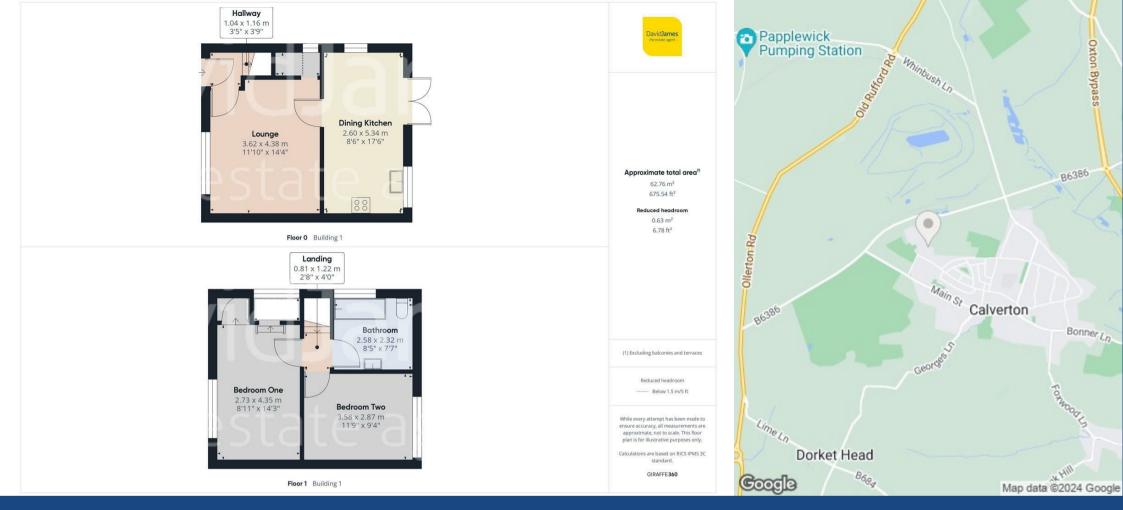

Upon entering, you are welcomed by an entrance hall, leading into the lounge which features laminate flooring and a fireplace, creating a cosy atmosphere. The dining kitchen, also fitted with laminate flooring, benefits from French doors that open out onto the rear garden, allowing for plenty of natural light and easy access to outdoor space.

Upstairs, there are two generously sized double bedrooms. Bedroom one includes a convenient shower cubicle with an electric shower, as well as an over-stairs nook ideal for a desk or dressing area. The bathroom is fitted with a modern white suite and a mains shower for added comfort.