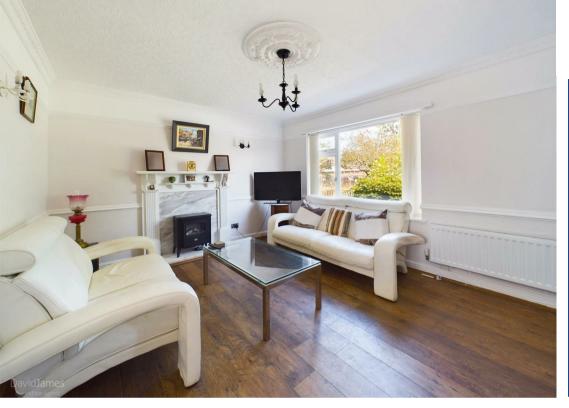

Upon entering, you are welcomed by an entrance hall, leading into the lounge which features laminate flooring and a fireplace, creating a cosy atmosphere. The dining kitchen, also fitted with laminate flooring, benefits from French doors that open out onto the rear garden, allowing for plenty of natural light and easy access to outdoor space.

- Traditional style semi detached house situated on a quiet road
- Two double bedrooms, bedroom one having a shower cubicle with electric shower and over stairs nook with desk
- Entrance hall
- · Lounge with laminate flooring and fireplace
- Dining kitchen with laminate flooring and French doors to the rear garden
- Bathroom/Wc with white suite and mains shower
- Recently installed combination gas central heating, UPVC double glazing
- Good sized low maintenance rear garden with patio area and gravelled beds
- Double garage and additional parking area situated to the rear of the property provide off road parking
- Village location