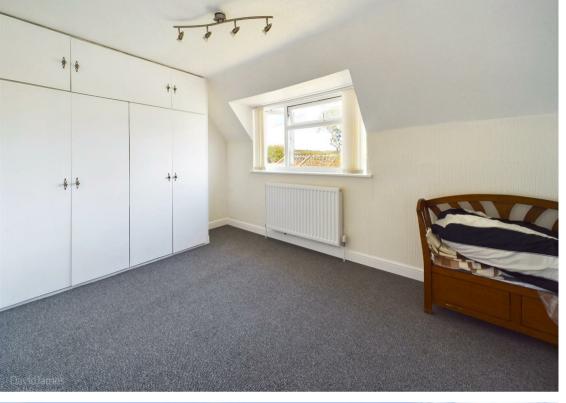

Upstairs, there are two generously sized double bedrooms. Bedroom one includes a convenient shower cubicle with an electric shower, as well as an over-stairs nook ideal for a desk or dressing area. The bathroom is fitted with a modern white suite and a mains shower for added comfort.

- Traditional style semi detached house situated on a quiet road
- Two double bedrooms, bedroom one having a shower cubicle with electric shower and over stairs nook with desk
- Entrance hall
- · Lounge with laminate flooring and fireplace
- Dining kitchen with laminate flooring and French doors to the rear garden
- Bathroom/Wc with white suite and mains shower
- Recently installed combination gas central heating, UPVC double glazing
- Good sized low maintenance rear garden with patio area and gravelled beds
- Double garage and additional parking area situated to the rear of the property provide off road parking
- Village location