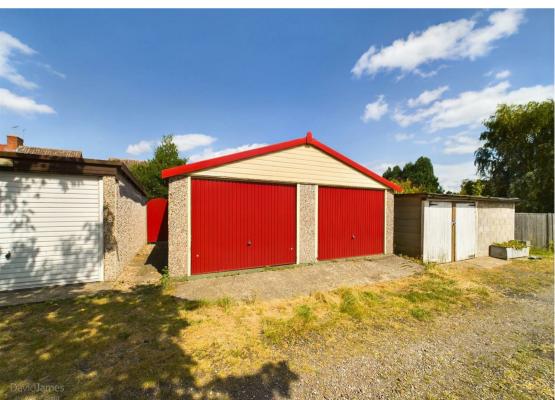

The property also boasts a recently installed combination gas central heating system and UPVC double glazing throughout, ensuring energy efficiency and warmth.

The good sized rear garden is designed for low maintenance, featuring a patio area and gravelled beds, perfect for relaxing or entertaining. Additionally, a double garage and an additional parking area to the rear of the property provide ample off-road parking.