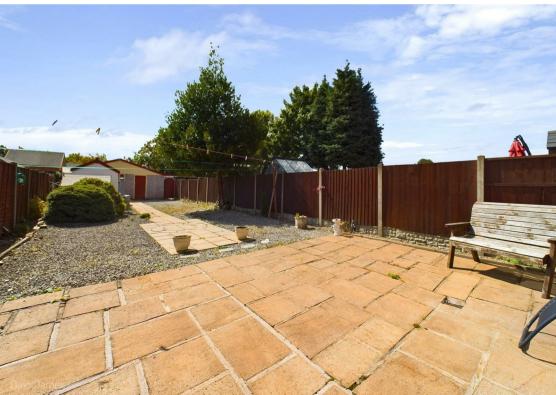

The property also boasts a recently installed combination gas central heating system and UPVC double glazing throughout, ensuring energy efficiency and warmth.

The good sized rear garden is designed for low maintenance, featuring a patio area and gravelled beds, perfect for relaxing or entertaining. Additionally, a double garage and an additional parking area to the rear of the property provide ample off-road parking.