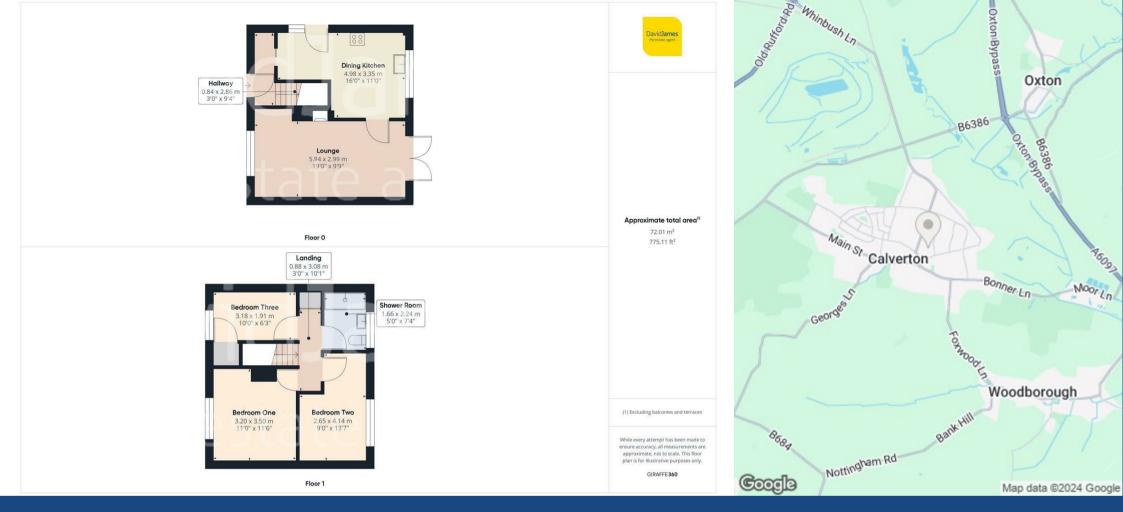

Upon entering, you are greeted by a entrance hall leading to the dining kitchen which is equipped with a range of timber panelled units. This lounge features a gas fire and French doors opening to the rear elevation, creating a bright and airy atmosphere.

The property includes a shower room/WC, fitted with a walk-in, fully tiled shower area and an electric shower.

Benefiting from UPVC double glazing and gas central heating, this home guarantees warmth and energy efficiency throughout the year.