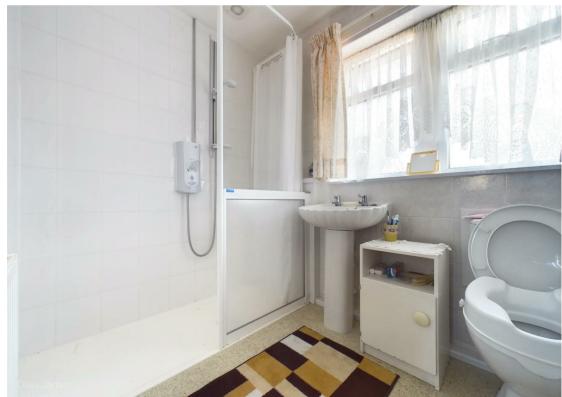

The property includes a shower room/WC, fitted with a walk-in, fully tiled shower area and an electric shower.

Benefiting from UPVC double glazing and gas central heating, this home guarantees warmth and energy efficiency throughout the year.