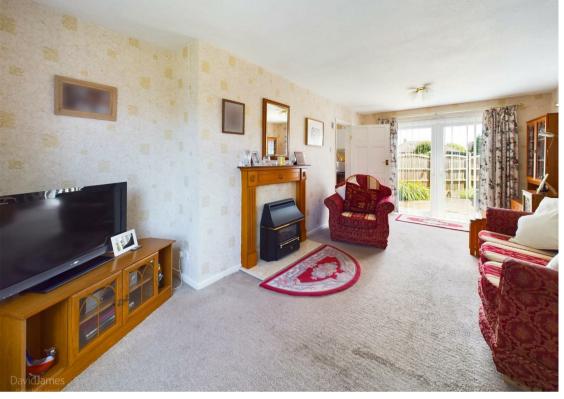

Upon entering, you are greeted by a entrance hall leading to the dining kitchen which is equipped with a range of timber panelled units. This lounge features a gas fire and French doors opening to the rear elevation, creating a bright and airy atmosphere.