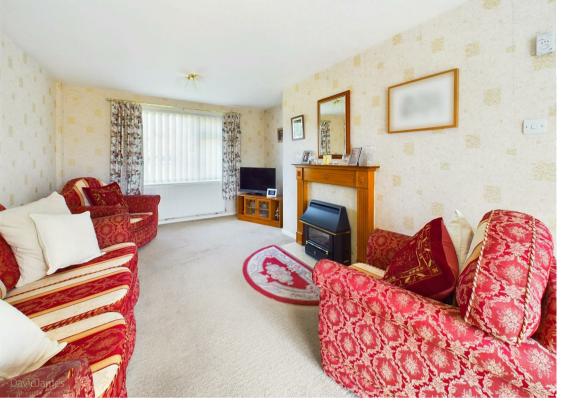

Upon entering, you are greeted by a entrance hall leading to the dining kitchen which is equipped with a range of timber panelled units. This lounge features a gas fire and French doors opening to the rear elevation, creating a bright and airy atmosphere.