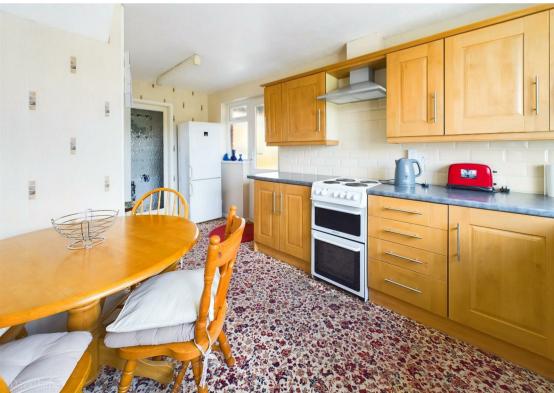

Upon entering, you are greeted by a entrance hall leading to the dining kitchen which is equipped with a range of timber panelled units. This lounge features a gas fire and French doors opening to the rear elevation, creating a bright and airy atmosphere.