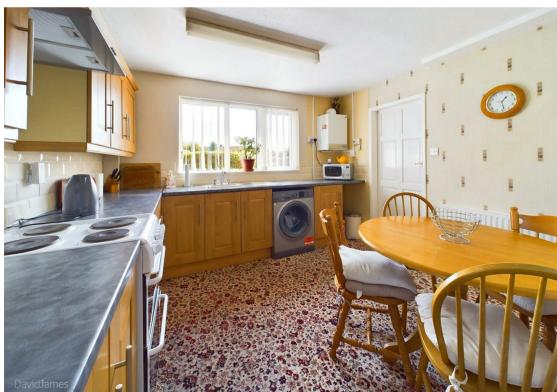

Upon entering, you are greeted by a entrance hall leading to the dining kitchen which is equipped with a range of timber panelled units. This lounge features a gas fire and French doors opening to the rear elevation, creating a bright and airy atmosphere.