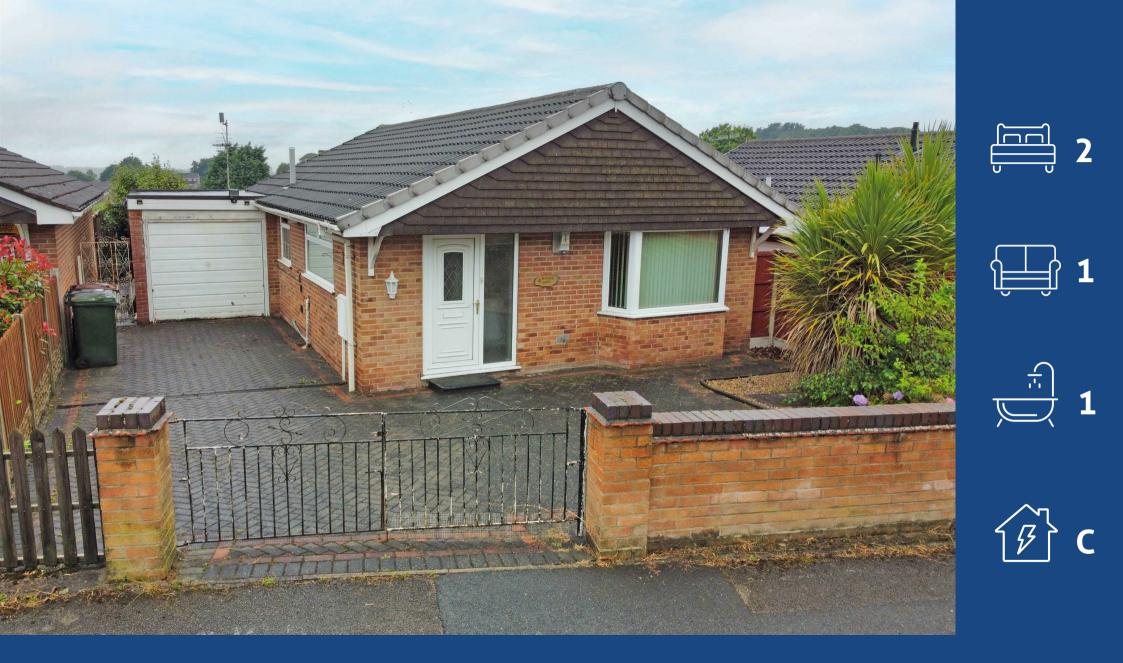

Pennine Close, Arnold, Nottingham, NG5 9PT Guide Price £200,000

- Detached bungalow sold with NO UPWARDS CHAIN
- Two double bedrooms
- Entrance hall with laminate flooring
- Lounge with laminate flooring, bay window to the front elevation and fireplace
- Kitchen with a range of base level units
- Sun room with tiled floor (accessed via bedroom two)
- Bathroom/WC with suite suite and shower bath with electric shower
- Combination gas central heating, UPVC double glazing
- Double width block paved driveway provides off road parking, garage
- Tiered rear garden with patio and lawned area

## Guide Price £200,000 - £220,000

Detached bungalow, is available with NO UPWARD CHAIN and offers a comfortable and convenient living experience, perfect for those seeking single-story living.

As you step inside, you are greeted by a welcoming entrance hall featuring laminate flooring. The spacious lounge, also with laminate flooring, boasts a bay window to the front elevation, allowing plenty of natural light to flood the room. A fireplace also provides a focal point.

Externally, the property features a double-width block paved driveway, offering off-road parking and extending along the side of the bungalow to a garage. The tiered rear garden has a patio area and a lawned area situated to a lower tier.

## Council Tax Band: C Gedling Borough Council Freehold