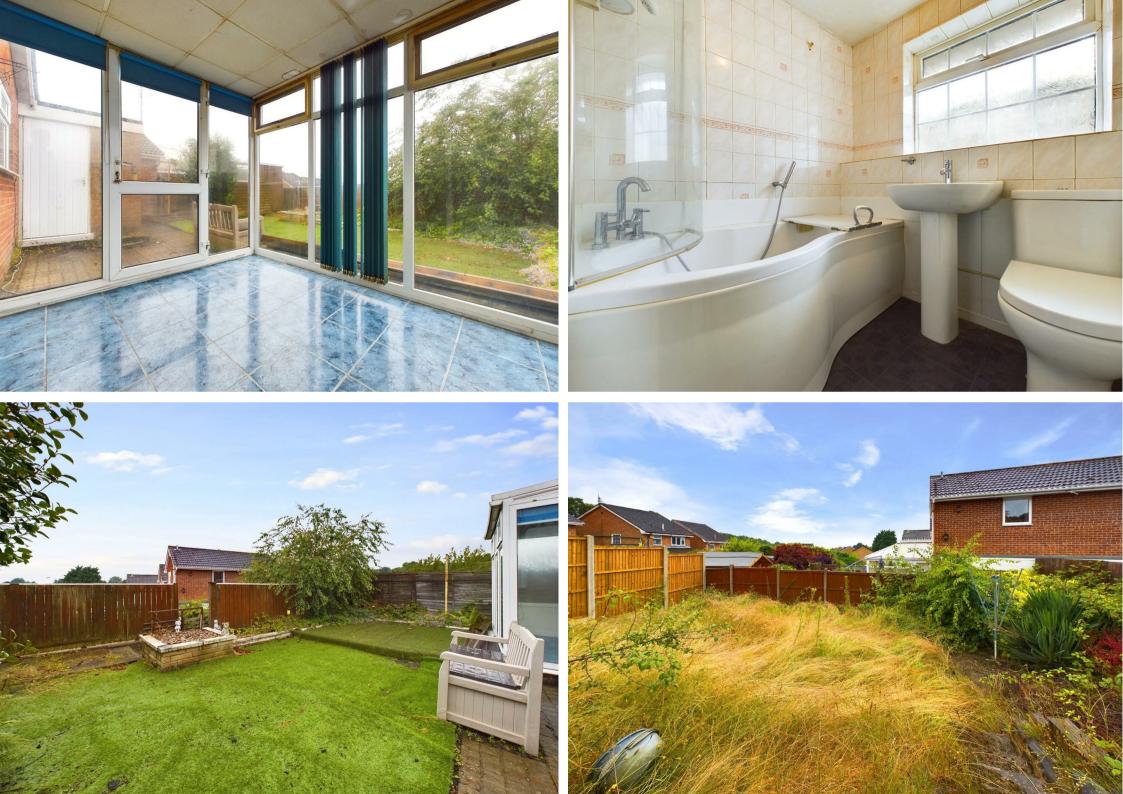

The kitchen is equipped with a range of base level units, offering storage and preparation space.

The bungalow also boasts a sunroom, which is accessed via the second bedroom. This versatile space, with its tiled flooring, can be enjoyed as a reception space or a practical area for hobbies.

The bungalow comprises two double bedrooms, both offering ample space. The bathroom is fitted with a modern suite, including a shower bath with an electric shower. This home also benefits from combination gas central heating and UPVC double glazing throughout.

Externally, the property features a double-width block paved driveway, offering off-road parking and extending along the side of the bungalow to a garage. The tiered rear garden has a patio area and a lawned area situated to a lower tier.