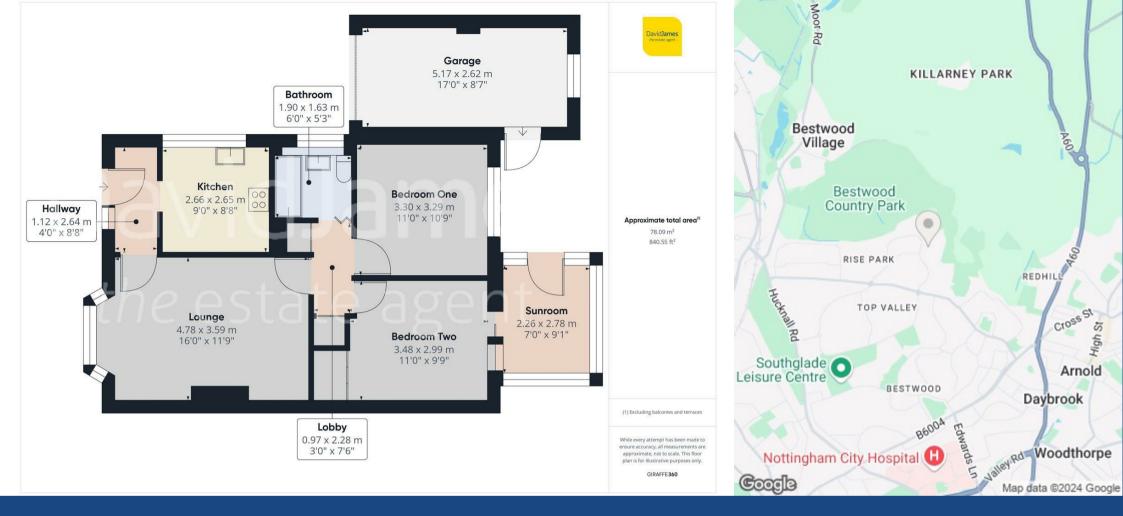

Pennine Close, Arnold, Nottingham, NG5 9PT Guide Price £200,000

- Detached bungalow sold with NO UPWARDS CHAIN
- Two double bedrooms
- Entrance hall with laminate flooring
- Lounge with laminate flooring, bay window to the front elevation and fireplace
- Kitchen with a range of base level units
- Sun room with tiled floor (accessed via bedroom two)
- Bathroom/WC with suite suite and shower bath with electric shower
- Combination gas central heating, UPVC double glazing
- Double width block paved driveway provides off road parking, garage
- Tiered rear garden with patio and lawned area

## Guide Price £200,000 - £220,000

Detached bungalow, is available with NO UPWARD CHAIN and offers a comfortable and convenient living experience, perfect for those seeking single-story living.

As you step inside, you are greeted by a welcoming entrance hall featuring laminate flooring. The spacious lounge, also with laminate flooring, boasts a bay window to the front elevation, allowing plenty of natural light to flood the room. A fireplace also provides a focal point.

The kitchen is equipped with a range of base level units, offering storage and preparation space.

The bungalow also boasts a sunroom, which is accessed via the second bedroom. This versatile space, with its tiled flooring, can be enjoyed as a reception space or a practical area for hobbies.

The bungalow comprises two double bedrooms, both offering ample space. The bathroom is fitted with a modern suite, including a shower bath with an electric shower. This home also benefits from combination gas central heating and UPVC double glazing throughout.

Externally, the property features a double-width block paved driveway, offering off-road parking and extending along the side of the bungalow to a garage. The tiered rear garden has a patio area and a lawned area situated to a lower tier.