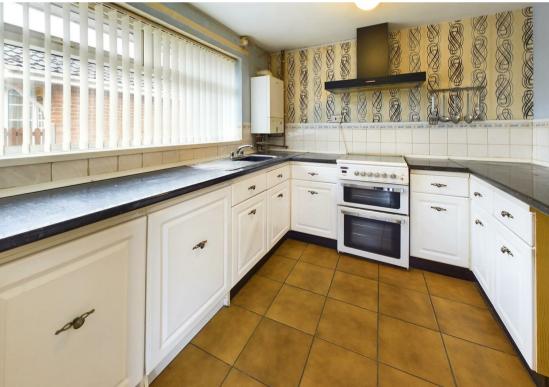

The kitchen is equipped with a range of base level units, offering storage and preparation space.

The bungalow also boasts a sunroom, which is accessed via the second bedroom. This versatile space, with its tiled flooring, can be enjoyed as a reception space or a practical area for hobbies.