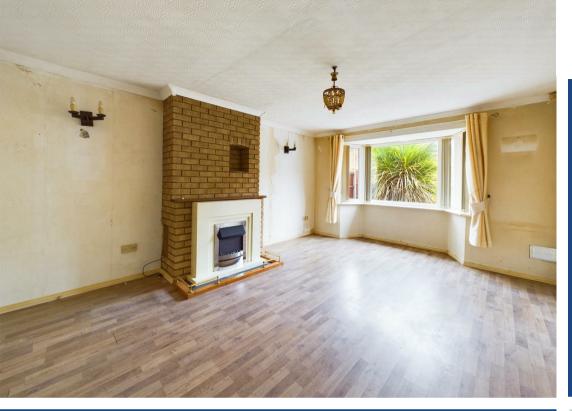

## Guide Price £200,000 - £220,000

Detached bungalow, is available with NO UPWARD CHAIN and offers a comfortable and convenient living experience, perfect for those seeking single-story living.

As you step inside, you are greeted by a welcoming entrance hall featuring laminate flooring. The spacious lounge, also with laminate flooring, boasts a bay window to the front elevation, allowing plenty of natural light to flood the room. A fireplace also provides a focal point.