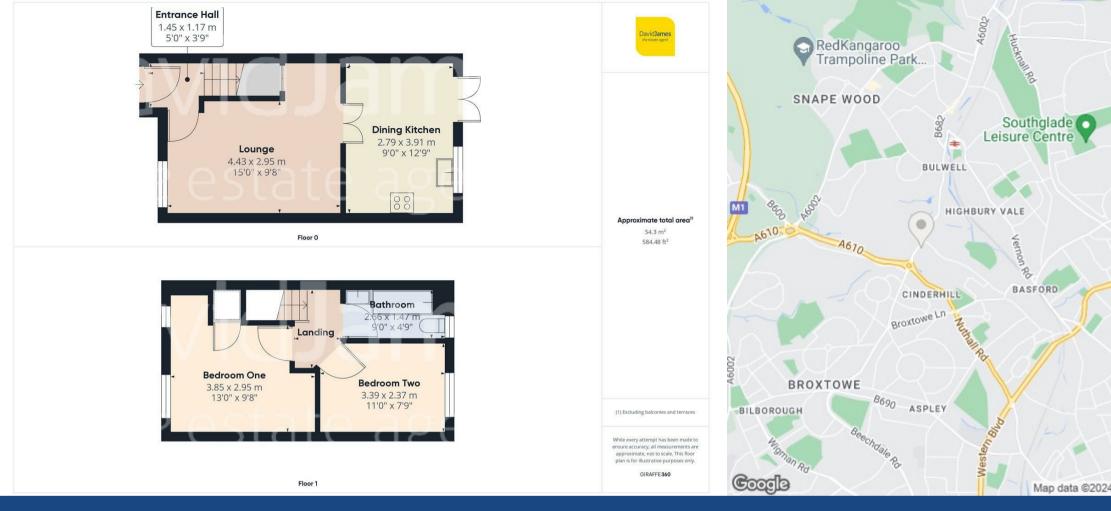

Conveniently located with the Cinderhill Tram Stop on your doorstep, this home offers excellent connectivity and an effortless commute to Nottingham City Centre.

Upon entering, you are greeted by an initial entrance hall equipped with spotlights, a replaced consumer unit and the panel for the burglar alarm system. The good-sized lounge features modern USB power sockets, catering to contemporary living needs.

The dining kitchen features a range of fitted units plus an integrated oven with an induction Neff hob and space for both a freestanding washing machine and fridge/freezer. This room is enhanced by USB power sockets, spotlights and French doors that fill the space with natural light.

Upstairs, you will find two well-proportioned bedrooms complemented by a modern bathroom. The bathroom has been refitted with a three-piece suite and includes a twin-head rainfall-style shower.

Additional benefits of this property include recently replaced flooring throughout (excluding bedroom two), new wired smoke alarms and a boarded loft space with a new hatch, drop-down ladder and lighting, offering handy storage.