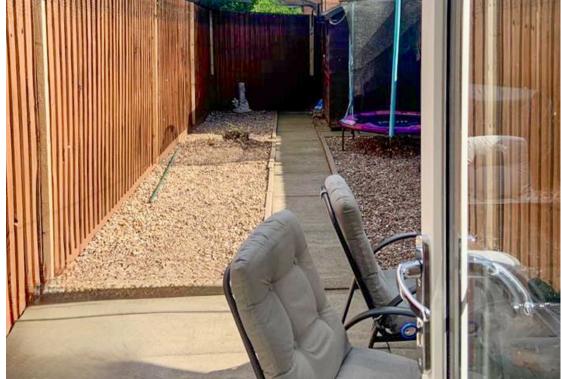

The southerly-facing rear garden has been designed with low maintenance in mind and features an initial patio seating area with space for garden furniture, an outside tap and a timber shed for storage. Allocated parking to the left of the property adds to the convenience of this home.