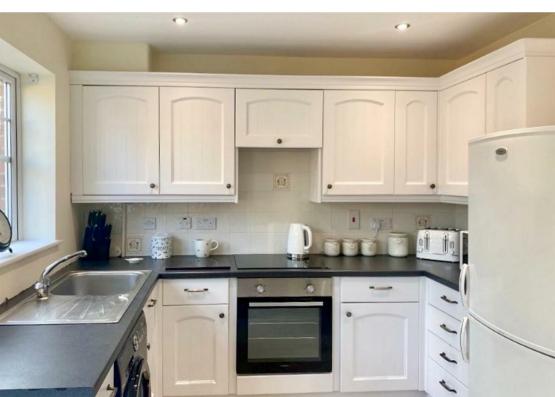

The dining kitchen features a range of fitted units plus an integrated oven with an induction Neff hob and space for both a freestanding washing machine and fridge/freezer. This room is enhanced by USB power sockets, spotlights and French doors that fill the space with natural light.