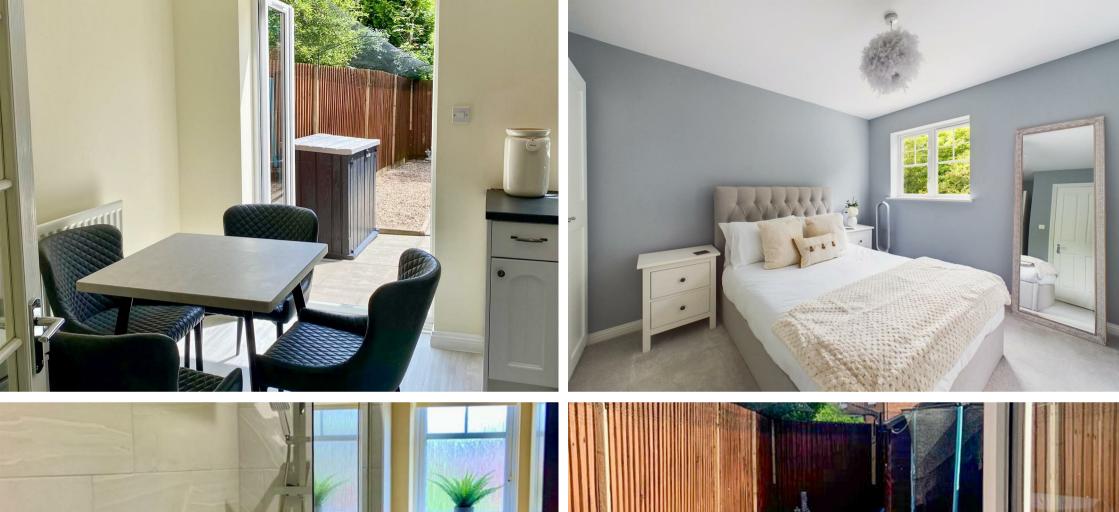

The dining kitchen features a range of fitted units plus an integrated oven with an induction Neff hob and space for both a freestanding washing machine and fridge/freezer. This room is enhanced by USB power sockets, spotlights and French doors that fill the space with natural light.

Upstairs, you will find two well-proportioned bedrooms complemented by a modern bathroom. The bathroom has been refitted with a three-piece suite and includes a twin-head rainfall-style shower.

Additional benefits of this property include recently replaced flooring throughout (excluding bedroom two), new wired smoke alarms and a boarded loft space with a new hatch, drop-down ladder and lighting, offering handy storage.

The southerly-facing rear garden has been designed with low maintenance in mind and features an initial patio seating area with space for garden furniture, an outside tap and a timber shed for storage. Allocated parking to the left of the property adds to the convenience of this home.