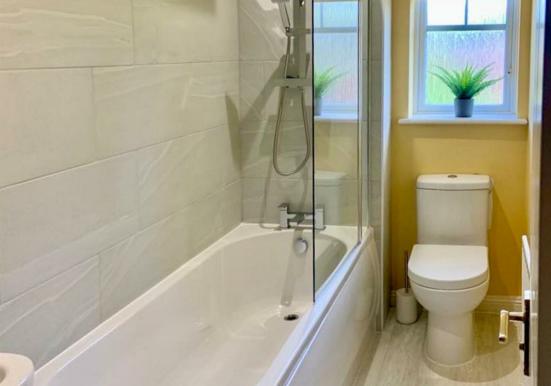

Upstairs, you will find two well-proportioned bedrooms complemented by a modern bathroom. The bathroom has been refitted with a three-piece suite and includes a twin-head rainfall-style shower.

Additional benefits of this property include recently replaced flooring throughout (excluding bedroom two), new wired smoke alarms and a boarded loft space with a new hatch, drop-down ladder and lighting, offering handy storage.