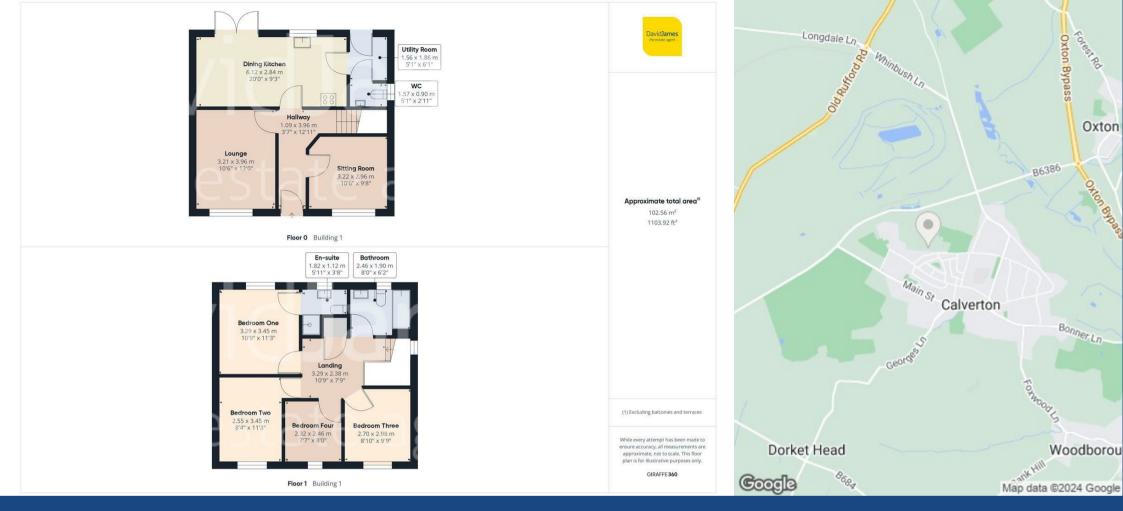

As you enter the home, you're greeted by a spacious L-shaped entrance hall, finished with timber-look LVT flooring and feature panelling on the walls. The ground floor offers a versatile living space with a comfortable lounge and an additional sitting room or playroom, catering to all your family's needs.

The heart of this home is undoubtedly the dining kitchen. It is tastefully appointed with blue base and eye-level units, complemented by a peninsular unit. Modern conveniences are at your fingertips with integrated appliances including an oven, hob, extractor fan, and dishwasher. Timber finish LVT flooring flows seamlessly from the kitchen to the dining area with French doors, opening not the rear garden, making it perfect for entertaining. A practical utility room continues the LVT flooring and houses a ground floor WC with a white suite and washbasin.

To the first floor, the property features four bedrooms. The master bedroom includes a luxurious en-suite shower room with a mains shower and a white suite, offering a private retreat for the homeowners. The first floor also houses a family bathroom with a white suite and an electric shower.

To the rear, you'll find a garage and a double-width driveway, providing off-road parking for multiple vehicles.

This home combines modern amenities with thoughtful design, making it an excellent choice for a family looking to settle in a modern community.