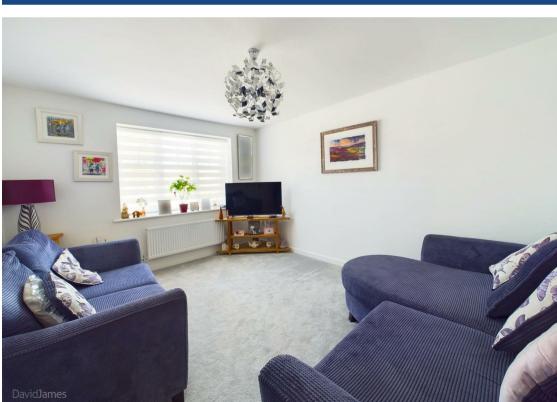

As you enter the home, you're greeted by a spacious L-shaped entrance hall, finished with timber-look LVT flooring and feature panelling on the walls. The ground floor offers a versatile living space with a comfortable lounge and an additional sitting room or playroom, catering to all your family's needs.