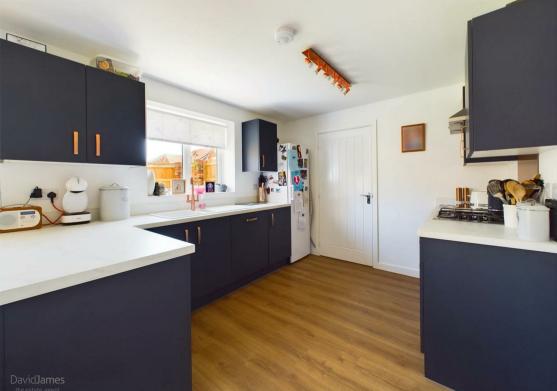

The heart of this home is undoubtedly the dining kitchen. It is tastefully appointed with blue base and eye-level units, complemented by a peninsular unit. Modern conveniences are at your fingertips with integrated appliances including an oven, hob, extractor fan, and dishwasher. Timber finish LVT flooring flows seamlessly from the kitchen to the dining area with French doors, opening not the rear garden, making it perfect for entertaining. A practical utility room continues the LVT flooring and houses a ground floor WC with a white suite and washbasin.