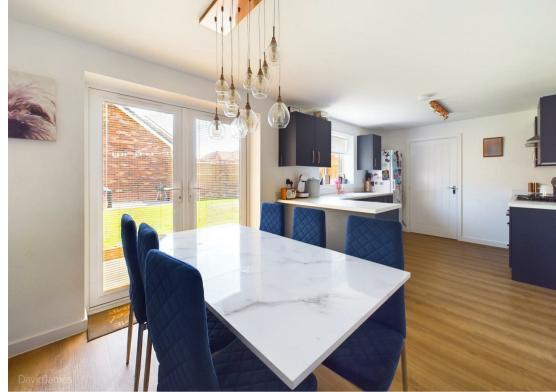

The heart of this home is undoubtedly the dining kitchen. It is tastefully appointed with blue base and eye-level units, complemented by a peninsular unit. Modern conveniences are at your fingertips with integrated appliances including an oven, hob, extractor fan, and dishwasher. Timber finish LVT flooring flows seamlessly from the kitchen to the dining area with French doors, opening not the rear garden, making it perfect for entertaining. A practical utility room continues the LVT flooring and houses a ground floor WC with a white suite and washbasin.