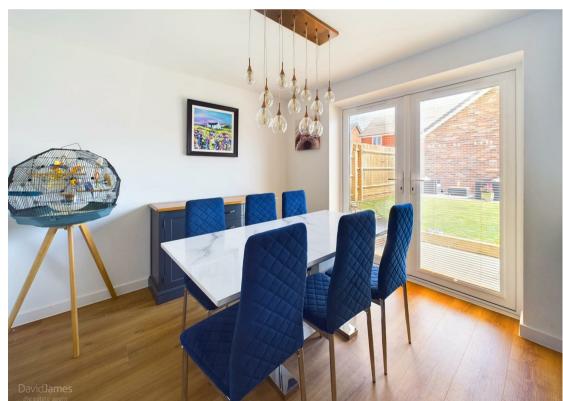

As you enter the home, you're greeted by a spacious L-shaped entrance hall, finished with timber-look LVT flooring and feature panelling on the walls. The ground floor offers a versatile living space with a comfortable lounge and an additional sitting room or playroom, catering to all your family's needs.

The heart of this home is undoubtedly the dining kitchen. It is tastefully appointed with blue base and eye-level units, complemented by a peninsular unit. Modern conveniences are at your fingertips with integrated appliances including an oven, hob, extractor fan, and dishwasher. Timber finish LVT flooring flows seamlessly from the kitchen to the dining area with French doors, opening not the rear garden, making it perfect for entertaining. A practical utility room continues the LVT flooring and houses a ground floor WC with a white suite and washbasin.