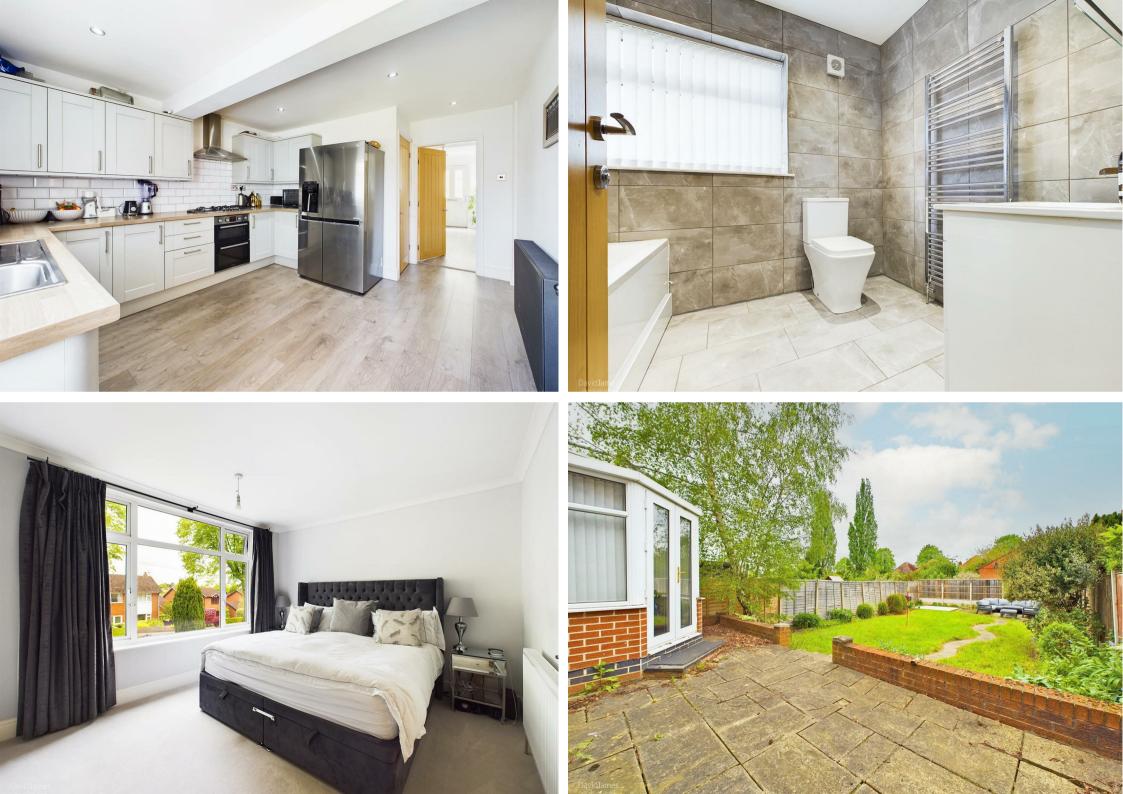

DavidJames the estate agent Breckhill Road, Woodthorpe, Nottingham, NG5 4GP Guide Price £425,000

- Extended detached family home
- 5 good-sized bedrooms
- Entrance hall, useful cellar and cloakroom/WC
- Spacious lounge with feature bay window
- Versatile family room/current gym
- Superb conservatory with insulated roof and French doors
- Modern kitchen with integrated double oven, hob and dishwasher
- Modern family bathroom and main bedroom en-suite
- Driveway providing parking for multiple vehicles
- Generous lawned rear garden with patio seating areas

The property features two bathrooms, ensuring convenience and comfort for all residents. Parking will never be an issue with space for up to four vehicles, making it ideal for those with multiple cars or visitors.

One of the highlights of this property is the generous lawned rear garden, providing a peaceful retreat where you can enjoy the outdoors in the privacy of your own home. The family room offers a cosy space to unwind and can also be utilised as an office/gym, ensuring there is a dedicated area to work from home or pursue hobbies.