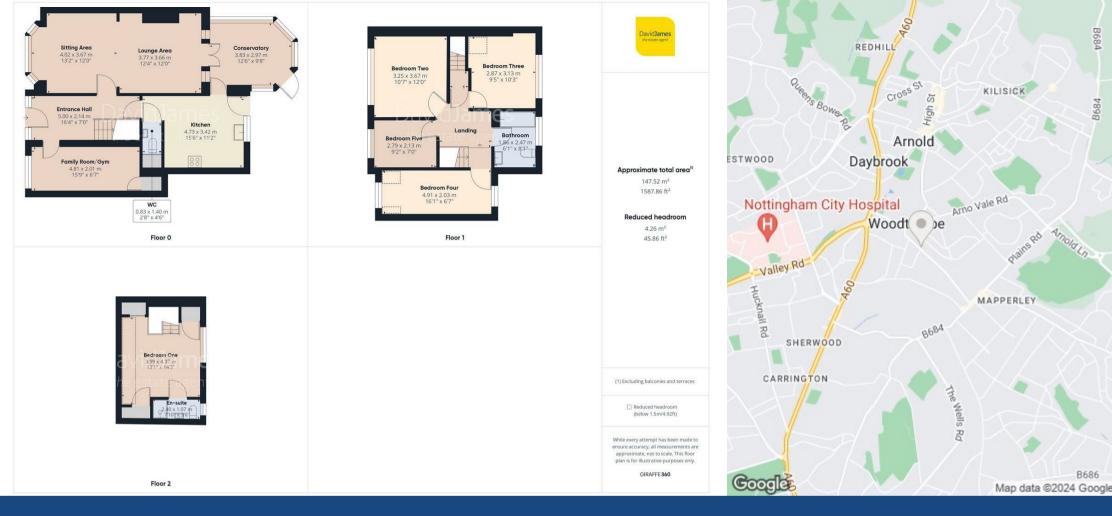

DavidJames the estate agent Breckhill Road, Woodthorpe, Nottingham, NG5 4GP Guide Price £425,000

- Extended detached family home
- 5 good-sized bedrooms
- Entrance hall, useful cellar and cloakroom/WC
- Spacious lounge with feature bay window
- Versatile family room/current gym
- Superb conservatory with insulated roof and French doors
- Modern kitchen with integrated double oven, hob and dishwasher
- Modern family bathroom and main bedroom en-suite
- Driveway providing parking for multiple vehicles
- Generous lawned rear garden with patio seating areas

## **About This Property**

Guide Price £425,000 - £450,000 Welcome to this stunning detached house located on Breckhill Road in the sought-after area of Woodthorpe! This property boasts 2/3 spacious reception rooms, perfect for entertaining guests or relaxing with family. With five bedrooms spread over two floors, there is ample space for a growing family or for those who enjoy having guests over.

The property features two bathrooms, ensuring convenience and comfort for all residents. Parking will never be an issue with space for up to four vehicles, making it ideal for those with multiple cars or visitors.

One of the highlights of this property is the generous lawned rear garden, providing a peaceful retreat where you can enjoy the outdoors in the privacy of your own home. The family room offers a cosy space to unwind and can also be utilised as an office/gym, ensuring there is a dedicated area to work from home or pursue hobbies.

Council Tax Band: D Gedling Borough Council Freehold