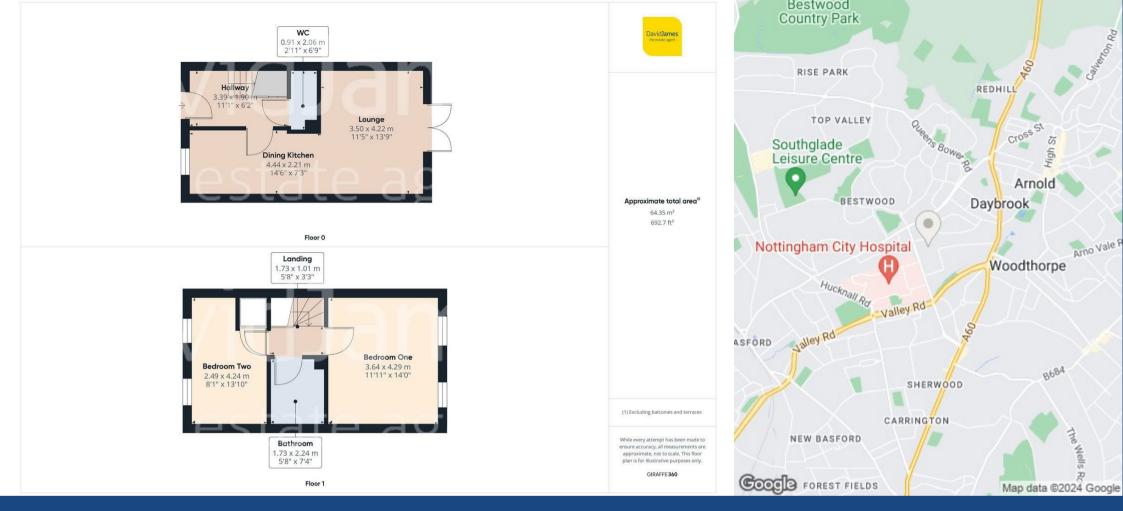

## **About This Property**

Located in the desirable area of Sherwood, close to Nottingham City Hospital and regular bus services, this modern end town house presents an ideal home for professionals or small families. The property boasts two generously-sized double bedrooms and a welcoming entrance hall with laminate flooring. The lounge is brightened by French doors that open to a lawned rear garden with a patio area. An open plan dining kitchen has tiled flooring and a full range of integrated appliances including an oven, hob, extractor, dishwasher, and fridge/freezer. A ground floor WC with a washbasin and a family bathroom featuring a white suite with a mains shower add convenience. Additional benefits include offroad parking for one vehicle on the driveway.

- Modern end town house situated close to Nottingham City Hospital and frequent bus routes
- Two double bedrooms
- Entrance hall with laminate flooring
- Ground floor Wc with washbasin and tiled floor
- Lounge with laminate flooring and French doors leading to the rear garden
- Dining kitchen, open plan to the lounge, with tiled flooring, kitchen with integrated oven, hob, extractor, dishwasher and fridge/freezer
- Bathroom/Wc with white suite and mains shower
- Gas central heating, UPVC double glazing
- Enclosed lawned rear garden with patio
- Driveway provides off road parking for one vehicle