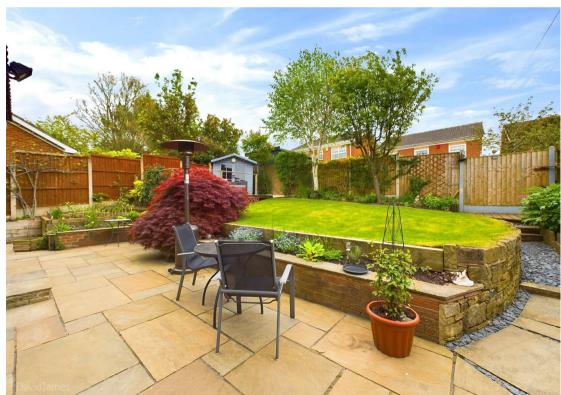

## **About This Property**

Presenting a contemporary detached residence in Arnold, this home offers spacious living across its four bedrooms, three doubles boasting built-in wardrobes, including the master bedroom which features an ensuite shower room. The entrance hall, adorned with laminate flooring, leads to a ground floor WC and a lounge accentuated by a fireplace and French doors opening to the rear garden. A separate dining room boasts laminate flooring and a charming box bay window. The kitchen is equipped with an array of cream panelled units, under-cupboard lighting, and integrated appliances. Additional highlights include a family bathroom with a white suite, gas central heating, UPVC double glazing, and an alarm system for peace of mind. Outside, a driveway and garage provide parking, while the attractive enclosed rear garden, featuring a summerhouse and established borders, offers a serene retreat with its raised lawn and decked area, perfect for outdoor relaxation and entertainment.

- Modern detached house
- Four bedrooms, three double bedrooms with built in wardrobes including bedroom one with an en-suite shower room with walk in shower cubicle with electric shower
- Entrance hall with laminate flooring, ground floor Wc with washbasin
- Lounge with fireplace with gas fire and French doors set to a bay which lead to the rear garden
- Dining room with laminate flooring and box bay window to the front elevation
- Kitchen with an extensive range of cream panelled units, under-cupboard lighting and LVT flooring, integrated hob, two ovens, microwave, extractor, dishwasher washing machine and fridge/freezer
- Bathroom/Wc with white suite, mains shower and washbasin and Wc set to a vanity unit
- Gas central heating, UPVC double glazing with composite front entrance door, alarm system
- Driveway provides off road parking, garage
- Attractive enclosed rear garden set to two levels with initial paved patio area and pathway leading to a raised lawn and decked area, with the garden having a summerhouse and established borders