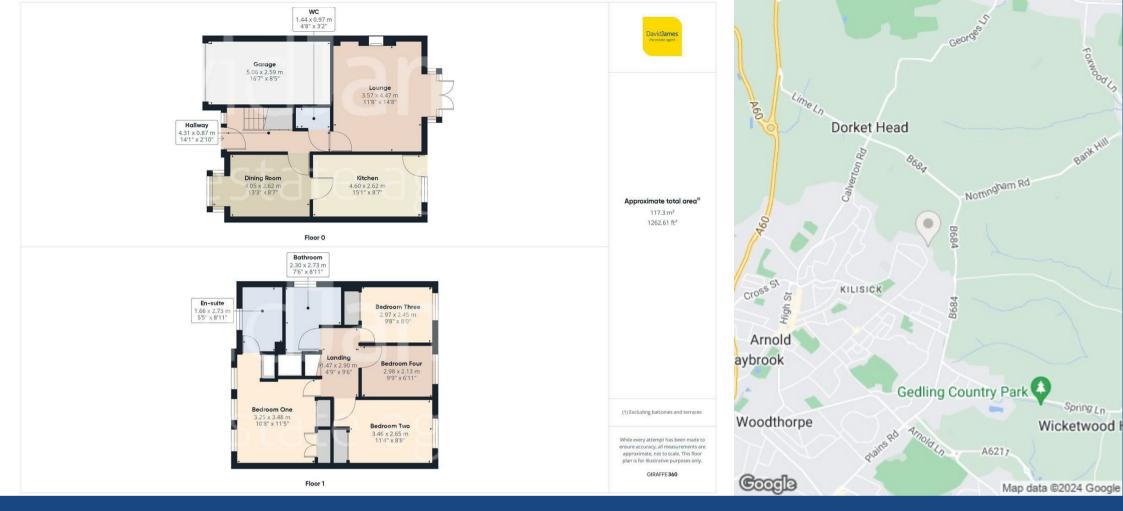

## **About This Property**

Presenting a contemporary detached residence in Arnold, this home offers spacious living across its four bedrooms, three doubles boasting built-in wardrobes, including the master bedroom which features an ensuite shower room. The entrance hall, adorned with laminate flooring, leads to a ground floor WC and a lounge accentuated by a fireplace and French doors opening to the rear garden. A separate dining room boasts laminate flooring and a charming box bay window. The kitchen is equipped with an array of cream panelled units, under-cupboard lighting, and integrated appliances. Additional highlights include a family bathroom with a white suite, gas central heating, UPVC double glazing, and an alarm system for peace of mind. Outside, a driveway and garage provide parking, while the attractive enclosed rear garden, featuring a summerhouse and established borders, offers a serene retreat with its raised lawn and decked area, perfect for outdoor relaxation and entertainment.

- Modern detached house
- Four bedrooms, three double bedrooms with built in wardrobes including bedroom one with an en-suite shower room with walk in shower cubicle with electric shower
- Entrance hall with laminate flooring, ground floor Wc with washbasin
- Lounge with fireplace with gas fire and French doors set to a bay which lead to the rear garden
- Dining room with laminate flooring and box bay window to the front elevation
- Kitchen with an extensive range of cream panelled units, under-cupboard lighting and LVT flooring, integrated hob, two ovens, microwave, extractor, dishwasher washing machine and fridge/freezer
- Bathroom/Wc with white suite, mains shower and washbasin and Wc set to a vanity unit
- Gas central heating, UPVC double glazing with composite front entrance door, alarm system
- Driveway provides off road parking, garage
- Attractive enclosed rear garden set to two levels with initial paved patio area and pathway leading to a raised lawn and decked area, with the garden having a summerhouse and established borders