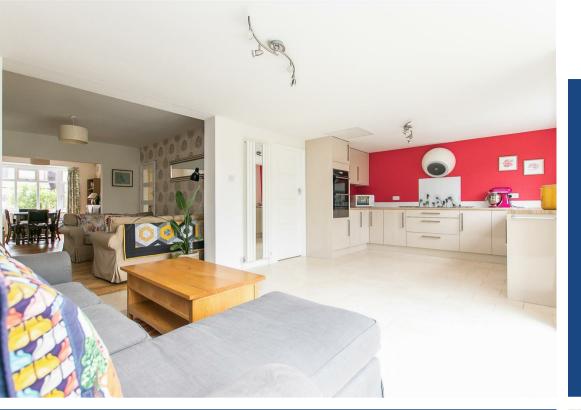

This extended property features an inviting entrance hall with a handy cloakroom/WC, a versatile dining room seamlessly connected to a cozy lounge and a striking open plan family dining kitchen. This kitchen is equipped with a generous range of units, integrated appliances and bi-fold doors that open to the garden, enhancing the sense of space and light. Additionally, there is a separate utility room for added convenience.