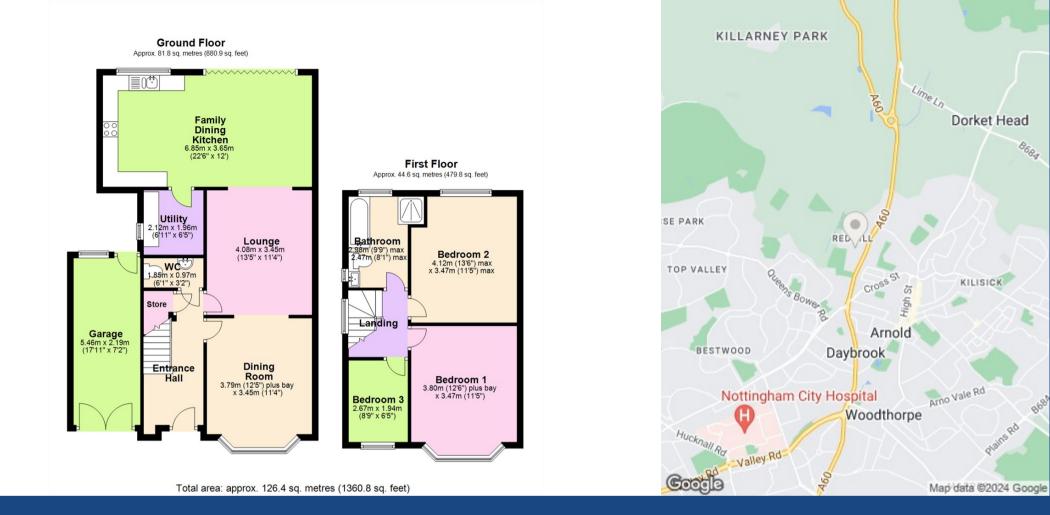

This extended property features an inviting entrance hall with a handy cloakroom/WC, a versatile dining room seamlessly connected to a cozy lounge and a striking open plan family dining kitchen. This kitchen is equipped with a generous range of units, integrated appliances and bi-fold doors that open to the garden, enhancing the sense of space and light. Additionally, there is a separate utility room for added convenience.

Upstairs, the accommodation comprises three well-proportioned bedrooms and a superb modern family bathroom equipped with a separate shower cubicle, catering to all family needs.

Externally, the property enjoys a stunning southerly facing garden, thoughtfully landscaped with a feature patio area that provides a perfect setting for relaxing and entertaining. A driveway at the front leads to a garage, offering ample parking and storage solutions.

- Immaculately-presented detached family home
- 3 bedrooms
- Entrance hall with cloakroom/WC
- Versatile dining room with adjoining lounge
- Stunning open plan family dining kitchen
- A generous range of units & appliances with a separate utility room
- Superb modern family bathroom with separate shower cubicle
- Beautiful southerly facing established garden with patio area
- Driveway leading to a garage
- Within walking distance of Arnold's amenities & Bestwood Country Park