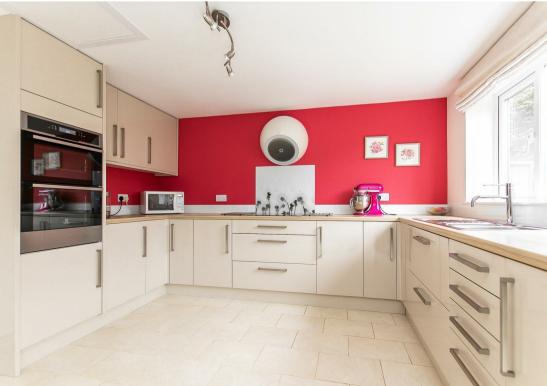

This extended property features an inviting entrance hall with a handy cloakroom/WC, a versatile dining room seamlessly connected to a cozy lounge and a striking open plan family dining kitchen. This kitchen is equipped with a generous range of units, integrated appliances and bi-fold doors that open to the garden, enhancing the sense of space and light. Additionally, there is a separate utility room for added convenience.