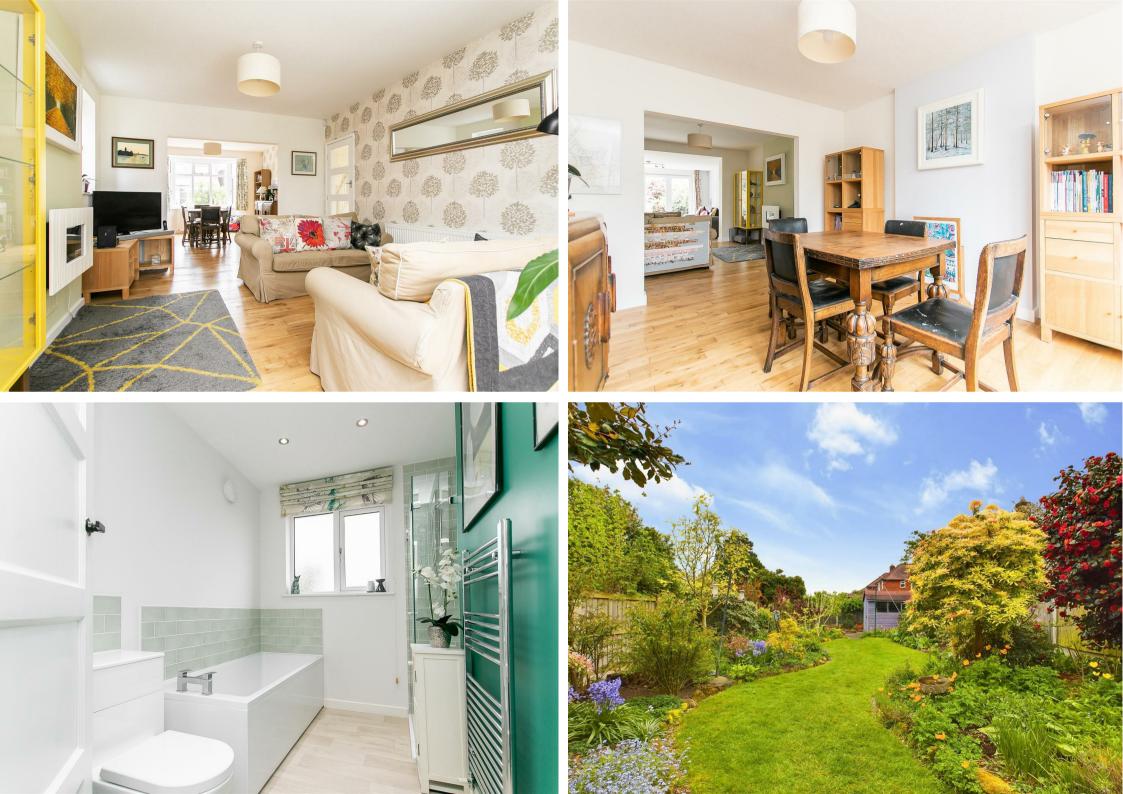

This extended property features an inviting entrance hall with a handy cloakroom/WC, a versatile dining room seamlessly connected to a cozy lounge and a striking open plan family dining kitchen. This kitchen is equipped with a generous range of units, integrated appliances and bi-fold doors that open to the garden, enhancing the sense of space and light. Additionally, there is a separate utility room for added convenience.

Upstairs, the accommodation comprises three well-proportioned bedrooms and a superb modern family bathroom equipped with a separate shower cubicle, catering to all family needs.

Externally, the property enjoys a stunning southerly facing garden, thoughtfully landscaped with a feature patio area that provides a perfect setting for relaxing and entertaining. A driveway at the front leads to a garage, offering ample parking and storage solutions.