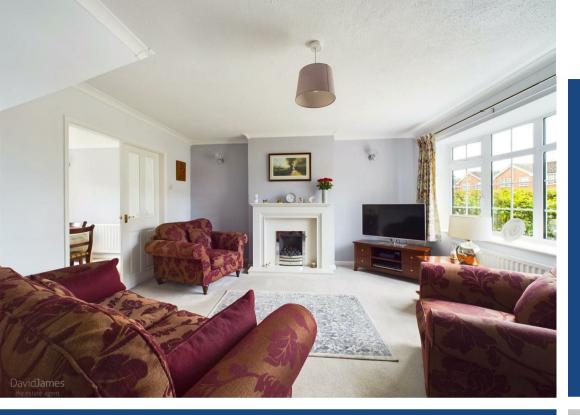

## **About This Property**

This charming detached house in Arnold beckons with its blend of classic comfort and modern elegance. The four-bedroom home features built-in wardrobes in the first three bedrooms. Guests are welcomed into an inviting entrance hall, leading to a convenient ground floor Wc with a washbasin, both with Amtico flooring in a parquet timber finish. The lounge offers a cozy retreat with a gas fire and a contemporary fireplace, highlighted by a bow window facing the front elevation. Adjacent lies the dining room, with French doors that open to the rear garden. The recently updated kitchen has Parma Grey, timber grain finish panelled units, lustrous quartz worktops, and an array of integrated appliances. Upstairs, a fully tiled bathroom is complete with a digital mains shower. There is also combination gas central heating and UPVC double glazing. The tandem driveway and garage offer generous parking options, and the private, enclosed rear garden features a patio area.

- Well presented detached house
- Four bedrooms, bedrooms one, two and three with built-in wardrobes
- Entrance hall and ground floor Wc with washbasin, both with parquet style timber finish Amtico flooring
- Lounge with bow window to the front elevation and gas fire set to an attractive modern fireplace
- Dining room with French doors to the rear garden
- Recently fitted kitchen with Parma Grey, timber grain finish panelled units, quartz worktops and integrated oven, hob, extractor, fridge/freezer and concealed washing machine in addition to parquet style timber finish Amtico flooring
- First floor fully tiled bathroom/Wc with white suite and digital mains shower
- Combination gas central heating, UPVC double glazing
- Tandem driveway and garage provide ample off road parking
- Private enclosed lawned rear garden either patio area