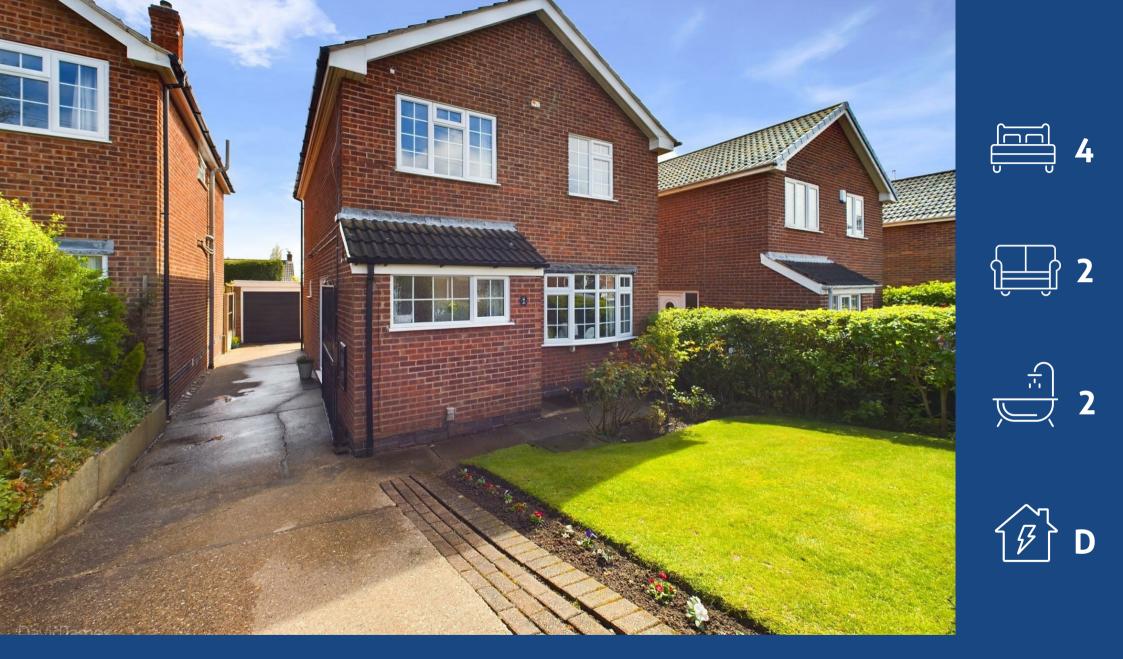

Houldsworth Rise, Arnold, Nottingham, NG5 8HZ Offers Over £325,000

## **About This Property**

This charming detached house in Arnold beckons with its blend of classic comfort and modern elegance. The four-bedroom home features built-in wardrobes in the first three bedrooms. Guests are welcomed into an inviting entrance hall, leading to a convenient ground floor Wc with a washbasin, both with Amtico flooring in a parquet timber finish. The lounge offers a cozy retreat with a gas fire and a contemporary fireplace, highlighted by a bow window facing the front elevation. Adjacent lies the dining room, with French doors that open to the rear garden. The recently updated kitchen has Parma Grey, timber grain finish panelled units, lustrous quartz worktops, and an array of integrated appliances. Upstairs, a fully tiled bathroom is complete with a digital mains shower. There is also combination gas central heating and UPVC double glazing. The tandem driveway and garage offer generous parking options, and the private, enclosed rear garden features a patio area.

- Well presented detached house
- Four bedrooms, bedrooms one, two and three with built-in wardrobes
- Entrance hall and ground floor Wc with washbasin, both with parquet style timber finish Amtico flooring
- Lounge with bow window to the front elevation and gas fire set to an attractive modern fireplace
- Dining room with French doors to the rear garden
- Recently fitted kitchen with Parma Grey, timber grain finish panelled units, quartz worktops and integrated oven, hob, extractor, fridge/freezer and concealed washing machine in addition to parquet style timber finish Amtico flooring
- First floor fully tiled bathroom/Wc with white suite and digital mains shower
- Combination gas central heating, UPVC double glazing
- Tandem driveway and garage provide ample off road parking
- Private enclosed lawned rear garden either patio area

Council Tax Band: D Gedling Borough Council Freehold