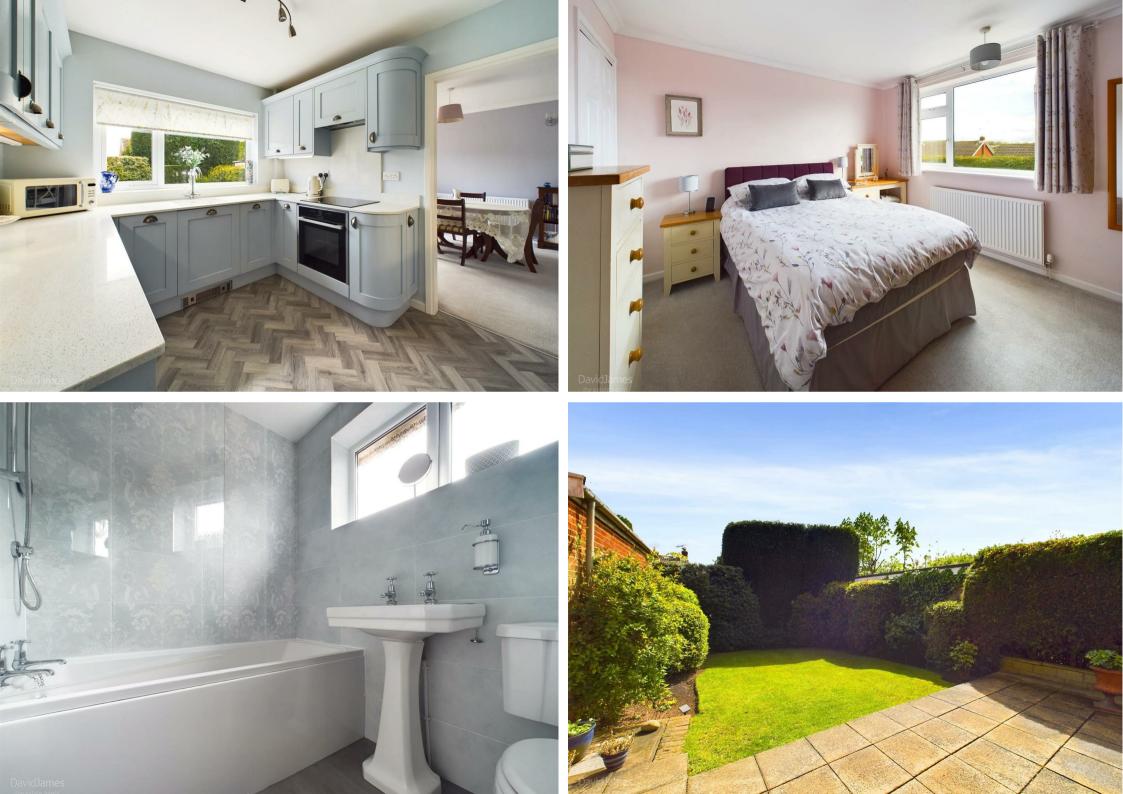

## **About This Property**

This charming detached house in Arnold beckons with its blend of classic comfort and modern elegance. The four-bedroom home features built-in wardrobes in the first three bedrooms. Guests are welcomed into an inviting entrance hall, leading to a convenient ground floor Wc with a washbasin, both with Amtico flooring in a parquet timber finish. The lounge offers a cozy retreat with a gas fire and a contemporary fireplace, highlighted by a bow window facing the front elevation. Adjacent lies the dining room, with French doors that open to the rear garden. The recently updated kitchen has Parma Grey, timber grain finish panelled units, lustrous quartz worktops, and an array of integrated appliances. Upstairs, a fully tiled bathroom is complete with a digital mains shower. There is also combination gas central heating and UPVC double glazing. The tandem driveway and garage offer generous parking options, and the private, enclosed rear garden features a patio area.

- Well presented detached house
- Four bedrooms, bedrooms one, two and three with built-in wardrobes
- Entrance hall and ground floor Wc with washbasin, both with parquet style timber finish Amtico flooring
- Lounge with bow window to the front elevation and gas fire set to an attractive modern fireplace
- Dining room with French doors to the rear garden
- Recently fitted kitchen with Parma Grey, timber grain finish panelled units, quartz worktops and integrated oven, hob, extractor, fridge/freezer and concealed washing machine in addition to parquet style timber finish Amtico flooring
- First floor fully tiled bathroom/Wc with white suite and digital mains shower
- Combination gas central heating, UPVC double glazing
- Tandem driveway and garage provide ample off road parking
- Private enclosed lawned rear garden either patio area