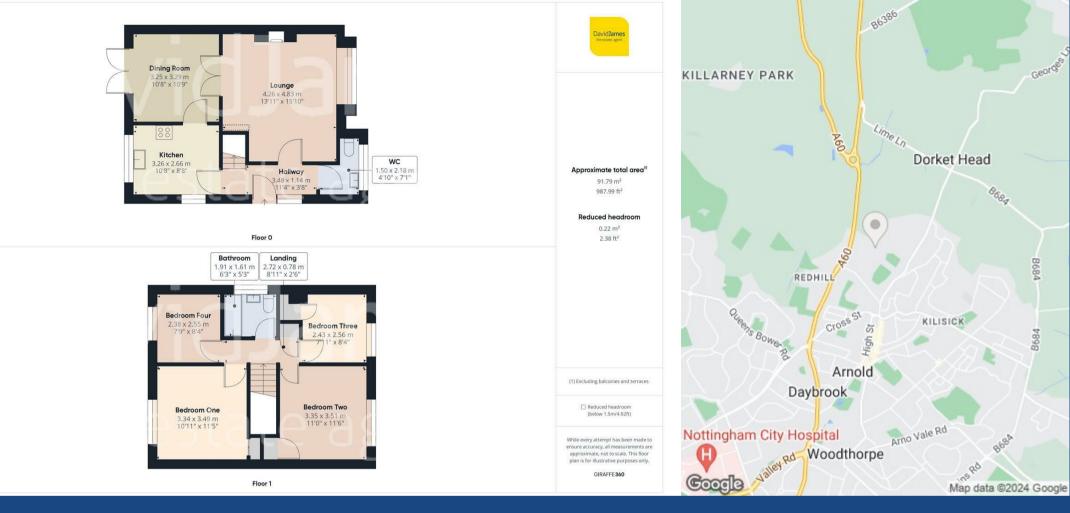

## **About This Property**

This charming detached house in Arnold beckons with its blend of classic comfort and modern elegance. The four-bedroom home features built-in wardrobes in the first three bedrooms. Guests are welcomed into an inviting entrance hall, leading to a convenient ground floor Wc with a washbasin, both with Amtico flooring in a parquet timber finish. The lounge offers a cozy retreat with a gas fire and a contemporary fireplace, highlighted by a bow window facing the front elevation. Adjacent lies the dining room, with French doors that open to the rear garden. The recently updated kitchen has Parma Grey, timber grain finish panelled units, lustrous quartz worktops, and an array of integrated appliances. Upstairs, a fully tiled bathroom is complete with a digital mains shower. There is also combination gas central heating and UPVC double glazing. The tandem driveway and garage offer generous parking options, and the private, enclosed rear garden features a patio area.

- Well presented detached house
- Four bedrooms, bedrooms one, two and three with built-in wardrobes
- Entrance hall and ground floor Wc with washbasin, both with parquet style timber finish Amtico flooring
- Lounge with bow window to the front elevation and gas fire set to an attractive modern fireplace
- Dining room with French doors to the rear garden
- Recently fitted kitchen with Parma Grey, timber grain finish panelled units, quartz worktops and integrated oven, hob, extractor, fridge/freezer and concealed washing machine in addition to parquet style timber finish Amtico flooring
- First floor fully tiled bathroom/Wc with white suite and digital mains shower
- Combination gas central heating, UPVC double glazing
- Tandem driveway and garage provide ample off road parking
- Private enclosed lawned rear garden either patio area