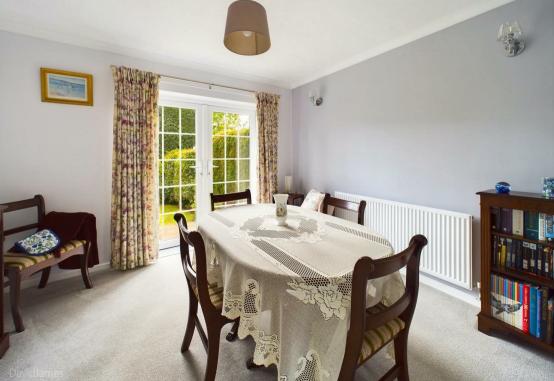

## **About This Property**

This charming detached house in Arnold beckons with its blend of classic comfort and modern elegance. The four-bedroom home features built-in wardrobes in the first three bedrooms. Guests are welcomed into an inviting entrance hall, leading to a convenient ground floor Wc with a washbasin, both with Amtico flooring in a parquet timber finish. The lounge offers a cozy retreat with a gas fire and a contemporary fireplace, highlighted by a bow window facing the front elevation. Adjacent lies the dining room, with French doors that open to the rear garden. The recently updated kitchen has Parma Grey, timber grain finish panelled units, lustrous quartz worktops, and an array of integrated appliances. Upstairs, a fully tiled bathroom is complete with a digital mains shower. There is also combination gas central heating and UPVC double glazing. The tandem driveway and garage offer generous parking options, and the private, enclosed rear garden features a patio area.

- Well presented detached house
- Four bedrooms, bedrooms one, two and three with built-in wardrobes
- Entrance hall and ground floor Wc with washbasin, both with parquet style timber finish Amtico flooring
- Lounge with bow window to the front elevation and gas fire set to an attractive modern fireplace
- Dining room with French doors to the rear garden
- Recently fitted kitchen with Parma Grey, timber grain finish panelled units, quartz worktops and integrated oven, hob, extractor, fridge/freezer and concealed washing machine in addition to parquet style timber finish Amtico flooring
- First floor fully tiled bathroom/Wc with white suite and digital mains shower
- Combination gas central heating, UPVC double glazing
- Tandem driveway and garage provide ample off road parking
- Private enclosed lawned rear garden either patio area