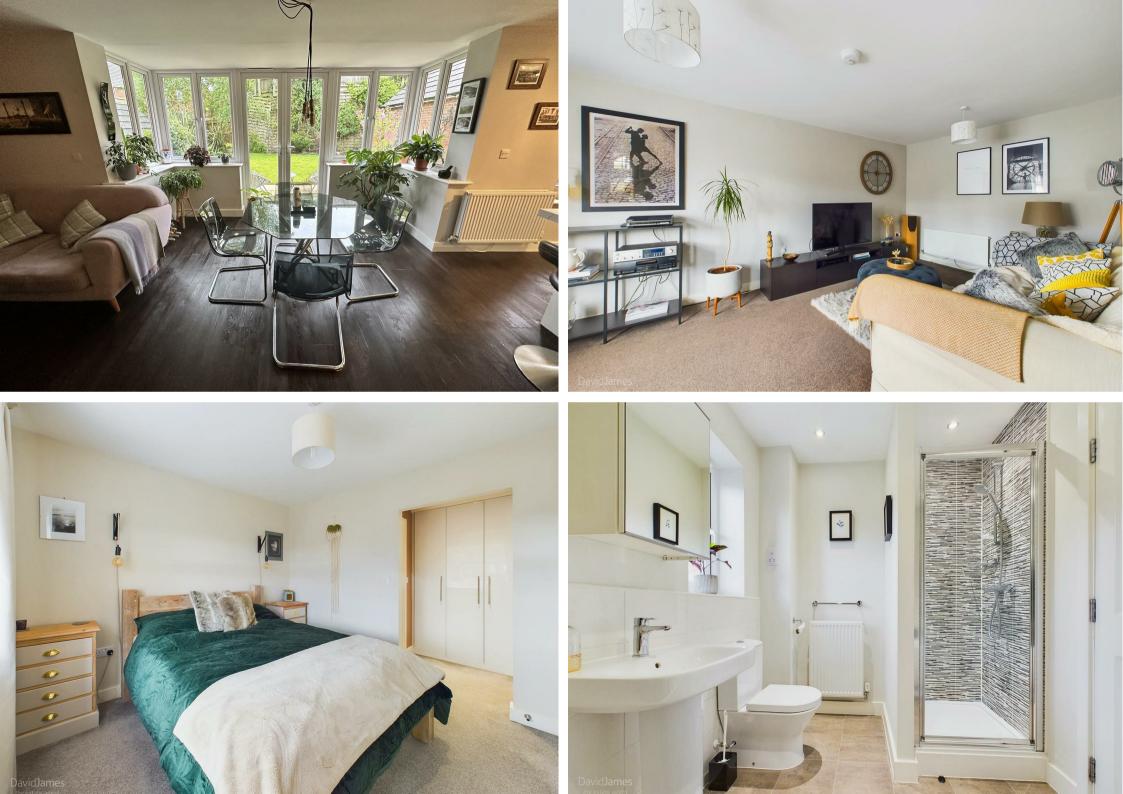

The welcoming entrance hall that houses understairs storage and provides access to the lounge, shower/utility room, expansive open-plan living area and study ideal for remote work. The lounge is spacious and bright, thanks to a large bay window that fills the room with natural light. The heart of the home is the remarkable open-plan family dining kitchen, a true testament to modern living. This area seamlessly combines a dining space with French doors, a comfortable living area and a wonderful breakfast kitchen which is equipped with a range of units, granite overlay worktops and integrated appliances such as a double oven, gas hob with extractor, microwave, dishwasher, fridge and freezer. The ground floor also includes a convenient shower room that doubles as a utility space, equipped with a three-piece white suite and laundry facilities.

Upstairs, the feature galleried landing provides access to four generous double bedrooms, with the main bedroom boasting a dressing area with fitted wardrobes and an en-suite shower room. A modern family bathroom with a four-piece suite, including separate shower, enhances the comfort on this floor.