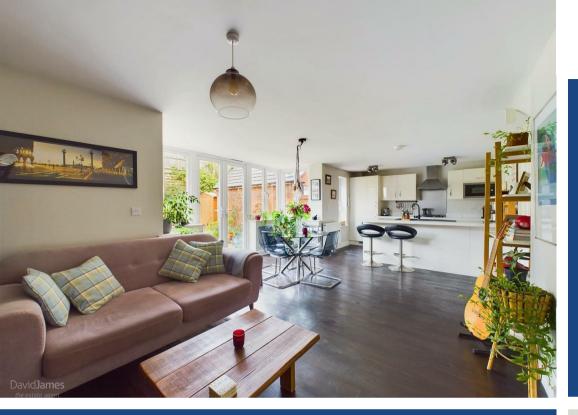

The welcoming entrance hall that houses understairs storage and provides access to the lounge, shower/utility room, expansive open-plan living area and study ideal for remote work. The lounge is spacious and bright, thanks to a large bay window that fills the room with natural light. The heart of the home is the remarkable open-plan family dining kitchen, a true testament to modern living. This area seamlessly combines a dining space with French doors, a comfortable living area and a wonderful breakfast kitchen which is equipped with a range of units, granite overlay worktops and integrated appliances such as a double oven, gas hob with extractor, microwave, dishwasher, fridge and freezer. The ground floor also includes a convenient shower room that doubles as a utility space, equipped with a three-piece white suite and laundry facilities.