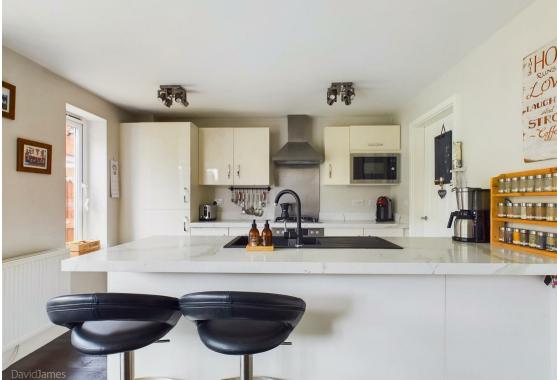

The welcoming entrance hall that houses understairs storage and provides access to the lounge, shower/utility room, expansive open-plan living area and study ideal for remote work. The lounge is spacious and bright, thanks to a large bay window that fills the room with natural light. The heart of the home is the remarkable open-plan family dining kitchen, a true testament to modern living. This area seamlessly combines a dining space with French doors, a comfortable living area and a wonderful breakfast kitchen which is equipped with a range of units, granite overlay worktops and integrated appliances such as a double oven, gas hob with extractor, microwave, dishwasher, fridge and freezer. The ground floor also includes a convenient shower room that doubles as a utility space, equipped with a three-piece white suite and laundry facilities.