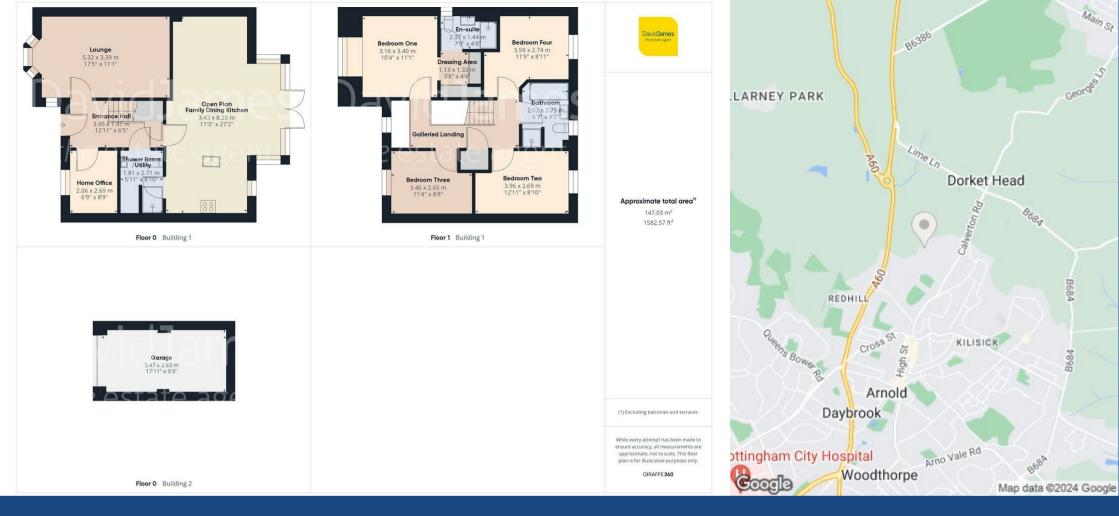

The welcoming entrance hall that houses understairs storage and provides access to the lounge, shower/utility room, expansive open-plan living area and study ideal for remote work. The lounge is spacious and bright, thanks to a large bay window that fills the room with natural light. The heart of the home is the remarkable open-plan family dining kitchen, a true testament to modern living. This area seamlessly combines a dining space with French doors, a comfortable living area and a wonderful breakfast kitchen which is equipped with a range of units, granite overlay worktops and integrated appliances such as a double oven, gas hob with extractor, microwave, dishwasher, fridge and freezer. The ground floor also includes a convenient shower room that doubles as a utility space, equipped with a three-piece white suite and laundry facilities.

Upstairs, the feature galleried landing provides access to four generous double bedrooms, with the main bedroom boasting a dressing area with fitted wardrobes and an en-suite shower room. A modern family bathroom with a four-piece suite, including separate shower, enhances the comfort on this floor.

Noteworthy additions include gas central heating from a recently serviced boiler, UPVC double glazing and a loft space with boarding for extra storage.

Externally, the property doesn't fail to impress with its south-westerly facing garden which is mainly lawned and well-stocked, featuring a patio area for relaxing as well as external power sockets, a water tap and a timber shed. Off-street parking is provided via a driveway leading to a garage which has both power and light