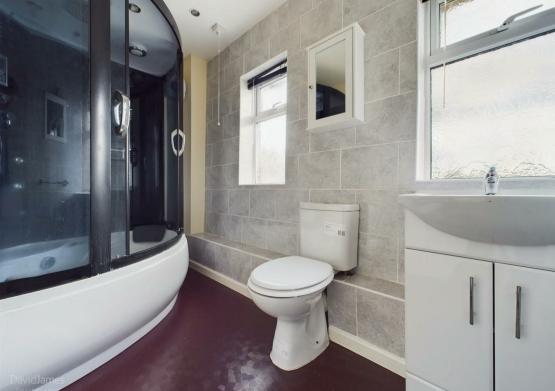

On the first floor, the bathroom/WC features contemporary white fittings, including a corner spa bath with a rainwater shower-head and adjustable shower piece, wash basin set within a vanity unit, and a dual flush WC.