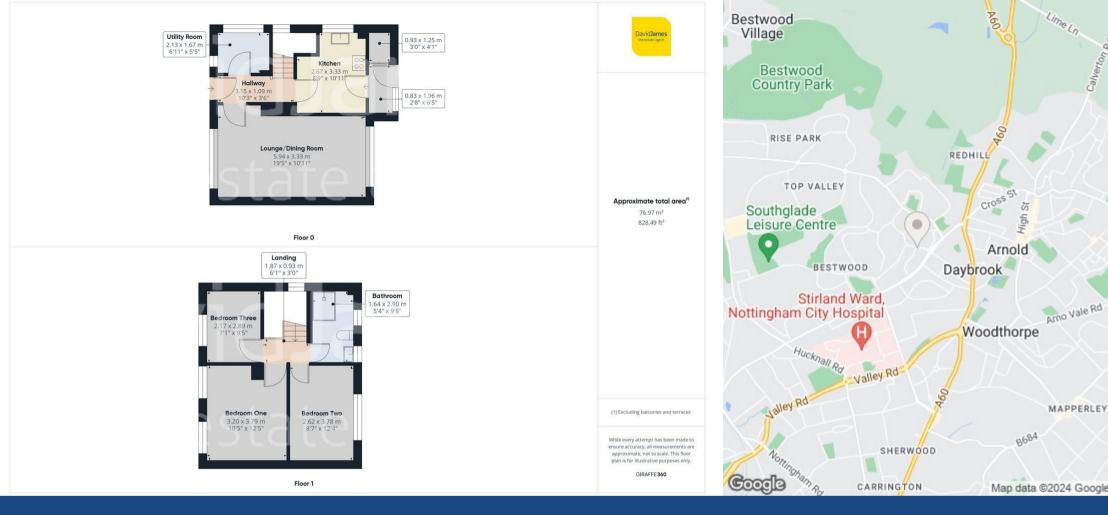

## **About This Property**

This charming semi-detached residence offers a comfortable living space with three bedrooms, including two doubles and a generously sized single. The spacious lounge/dining room boasts abundant natural light from its dual aspect windows, complemented by a feature high gloss laminate floor and fireplace, creating a bright and inviting atmosphere.

The kitchen is fitted with modern beach effect units and includes integrated appliances such as an oven, hob, and extractor. A convenient utility room, with a tiled floor, provides ample space for laundry needs.

On the first floor, the bathroom/WC features contemporary white fittings, including a corner spa bath with a rainwater shower-head and adjustable shower piece, wash basin set within a vanity unit, and a dual flush WC.

Upon entering the property, you're greeted by an entrance hall with a UPVC replacement door and high gloss laminate flooring. A rear porch has an integral store with light and extractor fan.

Benefitting from UPVC sealed unit double glazing, PVC fascia and soffit boards and a combination gas boiler serving the central heating system.