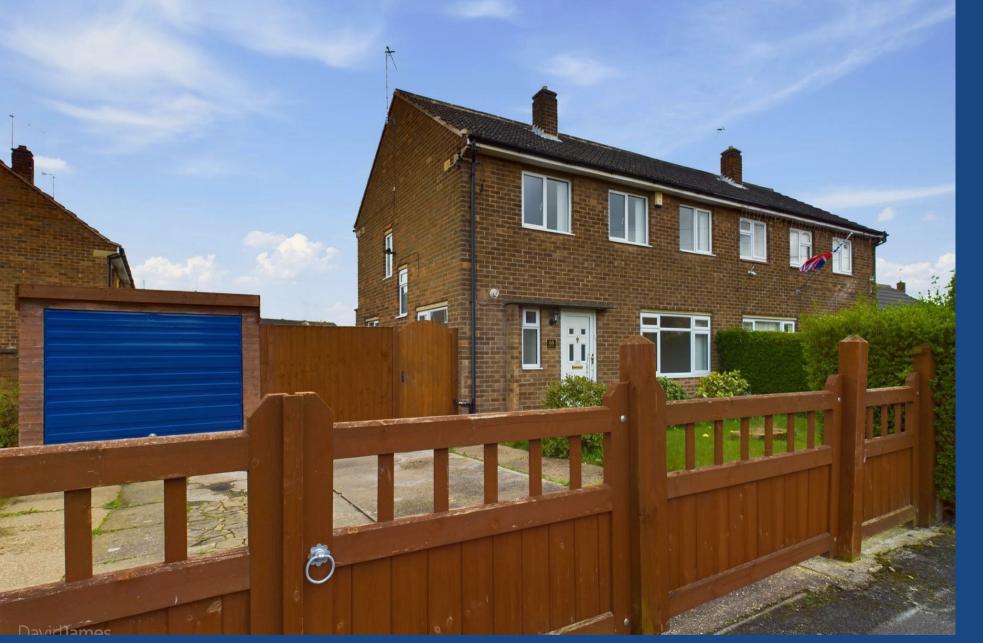

Externally, a driveway offers ample off-street parking and leads to a detached concrete sectional garage. Situated on a corner plot, the property boasts well-maintained lawns and gardens to the front, side, and rear.

Offered with no onward chain, this property presents an excellent opportunity for prospective buyers seeking a comfortable and well-equipped home.

- Semi detached house
- Three bedrooms
- First floor Bathroom/WC
- Lounge/Dining Room
- Kitchen with integrated appliances
- Entrance hall and rear porch with store. PVC fascia and soffit boards
- Combination gas central heating and UPVC sealed unit double glazing
- · Garage and drive provide additional parking
- Lawned corner plot
- · No upward chain