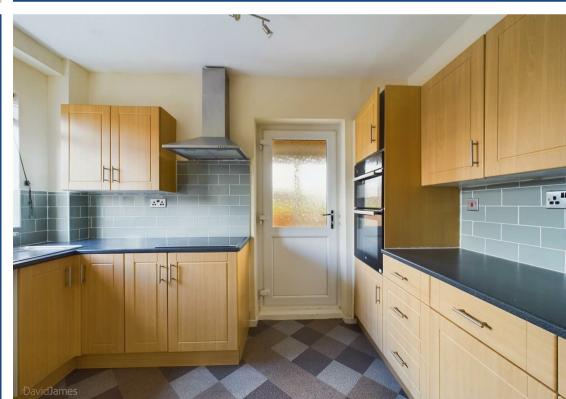

The kitchen is fitted with modern beach effect units and includes integrated appliances such as an oven, hob, and extractor. A convenient utility room, with a tiled floor, provides ample space for laundry needs.