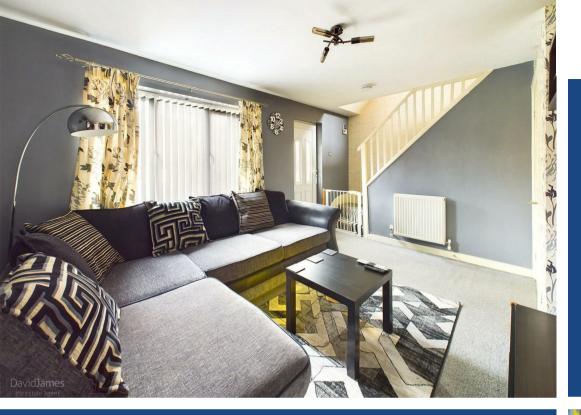

## **About This Property**

This semi-detached house, positioned on a quiet cul-de-sac in Calverton is an ideal family home. The property hosts three well-appointed bedrooms, each designed with modern living in mind, featuring high-level powerpoints, TV and Ethernet points for seamless connectivity. The inviting lounge has an open staircase ascending to the first floor, creating a sense of spaciousness. The dining kitchen is the heart of the home, boasting an integrated extractor hood, dishwasher. The dining area, with its welcoming French doors, opens out to the delightful rear garden, offering an ideal backdrop for entertaining and relaxation. Practical needs are met with a utility room complete with tiled flooring and a convenient ground floor WC with a washbasin. Upstairs, the bathroom exudes a contemporary feel with a white suite, wall-mounted vanity sink unit, and a luxurious bath equipped with both a mains shower and a detachable shower attachment. The home is equipped with a host of modern amenities including combination gas central heating, UPVC double glazing, an alarm system, and leased solar PV panels on the rear elevation for energy efficiency. Externally, the property includes a slate-chipped hard standing area for off-road parking (there is no dropped kerb) and an enclosed rear garden that promises low maintenance and high enjoyment. It features a covered patio, an artificial lawn, and a prepared base for a semiraised Koi pond with pumps and filters. Additionally, a block-built outside store with power and lighting offers ample storage solutions.

- Semi detached house situated on a cul-de-sac
- Three bedrooms, each with high level powerpoints, TV point and Ethernet point for hard wired internet access
- Lounge with open stairs to the first floor
- Dining kitchen, kitchen area with integrated extractor hood and dishwasher, dining area with French doors to the rear garden
- Utility room with tiled flooring, ground floor Wc with washbasin and tiled flooring
- First floor bathroom/Wc with white suite, wall mounted vanity sink unit and bath with mains shower and separate detachable shower attachment
- Combination gas central heating, UPVC double glazing, alarm system
- Leased solar PV panels to the rear elevation
- Slate chipped hard standing area provides off road parking (no dropped kerb)
- Enclosed rear garden with covered patio area, artificial lawn area and base and retaining wall for semi raised Koi pond with pumps and filters in addition to a block built outside store with power and lighting