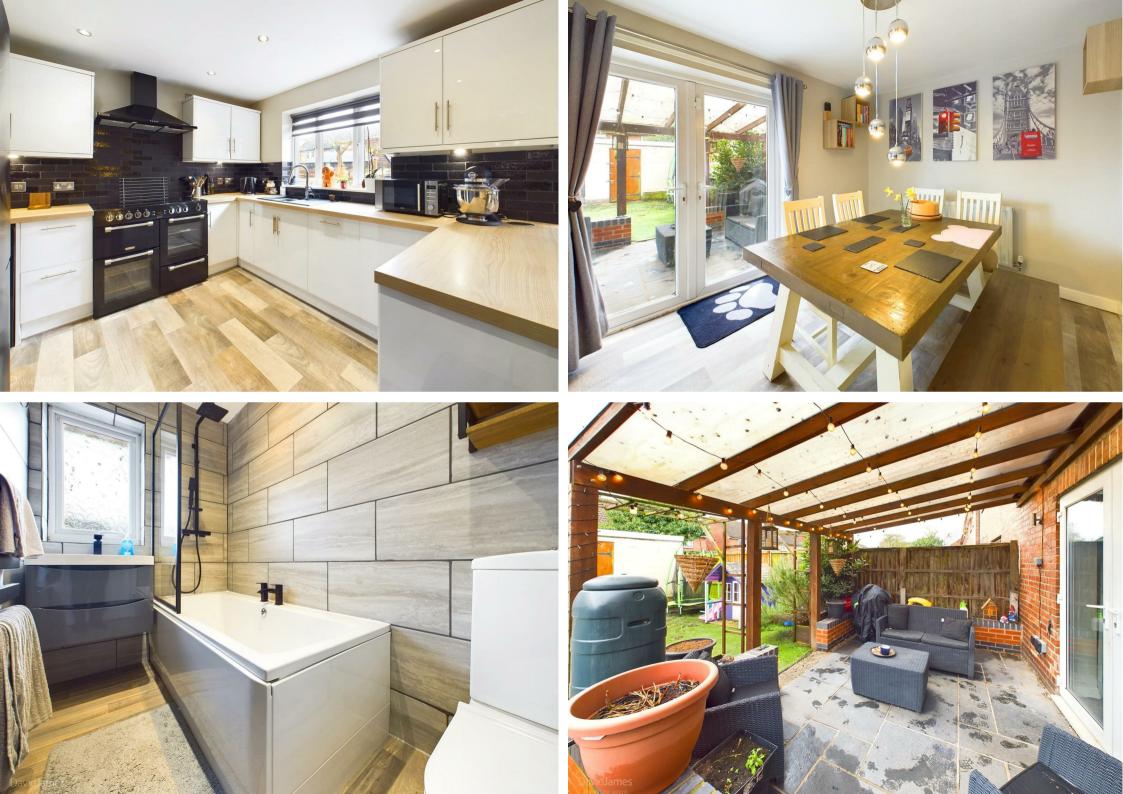

## **About This Property**

This semi-detached house, positioned on a quiet cul-de-sac in Calverton is an ideal family home. The property hosts three well-appointed bedrooms, each designed with modern living in mind, featuring high-level powerpoints, TV and Ethernet points for seamless connectivity. The inviting lounge has an open staircase ascending to the first floor, creating a sense of spaciousness. The dining kitchen is the heart of the home, boasting an integrated extractor hood, dishwasher. The dining area, with its welcoming French doors, opens out to the delightful rear garden, offering an ideal backdrop for entertaining and relaxation. Practical needs are met with a utility room complete with tiled flooring and a convenient ground floor WC with a washbasin. Upstairs, the bathroom exudes a contemporary feel with a white suite, wall-mounted vanity sink unit, and a luxurious bath equipped with both a mains shower and a detachable shower attachment. The home is equipped with a host of modern amenities including combination gas central heating, UPVC double glazing, an alarm system, and leased solar PV panels on the rear elevation for energy efficiency. Externally, the property includes a slate-chipped hard standing area for off-road parking (there is no dropped kerb) and an enclosed rear garden that promises low maintenance and high enjoyment. It features a covered patio, an artificial lawn, and a prepared base for a semiraised Koi pond with pumps and filters. Additionally, a block-built outside store with power and lighting offers ample storage solutions.

- Semi detached house situated on a cul-de-sac
- Three bedrooms, each with high level powerpoints, TV point and Ethernet point for hard wired internet access
- Lounge with open stairs to the first floor
- Dining kitchen, kitchen area with integrated extractor hood and dishwasher, dining area with French doors to the rear garden
- Utility room with tiled flooring, ground floor Wc with washbasin and tiled flooring
- First floor bathroom/Wc with white suite, wall mounted vanity sink unit and bath with mains shower and separate detachable shower attachment
- Combination gas central heating, UPVC double glazing, alarm system
- Leased solar PV panels to the rear elevation
- Slate chipped hard standing area provides off road parking (no dropped kerb)
- Enclosed rear garden with covered patio area, artificial lawn area and base and retaining wall for semi raised Koi pond with pumps and filters in addition to a block built outside store with power and lighting