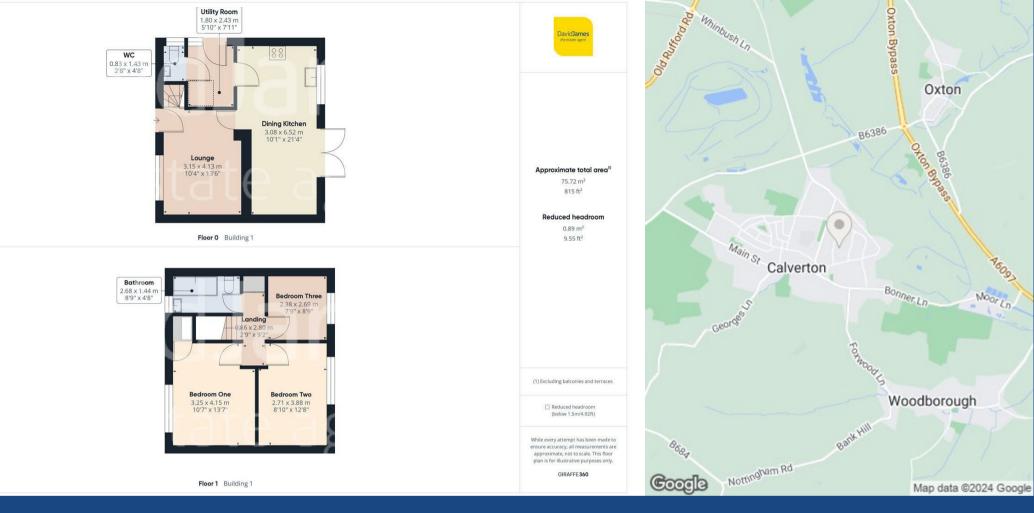

## **About This Property**

This semi-detached house, positioned on a quiet cul-de-sac in Calverton is an ideal family home. The property hosts three well-appointed bedrooms, each designed with modern living in mind, featuring high-level powerpoints, TV and Ethernet points for seamless connectivity. The inviting lounge has an open staircase ascending to the first floor, creating a sense of spaciousness. The dining kitchen is the heart of the home, boasting an integrated extractor hood, dishwasher. The dining area, with its welcoming French doors, opens out to the delightful rear garden, offering an ideal backdrop for entertaining and relaxation. Practical needs are met with a utility room complete with tiled flooring and a convenient ground floor WC with a washbasin. Upstairs, the bathroom exudes a contemporary feel with a white suite, wall-mounted vanity sink unit, and a luxurious bath equipped with both a mains shower and a detachable shower attachment. The home is equipped with a host of modern amenities including combination gas central heating, UPVC double glazing, an alarm system, and leased solar PV panels on the rear elevation for energy efficiency. Externally, the property includes a slate-chipped hard standing area for off-road parking (there is no dropped kerb) and an enclosed rear garden that promises low maintenance and high enjoyment. It features a covered patio, an artificial lawn, and a prepared base for a semiraised Koi pond with pumps and filters. Additionally, a block-built outside store with power and lighting offers ample storage solutions.

- Semi detached house situated on a cul-de-sac
- Three bedrooms, each with high level powerpoints, TV point and Ethernet point for hard wired internet access
- Lounge with open stairs to the first floor
- Dining kitchen, kitchen area with integrated extractor hood and dishwasher, dining area with French doors to the rear garden
- Utility room with tiled flooring, ground floor Wc with washbasin and tiled flooring
- First floor bathroom/Wc with white suite, wall mounted vanity sink unit and bath with mains shower and separate detachable shower attachment
- Combination gas central heating, UPVC double glazing, alarm system
- Leased solar PV panels to the rear elevation
- Slate chipped hard standing area provides off road parking (no dropped kerb)
- Enclosed rear garden with covered patio area, artificial lawn area and base and retaining wall for semi raised Koi pond with pumps and filters in addition to a block built outside store with power and lighting