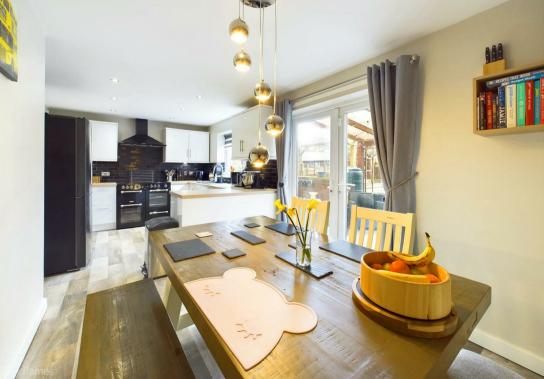

## **About This Property**

This semi-detached house, positioned on a quiet cul-de-sac in Calverton is an ideal family home. The property hosts three well-appointed bedrooms, each designed with modern living in mind, featuring high-level powerpoints, TV and Ethernet points for seamless connectivity. The inviting lounge has an open staircase ascending to the first floor, creating a sense of spaciousness. The dining kitchen is the heart of the home, boasting an integrated extractor hood, dishwasher. The dining area, with its welcoming French doors, opens out to the delightful rear garden, offering an ideal backdrop for entertaining and relaxation. Practical needs are met with a utility room complete with tiled flooring and a convenient ground floor WC with a washbasin. Upstairs, the bathroom exudes a contemporary feel with a white suite, wall-mounted vanity sink unit, and a luxurious bath equipped with both a mains shower and a detachable shower attachment. The home is equipped with a host of modern amenities including combination gas central heating, UPVC double glazing, an alarm system, and leased solar PV panels on the rear elevation for energy efficiency. Externally, the property includes a slate-chipped hard standing area for off-road parking (there is no dropped kerb) and an enclosed rear garden that promises low maintenance and high enjoyment. It features a covered patio, an artificial lawn, and a prepared base for a semiraised Koi pond with pumps and filters. Additionally, a block-built outside store with power and lighting offers ample storage solutions.

- Semi detached house situated on a cul-de-sac
- Three bedrooms, each with high level powerpoints, TV point and Ethernet point for hard wired internet access
- Lounge with open stairs to the first floor
- Dining kitchen, kitchen area with integrated extractor hood and dishwasher, dining area with French doors to the rear garden
- Utility room with tiled flooring, ground floor Wc with washbasin and tiled flooring
- First floor bathroom/Wc with white suite, wall mounted vanity sink unit and bath with mains shower and separate detachable shower attachment
- Combination gas central heating, UPVC double glazing, alarm system
- Leased solar PV panels to the rear elevation
- Slate chipped hard standing area provides off road parking (no dropped kerb)
- Enclosed rear garden with covered patio area, artificial lawn area and base and retaining wall for semi raised Koi pond with pumps and filters in addition to a block built outside store with power and lighting