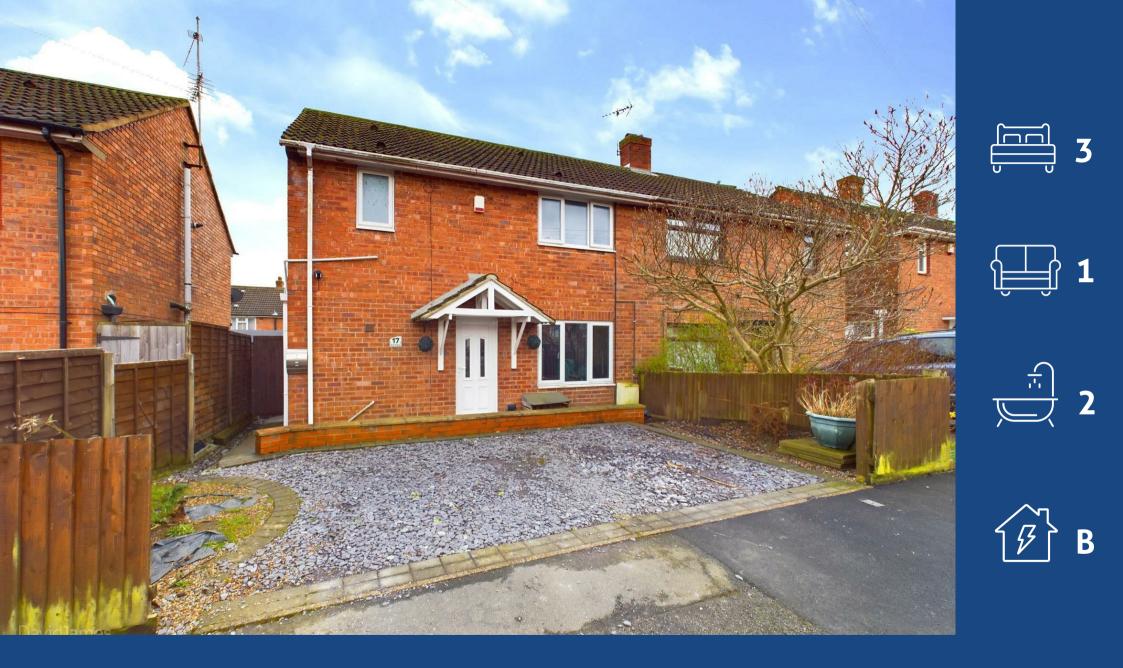

DavidJames the estate agent Beck Avenue, Calverton, Nottingham, NG14 6JG Guide Price £190,000

## **About This Property**

This semi-detached house, positioned on a quiet cul-de-sac in Calverton is an ideal family home. The property hosts three well-appointed bedrooms, each designed with modern living in mind, featuring high-level powerpoints, TV and Ethernet points for seamless connectivity. The inviting lounge has an open staircase ascending to the first floor, creating a sense of spaciousness. The dining kitchen is the heart of the home, boasting an integrated extractor hood, dishwasher. The dining area, with its welcoming French doors, opens out to the delightful rear garden, offering an ideal backdrop for entertaining and relaxation. Practical needs are met with a utility room complete with tiled flooring and a convenient ground floor WC with a washbasin. Upstairs, the bathroom exudes a contemporary feel with a white suite, wall-mounted vanity sink unit, and a luxurious bath equipped with both a mains shower and a detachable shower attachment. The home is equipped with a host of modern amenities including combination gas central heating, UPVC double glazing, an alarm system, and leased solar PV panels on the rear elevation for energy efficiency. Externally, the property includes a slate-chipped hard standing area for off-road parking (there is no dropped kerb) and an enclosed rear garden that promises low maintenance and high enjoyment. It features a covered patio, an artificial lawn, and a prepared base for a semiraised Koi pond with pumps and filters. Additionally, a block-built outside store with power and lighting offers ample storage solutions.

- Semi detached house situated on a cul-de-sac
- Three bedrooms, each with high level powerpoints, TV point and Ethernet point for hard wired internet access
- Lounge with open stairs to the first floor
- Dining kitchen, kitchen area with integrated extractor hood and dishwasher, dining area with French doors to the rear garden
- Utility room with tiled flooring, ground floor Wc with washbasin and tiled flooring
- First floor bathroom/Wc with white suite, wall mounted vanity sink unit and bath with mains shower and separate detachable shower attachment
- Combination gas central heating, UPVC double glazing, alarm system
- Leased solar PV panels to the rear elevation
- Slate chipped hard standing area provides off road parking (no dropped kerb)
- Enclosed rear garden with covered patio area, artificial lawn area and base and retaining wall for semi raised Koi pond with pumps and filters in addition to a block built outside store with power and lighting

## Council Tax Band: B Gedling Borough Council Freehold