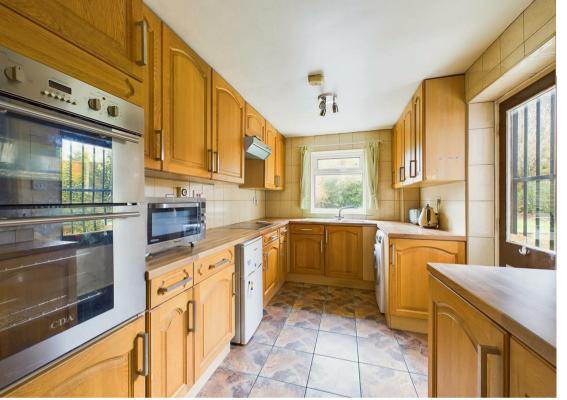

The home features an entrance porch leading to a good-sized lounge and in turn the kitchen which comes equipped with an integrated oven and hob, alongside space for additional freestanding appliances.