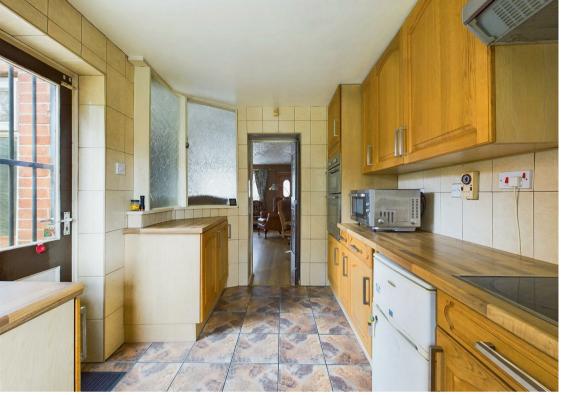

The home features an entrance porch leading to a good-sized lounge and in turn the kitchen which comes equipped with an integrated oven and hob, alongside space for additional freestanding appliances.