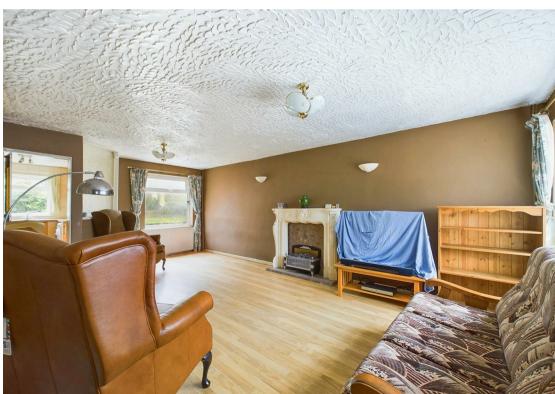

The home features an entrance porch leading to a good-sized lounge and in turn the kitchen which comes equipped with an integrated oven and hob, alongside space for additional freestanding appliances.