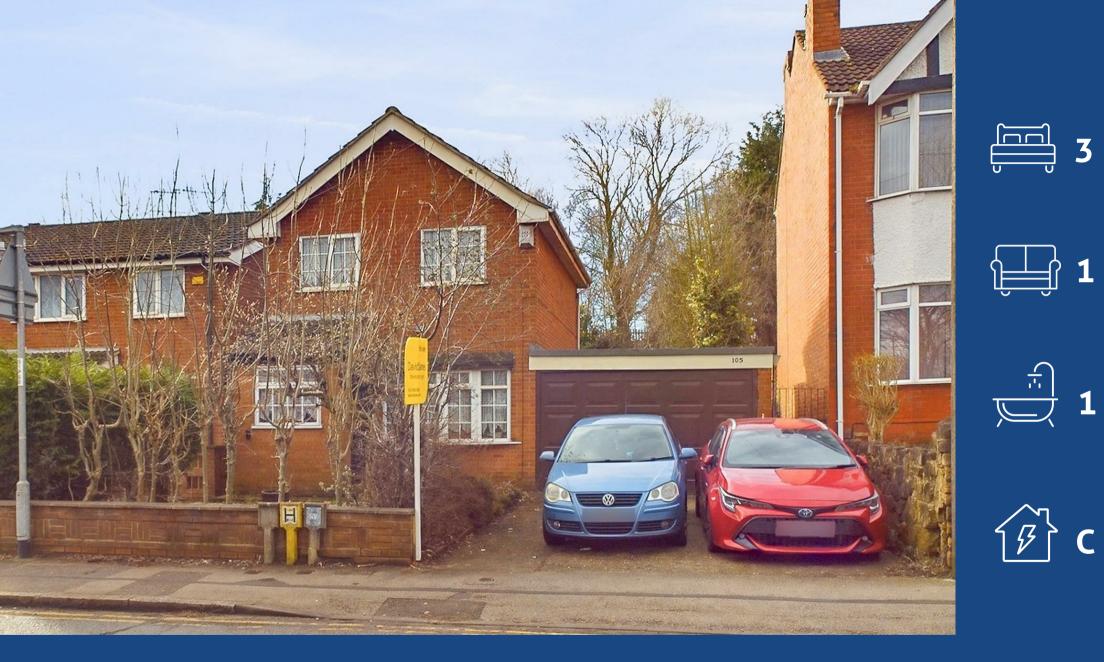

## David**James**

the estate agent

Percy Street, Old Basford, Nottingham, NG6 0GF Guide Price £200,000

## **About This Property**

GUIDE PRICE £200,000-£210,000 We are pleased to bring to the market this detached house which offers plenty of potential for those looking to create their ideal family home! Situated in a convenient location, this property is just steps away from bus services leading directly to the City Centre and close to the Ring Road, ensuring excellent connectivity throughout Nottingham.

Outside, the low-maintenance south-westerly facing garden includes a lawn and a spacious patio area with plenty of space for garden furniture. The double driveway at the front provides off-street parking and leads to a useful garage, equipped with power and lighting.