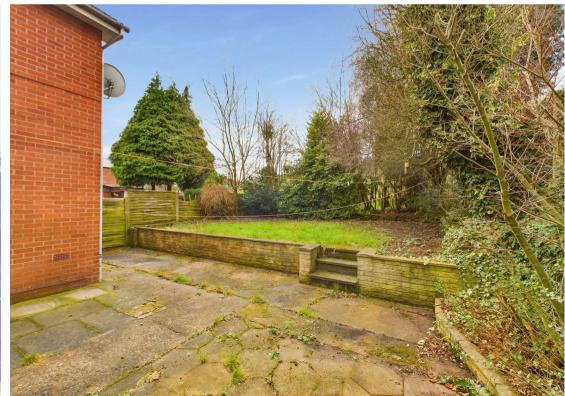

Outside, the low-maintenance south-westerly facing garden includes a lawn and a spacious patio area with plenty of space for garden furniture. The double driveway at the front provides off-street parking and leads to a useful garage, equipped with power and lighting.