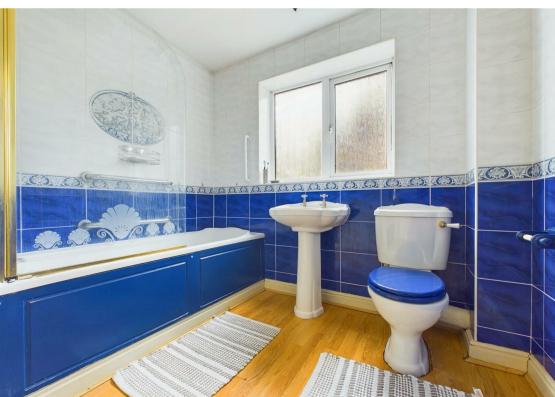

Upstairs, there are three bedrooms, each with the convenience of in-built wardrobes/storage. A bathroom with a three-piece suite completes the internal layout.

Additional benefits include gas central heating with radiators throughout and double glazing.