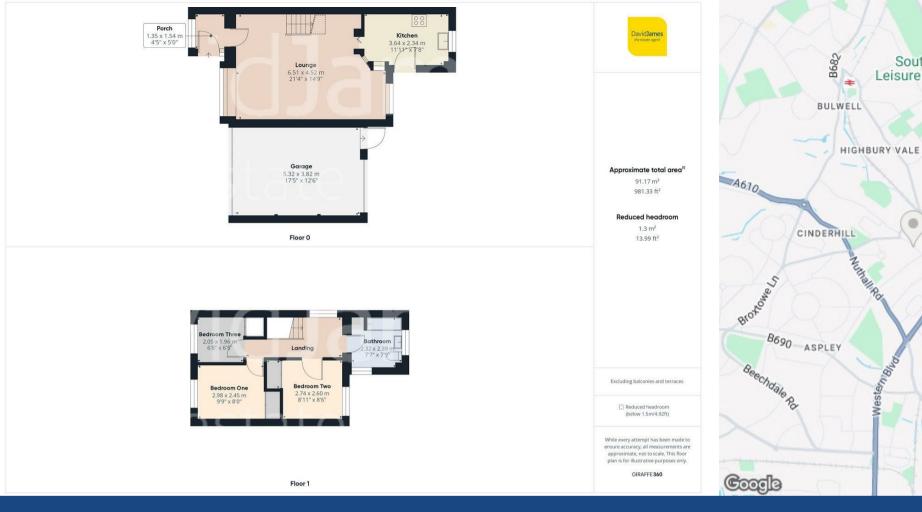

The home features an entrance porch leading to a good-sized lounge and in turn the kitchen which comes equipped with an integrated oven and hob, alongside space for additional freestanding appliances.

Upstairs, there are three bedrooms, each with the convenience of in-built wardrobes/storage. A bathroom with a three-piece suite completes the internal layout.

Additional benefits include gas central heating with radiators throughout and double glazing.

Outside, the low-maintenance south-westerly facing garden includes a lawn and a spacious patio area with plenty of space for garden furniture. The double driveway at the front provides off-street parking and leads to a useful garage, equipped with power and lighting.