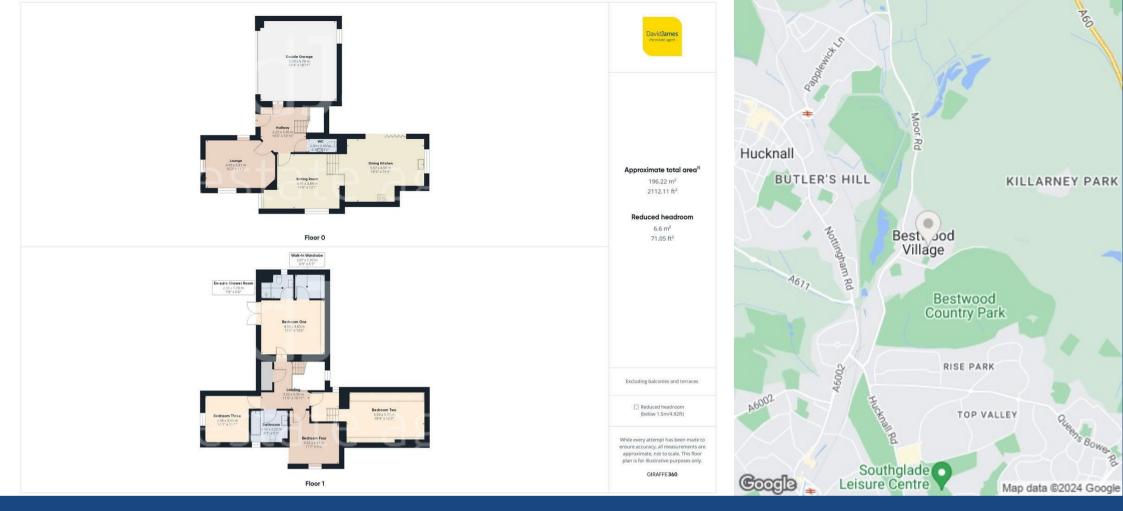

## **About This Property**

Presenting a contemporary gem in the heart of Bestwood Village, this modern detached house, built in 2020, takes centre stage in an exclusive cul-de-sac enclave of just eight detached properties. Boasting four generously proportioned double bedrooms, this home offers an abundance of space and style. The entrance hall sets the tone, leading to a ground floor Wc with a washbasin for convenience. The lounge is bathed in natural light from windows on three elevations, creating an inviting atmosphere. Adjacent, a second sitting room, connected by elegant balustraded steps, opens to the dining kitchen. The kitchen showcases a striking array of grey handleless units and bi-fold doors that seamlessly extend your living space to the patio, making it the perfect spot for al fresco dining. There are also a suite of integrated appliances including an oven, hob, extractor, dishwasher, washing machine, fridge, and freezer. To the first floor, bedroom one boasts French doors opening to a Juliet balcony, complemented by an en-suite shower room/Wc featuring a double-width shower cubicle with a mains shower and a walk-in wardrobe for added convenience. The additional three bedrooms offer ample space for family or guests. The bathroom/Wc boasts a white suite and a mains shower. Practical amenities include gas central heating, UPVC double glazing, and an alarm system. Outside, a double-width and tandem cobblestone driveway provide ample off-road parking, leading to a double garage with an electric up-and-over door and internal access. Situated on a generous plot, the property features lawned gardens to the front, side, and rear, along with expansive patio areas for entertaining, making this home a perfect blend of style, space, and tranquility in an exclusive location within Bestwood Village. It is also conveniently situated for access to the M1 motorway, Bestwood Country Park, Mill Pond and Newstead Abbey.

- Modern detached house built in 2020 and situated in an exclusive cul-de-sac of eight detached properties, four double bedrooms
- Entrance hall, ground floor Wc with washbasin
- Lounge with windows to three elevations
- · Second sitting room with balustraded steps leading down to the dining kitchen
- Dining kitchen with a range of grey handleless units and bi-fold doors leading to a patio, integrated oven, hob, extractor, dishwasher, washing machine fridge and freezer
- Bedroom one with French doors to a Juliet balcony, en-suite shower room/Wc with double width shower cubicle and mains shower and walk-in wardrobe
- · Bathroom/Wc with white suite and mains shower
- Gas central heating, UPVC double glazing, alarm system
- Double width and tandem cobblestone driveway provides ample off road parking, double garage with electric up-and-over door and internal access door
- Situated on good sized plot with lawned garden to the front, side and rear in addition to a large patio areas for entertaining