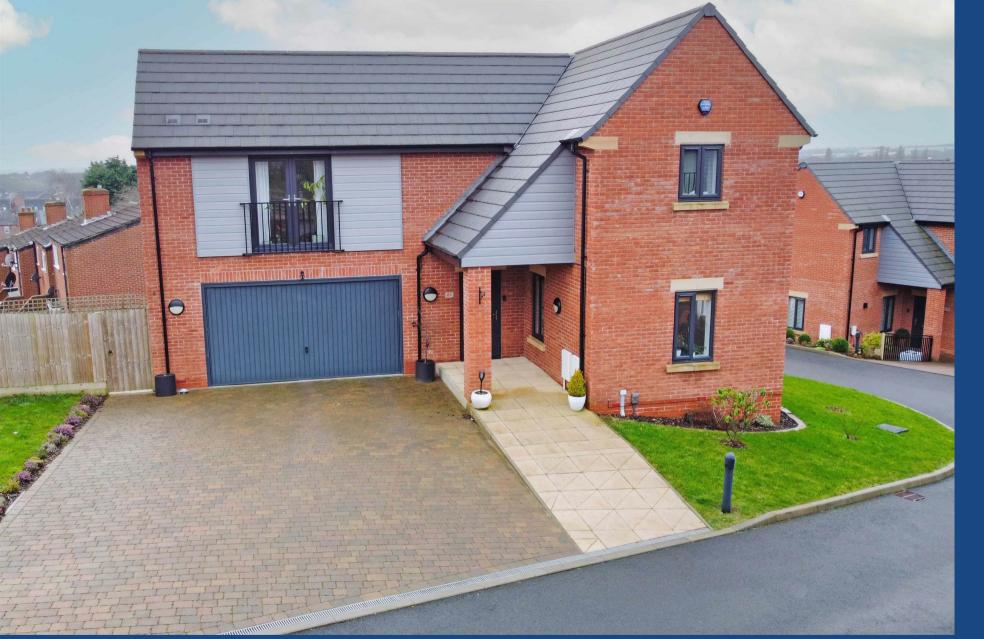

## **About This Property**

Presenting a contemporary gem in the heart of Bestwood Village, this modern detached house, built in 2020, takes centre stage in an exclusive cul-de-sac enclave of just eight detached properties. Boasting four generously proportioned double bedrooms, this home offers an abundance of space and style. The entrance hall sets the tone, leading to a ground floor Wc with a washbasin for convenience. The lounge is bathed in natural light from windows on three elevations, creating an inviting atmosphere. Adjacent, a second sitting room, connected by elegant balustraded steps, opens to the dining kitchen. The kitchen showcases a striking array of grey handleless units and bi-fold doors that seamlessly extend your living space to the patio, making it the perfect spot for al fresco dining. There are also a suite of integrated appliances including an oven, hob, extractor, dishwasher, washing machine, fridge, and freezer. To the first floor, bedroom one boasts French doors opening to a Juliet balcony, complemented by an en-suite shower room/Wc featuring a double-width shower cubicle with a mains shower and a walk-in wardrobe for added convenience. The additional three bedrooms offer ample space for family or guests. The bathroom/Wc boasts a white suite and a mains shower. Practical amenities include gas central heating, UPVC double glazing, and an alarm system. Outside, a double-width and tandem cobblestone driveway provide ample off-road parking, leading to a double garage with an electric up-and-over door and internal access. Situated on a generous plot, the property features lawned gardens to the front, side, and rear, along with expansive patio areas for entertaining, making this home a perfect blend of style, space, and tranquility in an exclusive location within Bestwood Village. It is also conveniently situated for access to the M1 motorway, Bestwood Country Park, Mill Pond and Newstead Abbey.

- Modern detached house built in 2020 and situated in an exclusive cul-de-sac of eight detached properties, four double bedrooms
- Entrance hall, ground floor Wc with washbasin
- Lounge with windows to three elevations
- · Second sitting room with balustraded steps leading down to the dining kitchen
- Dining kitchen with a range of grey handleless units and bi-fold doors leading to a patio, integrated oven, hob, extractor, dishwasher, washing machine fridge and freezer
- Bedroom one with French doors to a Juliet balcony, en-suite shower room/Wc with double width shower cubicle and mains shower and walk-in wardrobe
- · Bathroom/Wc with white suite and mains shower
- Gas central heating, UPVC double glazing, alarm system
- Double width and tandem cobblestone driveway provides ample off road parking, double garage with electric up-and-over door and internal access door
- Situated on good sized plot with lawned garden to the front, side and rear in addition to a large patio areas for entertaining