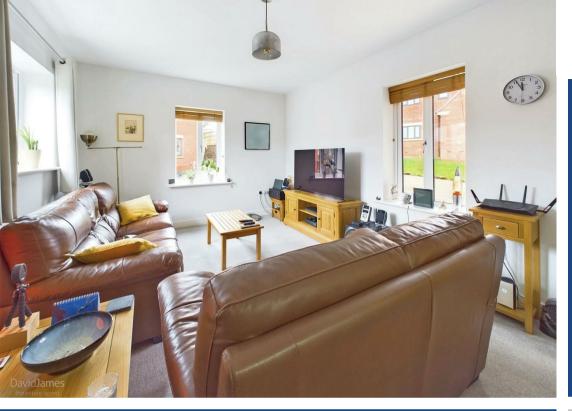

## **About This Property**

Presenting a contemporary gem in the heart of Bestwood Village, this modern detached house, built in 2020, takes centre stage in an exclusive cul-de-sac enclave of just eight detached properties. Boasting four generously proportioned double bedrooms, this home offers an abundance of space and style. The entrance hall sets the tone, leading to a ground floor Wc with a washbasin for convenience. The lounge is bathed in natural light from windows on three elevations, creating an inviting atmosphere. Adjacent, a second sitting room, connected by elegant balustraded steps, opens to the dining kitchen. The kitchen showcases a striking array of grey handleless units and bi-fold doors that seamlessly extend your living space to the patio, making it the perfect spot for al fresco dining. There are also a suite of integrated appliances including an oven, hob, extractor, dishwasher, washing machine, fridge, and freezer. To the first floor, bedroom one boasts French doors opening to a Juliet balcony, complemented by an en-suite shower room/Wc featuring a double-width shower cubicle with a mains shower and a walk-in wardrobe for added convenience. The additional three bedrooms offer ample space for family or guests. The bathroom/Wc boasts a white suite and a mains shower. Practical amenities include gas central heating, UPVC double glazing, and an alarm system. Outside, a double-width and tandem cobblestone driveway provide ample off-road parking, leading to a double garage with an electric up-and-over door and internal access. Situated on a generous plot, the property features lawned gardens to the front, side, and rear, along with expansive patio areas for entertaining, making this home a perfect blend of style, space, and tranquility in an exclusive location within Bestwood Village. It is also conveniently situated for access to the M1 motorway, Bestwood Country Park, Mill Pond and Newstead Abbey.

- Modern detached house built in 2020 and situated in an exclusive cul-de-sac of eight detached properties, four double bedrooms
- Entrance hall, ground floor Wc with washbasin
- Lounge with windows to three elevations
- · Second sitting room with balustraded steps leading down to the dining kitchen
- Dining kitchen with a range of grey handleless units and bi-fold doors leading to a patio, integrated oven, hob, extractor, dishwasher, washing machine fridge and freezer
- Bedroom one with French doors to a Juliet balcony, en-suite shower room/Wc with double width shower cubicle and mains shower and walk-in wardrobe
- · Bathroom/Wc with white suite and mains shower
- Gas central heating, UPVC double glazing, alarm system
- Double width and tandem cobblestone driveway provides ample off road parking, double garage with electric up-and-over door and internal access door
- Situated on good sized plot with lawned garden to the front, side and rear in addition to a large patio areas for entertaining