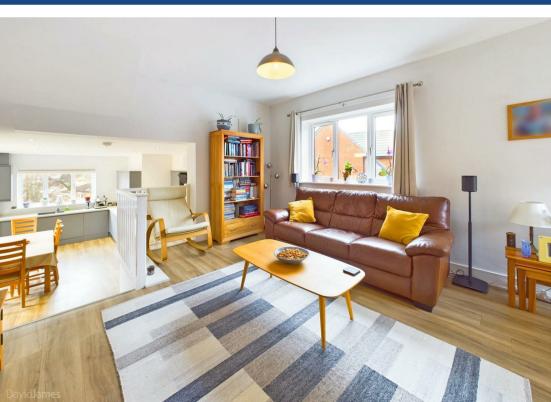

## **About This Property**

Presenting a contemporary gem in the heart of Bestwood Village, this modern detached house, built in 2020, takes centre stage in an exclusive cul-de-sac enclave of just eight detached properties. Boasting four generously proportioned double bedrooms, this home offers an abundance of space and style. The entrance hall sets the tone, leading to a ground floor Wc with a washbasin for convenience. The lounge is bathed in natural light from windows on three elevations, creating an inviting atmosphere. Adjacent, a second sitting room, connected by elegant balustraded steps, opens to the dining kitchen. The kitchen showcases a striking array of grey handleless units and bi-fold doors that seamlessly extend your living space to the patio, making it the perfect spot for al fresco dining. There are also a suite of integrated appliances including an oven, hob, extractor, dishwasher, washing machine, fridge, and freezer. To the first floor, bedroom one boasts French doors opening to a Juliet balcony, complemented by an en-suite shower room/Wc featuring a double-width shower cubicle with a mains shower and a walk-in wardrobe for added convenience. The additional three bedrooms offer ample space for family or guests. The bathroom/Wc boasts a white suite and a mains shower. Practical amenities include gas central heating, UPVC double glazing, and an alarm system. Outside, a double-width and tandem cobblestone driveway provide ample off-road parking, leading to a double garage with an electric up-and-over door and internal access. Situated on a generous plot, the property features lawned gardens to the front, side, and rear, along with expansive patio areas for entertaining, making this home a perfect blend of style, space, and tranquility in an exclusive location within Bestwood Village. It is also conveniently situated for access to the M1 motorway, Bestwood Country Park, Mill Pond and Newstead Abbey.

- Modern detached house built in 2020 and situated in an exclusive cul-de-sac of eight detached properties, four double bedrooms
- Entrance hall, ground floor Wc with washbasin
- Lounge with windows to three elevations
- · Second sitting room with balustraded steps leading down to the dining kitchen
- Dining kitchen with a range of grey handleless units and bi-fold doors leading to a patio, integrated oven, hob, extractor, dishwasher, washing machine fridge and freezer
- Bedroom one with French doors to a Juliet balcony, en-suite shower room/Wc with double width shower cubicle and mains shower and walk-in wardrobe
- · Bathroom/Wc with white suite and mains shower
- Gas central heating, UPVC double glazing, alarm system
- Double width and tandem cobblestone driveway provides ample off road parking, double garage with electric up-and-over door and internal access door
- Situated on good sized plot with lawned garden to the front, side and rear in addition to a large patio areas for entertaining