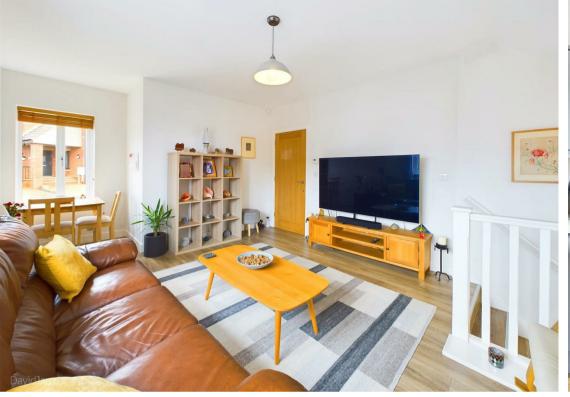

## **About This Property**

Presenting a contemporary gem in the heart of Bestwood Village, this modern detached house, built in 2020, takes centre stage in an exclusive cul-de-sac enclave of just eight detached properties. Boasting four generously proportioned double bedrooms, this home offers an abundance of space and style. The entrance hall sets the tone, leading to a ground floor Wc with a washbasin for convenience. The lounge is bathed in natural light from windows on three elevations, creating an inviting atmosphere. Adjacent, a second sitting room, connected by elegant balustraded steps, opens to the dining kitchen. The kitchen showcases a striking array of grey handleless units and bi-fold doors that seamlessly extend your living space to the patio, making it the perfect spot for al fresco dining. There are also a suite of integrated appliances including an oven, hob, extractor, dishwasher, washing machine, fridge, and freezer. To the first floor, bedroom one boasts French doors opening to a Juliet balcony, complemented by an en-suite shower room/Wc featuring a double-width shower cubicle with a mains shower and a walk-in wardrobe for added convenience. The additional three bedrooms offer ample space for family or guests. The bathroom/Wc boasts a white suite and a mains shower. Practical amenities include gas central heating, UPVC double glazing, and an alarm system. Outside, a double-width and tandem cobblestone driveway provide ample off-road parking, leading to a double garage with an electric up-and-over door and internal access. Situated on a generous plot, the property features lawned gardens to the front, side, and rear, along with expansive patio areas for entertaining, making this home a perfect blend of style, space, and tranquility in an exclusive location within Bestwood Village. It is also conveniently situated for access to the M1 motorway, Bestwood Country Park, Mill Pond and Newstead Abbey.

- Modern detached house built in 2020 and situated in an exclusive cul-de-sac of eight detached properties, four double bedrooms
- Entrance hall, ground floor Wc with washbasin
- Lounge with windows to three elevations
- · Second sitting room with balustraded steps leading down to the dining kitchen
- Dining kitchen with a range of grey handleless units and bi-fold doors leading to a patio, integrated oven, hob, extractor, dishwasher, washing machine fridge and freezer
- Bedroom one with French doors to a Juliet balcony, en-suite shower room/Wc with double width shower cubicle and mains shower and walk-in wardrobe
- · Bathroom/Wc with white suite and mains shower
- Gas central heating, UPVC double glazing, alarm system
- Double width and tandem cobblestone driveway provides ample off road parking, double garage with electric up-and-over door and internal access door
- Situated on good sized plot with lawned garden to the front, side and rear in addition to a large patio areas for entertaining