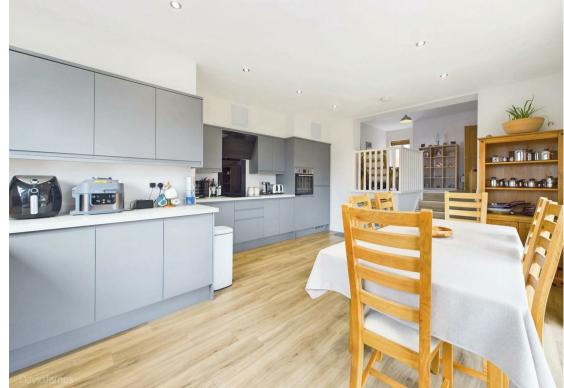

## **About This Property**

Presenting a contemporary gem in the heart of Bestwood Village, this modern detached house, built in 2020, takes centre stage in an exclusive cul-de-sac enclave of just eight detached properties. Boasting four generously proportioned double bedrooms, this home offers an abundance of space and style. The entrance hall sets the tone, leading to a ground floor Wc with a washbasin for convenience. The lounge is bathed in natural light from windows on three elevations, creating an inviting atmosphere. Adjacent, a second sitting room, connected by elegant balustraded steps, opens to the dining kitchen. The kitchen showcases a striking array of grey handleless units and bi-fold doors that seamlessly extend your living space to the patio, making it the perfect spot for al fresco dining. There are also a suite of integrated appliances including an oven, hob, extractor, dishwasher, washing machine, fridge, and freezer. To the first floor, bedroom one boasts French doors opening to a Juliet balcony, complemented by an en-suite shower room/Wc featuring a double-width shower cubicle with a mains shower and a walk-in wardrobe for added convenience. The additional three bedrooms offer ample space for family or guests. The bathroom/Wc boasts a white suite and a mains shower. Practical amenities include gas central heating, UPVC double glazing, and an alarm system. Outside, a double-width and tandem cobblestone driveway provide ample off-road parking, leading to a double garage with an electric up-and-over door and internal access. Situated on a generous plot, the property features lawned gardens to the front, side, and rear, along with expansive patio areas for entertaining, making this home a perfect blend of style, space, and tranquility in an exclusive location within Bestwood Village. It is also conveniently situated for access to the M1 motorway, Bestwood Country Park, Mill Pond and Newstead Abbey.

- Modern detached house built in 2020 and situated in an exclusive cul-de-sac of eight detached properties, four double bedrooms
- Entrance hall, ground floor Wc with washbasin
- Lounge with windows to three elevations
- · Second sitting room with balustraded steps leading down to the dining kitchen
- Dining kitchen with a range of grey handleless units and bi-fold doors leading to a patio, integrated oven, hob, extractor, dishwasher, washing machine fridge and freezer
- Bedroom one with French doors to a Juliet balcony, en-suite shower room/Wc with double width shower cubicle and mains shower and walk-in wardrobe
- · Bathroom/Wc with white suite and mains shower
- Gas central heating, UPVC double glazing, alarm system
- Double width and tandem cobblestone driveway provides ample off road parking, double garage with electric up-and-over door and internal access door
- Situated on good sized plot with lawned garden to the front, side and rear in addition to a large patio areas for entertaining