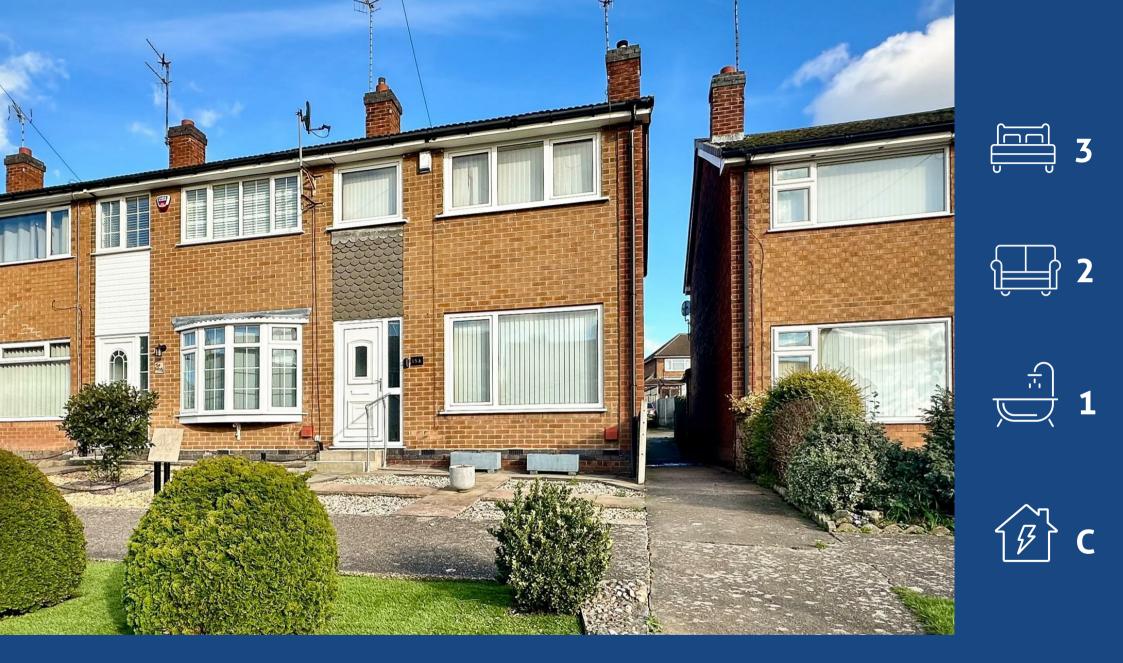

## GUIDE PRICE £190,000 - £200,000 NO UPWARD CHAIN!

This charming end-terraced house in Arnold presents a delightful threebedroom layout, ideal for comfortable family living. Boasting the advantage of no upward chain, it welcomes you with an inviting entrance hall leading to an ample sized lounge adorned with a gas fireplace. A seamless transition leads to the dining room, featuring a part glazed door unveiling the low maintenance paved rear garden, and onward to the kitchen equipped with base and eye-level units. Upstairs, a wellappointed shower room/WC, complete with a double-width shower cubicle and electric shower. Offering the practicality of gas central heating and UPVC double glazing, the property also includes parking and a garage at the rear. Conveniently situated within walking distance of Arnold's bus routes, shops, leisure centre, library, and well regarded schools, this residence promises both comfort and convenience.

- End terraced house sold with no upward chain
- Three bedrooms
- Lounge with fireplace and gas fire, entrance hall
- Dining room with part glazed door to the rear garden
- Kitchen with a range base and eye level units
- First floor shower room/Wc with double width shower cubicle and electric shower
- Gas central heating, UPVC double glazing
- Low maintenance paved rear garden with raised planting bed
- Parking space and garage situated to the rear of the property(accessed via Pond hills lane)
- In walking distance of Arnold's bus routes and ample amenities