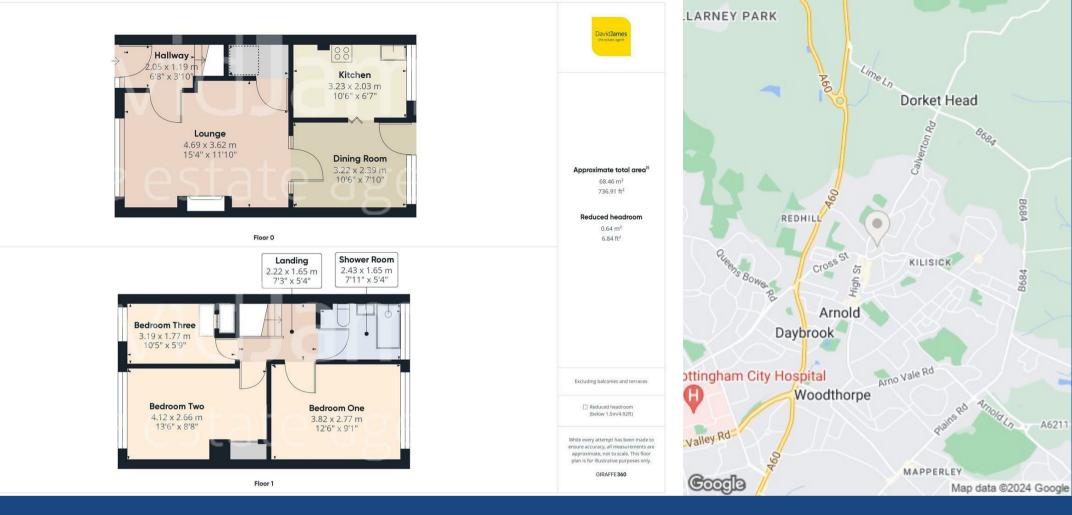

## GUIDE PRICE £190,000 - £200,000 NO UPWARD CHAIN!

This charming end-terraced house in Arnold presents a delightful threebedroom layout, ideal for comfortable family living. Boasting the advantage of no upward chain, it welcomes you with an inviting entrance hall leading to an ample sized lounge adorned with a gas fireplace. A seamless transition leads to the dining room, featuring a part glazed door unveiling the low maintenance paved rear garden, and onward to the kitchen equipped with base and eye-level units. Upstairs, a wellappointed shower room/WC, complete with a double-width shower cubicle and electric shower. Offering the practicality of gas central heating and UPVC double glazing, the property also includes parking and a garage at the rear. Conveniently situated within walking distance of Arnold's bus routes, shops, leisure centre, library, and well regarded schools, this residence promises both comfort and convenience.

- End terraced house sold with no upward chain
- Three bedrooms
- Lounge with fireplace and gas fire, entrance hall
- Dining room with part glazed door to the rear garden
- Kitchen with a range base and eye level units
- First floor shower room/Wc with double width shower cubicle and electric shower
- Gas central heating, UPVC double glazing
- Low maintenance paved rear garden with raised planting bed
- Parking space and garage situated to the rear of the property(accessed via Pond hills lane)
- In walking distance of Arnold's bus routes and ample amenities