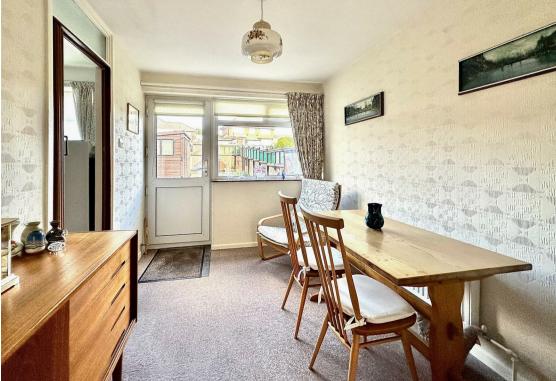

## GUIDE PRICE £190,000 - £200,000 NO UPWARD CHAIN!

This charming end-terraced house in Arnold presents a delightful threebedroom layout, ideal for comfortable family living. Boasting the advantage of no upward chain, it welcomes you with an inviting entrance hall leading to an ample sized lounge adorned with a gas fireplace. A seamless transition leads to the dining room, featuring a part glazed door unveiling the low maintenance paved rear garden, and onward to the kitchen equipped with base and eye-level units. Upstairs, a wellappointed shower room/WC, complete with a double-width shower cubicle and electric shower. Offering the practicality of gas central heating and UPVC double glazing, the property also includes parking and a garage at the rear. Conveniently situated within walking distance of Arnold's bus routes, shops, leisure centre, library, and well regarded schools, this residence promises both comfort and convenience.

- End terraced house sold with no upward chain
- Three bedrooms
- Lounge with fireplace and gas fire, entrance hall
- Dining room with part glazed door to the rear garden
- Kitchen with a range base and eye level units
- First floor shower room/Wc with double width shower cubicle and electric shower
- Gas central heating, UPVC double glazing
- Low maintenance paved rear garden with raised planting bed
- Parking space and garage situated to the rear of the property(accessed via Pond hills lane)
- In walking distance of Arnold's bus routes and ample amenities