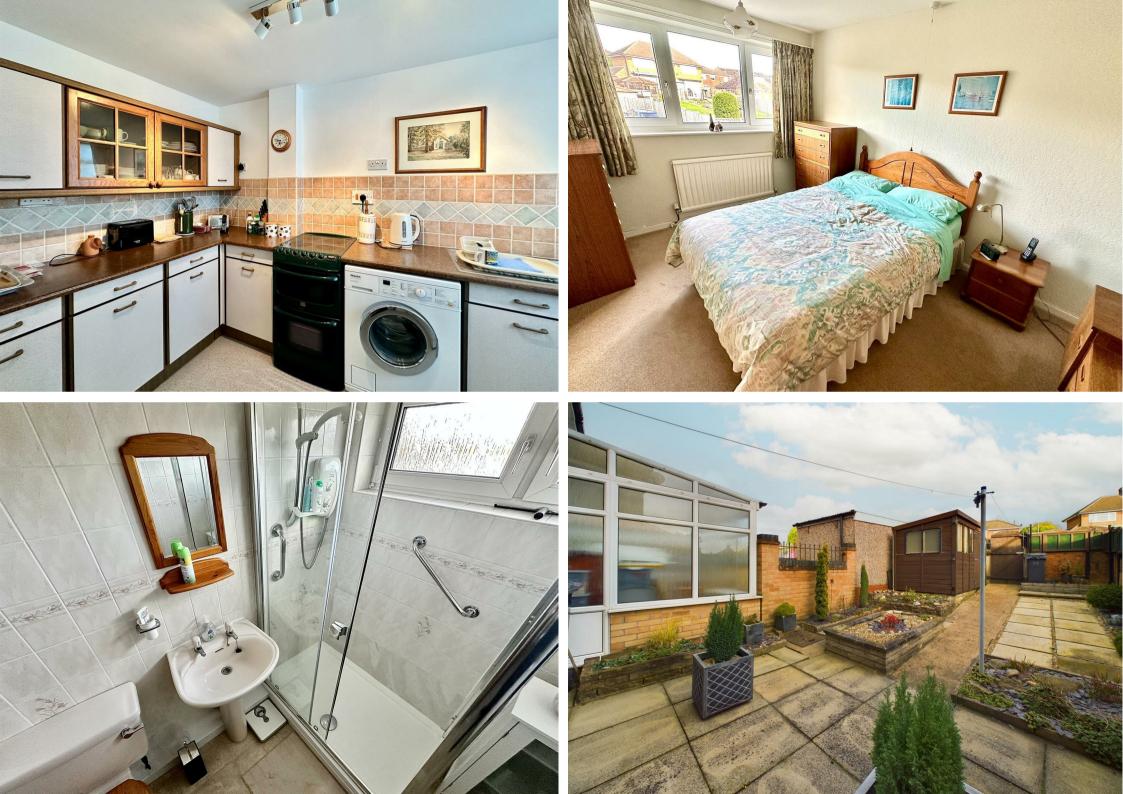

## GUIDE PRICE £190,000 - £200,000 NO UPWARD CHAIN!

This charming end-terraced house in Arnold presents a delightful threebedroom layout, ideal for comfortable family living. Boasting the advantage of no upward chain, it welcomes you with an inviting entrance hall leading to an ample sized lounge adorned with a gas fireplace. A seamless transition leads to the dining room, featuring a part glazed door unveiling the low maintenance paved rear garden, and onward to the kitchen equipped with base and eye-level units. Upstairs, a wellappointed shower room/WC, complete with a double-width shower cubicle and electric shower. Offering the practicality of gas central heating and UPVC double glazing, the property also includes parking and a garage at the rear. Conveniently situated within walking distance of Arnold's bus routes, shops, leisure centre, library, and well regarded schools, this residence promises both comfort and convenience.

- End terraced house sold with no upward chain
- Three bedrooms
- Lounge with fireplace and gas fire, entrance hall
- Dining room with part glazed door to the rear garden
- Kitchen with a range base and eye level units
- First floor shower room/Wc with double width shower cubicle and electric shower
- Gas central heating, UPVC double glazing
- Low maintenance paved rear garden with raised planting bed
- Parking space and garage situated to the rear of the property(accessed via Pond hills lane)
- In walking distance of Arnold's bus routes and ample amenities