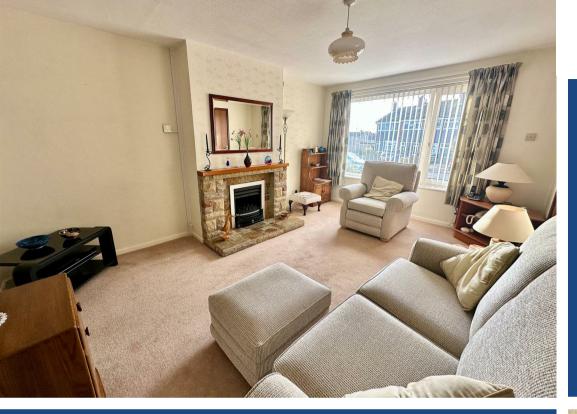

## GUIDE PRICE £190,000 - £200,000 NO UPWARD CHAIN!

This charming end-terraced house in Arnold presents a delightful threebedroom layout, ideal for comfortable family living. Boasting the advantage of no upward chain, it welcomes you with an inviting entrance hall leading to an ample sized lounge adorned with a gas fireplace. A seamless transition leads to the dining room, featuring a part glazed door unveiling the low maintenance paved rear garden, and onward to the kitchen equipped with base and eye-level units. Upstairs, a wellappointed shower room/WC, complete with a double-width shower cubicle and electric shower. Offering the practicality of gas central heating and UPVC double glazing, the property also includes parking and a garage at the rear. Conveniently situated within walking distance of Arnold's bus routes, shops, leisure centre, library, and well regarded schools, this residence promises both comfort and convenience.

- End terraced house sold with no upward chain
- Three bedrooms
- Lounge with fireplace and gas fire, entrance hall
- Dining room with part glazed door to the rear garden
- Kitchen with a range base and eye level units
- First floor shower room/Wc with double width shower cubicle and electric shower
- Gas central heating, UPVC double glazing
- Low maintenance paved rear garden with raised planting bed
- Parking space and garage situated to the rear of the property(accessed via Pond hills lane)
- In walking distance of Arnold's bus routes and ample amenities