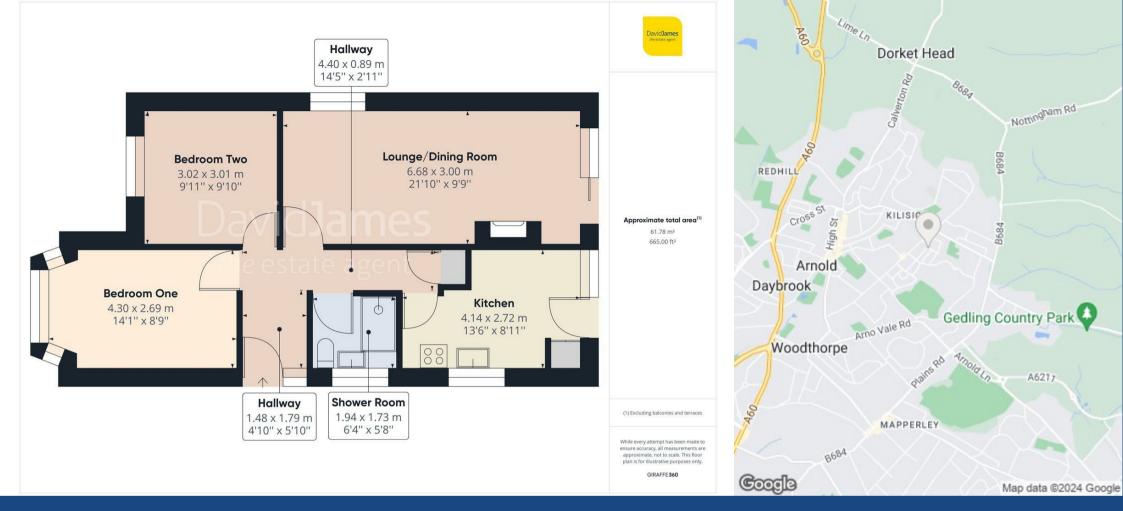

## **About This Property**

Presenting a charming detached bungalow situated in popular Arnold, this property stands out with its contemporary enhancements and being only a short walk to local bus stops and shops. The property is well presented and benefits from no upward chain. Situated on a corner plot, the bungalow features two generously-sized bedrooms, each boasting fitted wardrobes for ample storage solutions. Step into the welcoming L-shaped entrance hall adorned with laminate flooring, guiding you seamlessly into the inviting lounge/dining room where laminate flooring and patio doors create a bright and airy ambiance.

The kitchen is thoughtfully appointed with integrated appliances including an oven and hob with an extractor fan. A modern, fully tiled shower room/WC with a sleek white suite and electric shower adds to the convenience and sophistication of the home. Further amenities include combination gas central heating and UPVC double glazing for optimal comfort and energy efficiency.

Outside, the property offers a tandem driveway and detached garage for hassle-free off-road parking. The low maintenance gardens surrounding the property, including the side and rear areas, feature a delightful patio space perfect for outdoor relaxation and entertainment. With its blend of modern comforts and convenient features, this bungalow presents an ideal opportunity for comfortable and stylish living in Arnold.