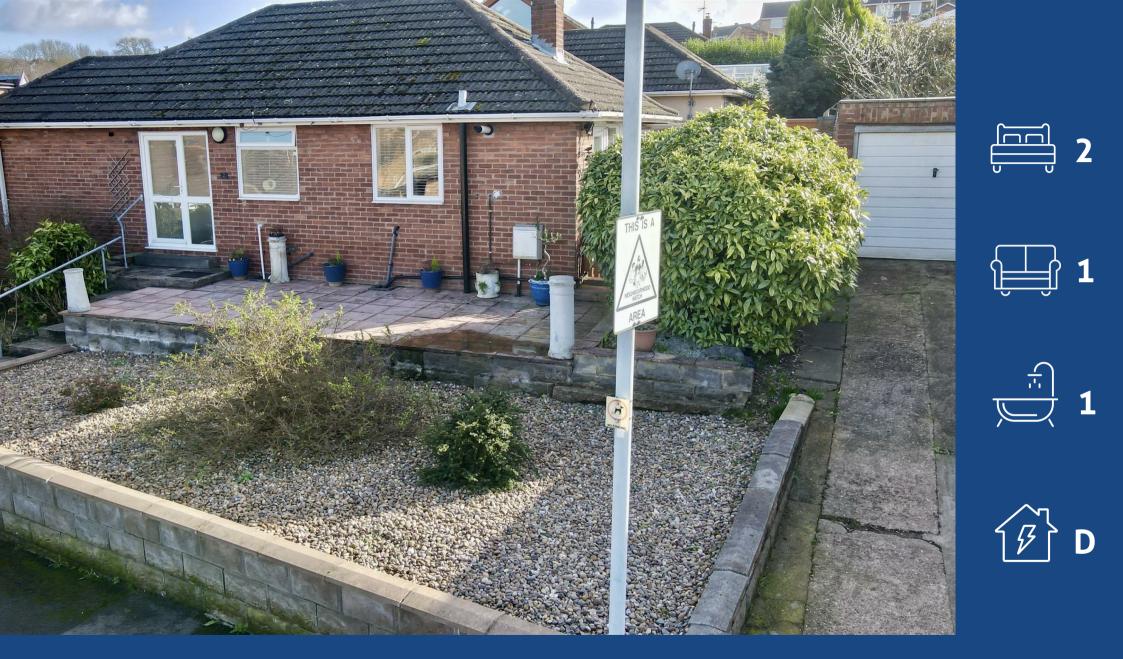

## **About This Property**

Presenting a charming detached bungalow situated in popular Arnold, this property stands out with its contemporary enhancements and being only a short walk to local bus stops and shops. The property is well presented and benefits from no upward chain. Situated on a corner plot, the bungalow features two generously-sized bedrooms, each boasting fitted wardrobes for ample storage solutions. Step into the welcoming L-shaped entrance hall adorned with laminate flooring, guiding you seamlessly into the inviting lounge/dining room where laminate flooring and patio doors create a bright and airy ambiance.

Outside, the property offers a tandem driveway and detached garage for hassle-free off-road parking. The low maintenance gardens surrounding the property, including the side and rear areas, feature a delightful patio space perfect for outdoor relaxation and entertainment. With its blend of modern comforts and convenient features, this bungalow presents an ideal opportunity for comfortable and stylish living in Arnold.

- Much improved detached bungalow set on a corner plot in popular Arnold
- Two bedrooms, both with fitted wardrobes
- · L-shaped entrance hall with laminate flooring
- Lounge/dining room with laminate flooring and patio doors leading to the rear garden
- Kitchen with integrated oven, hob and an extractor fan above
- Modern fully tiled shower room/Wc with white suite and electric shower
- Combination gas central heating, UPVC double glazed windows
- Tandem driveway and garage to the side of the property provide off road parking
- Low maintenance gardens to the side and rear of the property including patio area
- Close to ample amenities and transport links