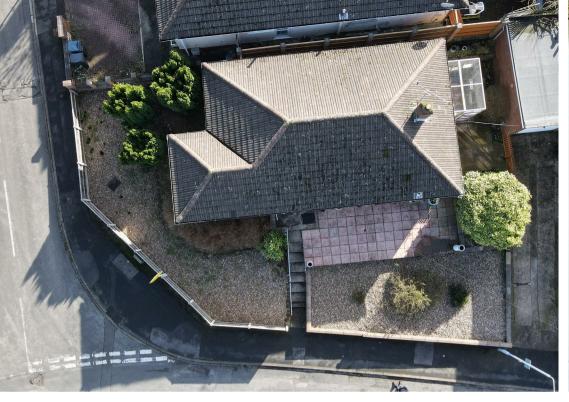

Outside, the property offers a tandem driveway and detached garage for hassle-free off-road parking. The low maintenance gardens surrounding the property, including the side and rear areas, feature a delightful patio space perfect for outdoor relaxation and entertainment. With its blend of modern comforts and convenient features, this bungalow presents an ideal opportunity for comfortable and stylish living in Arnold.