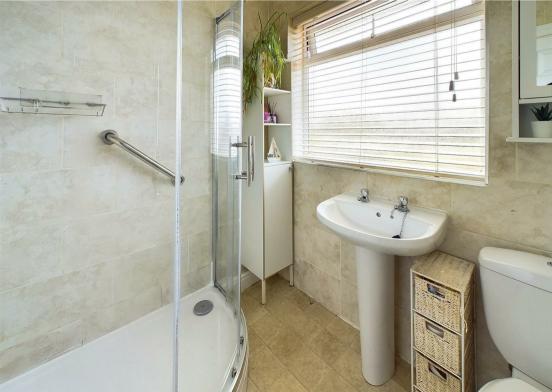

The kitchen is thoughtfully appointed with integrated appliances including an oven and hob with an extractor fan. A modern, fully tiled shower room/WC with a sleek white suite and electric shower adds to the convenience and sophistication of the home. Further amenities include combination gas central heating and UPVC double glazing for optimal comfort and energy efficiency.