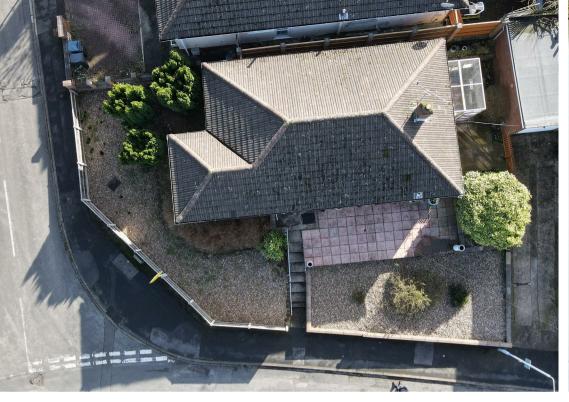

## **About This Property**

Presenting a charming detached bungalow situated in popular Arnold, this property stands out with its contemporary enhancements and being only a short walk to local bus stops and shops. The property is well presented and benefits from no upward chain. Situated on a corner plot, the bungalow features two generously-sized bedrooms, each boasting fitted wardrobes for ample storage solutions. Step into the welcoming L-shaped entrance hall adorned with laminate flooring, guiding you seamlessly into the inviting lounge/dining room where laminate flooring and patio doors create a bright and airy ambiance.

Outside, the property offers a tandem driveway and detached garage for hassle-free off-road parking. The low maintenance gardens surrounding the property, including the side and rear areas, feature a delightful patio space perfect for outdoor relaxation and entertainment. With its blend of modern comforts and convenient features, this bungalow presents an ideal opportunity for comfortable and stylish living in Arnold.