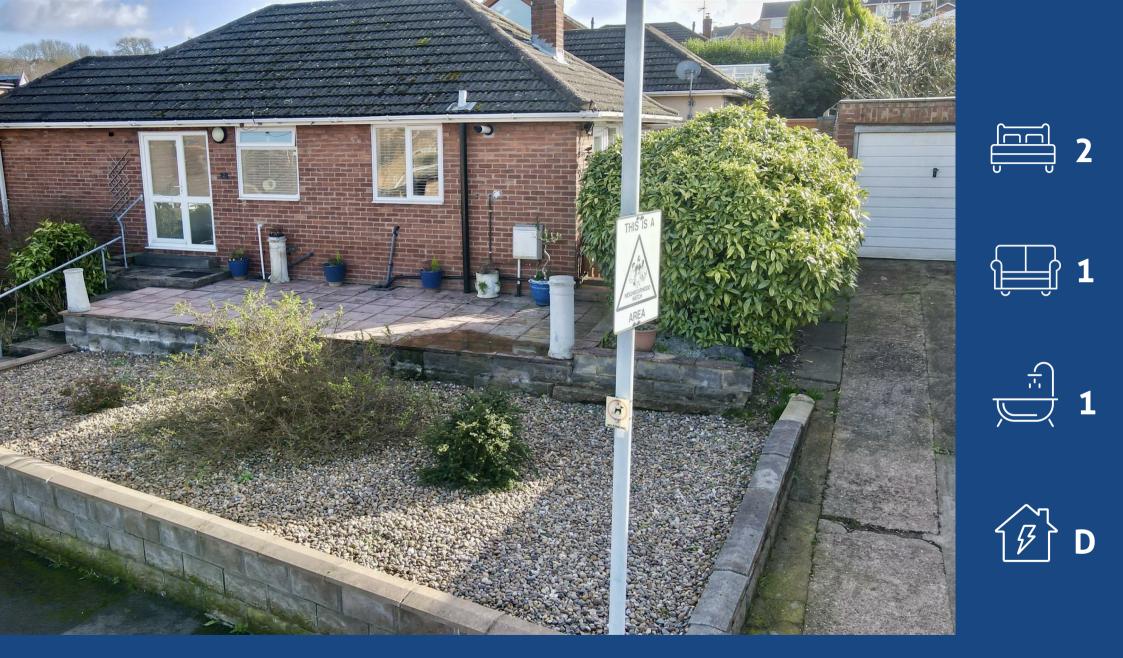

## **About This Property**

Presenting a charming detached bungalow situated in popular Arnold, this property stands out with its contemporary enhancements and being only a short walk to local bus stops and shops. The property is well presented and benefits from no upward chain. Situated on a corner plot, the bungalow features two generously-sized bedrooms, each boasting fitted wardrobes for ample storage solutions. Step into the welcoming L-shaped entrance hall adorned with laminate flooring, guiding you seamlessly into the inviting lounge/dining room where laminate flooring and patio doors create a bright and airy ambiance.

Outside, the property offers a tandem driveway and detached garage for hassle-free off-road parking. The low maintenance gardens surrounding the property, including the side and rear areas, feature a delightful patio space perfect for outdoor relaxation and entertainment. With its blend of modern comforts and convenient features, this bungalow presents an ideal opportunity for comfortable and stylish living in Arnold.

- Much improved detached bungalow set on a corner plot in popular Arnold
- Two bedrooms, both with fitted wardrobes
- · L-shaped entrance hall with laminate flooring
- Lounge/dining room with laminate flooring and patio doors leading to the rear garden
- Kitchen with integrated oven, hob and an extractor fan above
- Modern fully tiled shower room/Wc with white suite and electric shower
- Combination gas central heating, UPVC double glazed windows
- Tandem driveway and garage to the side of the property provide off road parking
- Low maintenance gardens to the side and rear of the property including patio area
- Close to ample amenities and transport links