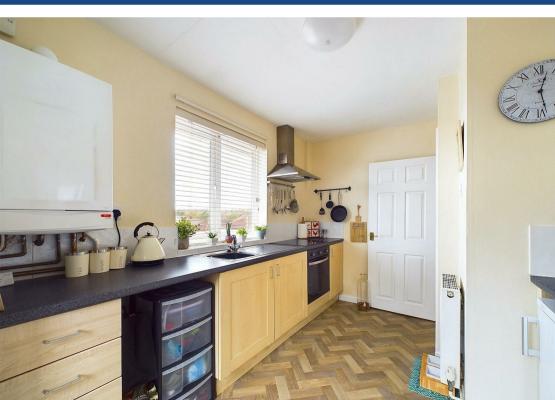

The kitchen is thoughtfully appointed with integrated appliances including an oven and hob with an extractor fan. A modern, fully tiled shower room/WC with a sleek white suite and electric shower adds to the convenience and sophistication of the home. Further amenities include combination gas central heating and UPVC double glazing for optimal comfort and energy efficiency.