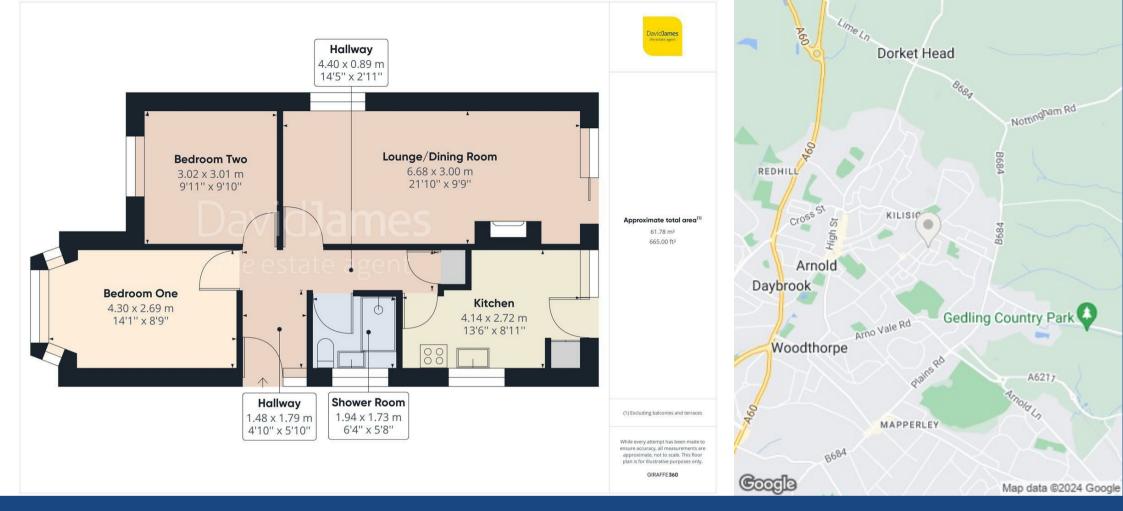

## **About This Property**

Presenting a charming detached bungalow situated in popular Arnold, this property stands out with its contemporary enhancements and being only a short walk to local bus stops and shops. The property is well presented and benefits from no upward chain. Situated on a corner plot, the bungalow features two generously-sized bedrooms, each boasting fitted wardrobes for ample storage solutions. Step into the welcoming L-shaped entrance hall adorned with laminate flooring, guiding you seamlessly into the inviting lounge/dining room where laminate flooring and patio doors create a bright and airy ambiance.

The kitchen is thoughtfully appointed with integrated appliances including an oven and hob with an extractor fan. A modern, fully tiled shower room/WC with a sleek white suite and electric shower adds to the convenience and sophistication of the home. Further amenities include combination gas central heating and UPVC double glazing for optimal comfort and energy efficiency.

Outside, the property offers a tandem driveway and detached garage for hassle-free off-road parking. The low maintenance gardens surrounding the property, including the side and rear areas, feature a delightful patio space perfect for outdoor relaxation and entertainment. With its blend of modern comforts and convenient features, this bungalow presents an ideal opportunity for comfortable and stylish living in Arnold.