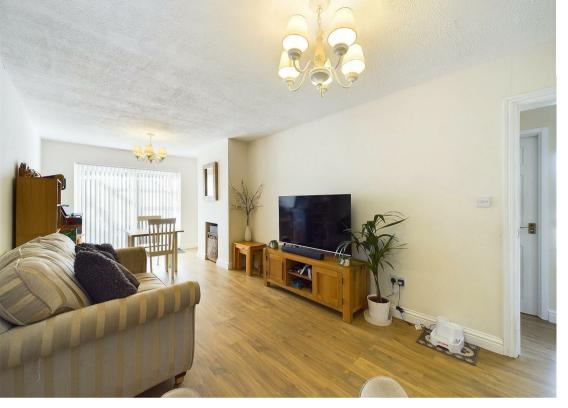

## **About This Property**

Presenting a charming detached bungalow situated in popular Arnold, this property stands out with its contemporary enhancements and being only a short walk to local bus stops and shops. The property is well presented and benefits from no upward chain. Situated on a corner plot, the bungalow features two generously-sized bedrooms, each boasting fitted wardrobes for ample storage solutions. Step into the welcoming L-shaped entrance hall adorned with laminate flooring, guiding you seamlessly into the inviting lounge/dining room where laminate flooring and patio doors create a bright and airy ambiance.