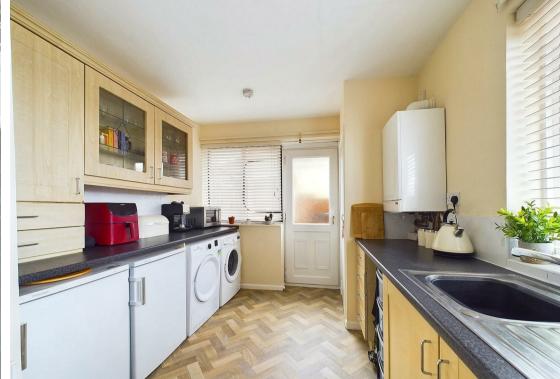

The kitchen is thoughtfully appointed with integrated appliances including an oven and hob with an extractor fan. A modern, fully tiled shower room/WC with a sleek white suite and electric shower adds to the convenience and sophistication of the home. Further amenities include combination gas central heating and UPVC double glazing for optimal comfort and energy efficiency.