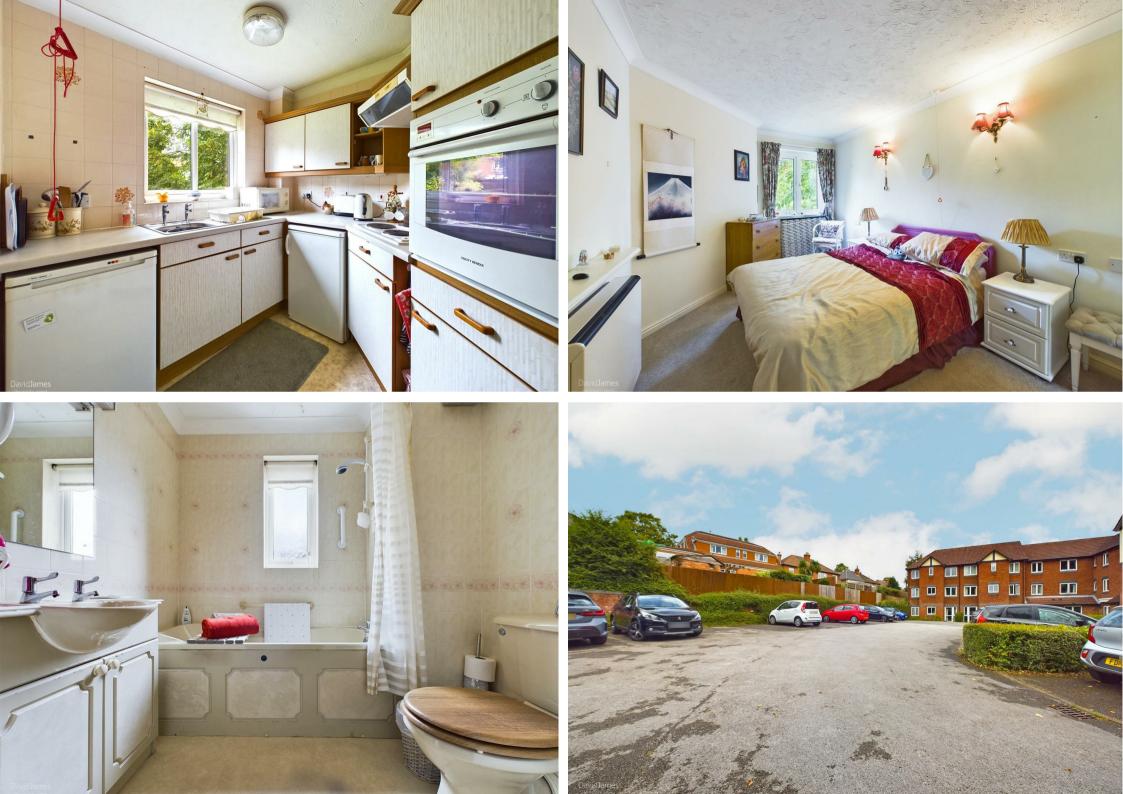

## **About This Property**

NO UPWARD CHAIN! Situated within easy reach of both Arnold, Mapperley and Sherwood's excellent amenities is this first floor retirement apartment which is offered to the market with no upward chain! Fitted with an emergency pull-cord system throughout, the property comprises a private entrance hall with useful storage, a spacious lounge as well as a fitted kitchen with an integrated oven and hob whilst the generous double bedroom is complemented by in-built wardrobes and a bathroom with a three piece white suite. Communally, there is the use of a laundry room with a variety of washing machines and tumble dryers, a guest room available for a small fee (subject to availability), well maintained established communal gardens, a House Manager as well as a communal lounge which regularly hosts a wide variety of fantastic social events and outings. There is also parking for residents and visitors to the rear of the building (subject to availability).

- First floor retirement apartment
- Entrance hall with useful storage
- Spacious lounge
- Fitted kitchen with integrated oven and hob
- Generous double bedroom with in-built wardrobes
- Bathroom with three piece suite
- Emergency pull-cord system fitted throughout
- Beautiful communal gardens, residents lounge, laundry room and elevator access
- Parking for visitors and residents (subject to availability)
- Sold with no upward chain