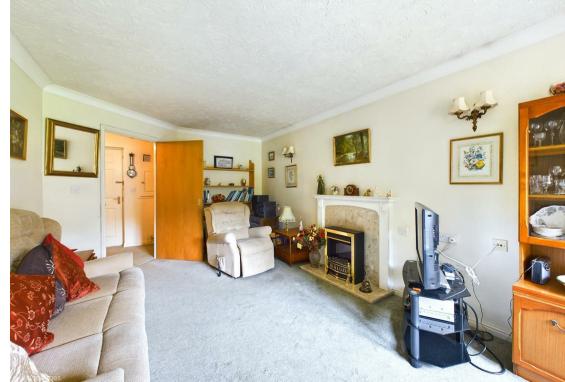

## **About This Property**

NO UPWARD CHAIN! Situated within easy reach of both Arnold, Mapperley and Sherwood's excellent amenities is this first floor retirement apartment which is offered to the market with no upward chain! Fitted with an emergency pull-cord system throughout, the property comprises a private entrance hall with useful storage, a spacious lounge as well as a fitted kitchen with an integrated oven and hob whilst the generous double bedroom is complemented by in-built wardrobes and a bathroom with a three piece white suite. Communally, there is the use of a laundry room with a variety of washing machines and tumble dryers, a guest room available for a small fee (subject to availability), well maintained established communal gardens, a House Manager as well as a communal lounge which regularly hosts a wide variety of fantastic social events and outings. There is also parking for residents and visitors to the rear of the building (subject to availability).

- First floor retirement apartment
- Entrance hall with useful storage
- Spacious lounge
- Fitted kitchen with integrated oven and hob
- Generous double bedroom with in-built wardrobes
- Bathroom with three piece suite
- Emergency pull-cord system fitted throughout
- Beautiful communal gardens, residents lounge, laundry room and elevator access
- Parking for visitors and residents (subject to availability)
- Sold with no upward chain