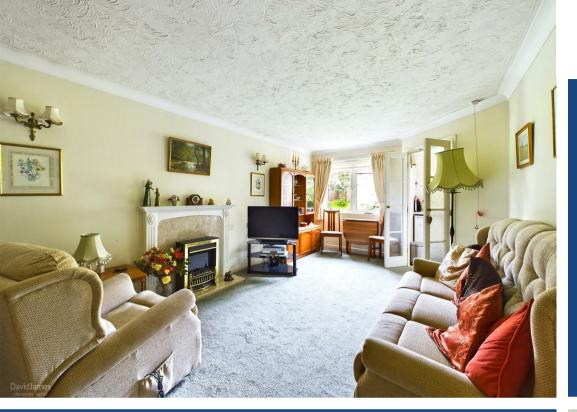

## **About This Property**

NO UPWARD CHAIN! Situated within easy reach of both Arnold, Mapperley and Sherwood's excellent amenities is this first floor retirement apartment which is offered to the market with no upward chain! Fitted with an emergency pull-cord system throughout, the property comprises a private entrance hall with useful storage, a spacious lounge as well as a fitted kitchen with an integrated oven and hob whilst the generous double bedroom is complemented by in-built wardrobes and a bathroom with a three piece white suite. Communally, there is the use of a laundry room with a variety of washing machines and tumble dryers, a guest room available for a small fee (subject to availability), well maintained established communal gardens, a House Manager as well as a communal lounge which regularly hosts a wide variety of fantastic social events and outings. There is also parking for residents and visitors to the rear of the building (subject to availability).

- First floor retirement apartment
- Entrance hall with useful storage
- Spacious lounge
- Fitted kitchen with integrated oven and hob
- Generous double bedroom with in-built wardrobes
- Bathroom with three piece suite
- Emergency pull-cord system fitted throughout
- Beautiful communal gardens, residents lounge, laundry room and elevator access
- Parking for visitors and residents (subject to availability)
- Sold with no upward chain