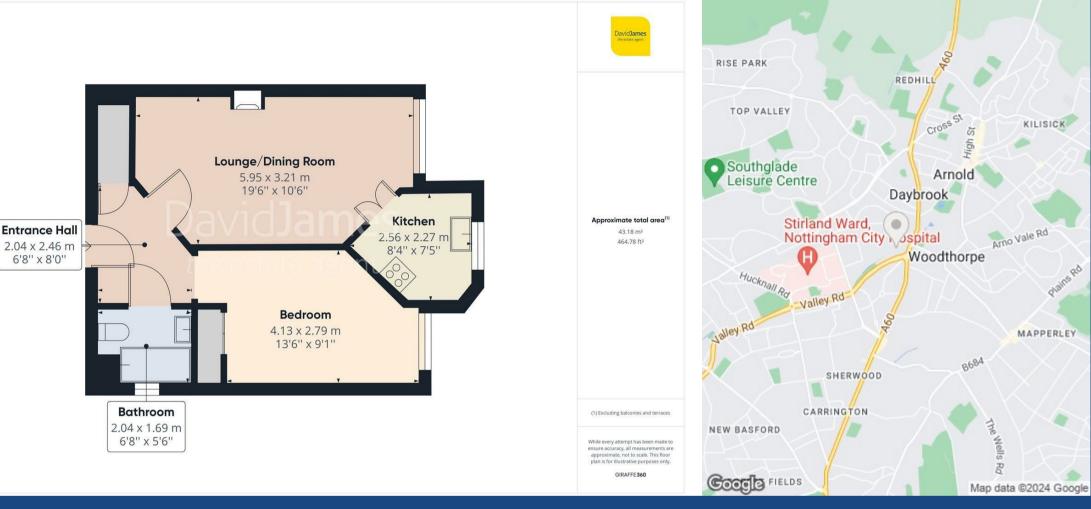

## **About This Property**

NO UPWARD CHAIN! Situated within easy reach of both Arnold, Mapperley and Sherwood's excellent amenities is this first floor retirement apartment which is offered to the market with no upward chain! Fitted with an emergency pull-cord system throughout, the property comprises a private entrance hall with useful storage, a spacious lounge as well as a fitted kitchen with an integrated oven and hob whilst the generous double bedroom is complemented by in-built wardrobes and a bathroom with a three piece white suite. Communally, there is the use of a laundry room with a variety of washing machines and tumble dryers, a guest room available for a small fee (subject to availability), well maintained established communal gardens, a House Manager as well as a communal lounge which regularly hosts a wide variety of fantastic social events and outings. There is also parking for residents and visitors to the rear of the building (subject to availability).

- First floor retirement apartment
- Entrance hall with useful storage
- Spacious lounge
- Fitted kitchen with integrated oven and hob
- Generous double bedroom with in-built wardrobes
- Bathroom with three piece suite
- Emergency pull-cord system fitted throughout
- Beautiful communal gardens, residents lounge, laundry room and elevator access
- Parking for visitors and residents (subject to availability)
- Sold with no upward chain