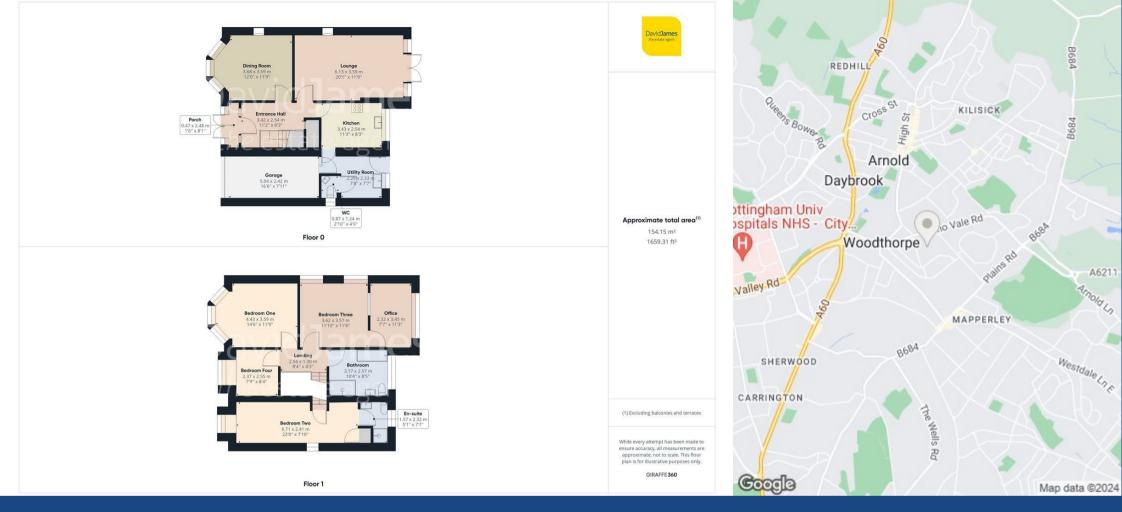

## **About This Property**

GUIDE PRICE £475,000 - £500,000 A superb and versatile 4 bedroom detached family home in the highly sought after Woodthorpe, situated within easy reach of local schools and frequent bus services as well as Mapperley's excellent range of shops, bars and restaurants. The ground floor accommodation comprises a welcoming entrance hall with porch, versatile dining room with feature fireplace, spacious lounge with French doors to the rear garden as well as a beautiful kitchen fitted with an ample range of units, space for appliances and a separate utility room with provision for white goods and access to a cloakroom/WC. Upstairs, the bedrooms are centered around the first floor landing and are complemented by an en-suite shower room, a modern family bathroom which also benefits from a shower cubicle as well as a useful office accessed via bedroom 3 which would be ideal for those looking to work from home. Outside, the stunning well-maintained established garden must be viewed to be fully appreciated and enjoys well-stocked beds and borders, a generous lawn and a variety of patio seating areas which combine to create a fantastic space for entertaining. To the front, a driveway provides off-street parking and access to the garage.

## Council Tax Band: E Gedling Borough Borough Freehold

the estate agent

David James Estate Agents 100 Front Street, Nottingham, NG5 7EJ t: 0115 955 5550 e: arnold@david-james.com