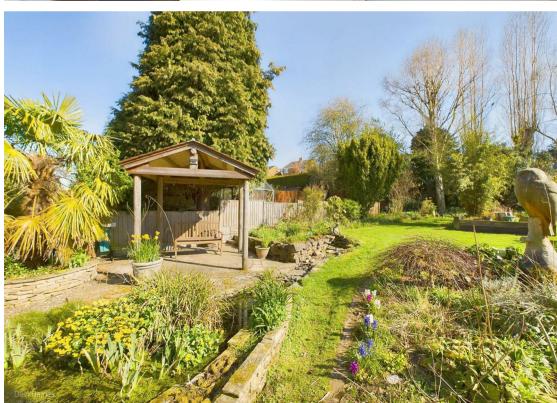

## **About This Property**

GUIDE PRICE £475,000 - £500,000 A superb and versatile 4 bedroom detached family home in the highly sought after Woodthorpe, situated within easy reach of local schools and frequent bus services as well as Mapperley's excellent range of shops, bars and restaurants. The ground floor accommodation comprises a welcoming entrance hall with porch, versatile dining room with feature fireplace, spacious lounge with French doors to the rear garden as well as a beautiful kitchen fitted with an ample range of units, space for appliances and a separate utility room with provision for white goods and access to a cloakroom/WC. Upstairs, the bedrooms are centered around the first floor landing and are complemented by an en-suite shower room, a modern family bathroom which also benefits from a shower cubicle as well as a useful office accessed via bedroom 3 which would be ideal for those looking to work from home. Outside, the stunning well-maintained established garden must be viewed to be fully appreciated and enjoys well-stocked beds and borders, a generous lawn and a variety of patio seating areas which combine to create a fantastic space for entertaining. To the front, a driveway provides off-street parking and access to the garage.

- Substantial detached family home
- 4 bedrooms (plus home office)
- Welcoming entrance hall and ground floor WC
- Spacious lounge with French doors
- Separate versatile dining room
- Superb kitchen with separate utility
- En-suite shower room and fantastic family bathroom with shower cubicle
- Beautifully maintained established gardens
- Driveway and garage provide off-street parking
- Highly sought after location in Woodthorpe