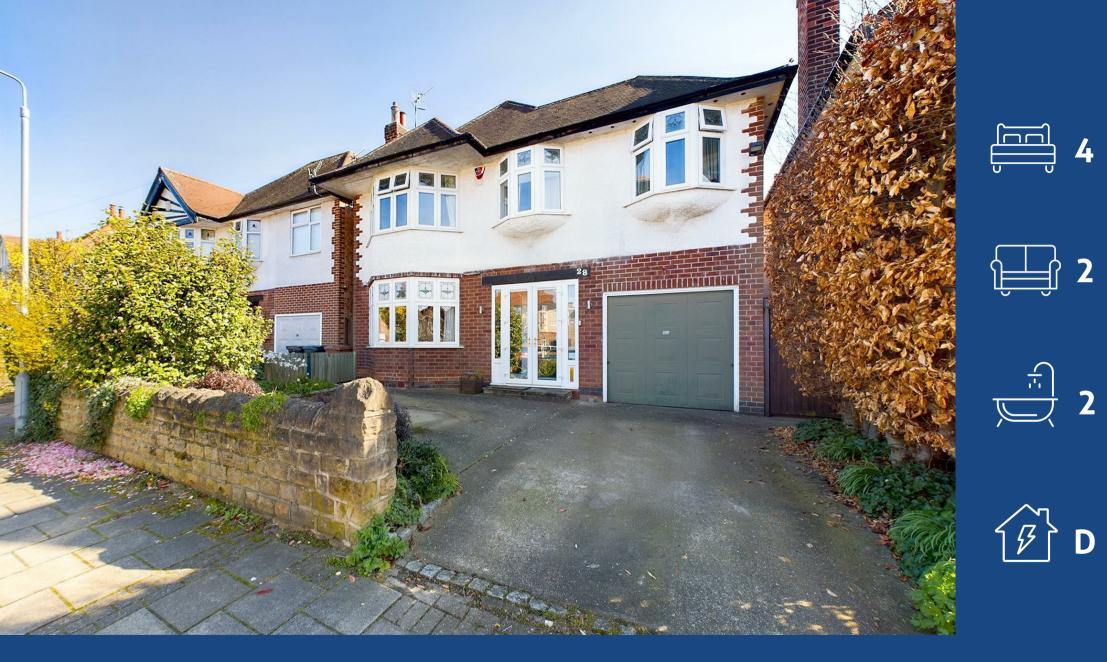

## **About This Property**

GUIDE PRICE £475,000 - £500,000 A superb and versatile 4 bedroom detached family home in the highly sought after Woodthorpe, situated within easy reach of local schools and frequent bus services as well as Mapperley's excellent range of shops, bars and restaurants. The ground floor accommodation comprises a welcoming entrance hall with porch, versatile dining room with feature fireplace, spacious lounge with French doors to the rear garden as well as a beautiful kitchen fitted with an ample range of units, space for appliances and a separate utility room with provision for white goods and access to a cloakroom/WC. Upstairs, the bedrooms are centered around the first floor landing and are complemented by an en-suite shower room, a modern family bathroom which also benefits from a shower cubicle as well as a useful office accessed via bedroom 3 which would be ideal for those looking to work from home. Outside, the stunning well-maintained established garden must be viewed to be fully appreciated and enjoys well-stocked beds and borders, a generous lawn and a variety of patio seating areas which combine to create a fantastic space for entertaining. To the front, a driveway provides off-street parking and access to the garage.

- Substantial detached family home
- 4 bedrooms (plus home office)
- Welcoming entrance hall and ground floor WC
- Spacious lounge with French doors
- Separate versatile dining room
- Superb kitchen with separate utility
- En-suite shower room and fantastic family bathroom with shower cubicle
- Beautifully maintained established gardens
- Driveway and garage provide off-street parking
- Highly sought after location in Woodthorpe