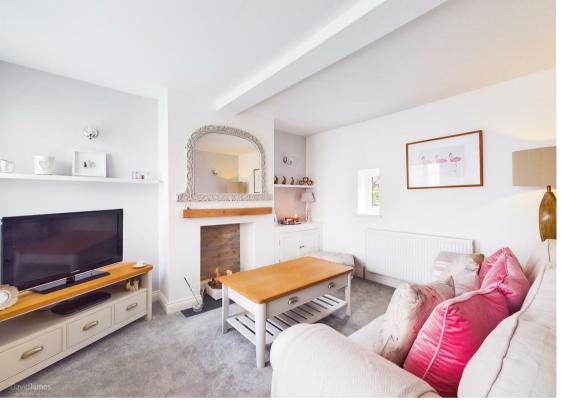

## **About This Property**

VIEWING HIGHLY RECOMMENDED! An immaculately presented, characterful & recently renovated 2 double bedroom semi-detached 18th century cottage in the highly sought after village of Calverton which must be viewed to be fully appreciated! The ground floor enjoys an entrance hall with access to a useful utility room, spacious lounge with a feature fireplace as well as a stunning open plan family dining kitchen with a log burner, Belfast sink & integrated appliances which include an electric double oven, gas hob with extractor, dishwasher, wine cooler and a fridge/freezer. Upstairs, the 2 double bedrooms are complemented by a fantastic family bathroom/WC with a four piece white suite including a separate shower cubicle. The low maintenance rear yard provides an excellent space for entertaining whilst parking is provided by a driveway to the side of the property.

- Immaculately presented & recently renovated semidetached cottage
- Two double bedrooms
- Spacious lounge with feature fireplace
- Stunning open plan family dining kitchen
- Integrated double oven, hob, dishwasher, fridge/freezer & wine cooler
- Entrance hall with access to useful utility room
- Fantastic first floor family bathroom with separate shower cubicle
- Dining kitchen, hallway and utility with travertine flooring
- · Low maintenance enclosed rear yard
- Driveway to the side provides parking