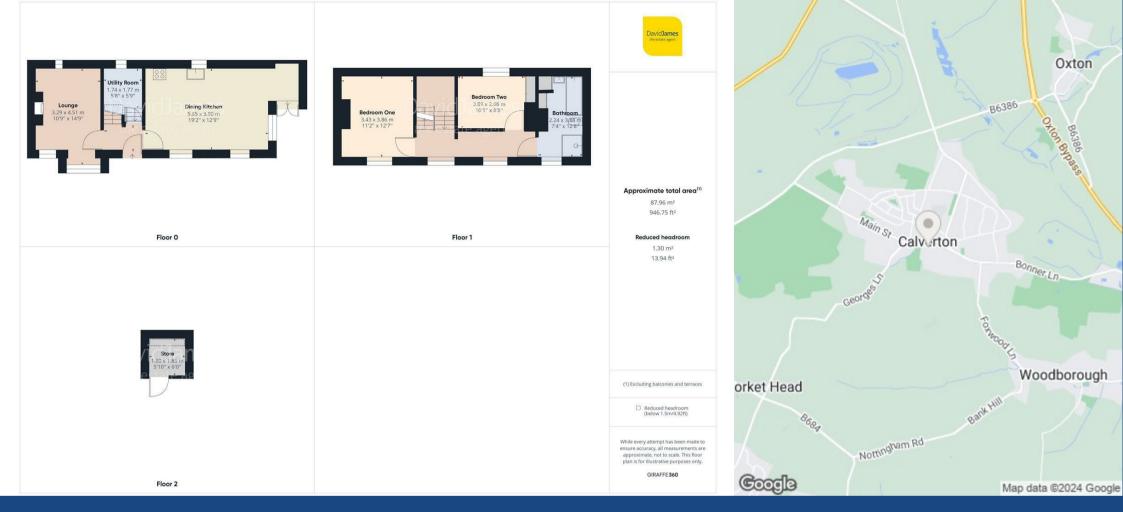

## **About This Property**

VIEWING HIGHLY RECOMMENDED! An immaculately presented, characterful & recently renovated 2 double bedroom semi-detached 18th century cottage in the highly sought after village of Calverton which must be viewed to be fully appreciated! The ground floor enjoys an entrance hall with access to a useful utility room, spacious lounge with a feature fireplace as well as a stunning open plan family dining kitchen with a log burner, Belfast sink & integrated appliances which include an electric double oven, gas hob with extractor, dishwasher, wine cooler and a fridge/freezer. Upstairs, the 2 double bedrooms are complemented by a fantastic family bathroom/WC with a four piece white suite including a separate shower cubicle. The low maintenance rear yard provides an excellent space for entertaining whilst parking is provided by a driveway to the side of the property.

- Immaculately presented & recently renovated semidetached cottage
- Two double bedrooms
- Spacious lounge with feature fireplace
- Stunning open plan family dining kitchen
- Integrated double oven, hob, dishwasher, fridge/freezer & wine cooler
- Entrance hall with access to useful utility room
- Fantastic first floor family bathroom with separate shower cubicle
- Dining kitchen, hallway and utility with travertine flooring
- · Low maintenance enclosed rear yard
- Driveway to the side provides parking