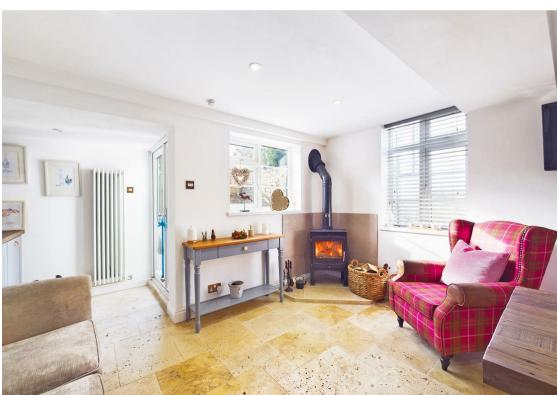

## **About This Property**

VIEWING HIGHLY RECOMMENDED! An immaculately presented, characterful & recently renovated 2 double bedroom semi-detached 18th century cottage in the highly sought after village of Calverton which must be viewed to be fully appreciated! The ground floor enjoys an entrance hall with access to a useful utility room, spacious lounge with a feature fireplace as well as a stunning open plan family dining kitchen with a log burner, Belfast sink & integrated appliances which include an electric double oven, gas hob with extractor, dishwasher, wine cooler and a fridge/freezer. Upstairs, the 2 double bedrooms are complemented by a fantastic family bathroom/WC with a four piece white suite including a separate shower cubicle. The low maintenance rear yard provides an excellent space for entertaining whilst parking is provided by a driveway to the side of the property.

- Immaculately presented & recently renovated semidetached cottage
- Two double bedrooms
- Spacious lounge with feature fireplace
- Stunning open plan family dining kitchen
- Integrated double oven, hob, dishwasher, fridge/freezer & wine cooler
- Entrance hall with access to useful utility room
- Fantastic first floor family bathroom with separate shower cubicle
- Dining kitchen, hallway and utility with travertine flooring
- · Low maintenance enclosed rear yard
- Driveway to the side provides parking