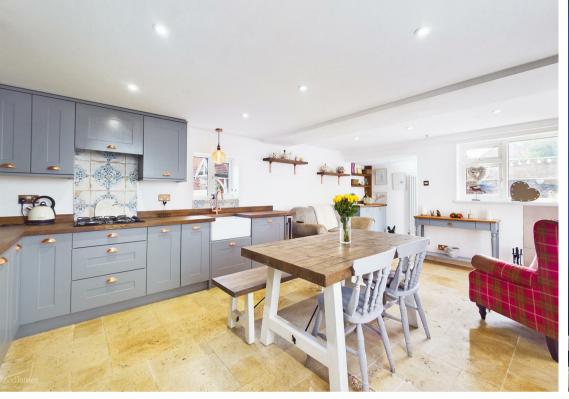

## **About This Property**

VIEWING HIGHLY RECOMMENDED! An immaculately presented, characterful & recently renovated 2 double bedroom semi-detached 18th century cottage in the highly sought after village of Calverton which must be viewed to be fully appreciated! The ground floor enjoys an entrance hall with access to a useful utility room, spacious lounge with a feature fireplace as well as a stunning open plan family dining kitchen with a log burner, Belfast sink & integrated appliances which include an electric double oven, gas hob with extractor, dishwasher, wine cooler and a fridge/freezer. Upstairs, the 2 double bedrooms are complemented by a fantastic family bathroom/WC with a four piece white suite including a separate shower cubicle. The low maintenance rear yard provides an excellent space for entertaining whilst parking is provided by a driveway to the side of the property.

- Immaculately presented & recently renovated semidetached cottage
- Two double bedrooms
- Spacious lounge with feature fireplace
- Stunning open plan family dining kitchen
- Integrated double oven, hob, dishwasher, fridge/freezer & wine cooler
- Entrance hall with access to useful utility room
- Fantastic first floor family bathroom with separate shower cubicle
- Dining kitchen, hallway and utility with travertine flooring
- · Low maintenance enclosed rear yard
- Driveway to the side provides parking