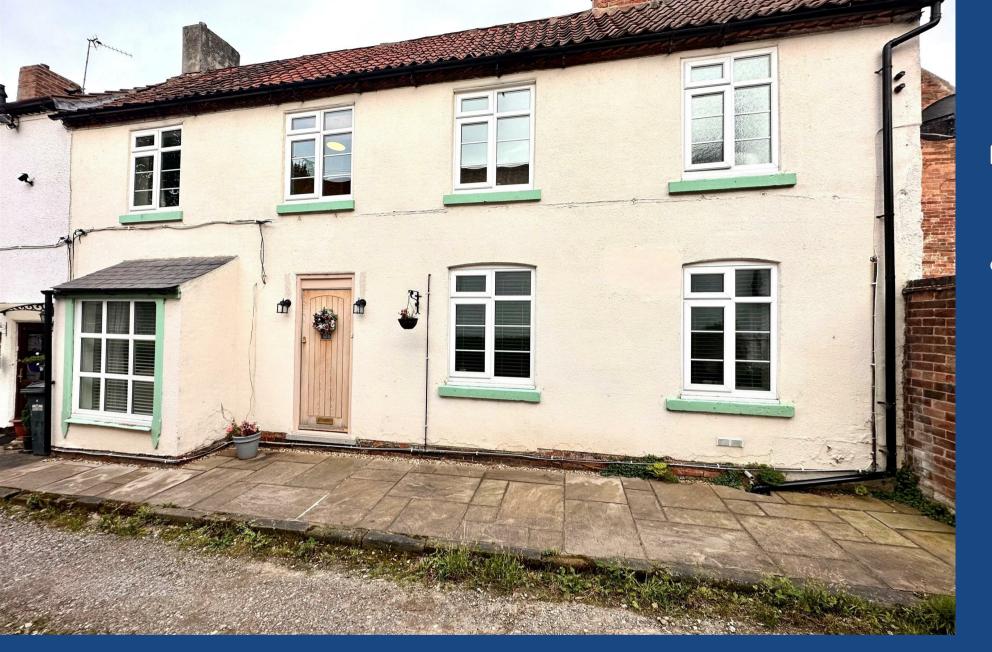

## **About This Property**

VIEWING HIGHLY RECOMMENDED! An immaculately presented, characterful & recently renovated 2 double bedroom semi-detached 18th century cottage in the highly sought after village of Calverton which must be viewed to be fully appreciated! The ground floor enjoys an entrance hall with access to a useful utility room, spacious lounge with a feature fireplace as well as a stunning open plan family dining kitchen with a log burner, Belfast sink & integrated appliances which include an electric double oven, gas hob with extractor, dishwasher, wine cooler and a fridge/freezer. Upstairs, the 2 double bedrooms are complemented by a fantastic family bathroom/WC with a four piece white suite including a separate shower cubicle. The low maintenance rear yard provides an excellent space for entertaining whilst parking is provided by a driveway to the side of the property.

- Immaculately presented & recently renovated semidetached cottage
- Two double bedrooms
- Spacious lounge with feature fireplace
- Stunning open plan family dining kitchen
- Integrated double oven, hob, dishwasher, fridge/freezer & wine cooler
- Entrance hall with access to useful utility room
- Fantastic first floor family bathroom with separate shower cubicle
- Dining kitchen, hallway and utility with travertine flooring
- · Low maintenance enclosed rear yard
- Driveway to the side provides parking