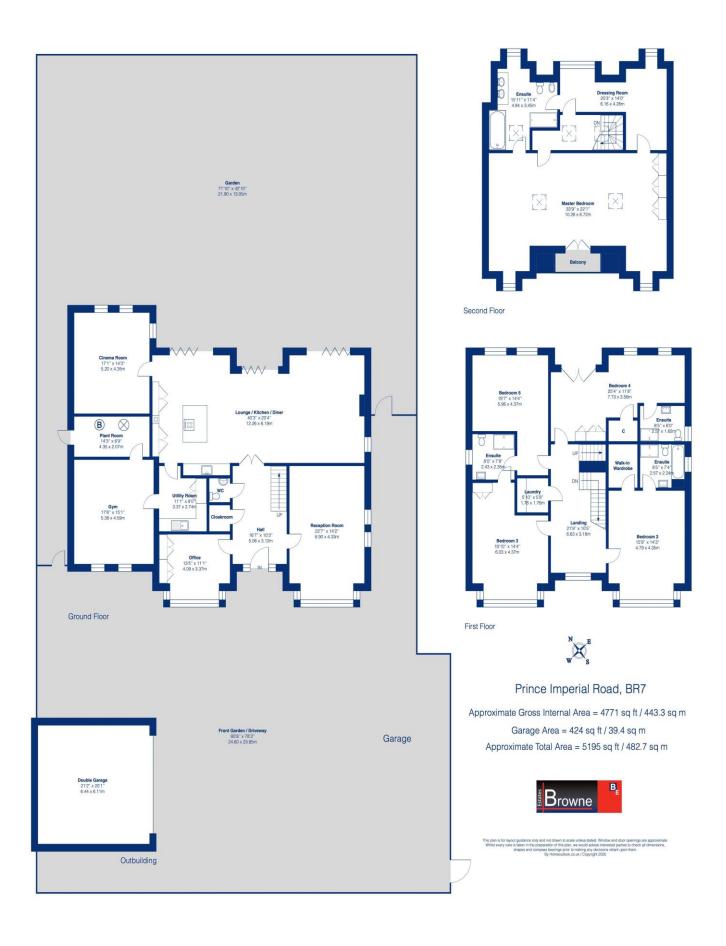

## **Hurst House**

Guide Price: £3,250,000

A Masterpiece of Modern Living in Chislehurst's most Prestigious Location.

Set behind secure electric gates on one of Chislehurst's most exclusive roads, Hurst House is a landmark property that blends architectural elegance with cutting-edge design. Spanning over 5,000 square feet, this impressive family residence has been meticulously crafted with luxurious materials, bespoke detailing, and the finest technology. Every corner of this spectacular home exudes sophistication — from the walnut staircase and bespoke doors, to the Stoneham kitchen fitted with Gaggenau appliances and smart Vitram lighting.

At the heart of the home is a breathtaking open-plan kitchen, dining, and living area, stretching over 40 feet, seamlessly connecting to the beautifully landscaped gardens through three sets of bifold doors. The perfect setting for both intimate family gatherings and large-scale entertaining. Elsewhere on the ground floor, you'll find a dedicated cinema room, a fully equipped gym, a formal reception room, an office, and a utility area — all finished to an exceptional standard.

The first floor offers four double bedrooms — two with luxurious en-suites and bespoke wardrobes, while the other two share a generous family bathroom. At the top of the house, a private sanctuary awaits: the master suite, complete with its own balcony, an elegant en-suite bathroom, and a custom-designed walk-in dressing room.

Outside, the landscaped gardens are a tranquil escape, featuring a gazebo, irrigation system, and ambient lighting for evening relaxation. A ground source heat pump, underfloor heating, and a heat recovery system ensure the home is as energy efficient as it is beautiful.

- Secure gated entrance with CCTV and alarm system
- 5 spacious bedrooms including a top-floor principal suite
  - 5 luxurious bathrooms with CP Hart fittings
- Gym, cinema room, office, and multiple reception spaces
- Bespoke Stoneham kitchen with Gaggenau appliances
  - Underfloor heating and smart lighting
    - Balcony to master suite
    - Beautifully landscaped gardens