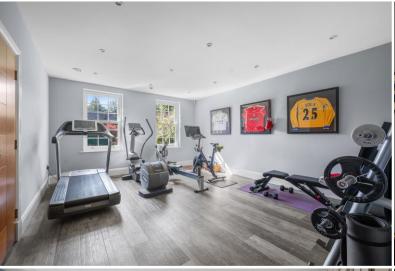

At the heart of the home is a breathtaking open-plan kitchen, dining, and living area, stretching over 40 feet, seamlessly connecting to the beautifully landscaped gardens through three sets of bifold doors. The perfect setting for both intimate family gatherings and large-scale entertaining. Elsewhere on the ground floor, you'll find a dedicated cinema room, a fully equipped gym, a formal reception room, an office, and a utility area — all finished to an exceptional standard.

- Secure gated entrance with CCTV and alarm system
- 5 spacious bedrooms including a top-floor principal suite
  - 5 luxurious bathrooms with CP Hart fittings
- Gym, cinema room, office, and multiple reception spaces
- Bespoke Stoneham kitchen with Gaggenau appliances
  - Underfloor heating and smart lighting
    - Balcony to master suite
    - Beautifully landscaped gardens