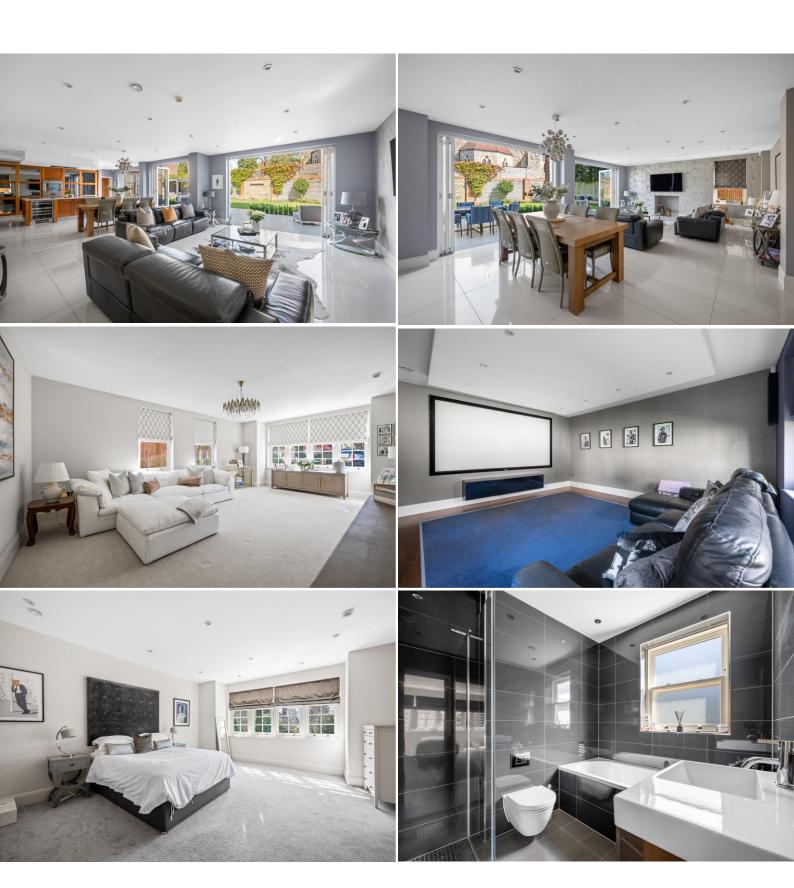

At the heart of the home is a breathtaking open-plan kitchen, dining, and living area, stretching over 40 feet, seamlessly connecting to the beautifully landscaped gardens through three sets of bifold doors. The perfect setting for both intimate family gatherings and large-scale entertaining. Elsewhere on the ground floor, you'll find a dedicated cinema room, a fully equipped gym, a formal reception room, an office, and a utility area — all finished to an exceptional standard.

The first floor offers four double bedrooms — two with luxurious en-suites and bespoke wardrobes, while the other two share a generous family bathroom. At the top of the house, a private sanctuary awaits: the master suite, complete with its own balcony, an elegant en-suite bathroom, and a custom-designed walk-in dressing room.