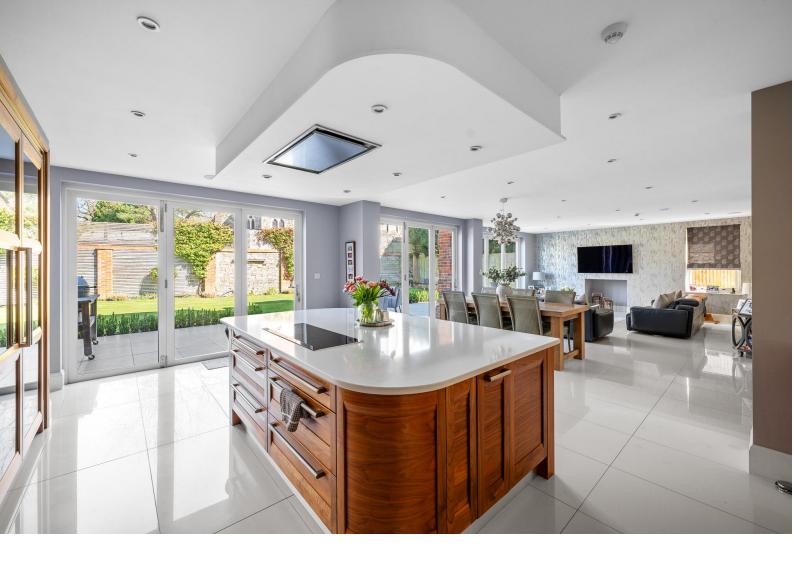

At the heart of the home is a breathtaking open-plan kitchen, dining, and living area, stretching over 40 feet, seamlessly connecting to the beautifully landscaped gardens through three sets of bifold doors. The perfect setting for both intimate family gatherings and large-scale entertaining. Elsewhere on the ground floor, you'll find a dedicated cinema room, a fully equipped gym, a formal reception room, an office, and a utility area — all finished to an exceptional standard.