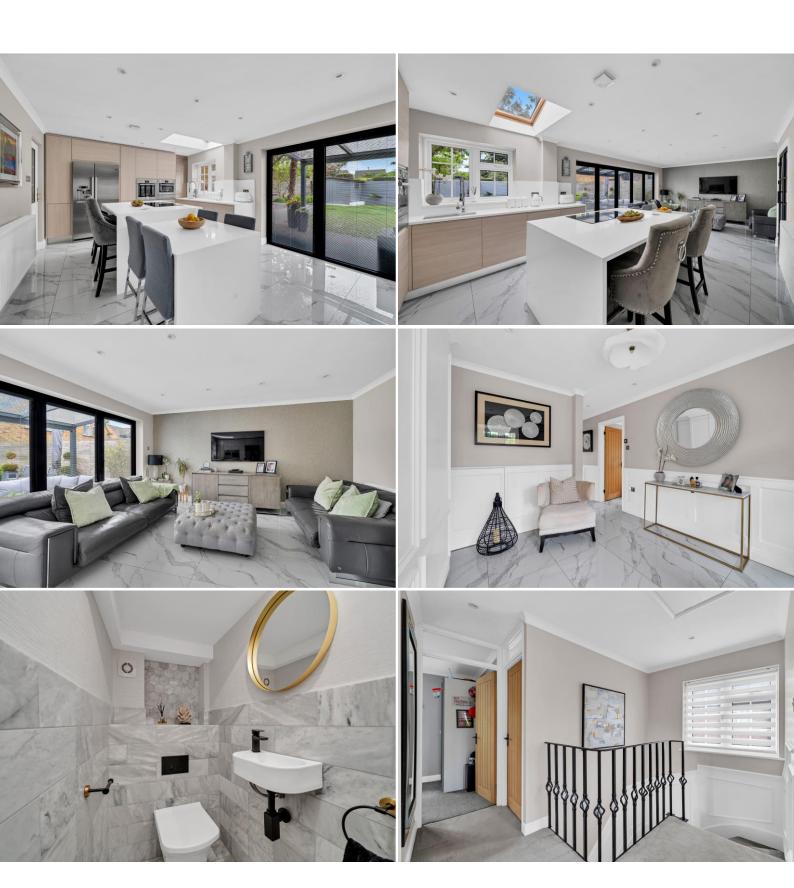

Once through the beautiful spacious entrance hall, the 27'5 stunning open-plan kitchen and dining area is a real showstopper – featuring a central island, sleek cabinetry, and bi-folding doors that open onto the south facing garden, creating a seamless indoor-outdoor lifestyle ideal for entertaining and family life.

Upstairs, the master bedroom boasts its own en-suite, plus three further well-proportioned bedrooms ensure there's plenty of space for family, guests, or a dedicated home office.

Additional highlights include a convenient downstairs WC, an integral garage, and off-street parking, providing both comfort and practicality.