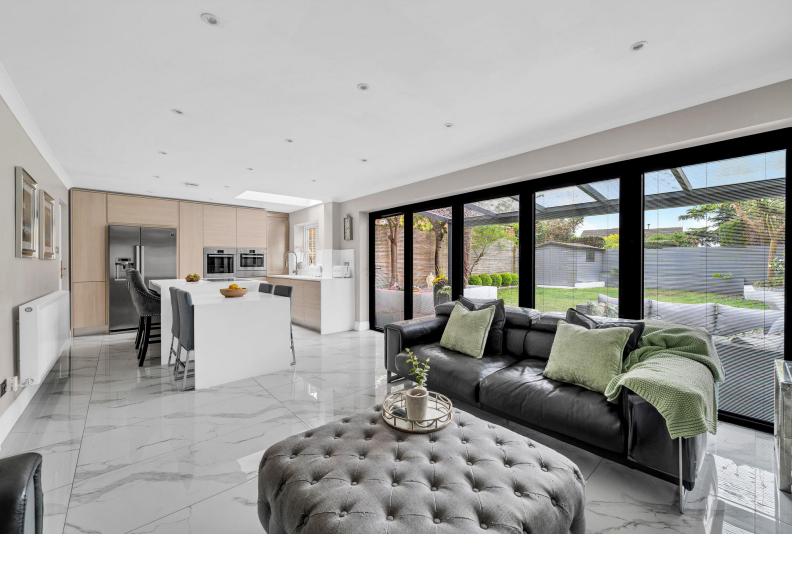

Once through the beautiful spacious entrance hall, the 27'5 stunning open-plan kitchen and dining area is a real showstopper – featuring a central island, sleek cabinetry, and bi-folding doors that open onto the south facing garden, creating a seamless indoor-outdoor lifestyle ideal for entertaining and family life.