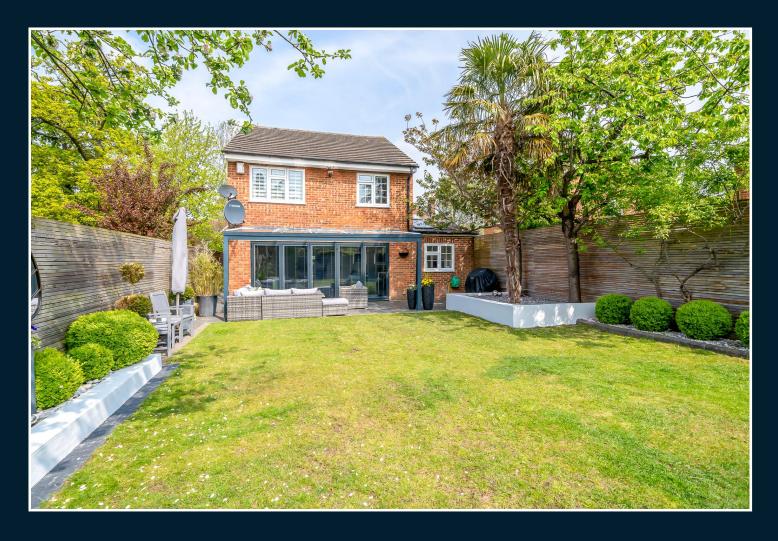

Once through the beautiful spacious entrance hall, the 27'5 stunning open-plan kitchen and dining area is a real showstopper – featuring a central island, sleek cabinetry, and bi-folding doors that open onto the south facing garden, creating a seamless indoor-outdoor lifestyle ideal for entertaining and family life.

Located just a short stroll from Bickley Station, this home is perfectly positioned for commuters and families alike, with excellent transport links, sought-after local schools, and beautiful green spaces nearby.