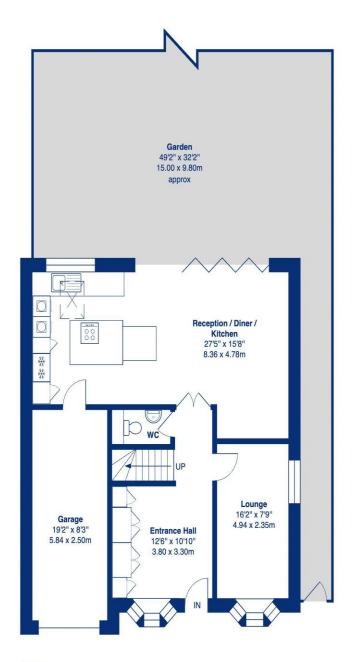

Once through the beautiful spacious entrance hall, the 27'5 stunning open-plan kitchen and dining area is a real showstopper – featuring a central island, sleek cabinetry, and bi-folding doors that open onto the south facing garden, creating a seamless indoor-outdoor lifestyle ideal for entertaining and family life.

Upstairs, the master bedroom boasts its own en-suite, plus three further well-proportioned bedrooms ensure there's plenty of space for family, guests, or a dedicated home office.

Additional highlights include a convenient downstairs WC, an integral garage, and off-street parking, providing both comfort and practicality.

- 4 bedrooms, master with ensuite
- Stunning open-plan kitchen/diner with central island
  - Bi-fold doors leading to rear garden
    - Downstairs WC

- Garage and driveway parking
- Excellent location close to Bickley Station
- Close to St Georges, Bickley and La Fontaine schools.
  - Bullers Wood, Bickley Park and Bromley High school

#### Page Heath Lane, BR1

Approximate Gross Internal Area = 1419 sq ft / 131. 8 sq m (including garage)

Ground Floor First Floor

This plan is for layout guidance only and not drawn to scale unless stated. Window and door openings are approximate. Whilst every care is taken in the preparation of this plan, we would advise interested parties to check all dimensions, shapes and compass bearings prior to making any decisions reliant upon them.