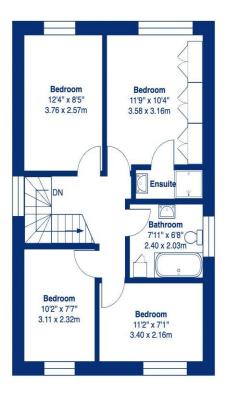

Upstairs, the master bedroom boasts its own en-suite, plus three further well-proportioned bedrooms ensure there's plenty of space for family, guests, or a dedicated home office.

Additional highlights include a convenient downstairs WC, an integral garage, and off-street parking, providing both comfort and practicality.

- 4 bedrooms, master with ensuite
- Stunning open-plan kitchen/diner with central island
  - Bi-fold doors leading to rear garden
    - Downstairs WC

- Garage and driveway parking
- Excellent location close to Bickley Station
- Close to St Georges, Bickley and La Fontaine schools.
  - Bullers Wood, Bickley Park and Bromley High school

#### Page Heath Lane, BR1

Approximate Gross Internal Area = 1419 sq ft / 131. 8 sq m (including garage)

Ground Floor First Floor

This plan is for layout guidance only and not drawn to scale unless stated. Window and door openings are approximate. Whilst every care is taken in the preparation of this plan, we would advise interested parties to check all dimensions, shapes and compass bearings prior to making any decisions reliant upon them.