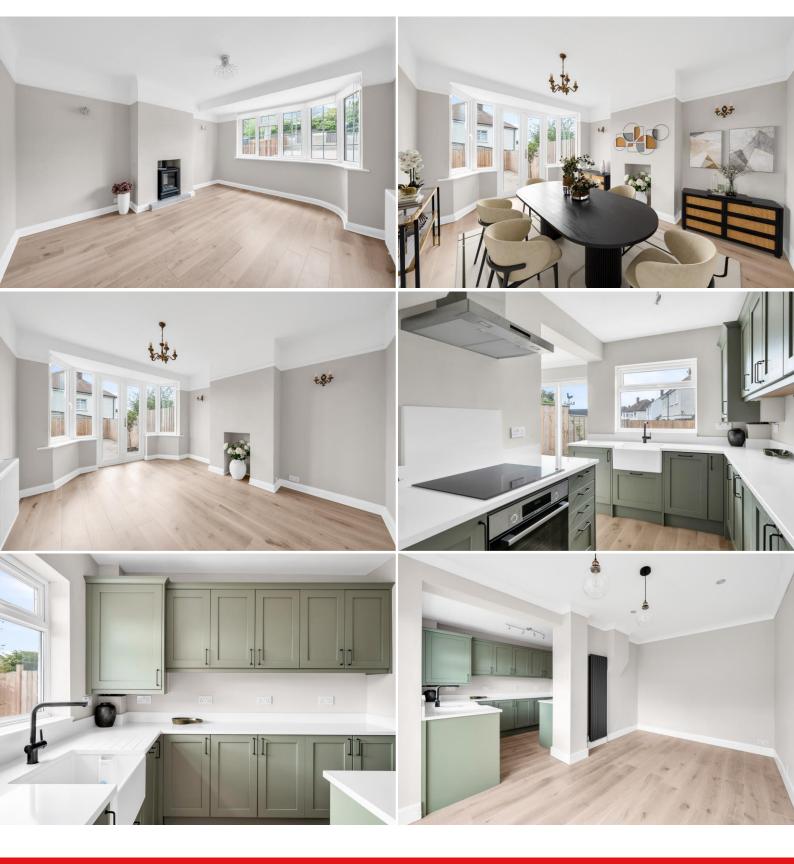

Downstairs the property has been extended to the side to accommodate a further bedroom/study to the front plus another reception area leading from the kitchen and benefitting from doors leading directly onto the 'easy to maintain' Indian sandstone South West facing garden.

Upstairs there are 3 good sized bedrooms and a stunning bathroom. To the front is a brand new herringbone driveway with parking for several cars and there is further potential, subject to the usual permissions being obtainable, for a loft extension. Further benefits include a Yale Smart alarm and kitchen appliances are all brand new Bosch and AEG and there is plumbing for an American style fridge freezer.