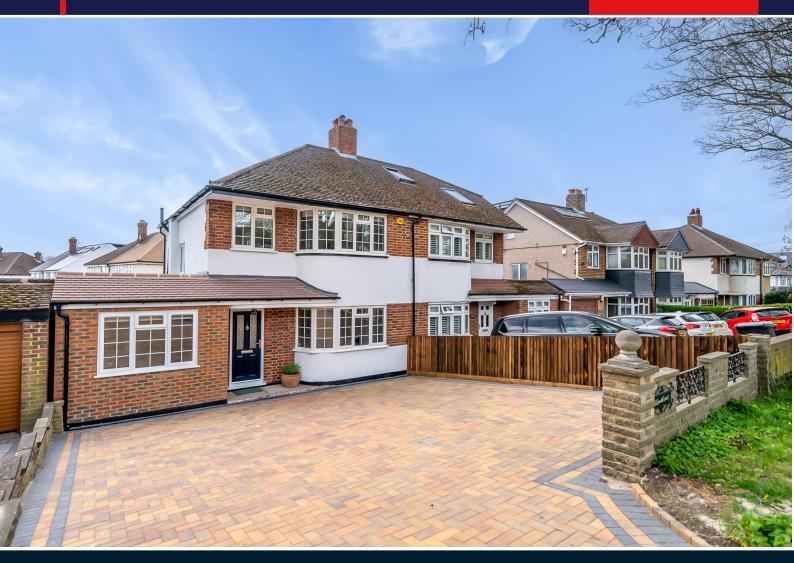

A newly refurbished and extended 3 / 4 bedroom semi-detached home

# Lyndhurst, Bickley Road

Guide Price: £699,950

Chain Free.

A newly refurbished and extended 3/4 bedroom semi-detached home ideally located just a short walk from 'Widmore Green' with its local shops, cafes, 'The Oak' public house and Pembroke Park.

Upstairs there are 3 good sized bedrooms and a stunning bathroom. To the front is a brand new herringbone driveway with parking for several cars and there is further potential, subject to the usual permissions being obtainable, for a loft extension. Further benefits include a Yale Smart alarm and kitchen appliances are all brand new Bosch and AEG and there is plumbing for an American style fridge freezer.