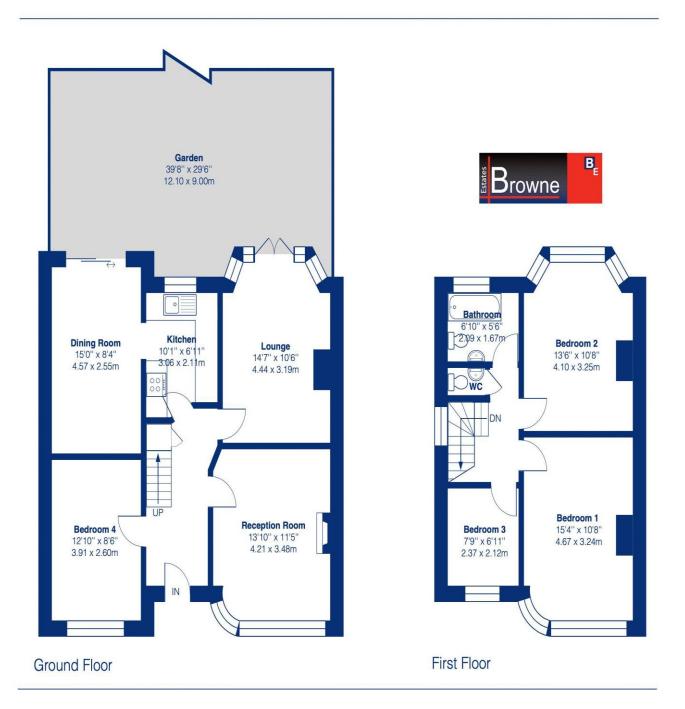

## Bickley Road, BR1

Approximate Gross Internal Area = 1206 sq ft / 112.1 sq m

This plan is for layout guidance only and not drawn to scale unless stated. Window and door openings are approximate. Whilst every care is taken in the preparation of this plan, we would advise interested parties to check all dimensions, shapes and compass bearings prior to making any decisions reliant upon them. By Homeoutlook.co.uk / Copyright 2025