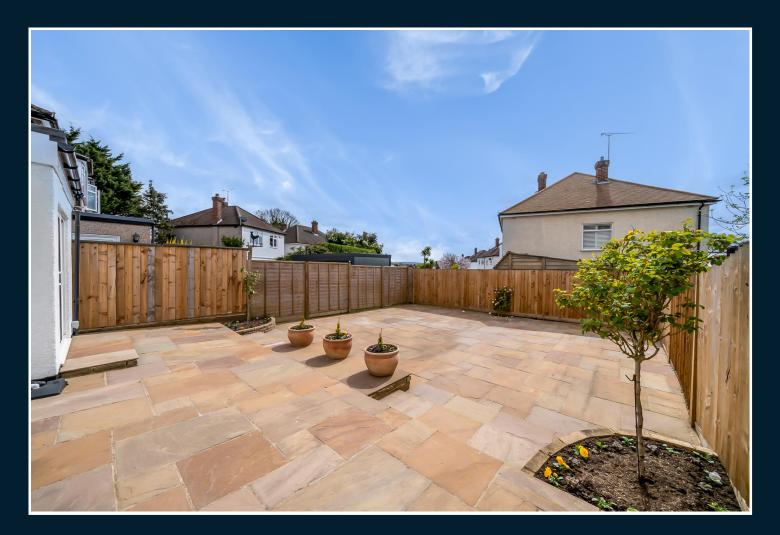

Downstairs the property has been extended to the side to accommodate a further bedroom/study to the front plus another reception area leading from the kitchen and benefitting from doors leading directly onto the 'easy to maintain' Indian sandstone South West facing garden.