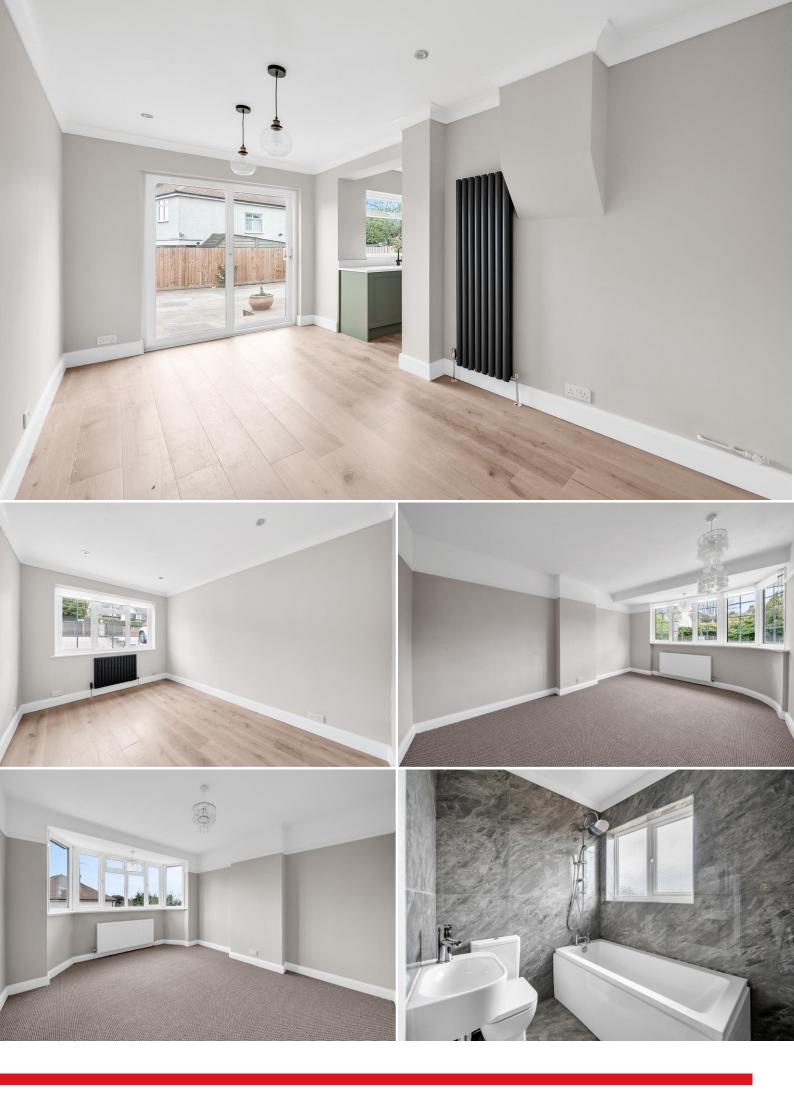

Downstairs the property has been extended to the side to accommodate a further bedroom/study to the front plus another reception area leading from the kitchen and benefitting from doors leading directly onto the 'easy to maintain' Indian sandstone South West facing garden.

Upstairs there are 3 good sized bedrooms and a stunning bathroom. To the front is a brand new herringbone driveway with parking for several cars and there is further potential, subject to the usual permissions being obtainable, for a loft extension. Further benefits include a Yale Smart alarm and kitchen appliances are all brand new Bosch and AEG and there is plumbing for an American style fridge freezer.