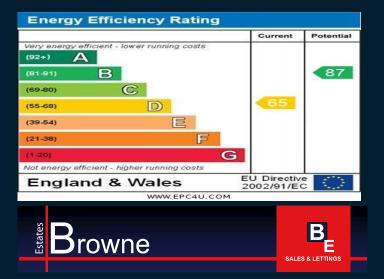

#### Additional Information

Council Tax Band: E

**EPC** Rating: D

Location: Bickley