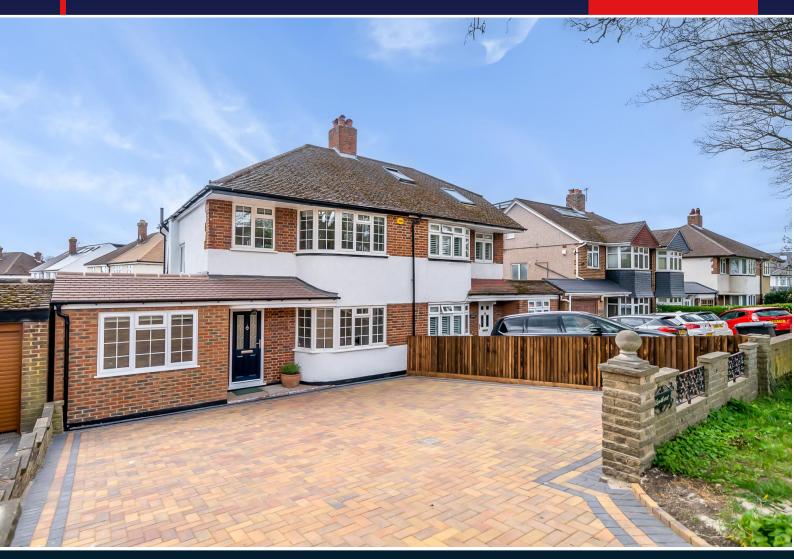

### Lyndhurst, Bickley Road

Guide Price: £750,000

Chain Free.

A newly refurbished and extended 3/4 bedroom semi-detached home ideally located just a short walk from 'Widmore Green' with its local shops, cafes, 'The Oak' public house and Pembroke Park.

Upstairs there are 3 good sized bedrooms and a stunning bathroom. To the front is a brand new herringbone driveway with parking for several cars and there is further potential, subject to the usual permissions being obtainable, for a loft extension. Further benefits include a Yale Smart alarm and kitchen appliances are all brand new Bosch and AEG and there is plumbing for an American style fridge freezer.