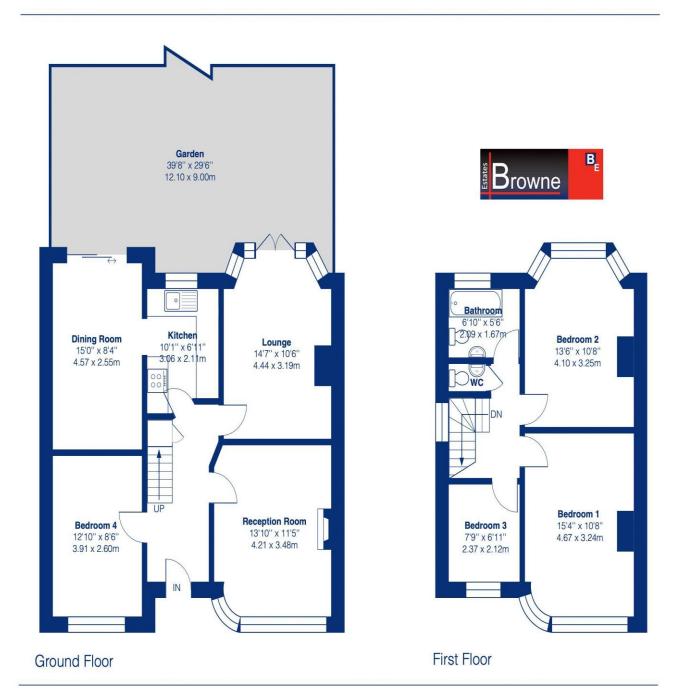

#### Approximate Gross Internal Area = 1206 sq ft / 112.1 sq m

This plan is for layout guidance only and not drawn to scale unless stated. Window and door openings are approximate.

Whilst every care is taken in the preparation of this plan, we would advise interested parties to check all dimensions, shapes and compass bearings prior to making any decisions reliant upon them.

By Homeoutlook.co.uk / Copyright 2025