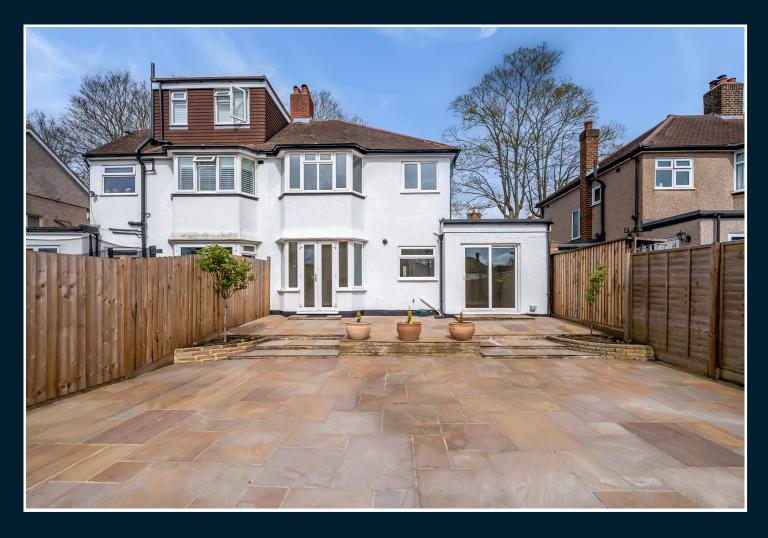

### Lyndhurst, Bickley Road

Guide Price: £750,000

Chain Free.

A newly refurbished and extended 3/4 bedroom semi-detached home ideally located just a short walk from 'Widmore Green' with its local shops, cafes, 'The Oak' public house and Pembroke Park.

Downstairs the property has been extended to the side to accommodate a further bedroom/study to the front plus another reception area leading from the kitchen and benefitting from doors leading directly onto the 'easy to maintain' Indian sandstone South West facing garden.