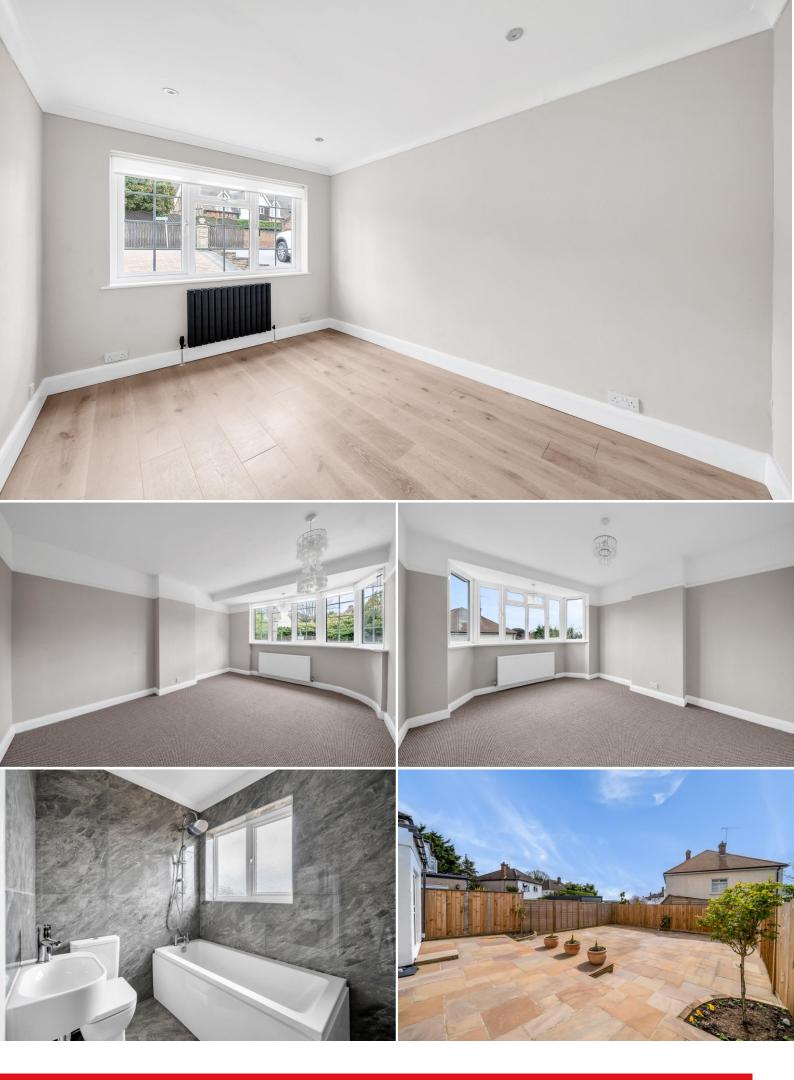

Downstairs the property has been extended to the side to accommodate a further bedroom/study to the front plus another reception area leading from the kitchen and benefitting from doors leading directly onto the 'easy to maintain' Indian sandstone South West facing garden.

Upstairs there are 3 good sized bedrooms and a stunning bathroom. To the front is a brand new herringbone driveway with parking for several cars and there is further potential, subject to the usual permissions being obtainable, for a loft extension. Further benefits include a Yale Smart alarm and kitchen appliances are all brand new Bosch and AEG and there is plumbing for an American style fridge freezer.