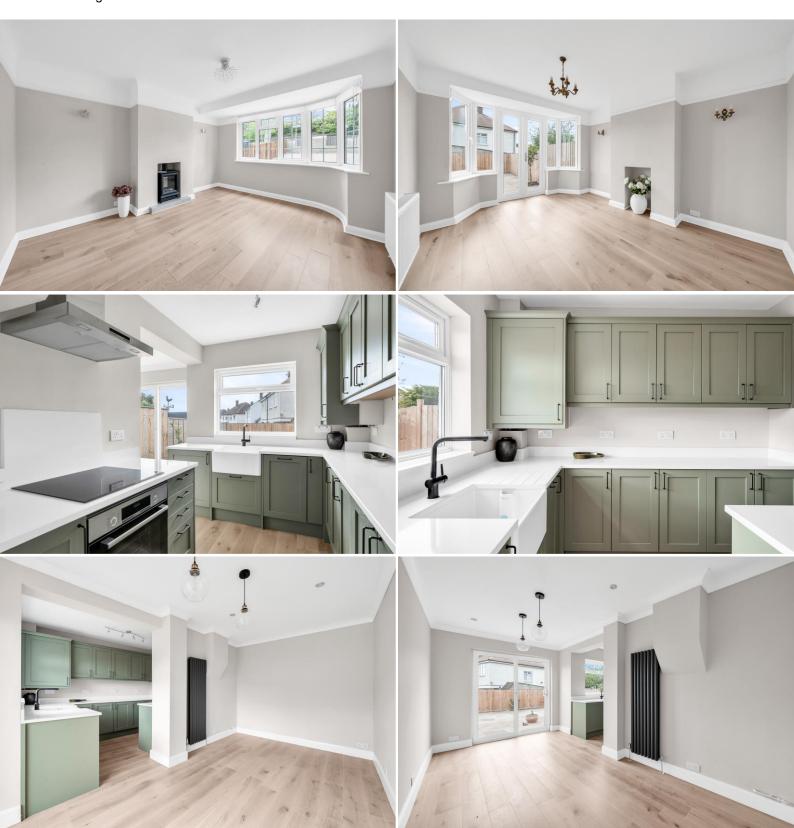

Downstairs the property has been extended to the side to accommodate a further bedroom/study to the front plus another reception area leading from the kitchen and benefitting from doors leading directly onto the 'easy to maintain' Indian sandstone South West facing garden.

Upstairs there are 3 good sized bedrooms and a stunning bathroom. To the front is a brand new herringbone driveway with parking for several cars and there is further potential, subject to the usual permissions being obtainable, for a loft extension. Further benefits include a Yale Smart alarm and kitchen appliances are all brand new Bosch and AEG and there is plumbing for an American style fridge freezer.