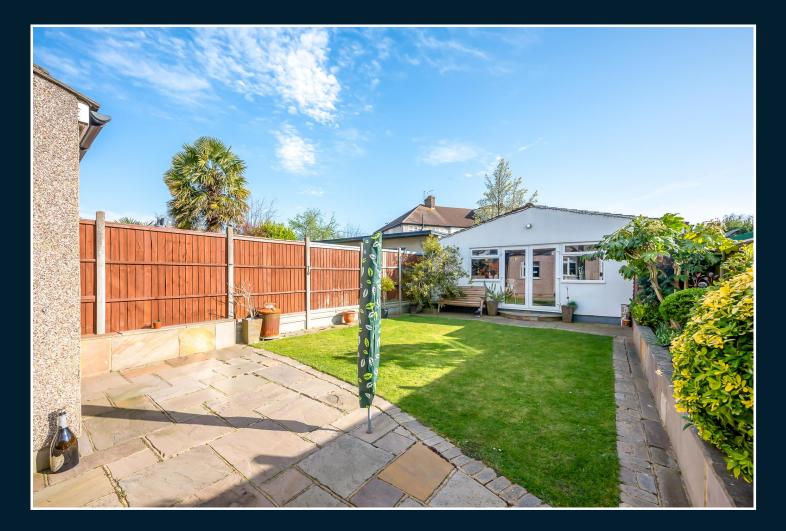

Upstairs, 2 of the 3 bedrooms boast built in wardrobes and there is a contemporary style shower room.

Outside there is a lovely south west facing garden leading to a double garage/workshop with power, light, workbenches, roller shutters and a handy w.c.