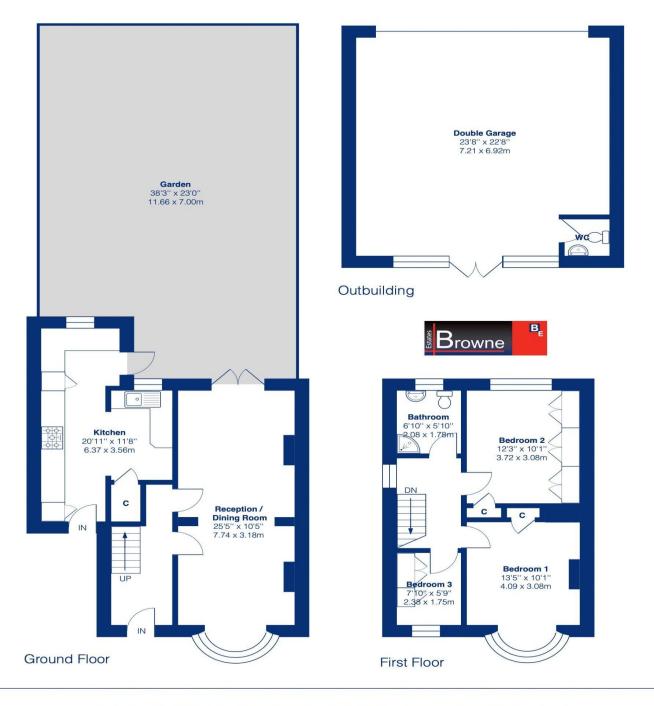

### Oxhawth Crescent, BR2

Approximate Gross Internal Area = 994 sq ft / 92.3 sq m Garage Area = 560 sq ft / 52 sq m Approximate Total Area = 1530 sq ft / 142.2 sq m

This plan is for layout guidance only and not drawn to scale unless stated. Window and door openings are approximate. Whilst every care is taken in the preparation of this plan, we would advise interested parties to check all dimensions, shapes and compass bearings prior to making any decisions reliant upon them. By Homeoutlook.co.uk / Copyright 2025