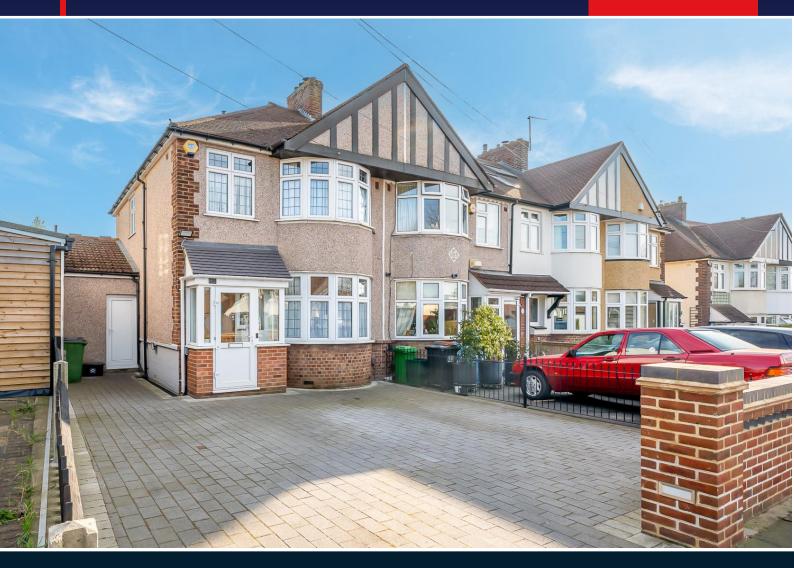

## **Oxhawth Crescent**

Bromley, Kent BR2 8BW

An extended round bay fronted 3 bedroom home ideally located

## **Oxhawth Crescent**

Price £650,000

Double garage/workshop to rear.

Chain Free.

An extended round bay fronted 3 bedroom home ideally located overlooking a small green to the front.

Downstairs the property has been extended to the side and rear to accommodate a 21' kitchen and offers scope for further extension to the rear and loft, **Subject** to the usual permissions being obtainable.