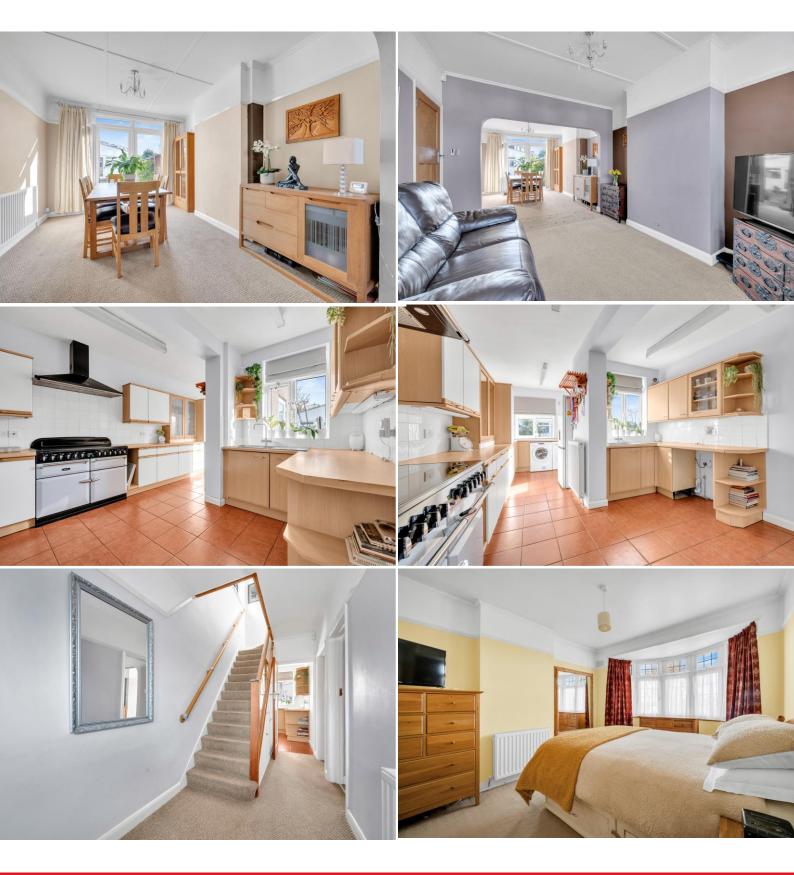

## **Oxhawth Crescent**

Price £650,000

Double garage/workshop to rear.

Chain Free.

An extended round bay fronted 3 bedroom home ideally located overlooking a small green to the front.

Downstairs the property has been extended to the side and rear to accommodate a 21' kitchen and offers scope for further extension to the rear and loft, **Subject** to the usual permissions being obtainable.

Petts Wood with its array of shops, bars, restaurants and mainline station is also close by. Crofton, St James, and Southborough schools are also in the vicinity.

- 3 Bedrooms
- 25'5 Lounge/diner
  - 21' Kitchen
- Contemporary shower room
- Potential to extend (STPP)