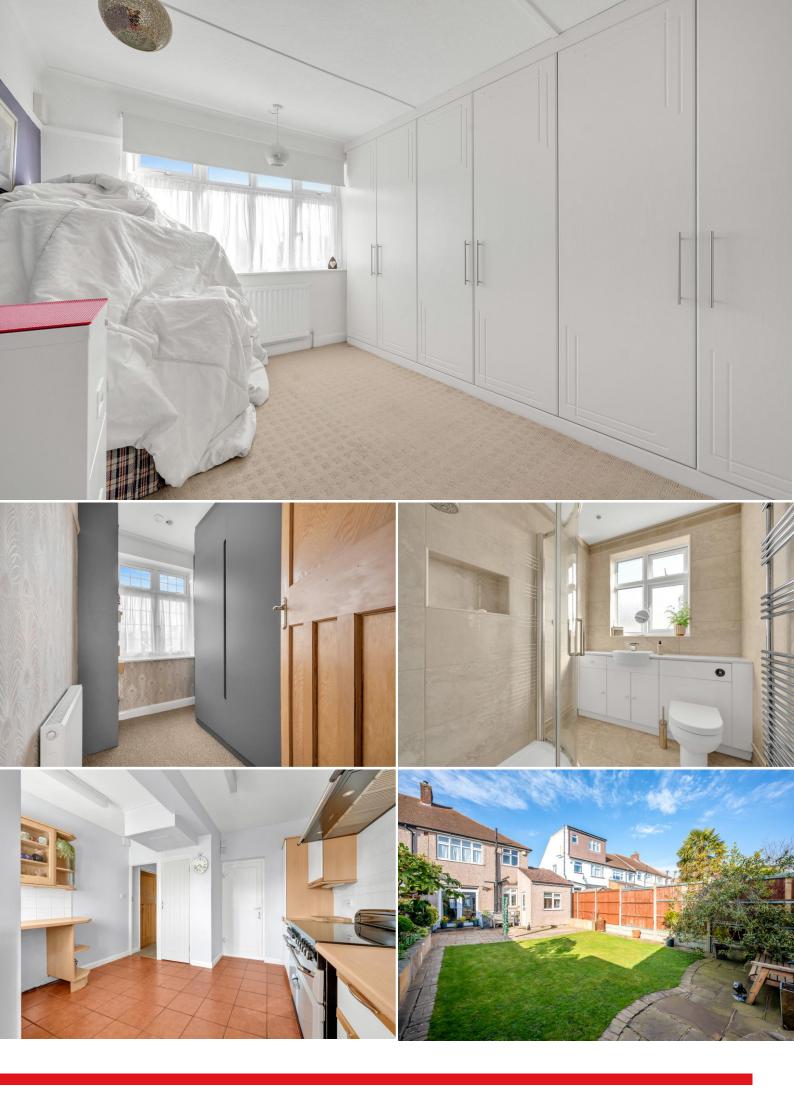

Upstairs, 2 of the 3 bedrooms boast built in wardrobes and there is a contemporary style shower room.

Outside there is a lovely south west facing garden leading to a double garage/workshop with power, light, workbenches, roller shutters and a handy w.c.

- Ample parking to front
- South West facing garden
- Double garage to rear
  - Chain free
  - Ideally located