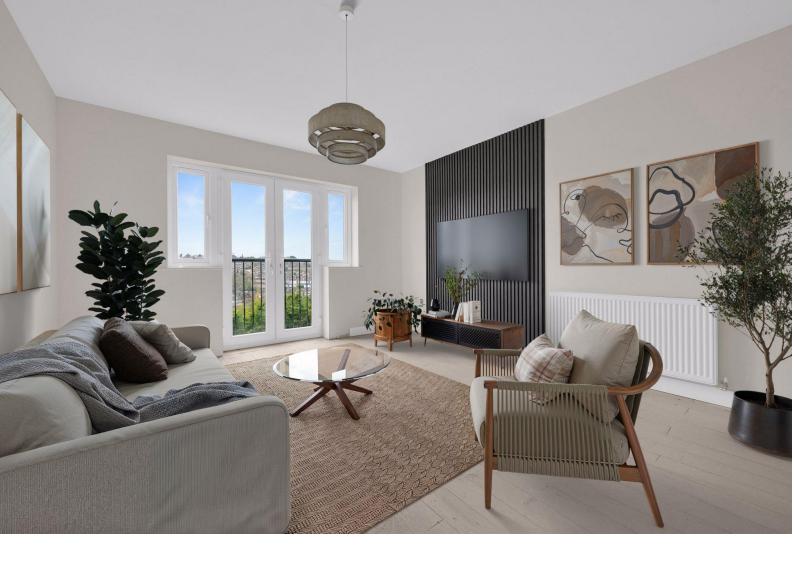

Each magnificent apartment boasts a bright and airy double aspect 35' open plan living/kitchen with feature acoustic wall, granite worktops, built in oven, microwave extractor hoods, dishwasher, washer/dryers, integrated fridge/freezers, built in double bins and corner carousel.

The upper ground floor apartment benefits from a full width rear balcony overlooking the Kent countryside and the 1st floor has a Juliet balcony together with a share of the garden.

Both double bedrooms have stunning en suite facilities plus there is a separate guest w.c and ample storage space.

- Full width balcony (1st floor)
  - Juliet balcony (2nd floor)
- Share of garden ( for 2nd floor)
  - Bike store
  - Private parking