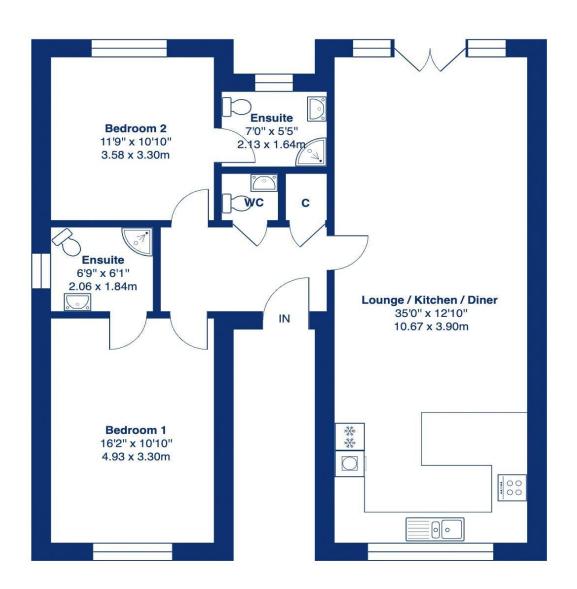

## 32 Hillcrest Road, TN16

Approximate Gross Internal Area = 954 sq ft / 88.6 sq m

#### Second Floor

This plan is for layout guidance only and not drawn to scale unless stated. Window and door openings are approximate. Whilst every care is taken in the preparation of this plan, we would advise interested parties to check all dimensions, shapes and compass bearings prior to making any decisions reliant upon them.