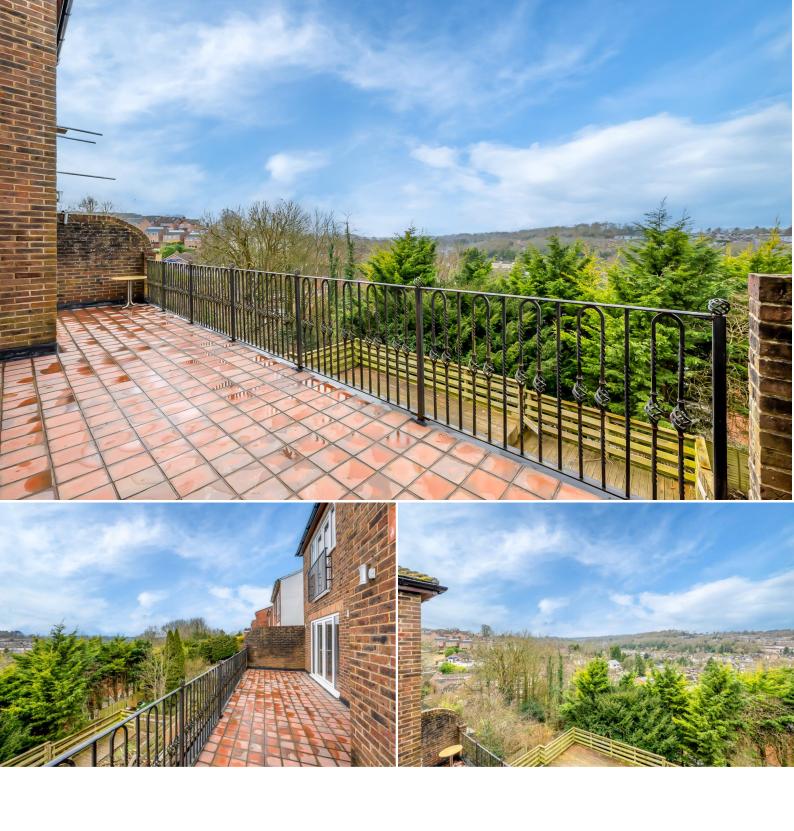

The upper ground floor apartment benefits from a full width rear balcony overlooking the Kent countryside and the 1st floor has a Juliet balcony together with a share of the garden.

Both double bedrooms have stunning en suite facilities plus there is a separate guest w.c and ample storage space.

- Full width balcony (1st floor)
  - Juliet balcony (2nd floor)
- Share of garden ( for 2nd floor)
  - Bike store
  - Private parking