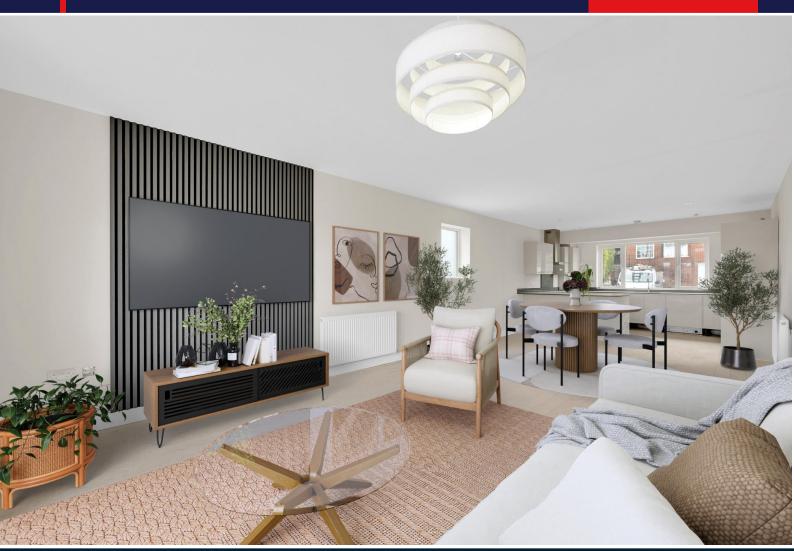

Each magnificent apartment boasts a bright and airy double aspect 35' open plan living/kitchen with feature acoustic wall, granite worktops, built in oven, microwave extractor hoods, dishwasher, washer/dryers, integrated fridge/freezers, built in double bins and corner carousel.

The upper ground floor apartment benefits from a full width rear balcony overlooking the Kent countryside and the 1st floor has a Juliet balcony together with a share of the garden.

Both double bedrooms have stunning en suite facilities plus there is a separate guest w.c and ample storage space.

- Full width balcony (1st floor)
  - Juliet balcony (2nd floor)
- Share of garden ( for 2nd floor)
  - Bike store
  - Private parking