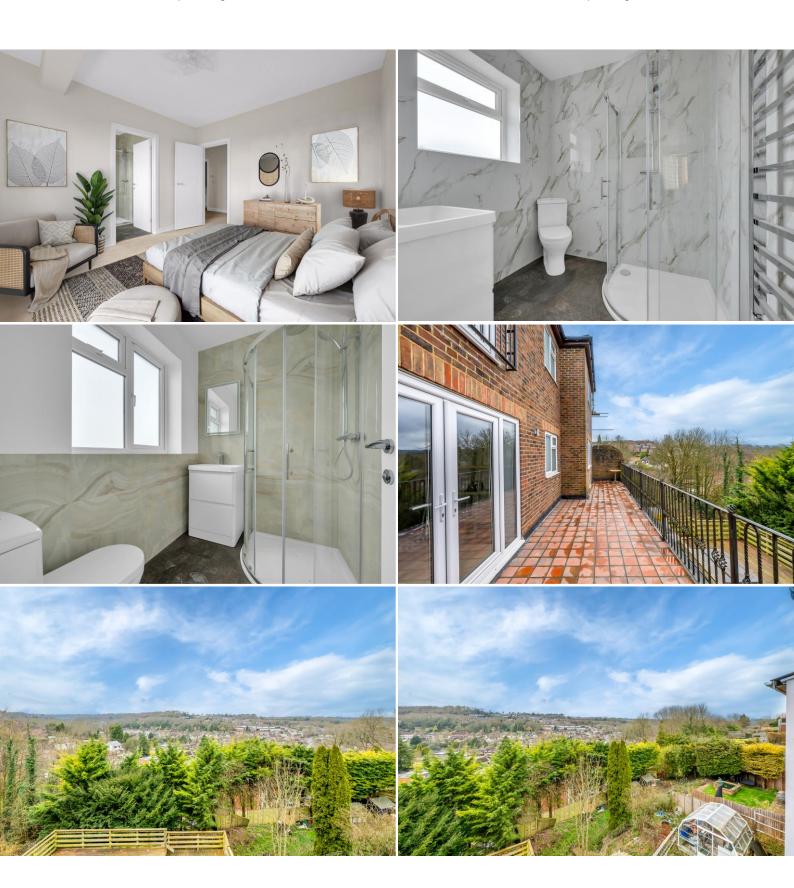

The upper ground floor apartment benefits from a full width rear balcony overlooking the Kent countryside and the 1st floor has a Juliet balcony together with a share of the garden.

Both double bedrooms have stunning en suite facilities plus there is a separate guest w.c and ample storage space.

Outside there is bike storage and private parking to the front. Share of freehold. New 999 year leases. Maintenance shared. EPC TBA Countil Tax TBA

- Two double bedrooms
- Two en suite bathrooms
- 35' open plan kitchen/living rooms
- Stunning kitchens with granite worktops
  - Separate guest w.c

- Full width balcony (1st floor)
  - Juliet balcony (2nd floor)
- Share of garden ( for 2nd floor)
  - Bike store
  - Private parking