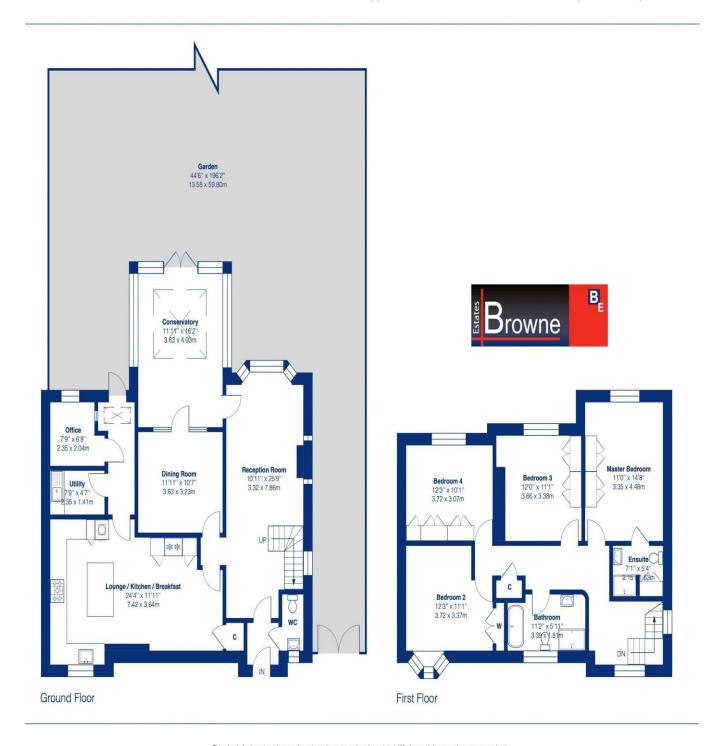

## 9 Hayes Lane

Price £1,200,000

Chain Free.

An impressive 4 double bedroom 2 bathroom detached family home offering just over 2,000 sq ft located on a lovely plot with a 196' South East facing garden.

Over the years this superb family home has been extended and now flows seamlessly downstairs with the lovely open plan style kitchen/utility room, with central island, being the 'hub of the home'. The beautiful sitting room and dining room also lead to the conservatory overlooking the beautiful sunny gardens to the rear.

Upstairs the master bedroom boasts ensuite facilities together with a large 4 piece family bathroom.

To the front there is parking for all the family and friends.

Bromley High Street with its array of shops, bars and restaurants and Bromley South railway station is also just a short walk away.

Browne Estates Tel: 020 8466 9101

- 4 Double bedrooms
  - Master ensuite
- 3 Reception rooms
  - Study
  - Utility room
  - Downstairs wc

- 4 Piece family bathroom
  - Conservatory
- Kitchen with central island
  - Parking for several cars
- 196' South East facing garden
  - Chain free

This plan is for layout guidance only and not drawn to scale unless stated. Window and door openings are approximate.

Whilst every care is taken in the preparation of this plan, we would advise interested parties to check all dimensions, shapes and compass bearings prior to making any decisions reliant upon them.