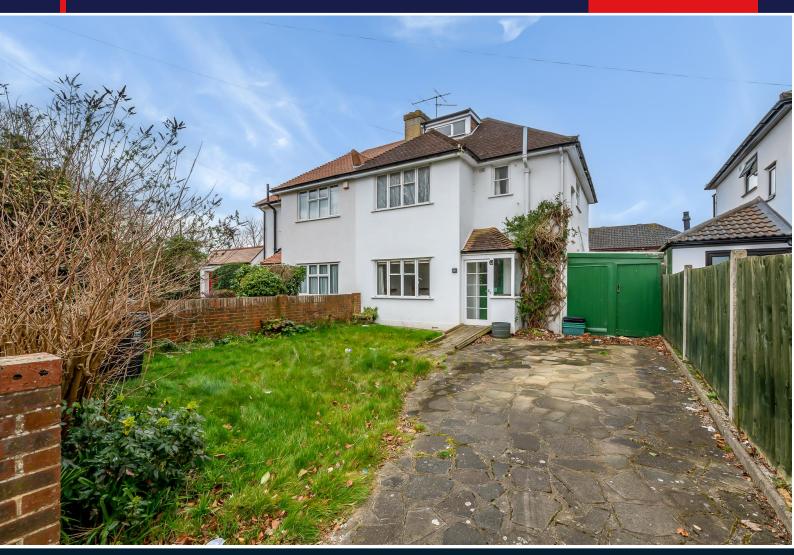

## Magpie Hall Lane

Offers in the region of: £525,000

Chain Free.

A realistically priced 3 bedroom semi-detached home located just a short walk from local shops at 'The Fairway' in Bickley.

Although in need of updating the property benefits from a full width rear extension, a large lean to from the kitchen, downstairs wc and a handy loft room to the 2nd floor. Outside there is an easy to maintain patio garden and off road parking to the front.

Petts Wood and Bickley railway stations are also within easy reach.

- 3 Bedrooms
  - Loft room
- 2 Reception rooms
  - Downstairs wc
- Kitchen with leanto
- Family shower room

- Separate wc
- Gas central heating
  - Patio garden
  - Parking to front
    - Chain free
  - Close to shops