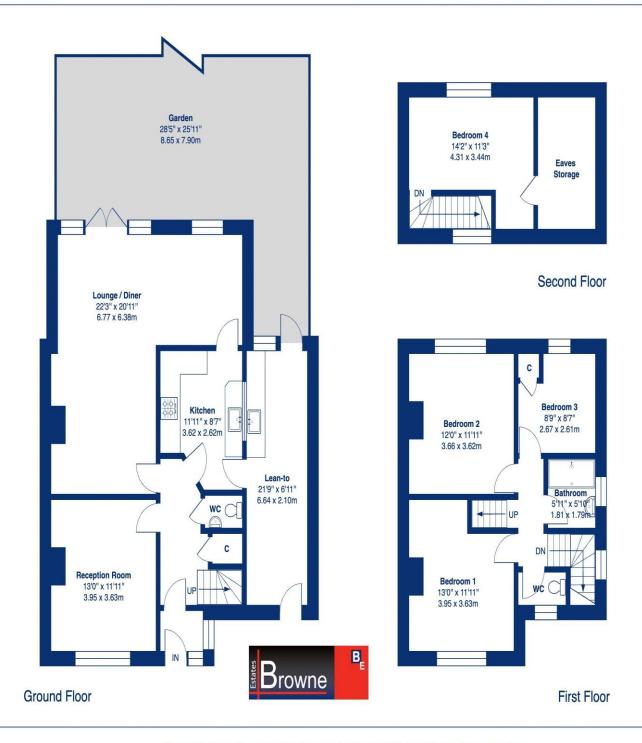

This plan is for layout guidance only and not drawn to scale unless stated. Window and door openings are approximate. Whilst every care is taken in the preparation of this plan, we would advise interested parties to check all dimensions, shapes and compass bearings prior to making any decisions reliant upon them.