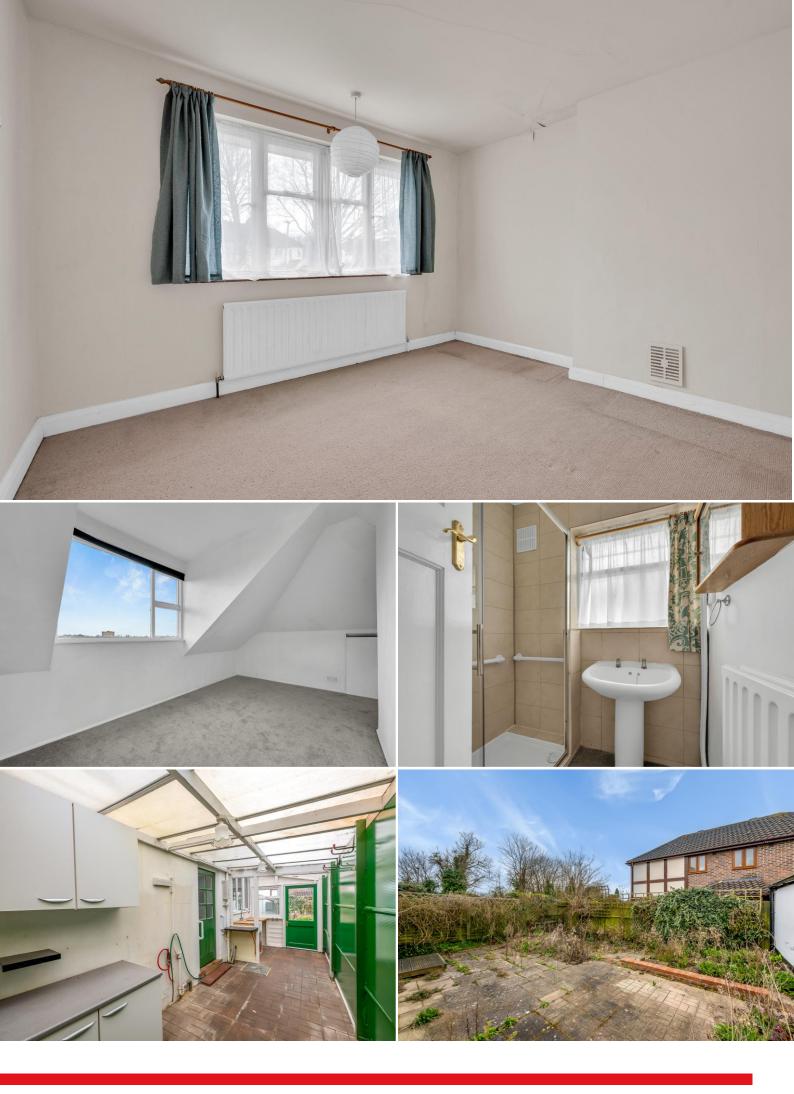

## Magpie Hall Lane

Offers in the region of: £525,000

Chain Free.

A realistically priced 3 bedroom semi-detached home located just a short walk from local shops at 'The Fairway' in Bickley.

Although in need of updating the property benefits from a full width rear extension, a large lean to from the kitchen, downstairs wc and a handy loft room to the 2nd floor. Outside there is an easy to maintain patio garden and off road parking to the front.

Petts Wood and Bickley railway stations are also within easy reach.

- 3 Bedrooms
  - Loft room
- 2 Reception rooms
  - Downstairs wc
- Kitchen with leanto
- Family shower room

- Separate wc
- Gas central heating
  - Patio garden
  - Parking to front
    - Chain free
  - Close to shops