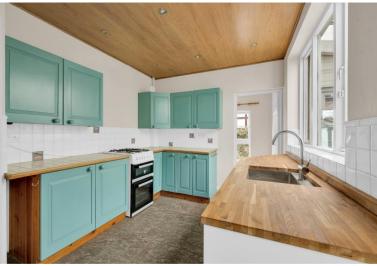

## Magpie Hall Lane

Offers in the region of: £525,000

Chain Free.

A realistically priced 3 bedroom semi-detached home located just a short walk from local shops at 'The Fairway' in Bickley.

Although in need of updating the property benefits from a full width rear extension, a large lean to from the kitchen, downstairs wc and a handy loft room to the 2nd floor. Outside there is an easy to maintain patio garden and off road parking to the front.

Petts Wood and Bickley railway stations are also within easy reach.

- 3 Bedrooms
  - Loft room
- 2 Reception rooms
  - Downstairs wc
- Kitchen with leanto
- Family shower room

- Separate wc
- Gas central heating
  - Patio garden
  - Parking to front
    - Chain free
  - Close to shops