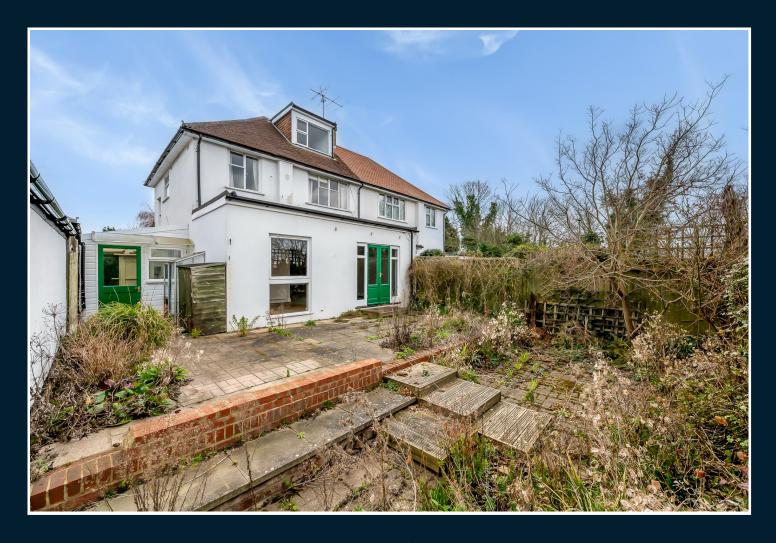

## Magpie Hall Lane

Offers in the region of: £525,000

Chain Free.

A realistically priced 3 bedroom semi-detached home located just a short walk from local shops at 'The Fairway' in Bickley.

Although in need of updating the property benefits from a full width rear extension, a large lean to from the kitchen, downstairs wc and a handy loft room to the 2nd floor. Outside there is an easy to maintain patio garden and off road parking to the front.

Petts Wood and Bickley railway stations are also within easy reach.

- 3 Bedrooms
  - Loft room
- 2 Reception rooms
  - Downstairs wc
- Kitchen with leanto
- Family shower room

- Separate wc
- Gas central heating
  - Patio garden
  - Parking to front
    - Chain free
  - Close to shops