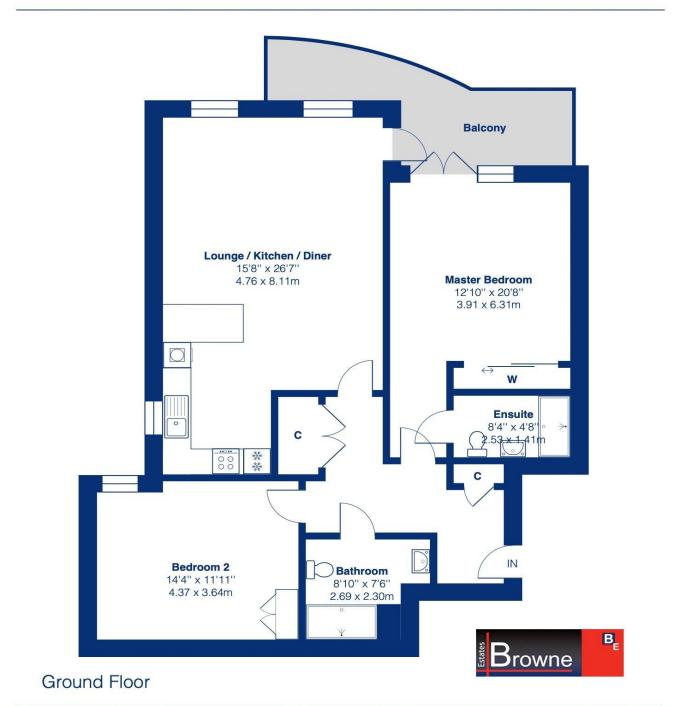

## Albermale Road, BR3

Approximate Gross Internal Area = 1030 sq ft / 95.7 sq m

This plan is for layout guidance only and not drawn to scale unless stated. Window and door openings are approximate. Whilst every care is taken in the preparation of this plan, we would advise interested parties to check all dimensions, shapes and compass bearings prior to making any decisions reliant upon them. By Homeoutlook.co.uk / Copyright 2025

The 26'7 open plan sitting room and master bedroom both benefit from access to the private balcony to the rear.

The Symphony kitchen boasts Quartz stone worktops and an integrated fridge/freezer, microwave and oven, dishwasher and washing machine.

There is also underfloor heating and built in wardrobes to both bedrooms.

Maintenance: £408.81 pm (2024-2025) Ground rent: £247.50 half yearly Council Tax band: E EPC: B

- 2 Double bedrooms
  - 2 Bathrooms
- 26'7 Kitchen/utility room
  - Large private balcony
    - Underfloor heating
- Built in wardrobes/storage

- Allocated parking
  - Lift
- Gated development
- Remaining NHBC warranty
  - Entry system
  - Intruder alarm