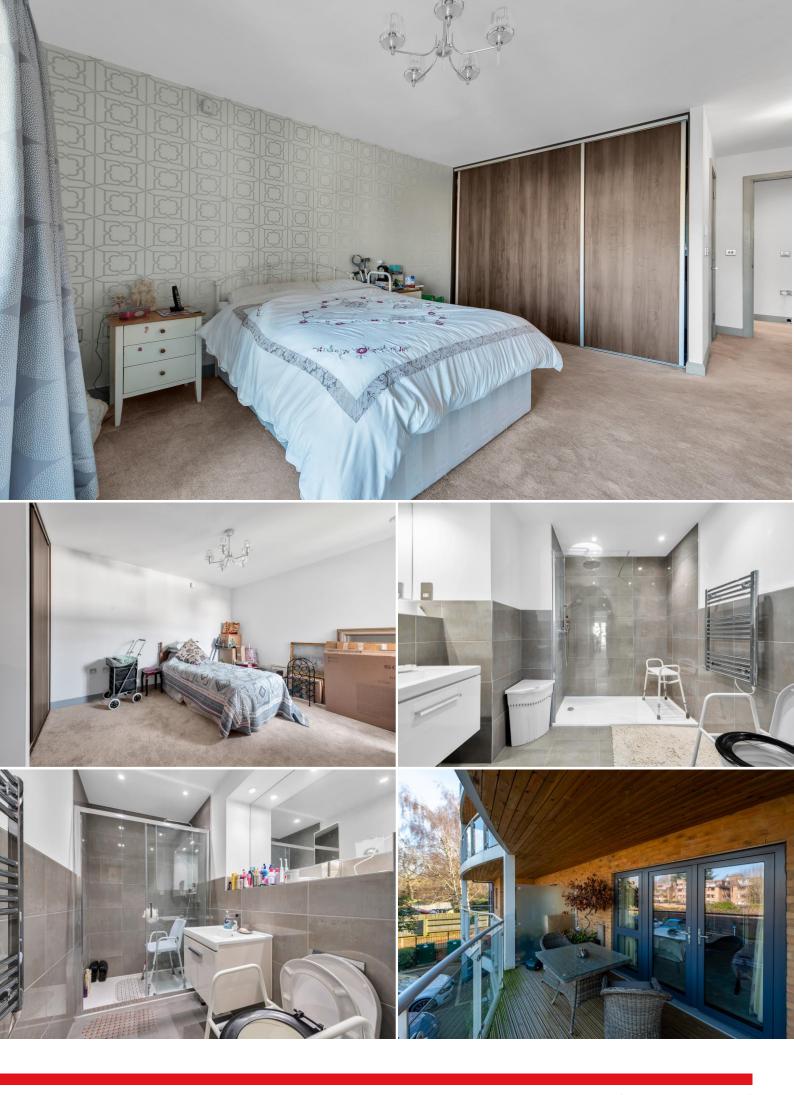

The 26'7 open plan sitting room and master bedroom both benefit from access to the private balcony to the rear.

The Symphony kitchen boasts Quartz stone worktops and an integrated fridge/freezer, microwave and oven, dishwasher and washing machine.

There is also underfloor heating and built in wardrobes to both bedrooms.

Maintenance: £408.81 pm (2024-2025) Ground rent: £247.50 half yearly Council Tax band: E EPC: B

- 2 Double bedrooms
  - 2 Bathrooms
- 26'7 Kitchen/utility room
  - Large private balcony
    - Underfloor heating
- Built in wardrobes/storage