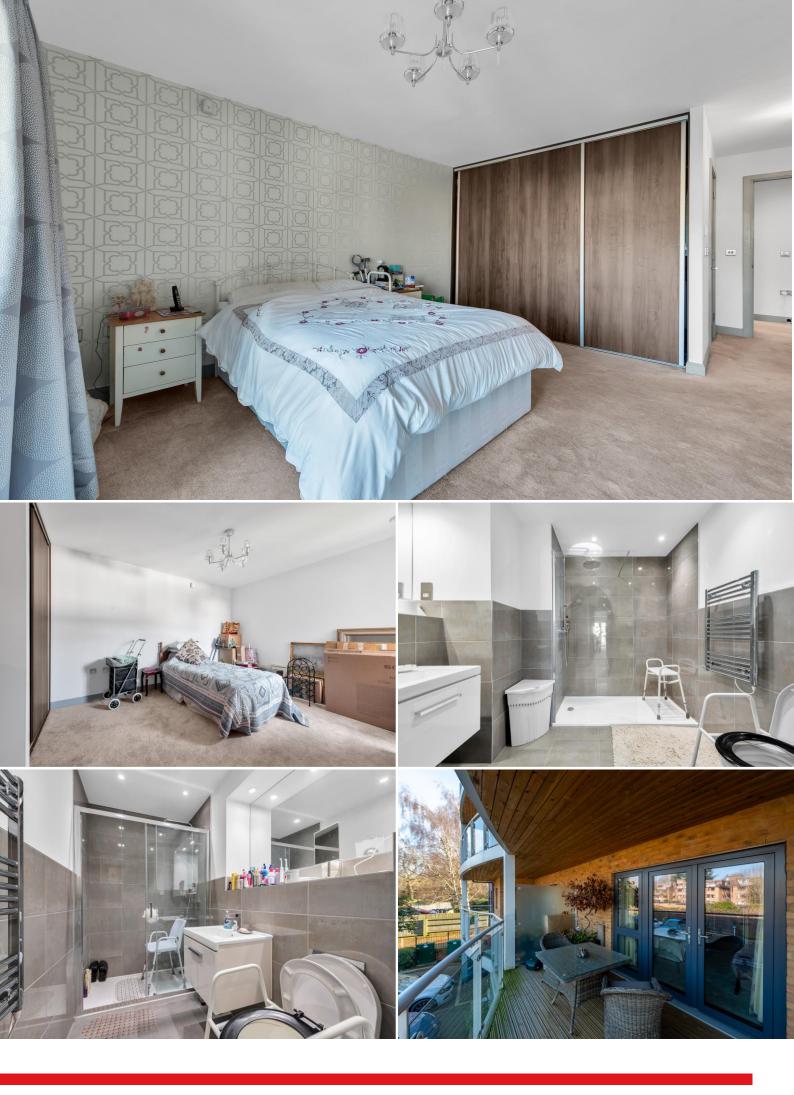

The 26'7 open plan sitting room and master bedroom both benefit from access to the private balcony to the rear.

The Symphony kitchen boasts Quartz stone worktops and an integrated fridge/freezer, microwave and oven, dishwasher and washing machine.

There is also underfloor heating and built in wardrobes to both bedrooms.

Maintenance: £408.81 pm (2024-2025) Ground rent: £247.50 half yearly Council Tax band: E EPC: B

- 2 Double bedrooms
  - 2 Bathrooms
- 26'7 Kitchen/utility room
  - Large private balcony
    - Underfloor heating
- Built in wardrobes/storage