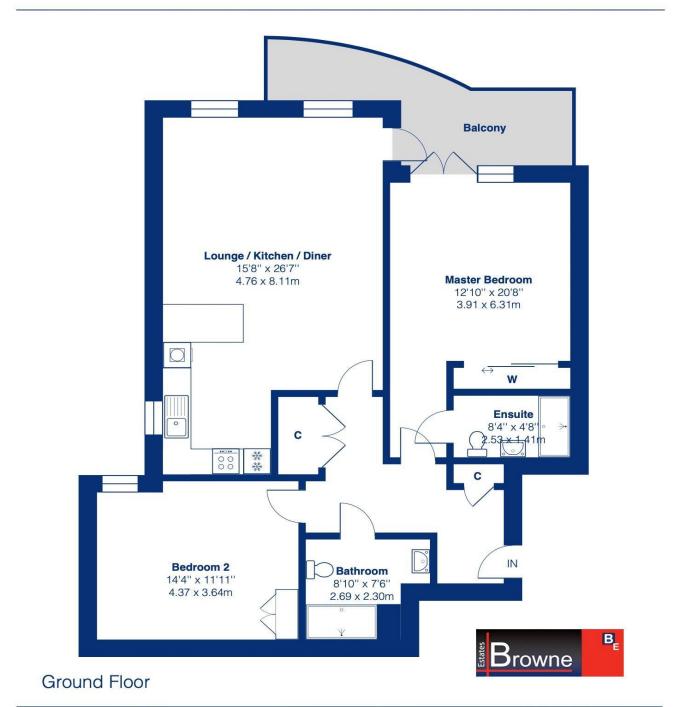

## Albermale Road, BR3

Approximate Gross Internal Area = 1030 sq ft / 95.7 sq m

This plan is for layout guidance only and not drawn to scale unless stated. Window and door openings are approximate. Whilst every care is taken in the preparation of this plan, we would advise interested parties to check all dimensions, shapes and compass bearings prior to making any decisions reliant upon them. By Homeoutlook.co.uk / Copyright 2025

The 26'7 open plan sitting room and master bedroom both benefit from access to the private balcony to the rear.

The Symphony kitchen boasts Quartz stone worktops and an integrated fridge/freezer, microwave and oven, dishwasher and washing machine.

There is also underfloor heating and built in wardrobes to both bedrooms.

Maintenance: £408.81 pm (2024-2025) Ground rent: £247.50 half yearly Council Tax band: E EPC: B

- 2 Double bedrooms
  - 2 Bathrooms
- 26'7 Kitchen/utility room
  - Large private balcony
    - Underfloor heating
- Built in wardrobes/storage

- Allocated parking
  - Lift
- Gated development
- Remaining NHBC warranty
  - Entry system
  - Intruder alarm