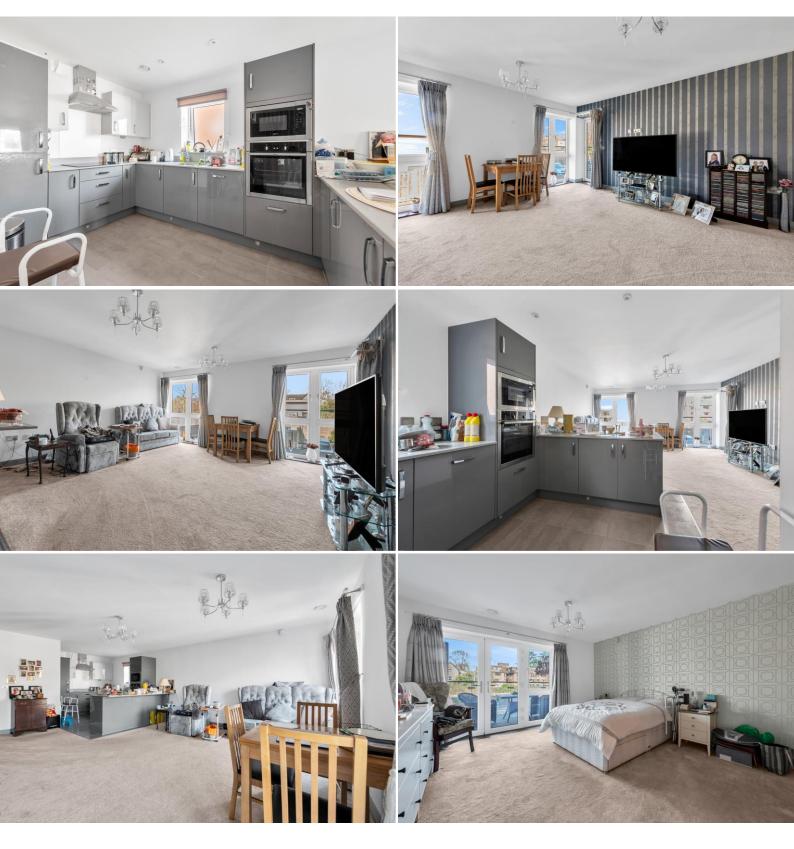

The 26'7 open plan sitting room and master bedroom both benefit from access to the private balcony to the rear.

The Symphony kitchen boasts Quartz stone worktops and an integrated fridge/freezer, microwave and oven, dishwasher and washing machine.

There is also underfloor heating and built in wardrobes to both bedrooms.

Maintenance: £408.81 pm (2024-2025) Ground rent: £247.50 half yearly Council Tax band: E EPC: B

- 2 Double bedrooms
  - 2 Bathrooms
- 26'7 Kitchen/utility room
  - Large private balcony
    - Underfloor heating
- Built in wardrobes/storage