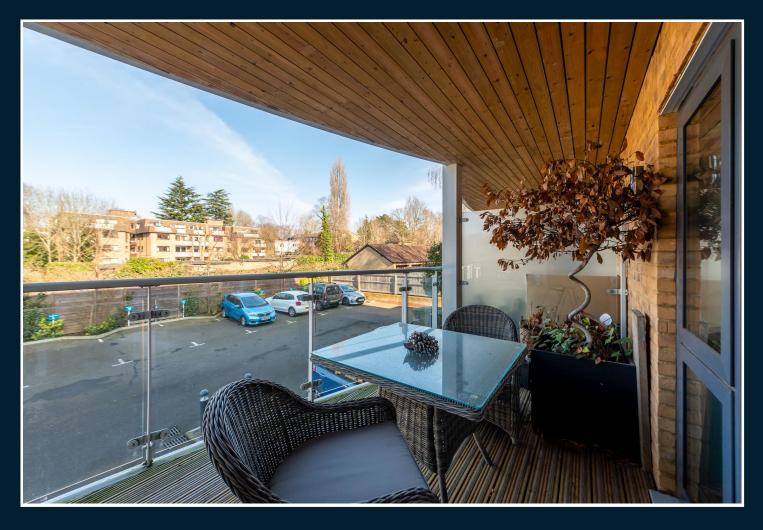

The 26'7 open plan sitting room and master bedroom both benefit from access to the private balcony to the rear.

The Symphony kitchen boasts Quartz stone worktops and an integrated fridge/freezer, microwave and oven, dishwasher and washing machine.