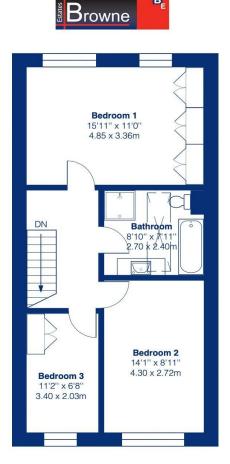

#### Approximate Gross Internal Area = 1185 sq ft / 110.1 sq m

**Ground Floor** 

First Floor

This plan is for layout guidance only and not drawn to scale unless stated. Window and door openings are approximate. Whilst every care is taken in the preparation of this plan, we would advise interested parties to check all dimensions, shapes and compass bearings prior to making any decisions reliant upon them.