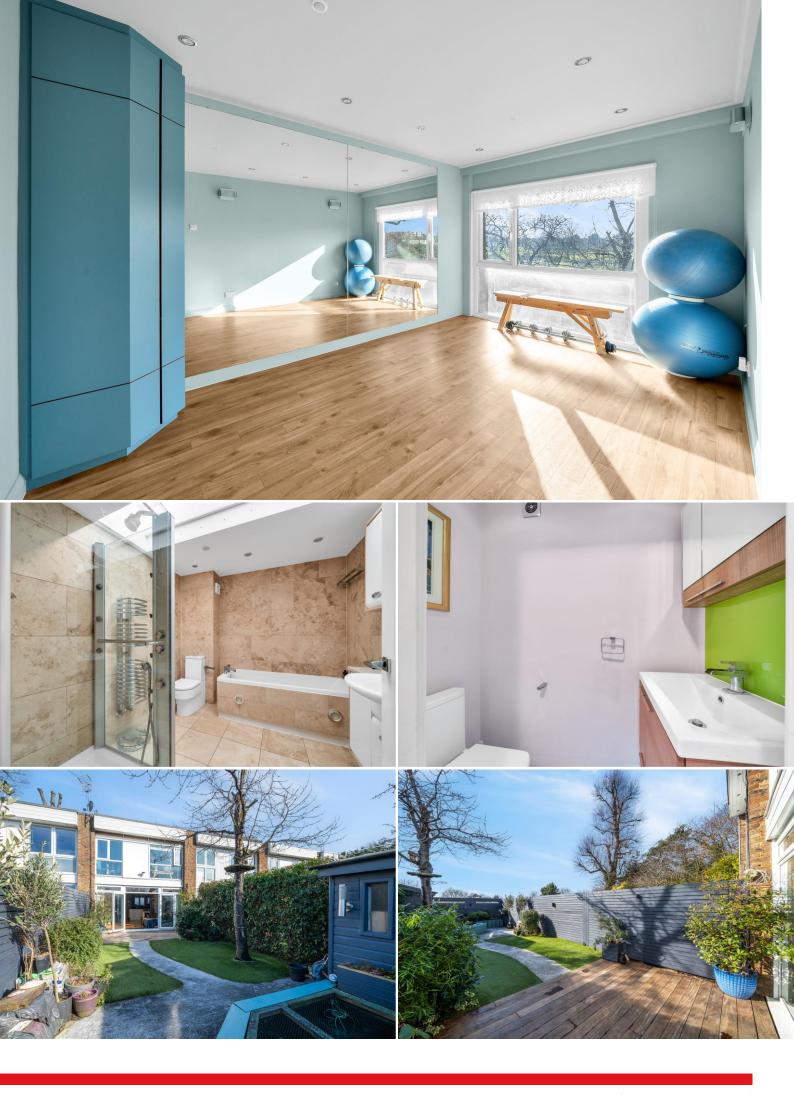

### Parkside Avenue

Guide Price: £550,000 - £575,000

A bright and spacious contemporary style 3 bedroom home offering open plan living and located in the heart of Bickley.

Downstairs there is an impressive 40' kitchen/living room with central island and modern white gloss kitchen units with contrasting black granite work tops. There are also many built in storage cupboards and a handy downstairs w.c.

Upstairs there are 3 bedrooms, 2 being doubles and the 3rd currently being utilised as a study together with a superb 4 piece family bathroom.

To the rear the property boasts an easy to maintain west facing garden and backs onto the local park.

- 3 Bedrooms
- 20' Kitchen/ Diner
- 20' Open plan sitting room
- Ample storage cupboards
  - Downstiars w.c
  - Hardwood Flooring

- 4 Piece family bathroom
- Close to Bickley station
- Low maintenance West facing garden
  - Garage en bloc
    - Cul de sac
  - Close to Health club