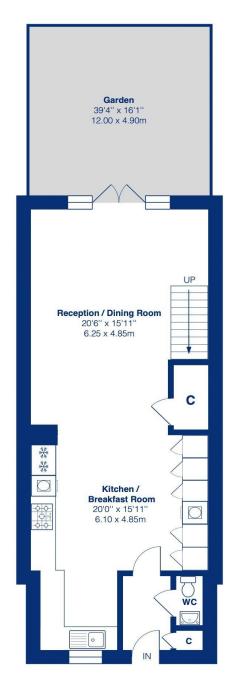

#### Approximate Gross Internal Area = 1185 sq ft / 110.1 sq m

**Ground Floor** 

First Floor

This plan is for layout guidance only and not drawn to scale unless stated. Window and door openings are approximate. Whilst every care is taken in the preparation of this plan, we would advise interested parties to check all dimensions, shapes and compass bearings prior to making any decisions reliant upon them.