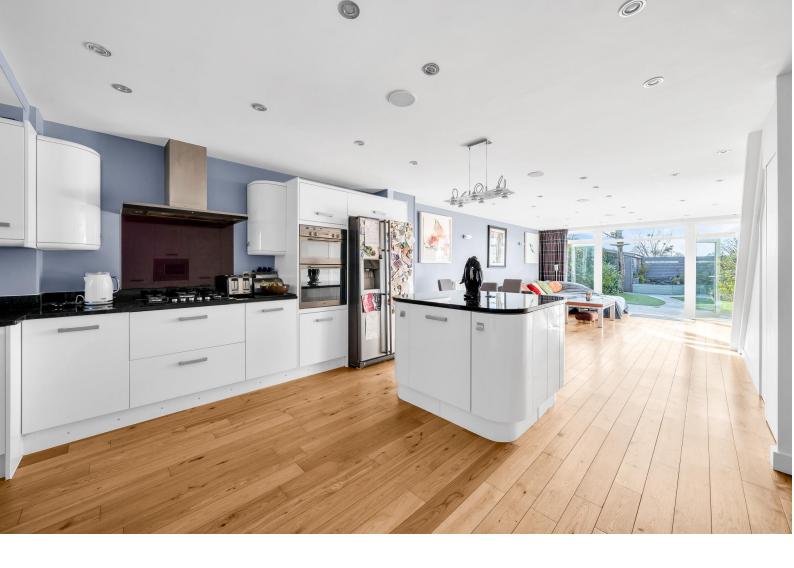

### Parkside Avenue

Guide Price: £550,000 - £575,000

A bright and spacious contemporary style 3 bedroom home offering open plan living and located in the heart of Bickley.

Downstairs there is an impressive 40' kitchen/living room with central island and modern white gloss kitchen units with contrasting black granite work tops. There are also many built in storage cupboards and a handy downstairs w.c.

- 3 Bedrooms
- 20' Kitchen/ Diner
- 20' Open plan sitting room
- Ample storage cupboards
  - Downstiars w.c
  - Hardwood Flooring

- 4 Piece family bathroom
- Close to Bickley station
- Low maintenance West facing garden
  - Garage en bloc
    - Cul de sac
  - Close to Health club