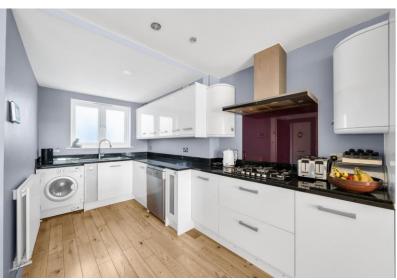

### Parkside Avenue

Guide Price: £550,000 - £575,000

A bright and spacious contemporary style 3 bedroom home offering open plan living and located in the heart of Bickley.

Downstairs there is an impressive 40' kitchen/living room with central island and modern white gloss kitchen units with contrasting black granite work tops. There are also many built in storage cupboards and a handy downstairs w.c.

- 3 Bedrooms
- 20' Kitchen/ Diner
- 20' Open plan sitting room
- Ample storage cupboards
  - Downstiars w.c
  - Hardwood Flooring

- 4 Piece family bathroom
- Close to Bickley station
- Low maintenance West facing garden
  - Garage en bloc
    - Cul de sac
  - Close to Health club