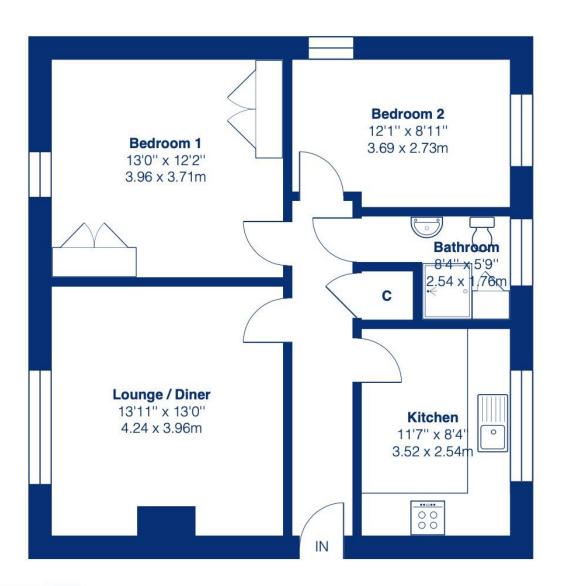

## Page Heath Court, BR1

Approximate Gross Internal Area = 684 sq ft / 63.6 sq m

First Floor

This plan is for layout guidance only and not drawn to scale unless stated. Window and door openings are approximate. Whilst every care is taken in the preparation of this plan, we would advise interested parties to check all dimensions, shapes and compass bearings prior to making any decisions reliant upon them.