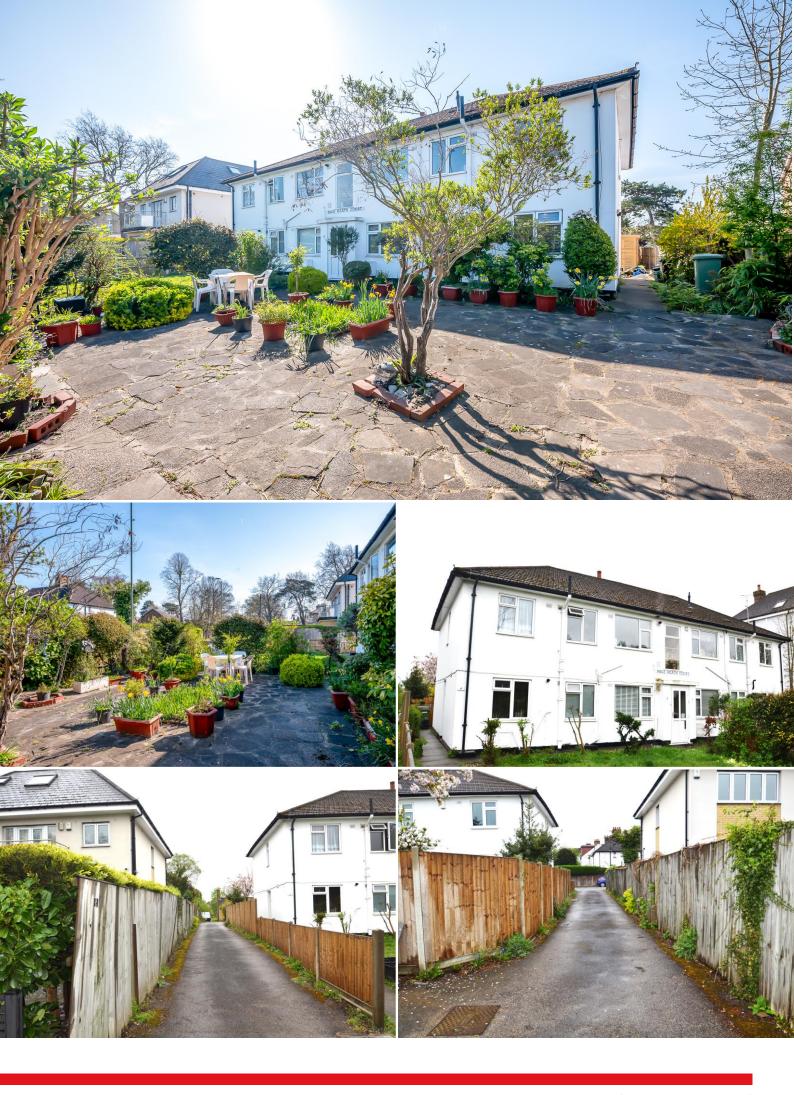

### Page Heath Court

Guide Price: £355,000

Chain Free.

Share of Freehold.

Garden and garage.

A conveniently located 2 double bedroom 1st floor maisonette boasting its own easy to maintain front garden and garage with parking to the rear. Internally the property boasts parquet flooring to the hallway and sitting room that overlook the gardens. Both bedrooms have a range of built in wardrobes and there is access to a large loft housing the High Energy combination boiler and water softener. The kitchen has an integrated dishwasher, built in oven and hob with extractor hood over, and a built in fridge/freezer.

-Bickley station is within a short walk together with many excellent schools including St Georges Primary, Bickley Primary, Bullers Wood for Girls and Boys and Bickley Park.

Pembroke Park is also just around the corner, and Tesco's is also close by. No pets allowed.