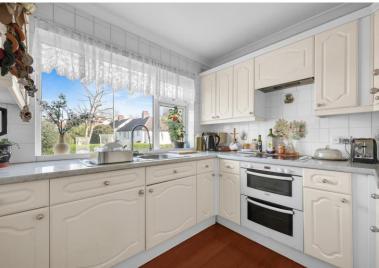

### Page Heath Court

Guide Price: £355,000

Chain Free.

Share of Freehold.

Garden and garage.

A conveniently located 2 double bedroom 1st floor maisonette boasting its own easy to maintain front garden and garage with parking to the rear. Internally the property boasts parquet flooring to the hallway and sitting room that overlook the gardens. Both bedrooms have a range of built in wardrobes and there is access to a large loft housing the High Energy combination boiler and water softener. The kitchen has an integrated dishwasher, built in oven and hob with extractor hood over, and a built in fridge/freezer.