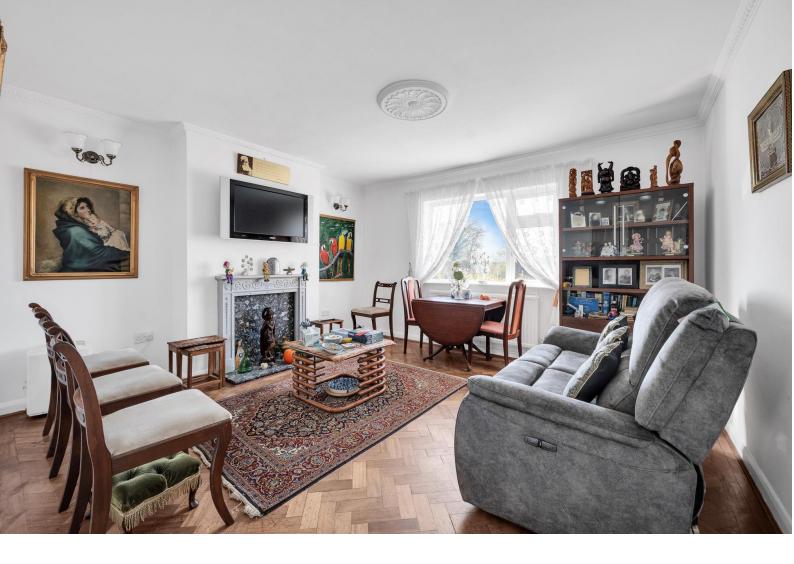

### Page Heath Court

Guide Price: £355,000

Chain Free.

Share of Freehold.

Garden and garage.

A conveniently located 2 double bedroom 1st floor maisonette boasting its own easy to maintain front garden and garage with parking to the rear. Internally the property boasts parquet flooring to the hallway and sitting room that overlook the gardens. Both bedrooms have a range of built in wardrobes and there is access to a large loft housing the High Energy combination boiler and water softener. The kitchen has an integrated dishwasher, built in oven and hob with extractor hood over, and a built in fridge/freezer.