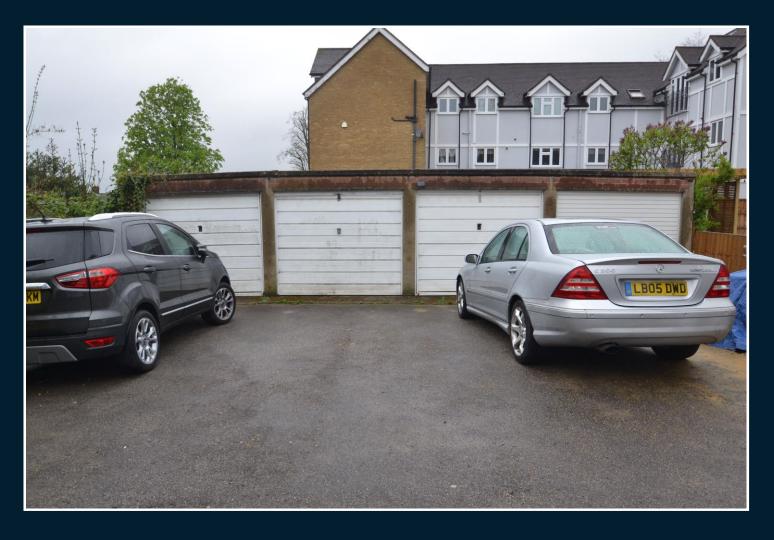

### Page Heath Court

Guide Price: £355,000

Chain Free.

Share of Freehold.

Garden and garage.

A conveniently located 2 double bedroom 1st floor maisonette boasting its own easy to maintain front garden and garage with parking to the rear. Internally the property boasts parquet flooring to the hallway and sitting room that overlook the gardens. Both bedrooms have a range of built in wardrobes and there is access to a large loft housing the High Energy combination boiler and water softener. The kitchen has an integrated dishwasher, built in oven and hob with extractor hood over, and a built in fridge/freezer.

EPC: C; Council Tax: C; Service Charge £60pm (including insurance).

- 2 Double bedrooms
- Sitting room with parquet floor
  - Fitted kitchen
  - Shower room
  - Combination boiler
    - Water softener

- Double glazed
- Close to Bickley Station
  - Own front garden
- £60pm maintenance fee
  - Share of freehold
  - Garage and parking