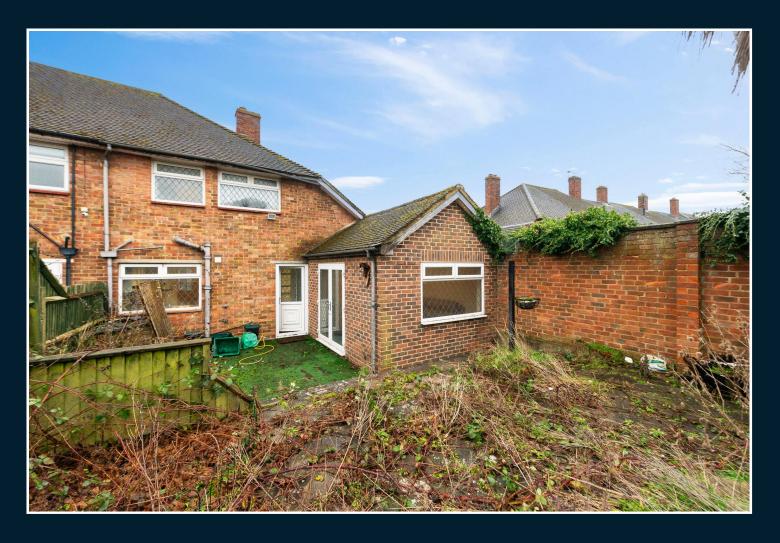

Upstairs are 2 good size bedrooms, a 3 piece family bathroom and a master bedroom boasting a spacious 12' x 6 walk in wardrobe with further eaves space to the rear.

Outside, although overgrown, there is a large patio and brick built outbuilding to the rear, in need of repair.