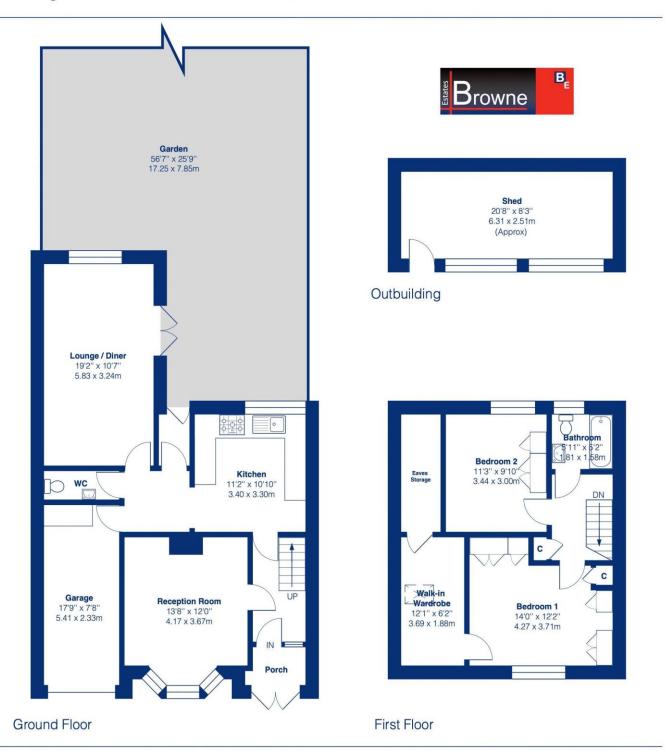

#### Brow Crescent, BR5

Approximate Gross Internal Area = 1461 sq ft / 135.7 sq m

This plan is for layout guidance only and not drawn to scale unless stated. Window and door openings are approximate. Whilst every care is taken in the preparation of this plan, we would advise interested parties to check all dimensions, shapes and compass bearings prior to making any decisions reliant upon them.

By Homeoutlook.co.uk / Copyright 2025