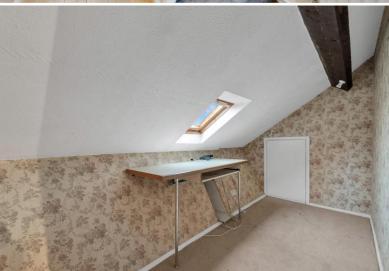

Upstairs are 2 good size bedrooms, a 3 piece family bathroom and a master bedroom boasting a spacious 12' x 6 walk in wardrobe with further eaves space to the rear.

Outside, although overgrown, there is a large patio and brick built outbuilding to the rear, in need of repair.