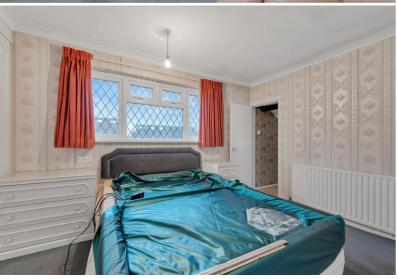

Upstairs are 2 good size bedrooms, a 3 piece family bathroom and a master bedroom boasting a spacious 12' x 6 walk in wardrobe with further eaves space to the rear.

Outside, although overgrown, there is a large patio and brick built outbuilding to the rear, in need of repair.