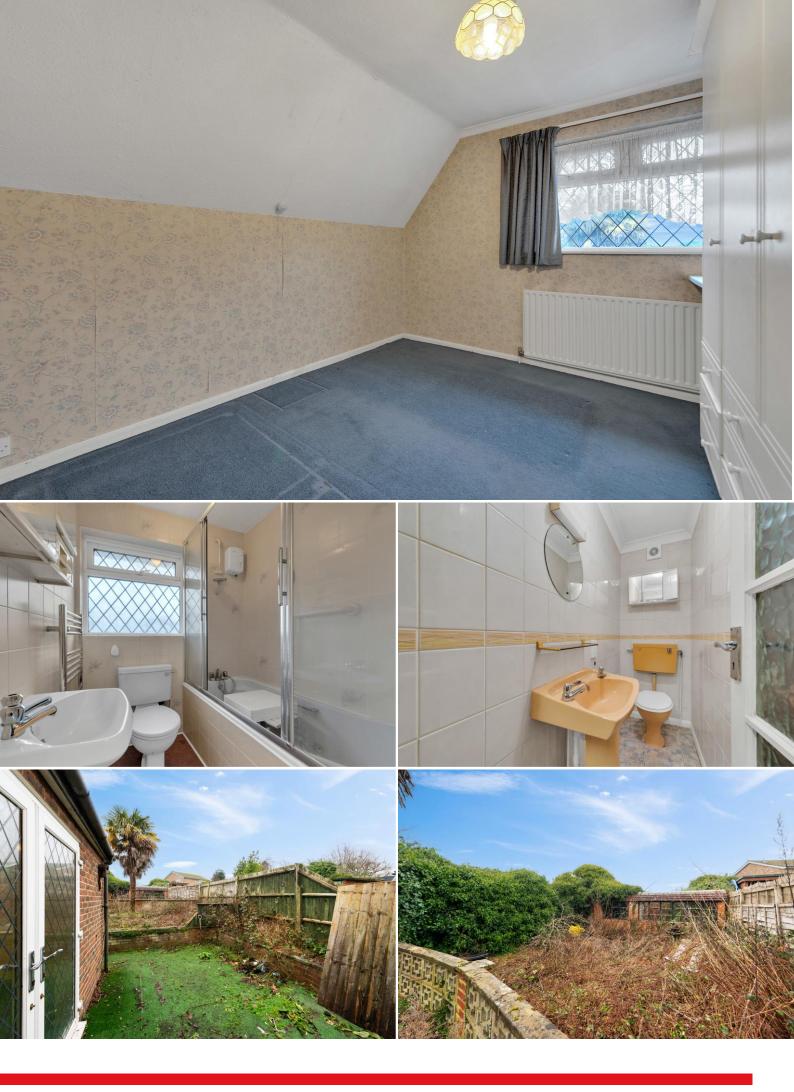

### 81 Brow Crescent

Guide Price: £435,000

CHAIN FREE. POTENTIAL TO EXTEND (subject to the relevant permissions being obtainable)

In need of modernising. A very attractive 2 bedroom semi-detached home having been extended downstairs to accommodate a further 19' lounge/diner to the rear with patio doors overlooking the garden. There is also a further w,c, utitly area and integral access to the garage.

Upstairs are 2 good size bedrooms, a 3 piece family bathroom and a master bedroom boasting a spacious 12' x 6 walk in wardrobe with further eaves space to the rear.

Outside, although overgrown, there is a large patio and brick built outbuilding to the rear, in need of repair.

EPC D Council Tax Band C

- 2 bedrooms
- 2 large reception rooms
- Kitchen with utility area
- Downstairs cloakroom
- Extension potential (STPP)

- Central heating
- Double glazing
- Integral garage
- 55-60' garden
- Own driveway