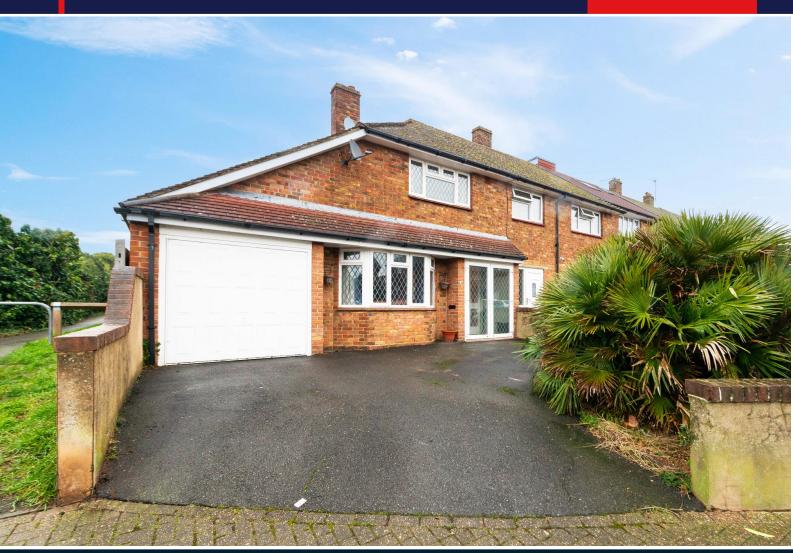

### 81 Brow Crescent

Guide Price: £435,000

CHAIN FREE. POTENTIAL TO EXTEND (subject to the relevant permissions being obtainable)

In need of modernising. A very attractive 2 bedroom semi-detached home having been extended downstairs to accommodate a further 19' lounge/diner to the rear with patio doors overlooking the garden. There is also a further w,c, utitly area and integral access to the garage.

Upstairs are 2 good size bedrooms, a 3 piece family bathroom and a master bedroom boasting a spacious 12' x 6 walk in wardrobe with further eaves space to the rear.

Outside, although overgrown, there is a large patio and brick built outbuilding to the rear, in need of repair.

EPC D Council Tax Band C

- 2 bedrooms
- 2 large reception rooms
- Kitchen with utility area
- Downstairs cloakroom
- Extension potential (STPP)

- Central heating
- Double glazing
- Integral garage
- 55-60' garden
- Own driveway