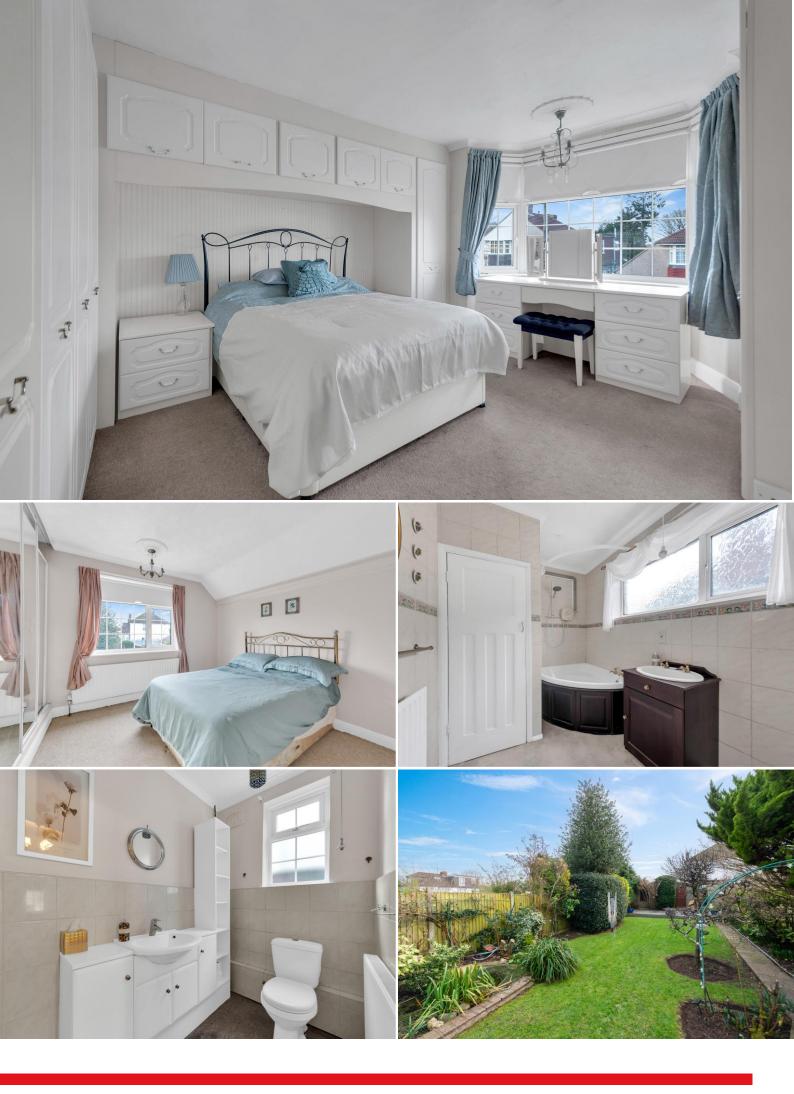

Downstairs the property boasts a 19' sitting room to the front with 2 further reception rooms, kitchen with appliances to stay, and a handy spacious downstairs w.c with a large walk in cupboard beside. Upstairs are 3 bedrooms, 2 with built in wardrobes, and a 12' family bathroom, with a further 2 walk in storage cupboards.

Outside there is a stunning 80' southerly facing garden with a double garage to the rear. To the front there is parking for 2, or possibly 3 small cars.

Keys with us.

- 3 bedrooms
- 3 reception rooms
  - Downstairs w.c
- 12' family bathroom
- Stunning 80' southerly garden