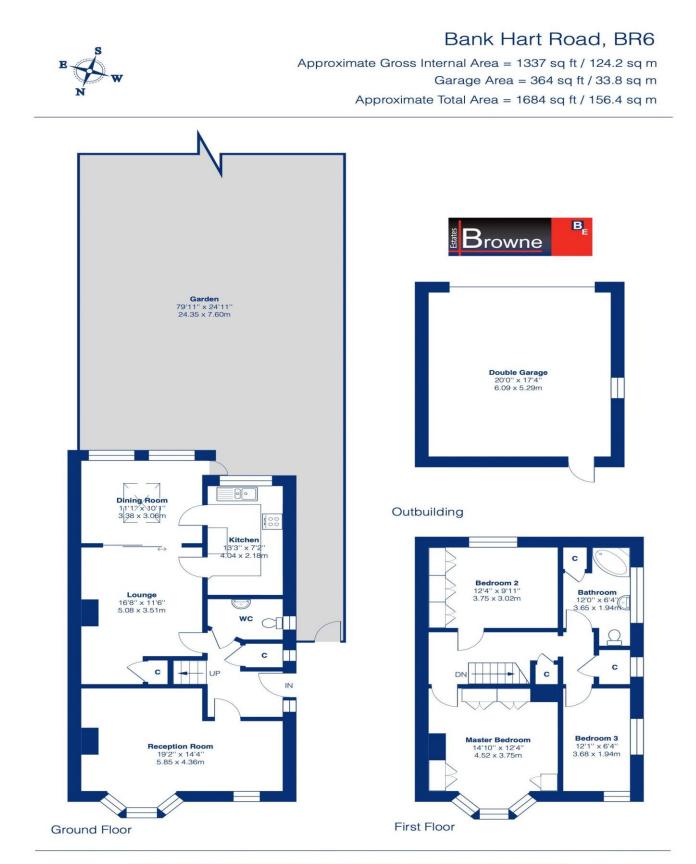

Downstairs the property boasts a 19' sitting room to the front with 2 further reception rooms, kitchen with appliances to stay, and a handy spacious downstairs w.c with a large walk in cupboard beside. Upstairs are 3 bedrooms, 2 with built in wardrobes, and a 12' family bathroom, with a further 2 walk in storage cupboards.

Outside there is a stunning 80' southerly facing garden with a double garage to the rear. To the front there is parking for 2, or possibly 3 small cars.

Keys with us.

- 3 bedrooms
- 3 reception rooms
  - Downstairs w.c
- 12' family bathroom
- Stunning 80' southerly garden

- Own front drive
- Double garage
  - Chain free
- Near High Street
- Lovely family home

This plan is for layout guidance only and not drawn to scale unless stated. Window and door openings are approximate. Whilst every care is taken in the preparation of this plan, we would advise interested parties to check all dimensions, shapes and compass bearings prior to making any decisions reliant upon them. By Homeoutlook.co.uk / Copyright 2025