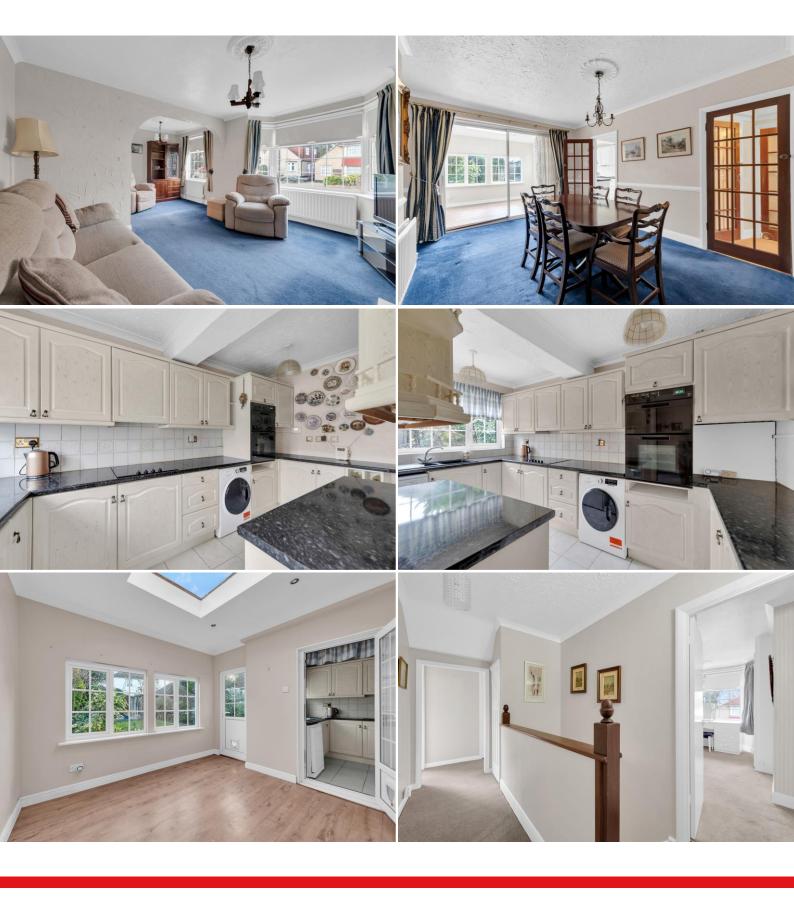

Downstairs the property boasts a 19' sitting room to the front with 2 further reception rooms, kitchen with appliances to stay, and a handy spacious downstairs w.c with a large walk in cupboard beside. Upstairs are 3 bedrooms, 2 with built in wardrobes, and a 12' family bathroom, with a further 2 walk in storage cupboards.