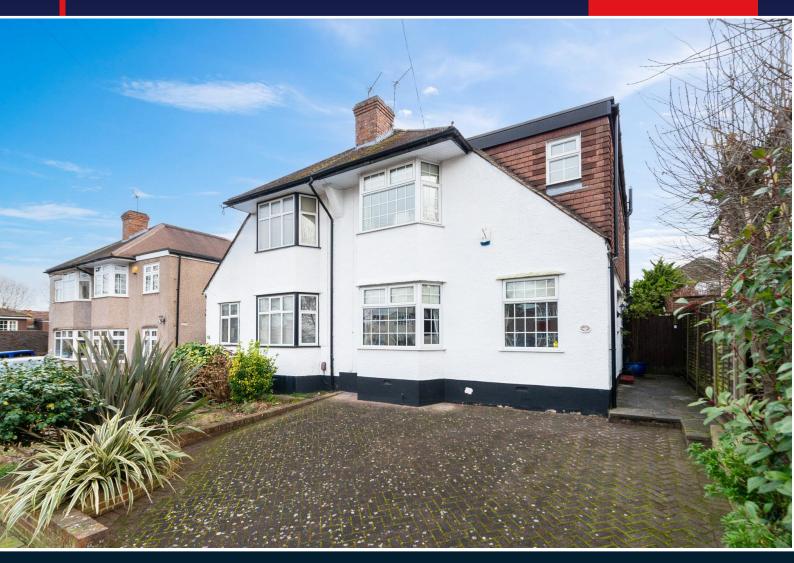

## Bark Hart Road Orpington, BR6 0QB

An extended (side and rear) 3 bedroom 3 reception room semi-detached house

## 7 Bark Hart Road

Guide Price £625,000

Chain Free.

DOUBLE GARAGE

An extended, (side and rear) and cleverly re-configured 3 bedroom, 3 reception room semi detached home in need of some updating and conveniently located within a 10 minute walk of Orpington High Street.

Outside there is a stunning 80' southerly facing garden with a double garage to the rear. To the front there is parking for 2, or possibly 3 small cars.

Keys with us.

- 3 bedrooms
- 3 reception rooms
  - Downstairs w.c
- 12' family bathroom
- Stunning 80' southerly garden

- Own front drive
- Double garage
  - Chain free
- Near High Street
- Lovely family home

This plan is for layout guidance only and not drawn to scale unless stated. Window and door openings are approximate. Whilst every care is taken in the preparation of this plan, we would advise interested parties to check all dimensions, shapes and compass bearings prior to making any decisions reliant upon them. By Homeoutlook.co.uk / Copyright 2025