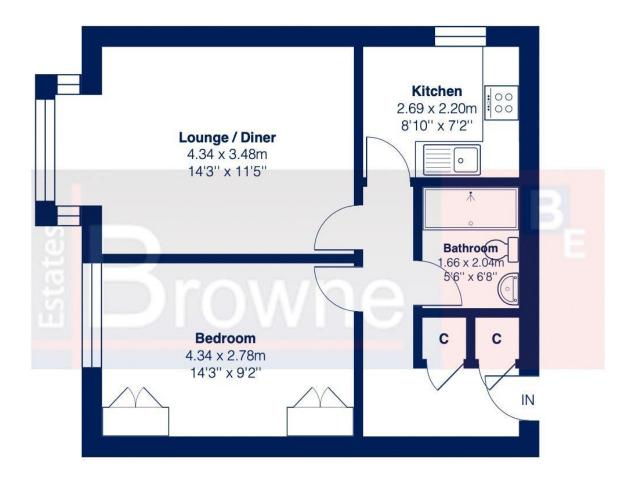

# Andace Park Gardens BR1 Total Area: 48.6 m2 ... 523 ft2

This plan is for layout guidance only and not drawn to scale unless stated. Window and door openings are approximate. Whilst every care is taken in the preparation of this plan, we would advise interested parties to check all dimensions, shapes and compass bearings prior to making any decisions reliant upon them.