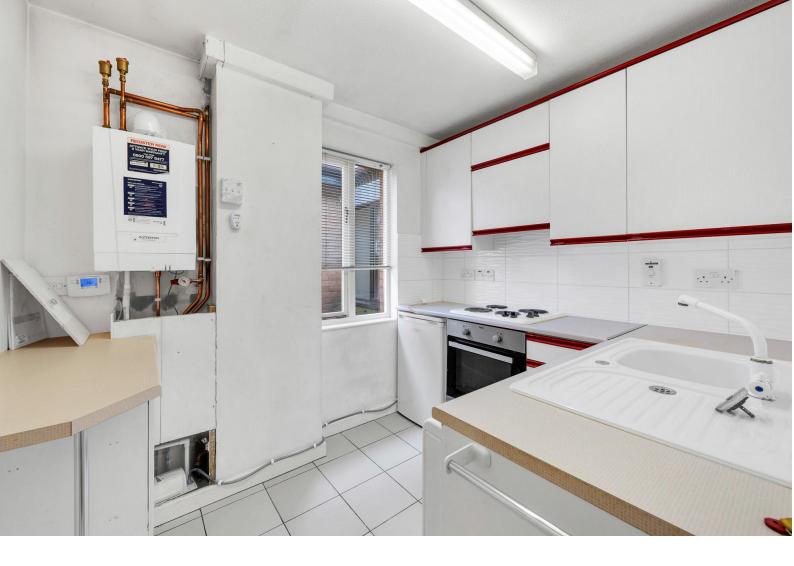

Lease: 159 years Maintenance: Approximately £2,500 pa Ground Rent: None

- Double bedroom
- Built-in wardrobes
- Spacious lounge
  - Long lease
    - Lift
  - Double glazed
- Gas Central Heating

- Swimming pool
  - Gymnasium
  - Entry phone
    - Parking
  - Great Views
- Visitors parking