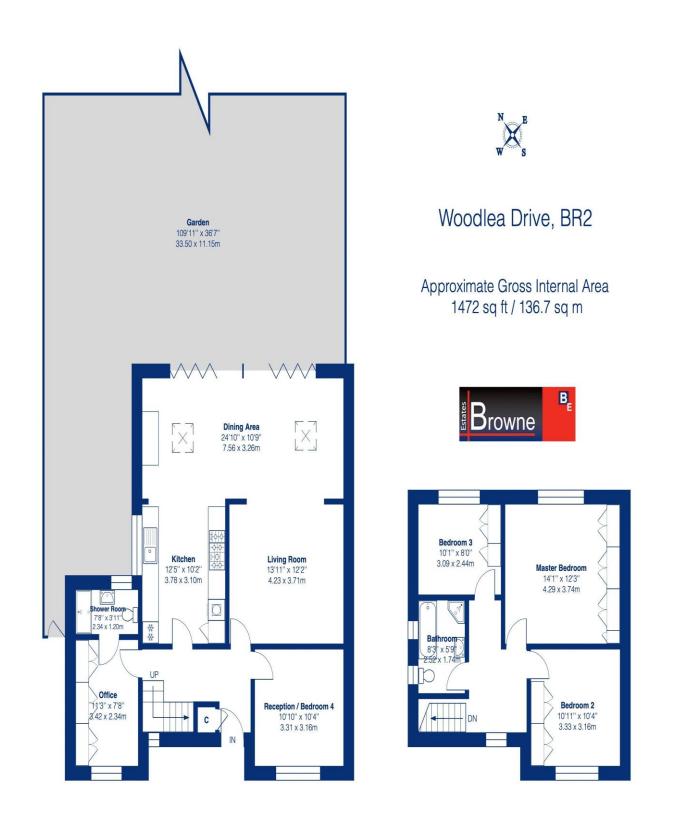

Downstairs the property boasts a lovely open plan style kitchen/dining/living room with full width bi-fold doors leading onto a raised patio overlooking the 100' + garden to the rear. To the front there are 2 further reception rooms one accommodating a handy office with ensuite shower and wc and another snug/bedroom 4.

Upstairs the bedrooms benefit from built in wardrobes and there is a superb 4 piece family bathroom.

There is further potential, subject to planning permissions, to extend to the rear first floor and side.

- Stunning bathroom
- Ample storage cupboards
- Extension potential (STPP)
  - Private parking
    - 108' garden

This plan is for layout guidance only and not drawn to scale unless stated. Window and door openings are approximate. Whilst every care is taken in the preparation of this plan, we would advise interested parties to check all dimensions, shapes and compass bearings prior to making any decisions reliant upon them. By Homeoutlook.co.uk / Copyright 2025