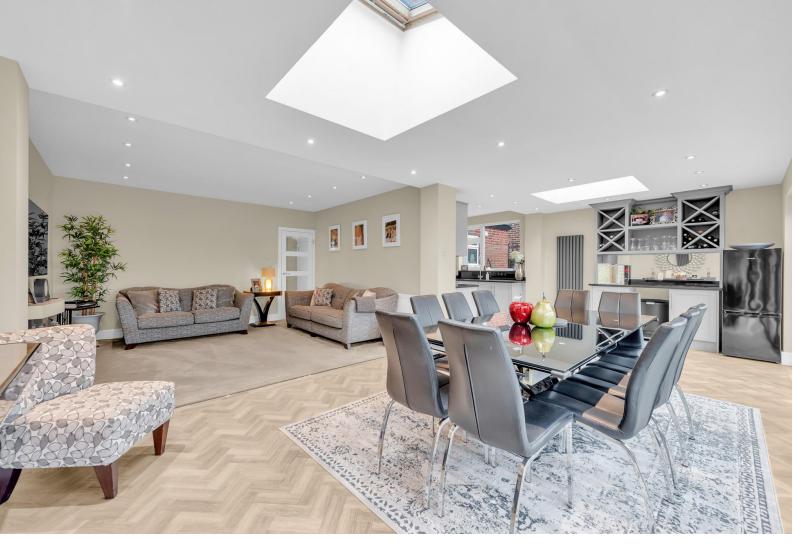

Downstairs the property boasts a lovely open plan style kitchen/dining/living room with full width bi-fold doors leading onto a raised patio overlooking the 100' + garden to the rear. To the front there are 2 further reception rooms one accommodating a handy office with ensuite shower and wc and another snug/bedroom 4.