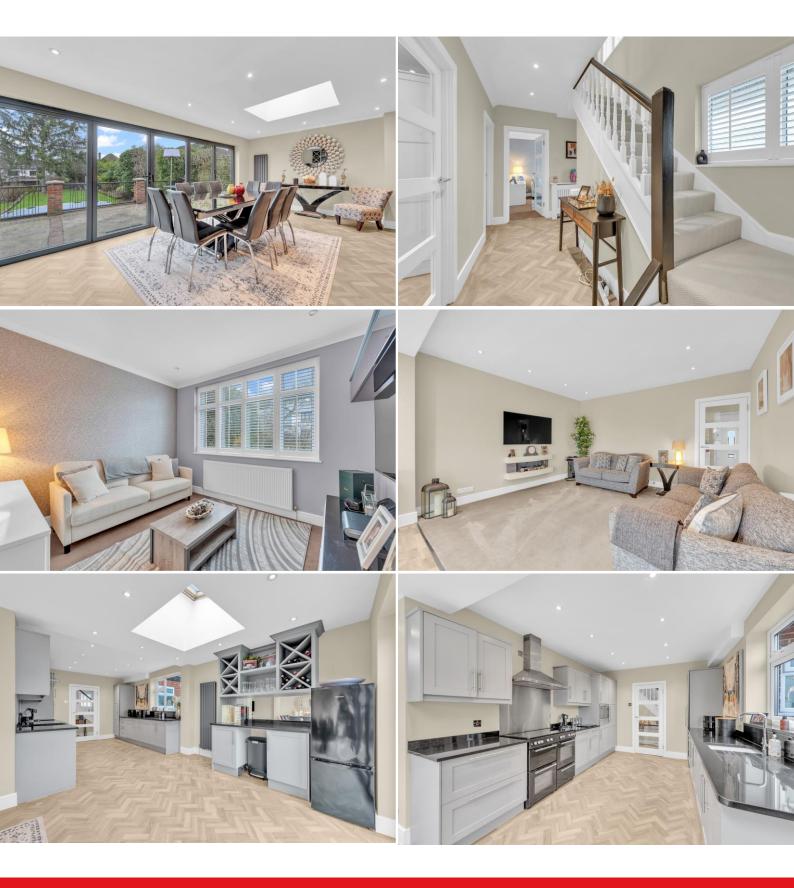

Downstairs the property boasts a lovely open plan style kitchen/dining/living room with full width bi-fold doors leading onto a raised patio overlooking the 100' + garden to the rear. To the front there are 2 further reception rooms one accommodating a handy office with ensuite shower and wc and another snug/bedroom 4.

Upstairs the bedrooms benefit from built in wardrobes and there is a superb 4 piece family bathroom.

There is further potential, subject to planning permissions, to extend to the rear first floor and side.