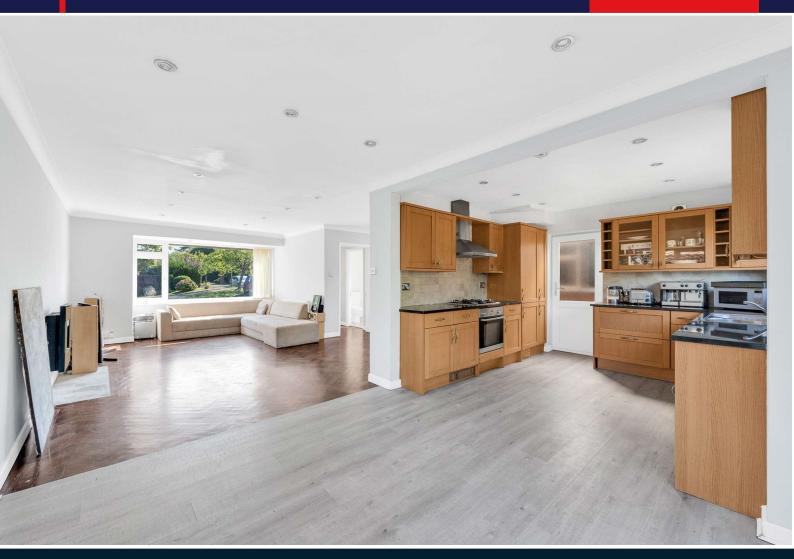

#### **CHAIN FREE**

Close to Ravenswood School.

An extremely spacious 3 bedroom detached family home located in a lovely cul-de-sac a short distance from Locksbottom with Bromley and Orpington high streets a little further.

Although in need of some updating the property offers light and airy accommodation and boasts potential to extend, subject to the usual permissions being obtainable.

To the side there is a handy tandem garage with access from the front and back and to the rear there is a lovely approximate 55 ft West facing garden with side access.

Must be viewed.

- 3 Good sized bedrooms
- Double aspect sitting room
  - Open plan kitchen
  - 4 Piece bathroom
  - Downstairs w.c.
  - Gas central heating

- Double glazing
- Tandem garage
- Approx 55ft garden
  - Own driveway
    - Cul-de-sac
    - Chain free