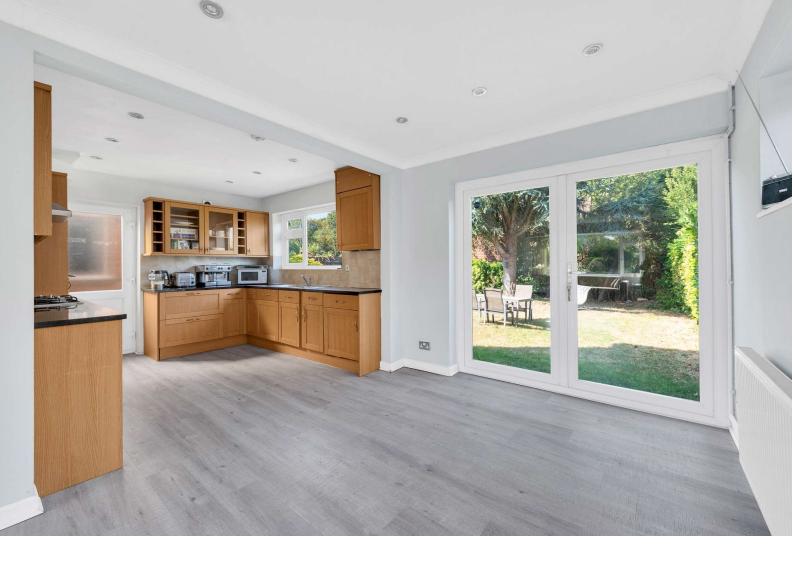

Although in need of some updating the property offers light and airy accommodation and boasts potential to extend, subject to the usual permissions being obtainable.

To the side there is a handy tandem garage with access from the front and back and to the rear there is a lovely approximate 55 ft West facing garden with side access.

Must be viewed.

- 3 Good sized bedrooms
- Double aspect sitting room
  - Open plan kitchen
  - 4 Piece bathroom
  - Downstairs w.c.
  - Gas central heating

- Double glazing
- Tandem garage
- Approx 55ft garden
  - Own driveway
    - Cul-de-sac
    - Chain free