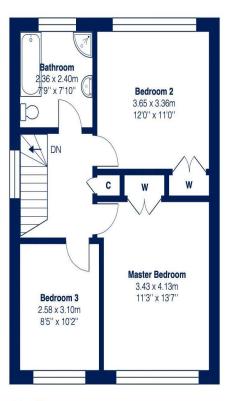

### Phoenix Drive BR2

Total Area: 104.3 m<sup>2</sup>... 1123 ft (excluding garage and garden)

First Floor

This plan is for layout guidance only and not drawn to scale unless stated. Window and door openings are approximate. Whilst every care is taken in the preparation of this plan, we would advise interested parties to check all dimensions, shapes and compass bearings prior to making any decisions reliant upon them.