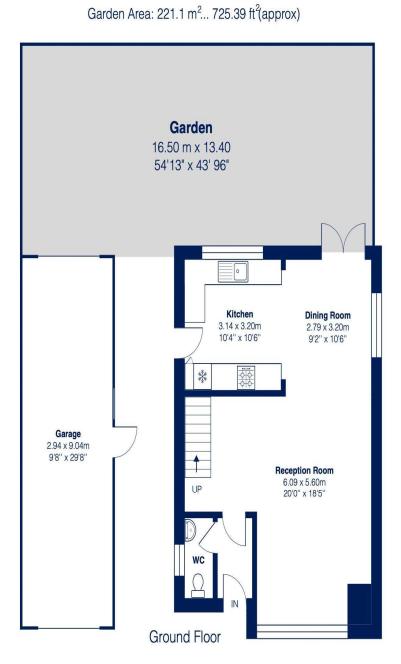

### Phoenix Drive BR2

Total Area: 104.3 m<sup>2</sup>... 1123 ft (excluding garage and garden)

First Floor

This plan is for layout guidance only and not drawn to scale unless stated. Window and door openings are approximate. Whilst every care is taken in the preparation of this plan, we would advise interested parties to check all dimensions, shapes and compass bearings prior to making any decisions reliant upon them.