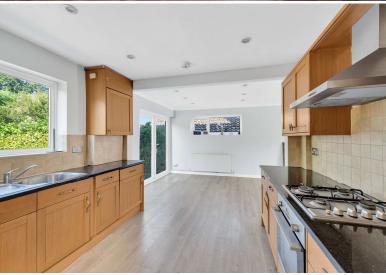

Must be viewed.

- 3 Good sized bedrooms
- Double aspect sitting room
  - Open plan kitchen
  - 4 Piece bathroom
  - Downstairs w.c.
  - Gas central heating

- Double glazing
- Tandem garage
- Approx 55ft garden
  - Own driveway
    - Cul-de-sac
    - Chain free