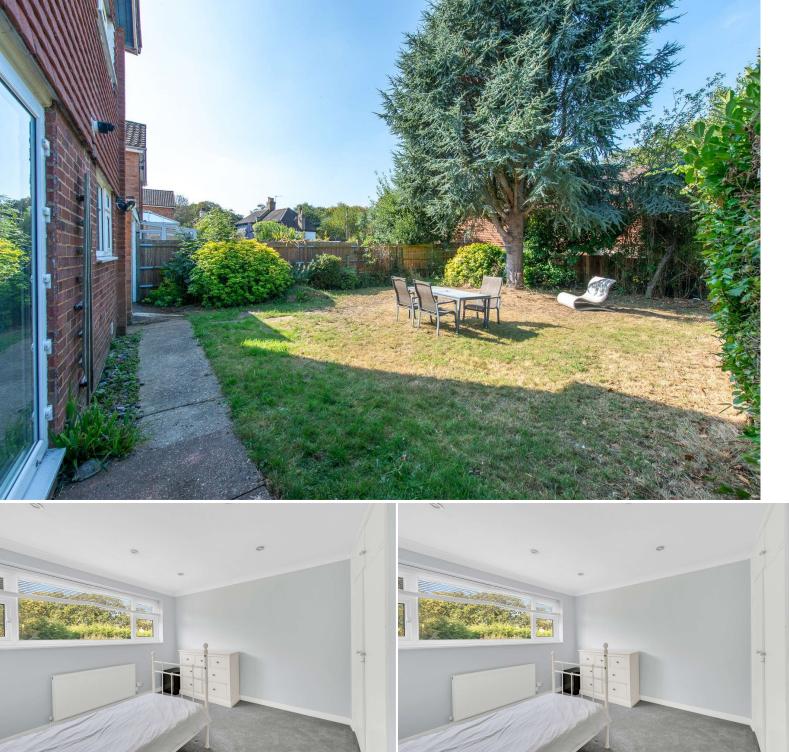

Although in need of some updating the property offers light and airy accommodation and boasts potential to extend, subject to the usual permissions being obtainable.

To the side there is a handy tandem garage with access from the front and back and to the rear there is a lovely approximate 55 ft West facing garden with side access.

Must be viewed.

- 3 Good sized bedrooms
- Double aspect sitting room
  - Open plan kitchen
  - 4 Piece bathroom
  - Downstairs w.c.
  - Gas central heating

- Double glazing
- Tandem garage
- Approx 55ft garden
  - Own driveway
    - Cul-de-sac
    - Chain free