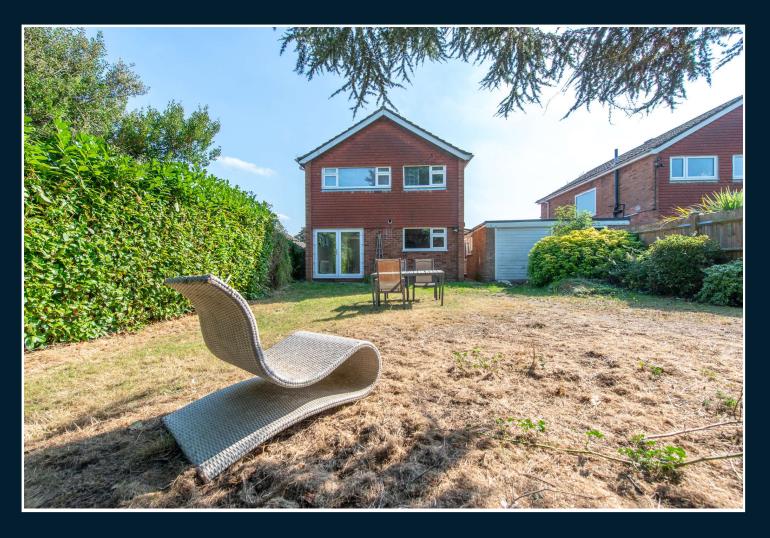

Although in need of some updating the property offers light and airy accommodation and boasts potential to extend, subject to the usual permissions being obtainable.

To the side there is a handy tandem garage with access from the front and back and to the rear there is a lovely approximate 55 ft West facing garden with side access.

Must be viewed.

- 3 Good sized bedrooms
- Double aspect sitting room
  - Open plan kitchen
  - 4 Piece bathroom
  - Downstairs w.c.
  - Gas central heating

- Double glazing
- Tandem garage
- Approx 55ft garden
  - Own driveway
    - Cul-de-sac
    - Chain free