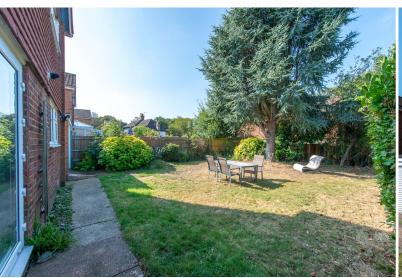

Although in need of some updating the property offers light and airy accommodation and boasts potential to extend, subject to the usual permissions being obtainable.

To the side there is a handy tandem garage with access from the front and back and to the rear there is a lovely approximate 55 ft West facing garden with side access.

Must be viewed.

- 3 Good sized bedrooms
- Double aspect sitting room
  - Open plan kitchen
  - 4 Piece bathroom
  - Downstairs w.c.
  - Gas central heating

- Double glazing
- Tandem garage
- Approx 55ft garden
  - Own driveway
    - Cul-de-sac
    - Chain free