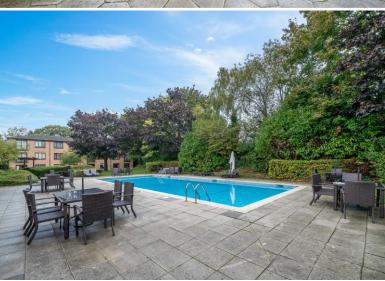

Owners also have use of the gym, sauna, pavilion and laundry room together with private and visitors parking.

The local M & S store is literally a few steps away with Bromley High Street with its array of shops, bars and restaurants within half a mile.

- Combination boiler
- Pool, sauna and gym
- Private & Visitor parking
  - Communal gardens
  - Entry phone system
    - Chain free