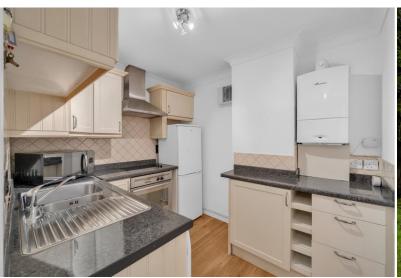

The modern cream kitchen has a range of matching wall and base units and includes a built-in ceramic hob, under oven with extractor hood over and fridge/freezer and washing machine to stay. There is also a crisp white three-piece bathroom suite.