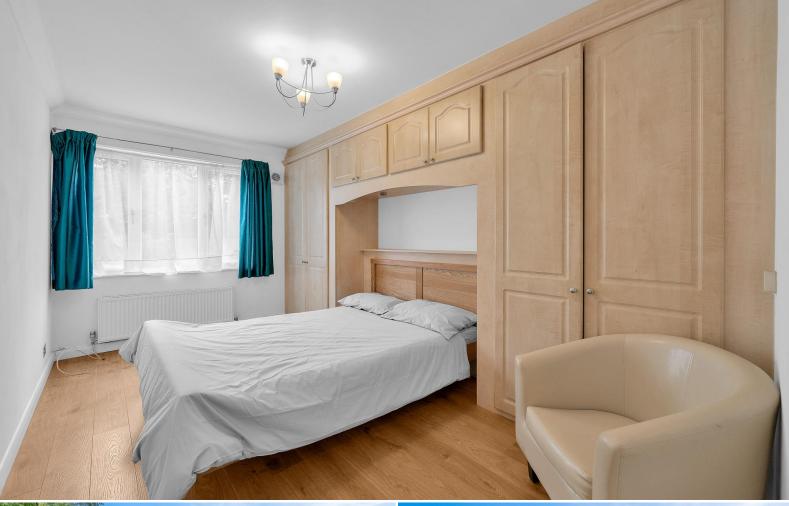

Throughout, the apartment has recently been decorated and boasts lovely Oak flooring together with both the sitting room and bedroom overlooking the beautiful communal gardens to the rear. The bedroom also benefits from built-in double wardrobes and overlockers.

The modern cream kitchen has a range of matching wall and base units and includes a built-in ceramic hob, under oven with extractor hood over and fridge/freezer and washing machine to stay. There is also a crisp white three-piece bathroom suite.

Bromley North and South station with services to London are also close at hand.

New Lease: 200 years (Just being finalised) Ground Rent: None Maintenance: £2,600 pa EPC:

C Council Tax: C

- 1 Double bedroom
- Built-in wardrobes
- Kitchen with appliances
- White bathroom suite
- Wood finish flooring
  - Neutral decor