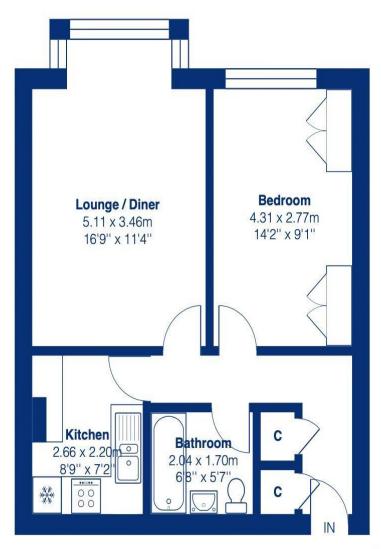

#### Andace Park Gardens BR1

Approximate Gross Internal Area = 508 sq ft / 47.2 sq m

Ground floor

This plan is for layout guidance only and not drawn to scale unless stated. Window and door openings are approximate. Whilst every care is taken in the preparation of this plan, we would advise interested parties to check all dimensions, shapes and compass bearings prior to making any decisions reliant upon them.