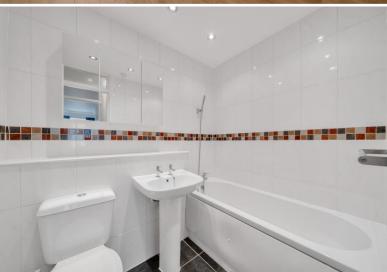

The modern cream kitchen has a range of matching wall and base units and includes a built-in ceramic hob, under oven with extractor hood over and fridge/freezer and washing machine to stay. There is also a crisp white three-piece bathroom suite.