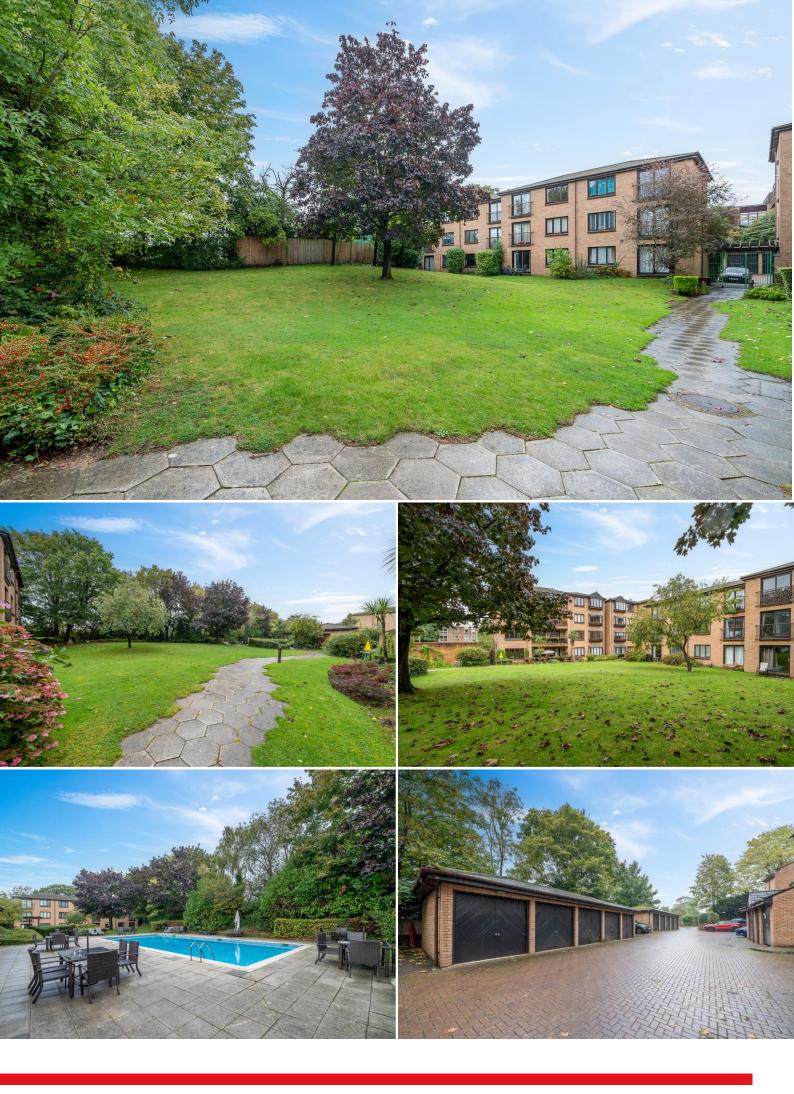

### **Andace Park Gardens**

Price £245,000

A superb one double bedroom ground floor flat located in the sought after "Andace Park Gardens" being just a short distance from Bromley High Street and mainline stations.

Throughout, the apartment has recently been decorated and boasts lovely Oak flooring together with both the sitting room and bedroom overlooking the beautiful communal gardens to the rear. The bedroom also benefits from built-in double wardrobes and overlockers.

Owners also have use of the gym, sauna, pavilion and laundry room together with private and visitors parking.

The local M & S store is literally a few steps away with Bromley High Street with its array of shops, bars and restaurants within half a mile.

- Combination boiler
- Pool, sauna and gym
- Private & Visitor parking
  - Communal gardens
  - Entry phone system
    - Chain free