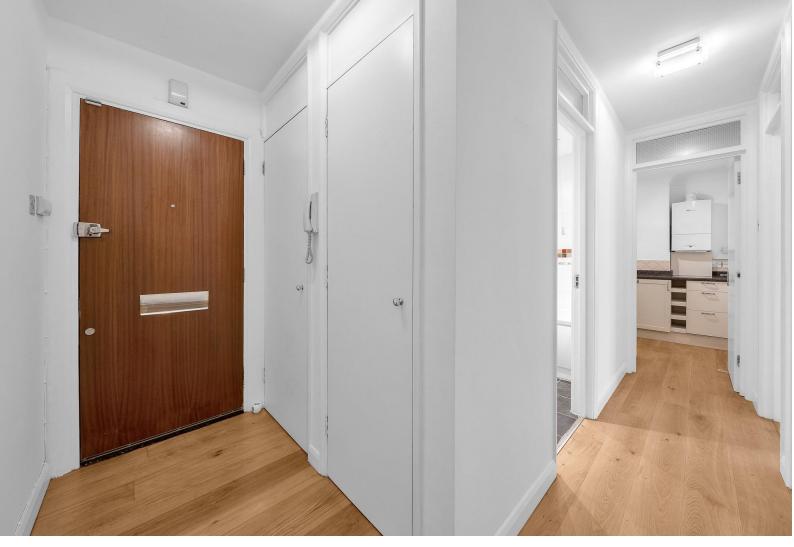

Throughout, the apartment has recently been decorated and boasts lovely Oak flooring together with both the sitting room and bedroom overlooking the beautiful communal gardens to the rear. The bedroom also benefits from built-in double wardrobes and overlockers.

The modern cream kitchen has a range of matching wall and base units and includes a built-in ceramic hob, under oven with extractor hood over and fridge/freezer and washing machine to stay. There is also a crisp white three-piece bathroom suite.

- Combination boiler
- Pool, sauna and gym
- Private & Visitor parking
  - Communal gardens
  - Entry phone system
    - Chain free