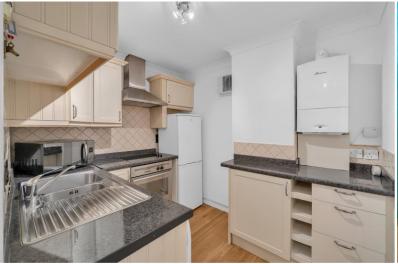

The modern cream kitchen has a range of matching wall and base units and includes a built-in ceramic hob, under oven with extractor hood over and fridge/freezer and washing machine to stay. There is also a crisp white three-piece bathroom suite.