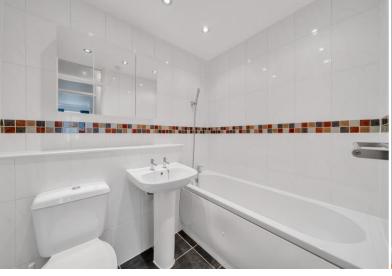

The modern cream kitchen has a range of matching wall and base units and includes a built-in ceramic hob, under oven with extractor hood over and fridge/freezer and washing machine to stay. There is also a crisp white three-piece bathroom suite.