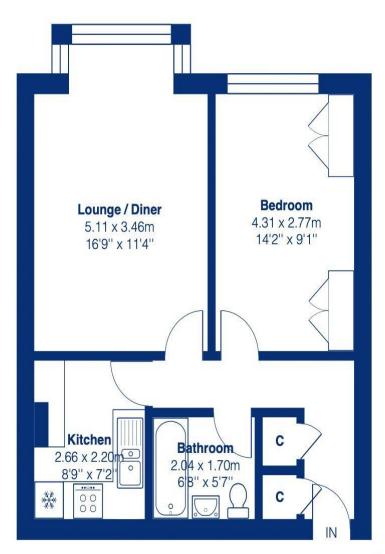

#### Andace Park Gardens BR1

Approximate Gross Internal Area = 508 sq ft / 47.2 sq m

Ground floor

This plan is for layout guidance only and not drawn to scale unless stated. Window and door openings are approximate. Whilst every care is taken in the preparation of this plan, we would advise interested parties to check all dimensions, shapes and compass bearings prior to making any decisions reliant upon them.