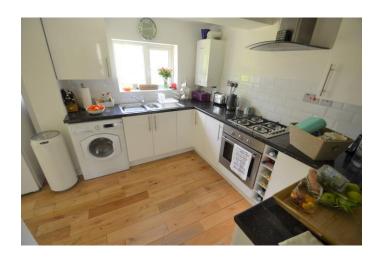

### **ACCOMMODATION**

**Lounge/Diner** 14' 10" x 12' 10" (4.52m x 3.91m)

Feature fireplace. Shutters.

**Kitchen:** 15' 0" x 9' 10" (4.57m x 2.99m)

Washing machine, cooker, gas hob, extractor hood, fridge/freezer, combi boiler. Door to garden