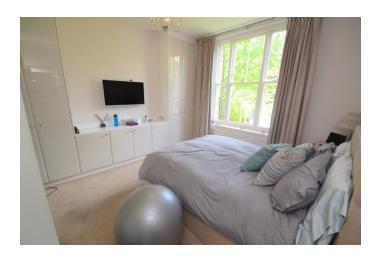

Bright, well presented sitting room/dining room with shutters and fireplace, 2 light bedrooms, gloss white kitchen with many appliances and door to a 70' lovely garden with a summerhouse.

Parking to front.

Superb Lounge/Diner

White Kitchen

Many appliances

2 Double Bedrooms

Luxury Bathroom

Unfurnished

**Period Features** 

**Parking** 

**Bedroom 1:** 12' 8" x 11' 8" (3.86m x 3.55m)

Lovely room with a window to rear, built-in wardrobe.

**Bedroom 2:** 15' 0" x 7' 8" (4.57m x 2.34m)

Window to front