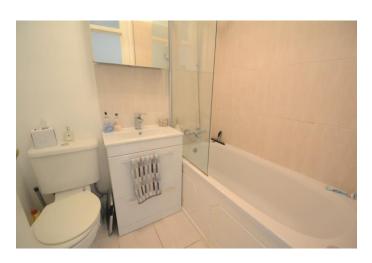

Superb Lounge/Diner

White Kitchen

Many appliances

2 Double Bedrooms

Luxury Bathroom

Unfurnished

**Period Features** 

**Parking** 

## Bathroom:

Luxury 3 piece white suite with shower attachment.

**Garden:** Approximately 70' 0" x 0' 0" (21.32m x 0.00m) Own private 70' garden to rear with summerhouse.

|                        |                |          |   | Current | Potentia |
|------------------------|----------------|----------|---|---------|----------|
| Very energy efficien   | t - lower runr | ing cost | S |         |          |
| (92-100) <b>A</b>      |                |          |   |         |          |
| (81-91)                | В              |          |   |         |          |
| (69-80)                | C              |          |   | 72      | 75       |
| (55-68)                | D              |          |   |         |          |
| (39-54)                |                | E        |   |         |          |
| (21-38)                |                |          | F |         |          |
| (1-20)                 |                |          | G |         |          |
| Not energy efficient - | higher runnin  | g costs  |   |         |          |