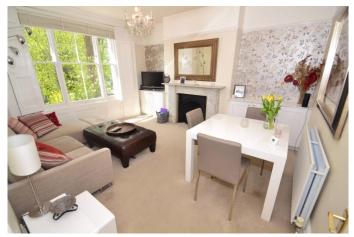

### **ACCOMMODATION**

**Lounge/Diner** 14' 10" x 12' 10" (4.52m x 3.91m)

Feature fireplace. Shutters.

**Kitchen:** 15' 0" x 9' 10" (4.57m x 2.99m)

Washing machine, cooker, gas hob, extractor hood, fridge/freezer, combi boiler. Door to garden