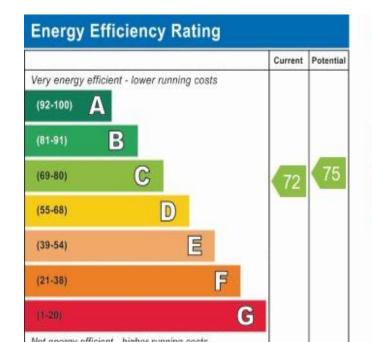

## Bathroom:

Luxury 3 piece white suite with shower attachment.

**Garden:** Approximately 70' 0" x 0' 0" (21.32m x 0.00m) Own private 70' garden to rear with summerhouse.

|                        |                |          |   | Current | Potentia |
|------------------------|----------------|----------|---|---------|----------|
| Very energy efficien   | t - lower runr | ing cost | S |         |          |
| (92-100) <b>A</b>      |                |          |   |         |          |
| (81-91)                | В              |          |   |         |          |
| (69-80)                | C              |          |   | 72      | 75       |
| (55-68)                | D              |          |   |         |          |
| (39-54)                |                | E        |   |         |          |
| (21-38)                |                |          | F |         |          |
| (1-20)                 |                |          | G |         |          |
| Not energy efficient - | higher runnin  | g costs  |   |         |          |