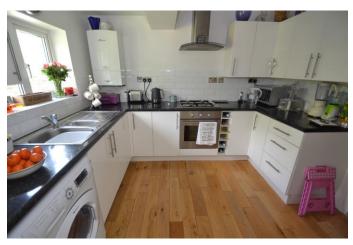

Bright, well presented sitting room/dining room with shutters and fireplace, 2 light bedrooms, gloss white kitchen with many appliances and door to a 70' lovely garden with a summerhouse.

Parking to front.

Superb Lounge/Diner

White Kitchen

Many appliances

2 Double Bedrooms

Luxury Bathroom

Unfurnished

**Period Features** 

**Parking** 

### **ACCOMMODATION**

**Lounge/Diner** 14' 10" x 12' 10" (4.52m x 3.91m)

Feature fireplace. Shutters.

**Kitchen:** 15' 0" x 9' 10" (4.57m x 2.99m)

Washing machine, cooker, gas hob, extractor hood, fridge/freezer, combi boiler. Door to garden