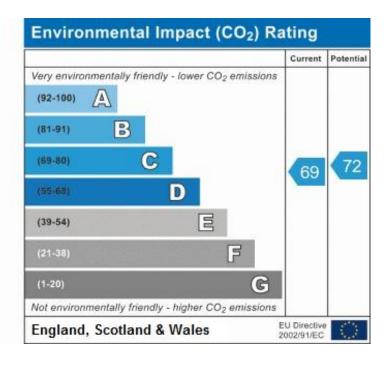

## Bathroom:

Luxury 3 piece white suite with shower attachment.

**Garden:** Approximately 70' 0" x 0' 0" (21.32m x 0.00m) Own private 70' garden to rear with summerhouse.

|                        |                |          |   | Current | Potentia |
|------------------------|----------------|----------|---|---------|----------|
| Very energy efficien   | t - lower runr | ing cost | S |         |          |
| (92-100) <b>A</b>      |                |          |   |         |          |
| (81-91)                | В              |          |   |         |          |
| (69-80)                | C              |          |   | 72      | 75       |
| (55-68)                | D              |          |   |         |          |
| (39-54)                |                | E        |   |         |          |
| (21-38)                |                |          | F |         |          |
| (1-20)                 |                |          | G |         |          |
| Not energy efficient - | higher runnin  | g costs  |   |         |          |