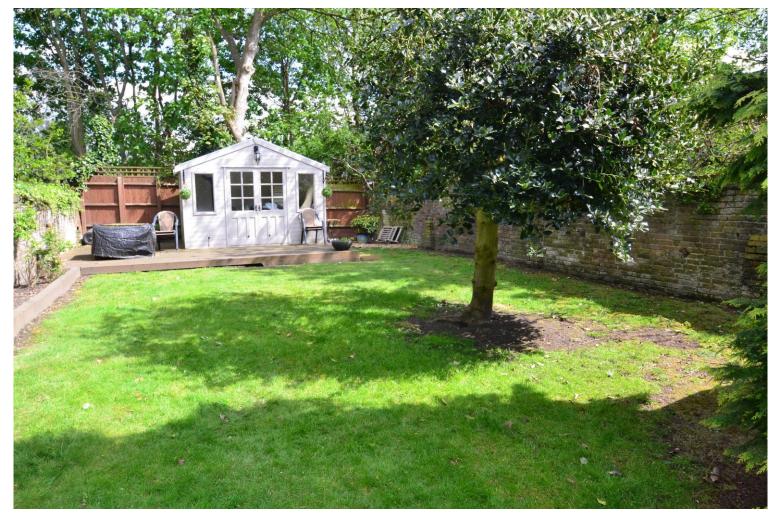

Bright, well presented sitting room/dining room with shutters and fireplace, 2 light bedrooms, gloss white kitchen with many appliances and door to a 70' lovely garden with a summerhouse.

Parking to front.

## Bathroom:

Luxury 3 piece white suite with shower attachment.

**Garden:** Approximately 70' 0" x 0' 0" (21.32m x 0.00m) Own private 70' garden to rear with summerhouse.

|                        |                |          |   | Current | Potentia |
|------------------------|----------------|----------|---|---------|----------|
| Very energy efficien   | t - lower runr | ing cost | S |         |          |
| (92-100) <b>A</b>      |                |          |   |         |          |
| (81-91)                | В              |          |   |         |          |
| (69-80)                | C              |          |   | 72      | 75       |
| (55-68)                | D              |          |   |         |          |
| (39-54)                |                | E        |   |         |          |
| (21-38)                |                |          | F |         |          |
| (1-20)                 |                |          | G |         |          |
| Not energy efficient - | higher runnin  | g costs  |   |         |          |