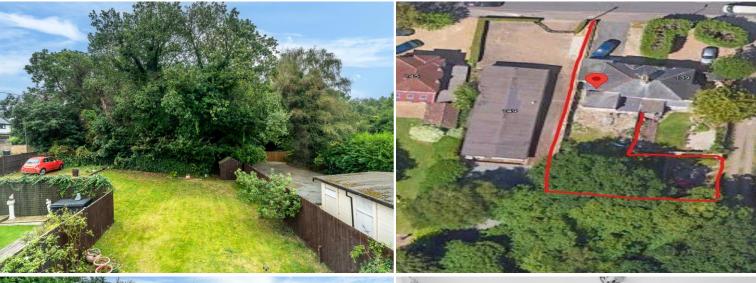

### Croydon Road

Guide Price £575,000 - £600,000

Chain Free

(Extra Rear garden) space for motorhome/outbuildings etc (STPP)

An extremely deceiving 3 double bedroom semi-detached home, located on a larger than average plot, that has been extended over the years and boasts a superb 21'8 kitchen/breakfast room leading to the extra wide South facing garden with further access from "Quiet Nook".

Ravenswood School and Keston Village are also close by.

- 3 Bedroms (2 with showers)
  - 3 Reception areas
  - Downstairs W.C.
- 21'8 Kitchen/breakfast room
  - Built-in wardrobes

- Space for outbuildings (STPP)
- Convenient for Ravenswood School
  - Large South facing garden
- Garage and parking for 4 to front
  - Chain Free