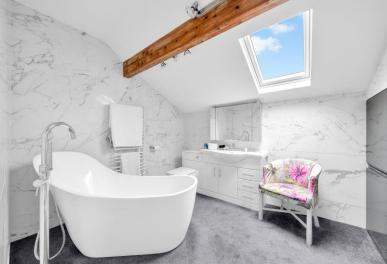

Downstairs there is also a further dining area and a handy W.C.

Upstairs two of the 3 bedrooms have shower cubicles and all have built-in wardrobes.

To the side there is a garage with potential, subject to the necessary permissions, to be built above.