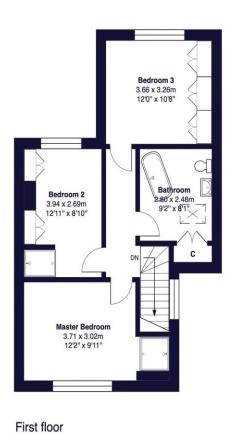

#### Croydon Road BR2

Total Area: 133.1 m<sup>2</sup>... 1432 ft<sup>2</sup>

This plan is for layout guidance only and not drawn to scale unless stated. Window and door openings are approximate. Whilst every care is taken in the preparation of this plan, we would advise interested parties to check all dimensions, shapes and compass bearings prior to making any decisions reliant upon them.

Downstairs there is also a further dining area and a handy W.C.

Upstairs two of the 3 bedrooms have shower cubicles and all have built-in wardrobes.

To the side there is a garage with potential, subject to the necessary permissions, to be built above.

Ravenswood School and Keston Village are also close by.

- 3 Bedroms (2 with showers)
  - 3 Reception areas
  - Downstairs W.C.
- 21'8 Kitchen/breakfast room
  - Built-in wardrobes

- Space for outbuildings (STPP)
- Convenient for Ravenswood School
  - Large South facing garden
- Garage and parking for 4 to front
  - Chain Free