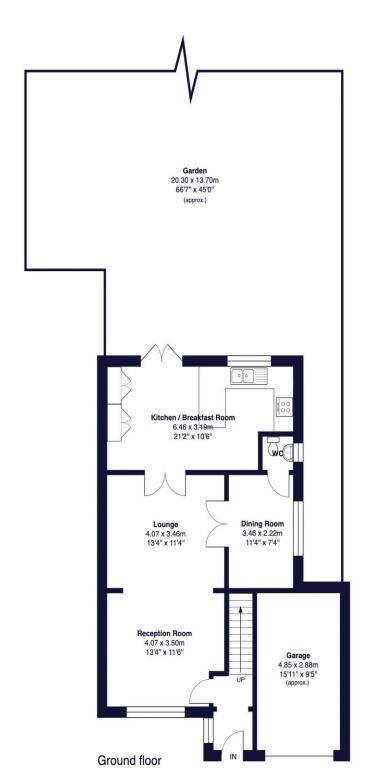

#### Croydon Road BR2

Total Area: 133.1 m<sup>2</sup>... 1432 ft<sup>2</sup>

This plan is for layout guidance only and not drawn to scale unless stated. Window and door openings are approximate. Whilst every care is taken in the preparation of this plan, we would advise interested parties to check all dimensions, shapes and compass bearings prior to making any decisions reliant upon them.

### Croydon Road

Guide Price £575,000 - £600,000

Chain Free

(Extra Rear garden) space for motorhome/outbuildings etc (STPP)

An extremely deceiving 3 double bedroom semi-detached home, located on a larger than average plot, that has been extended over the years and boasts a superb 21'8 kitchen/breakfast room leading to the extra wide South facing garden with further access from "Quiet Nook".

Downstairs there is also a further dining area and a handy W.C.

Upstairs two of the 3 bedrooms have shower cubicles and all have built-in wardrobes.

To the side there is a garage with potential, subject to the necessary permissions, to be built above.

Ravenswood School and Keston Village are also close by.

- 3 Bedroms (2 with showers)
  - 3 Reception areas
  - Downstairs W.C.
- 21'8 Kitchen/breakfast room
  - Built-in wardrobes

- Space for outbuildings (STPP)
- Convenient for Ravenswood School
  - Large South facing garden
- Garage and parking for 4 to front
  - Chain Free