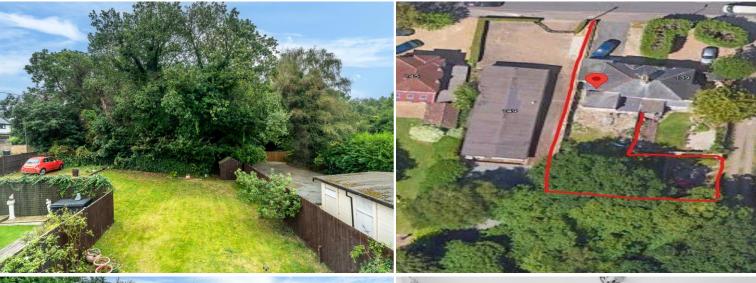

### Croydon Road

Guide Price £600,000 - £625,000

Chain Free

(Extra Rear garden) space for motorhome/outbuildings etc (STPP)

An extremely deceiving 3 double bedroom semi-detached home, located on a larger than average plot, that has been extended over the years and boasts a superb 21'8 kitchen/breakfast room leading to the extra wide South facing garden with further access from "Quiet Nook".

Ravenswood School and Keston Village are also close by.

- 3 Bedroms (2 with showers)
  - 3 Reception areas
  - Downstairs W.C.
- 21'8 Kitchen/breakfast room
  - Built-in wardrobes

- Space for outbuildings (STPP)
- Convenient for Ravenswood School
  - Large South facing garden
- Garage and parking for 4 to front
  - Chain Free