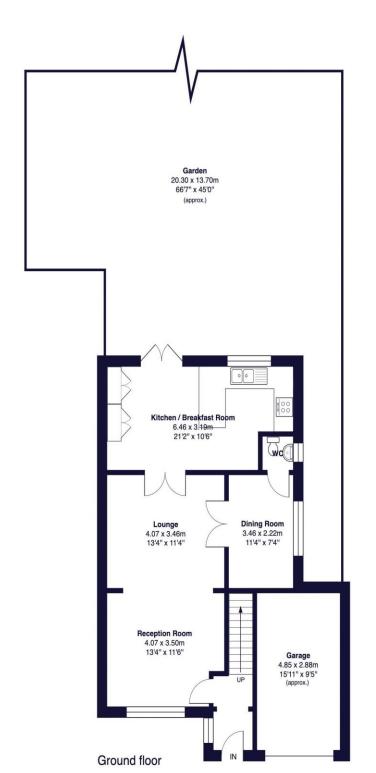

### Croydon Road

Guide Price £600,000 - £625,000

Chain Free

(Extra Rear garden) space for motorhome/outbuildings etc (STPP)

An extremely deceiving 3 double bedroom semi-detached home, located on a larger than average plot, that has been extended over the years and boasts a superb 21'8 kitchen/breakfast room leading to the extra wide South facing garden with further access from "Quiet Nook".

Downstairs there is also a further dining area and a handy W.C.

Upstairs two of the 3 bedrooms have shower cubicles and all have built-in wardrobes.

To the side there is a garage with potential, subject to the necessary permissions, to be built above.

Ravenswood School and Keston Village are also close by.

- 3 Bedroms (2 with showers)
  - 3 Reception areas
  - Downstairs W.C.
- 21'8 Kitchen/breakfast room
  - Built-in wardrobes

- Space for outbuildings (STPP)
- Convenient for Ravenswood School
  - Large South facing garden
- Garage and parking for 4 to front
  - Chain Free

#### Croydon Road BR2

Total Area: 133.1 m<sup>2</sup>... 1432 ft<sup>2</sup>

This plan is for layout guidance only and not drawn to scale unless stated. Window and door openings are approximate. Whilst every care is taken in the preparation of this plan, we would advise interested parties to check all dimensions, shapes and compass bearings prior to making any decisions reliant upon them.