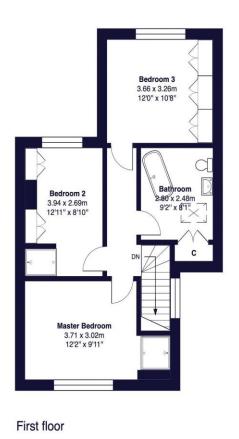

Downstairs there is also a further dining area and a handy W.C.

Upstairs two of the 3 bedrooms have shower cubicles and all have built-in wardrobes.

To the side there is a garage with potential, subject to the necessary permissions, to be built above.

Ravenswood School and Keston Village are also close by.

- 3 Bedroms (2 with showers)
  - 3 Reception areas
  - Downstairs W.C.
- 21'8 Kitchen/breakfast room
  - Built-in wardrobes

- Space for outbuildings (STPP)
- Convenient for Ravenswood School
  - Large South facing garden
- Garage and parking for 4 to front
  - Chain Free

#### Croydon Road BR2

Total Area: 133.1 m<sup>2</sup>... 1432 ft<sup>2</sup>

This plan is for layout guidance only and not drawn to scale unless stated. Window and door openings are approximate. Whilst every care is taken in the preparation of this plan, we would advise interested parties to check all dimensions, shapes and compass bearings prior to making any decisions reliant upon them.