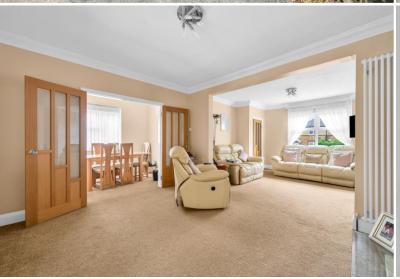

Downstairs there is also a further dining area and a handy W.C.

Upstairs two of the 3 bedrooms have shower cubicles and all have built-in wardrobes.

To the side there is a garage with potential, subject to the necessary permissions, to be built above.