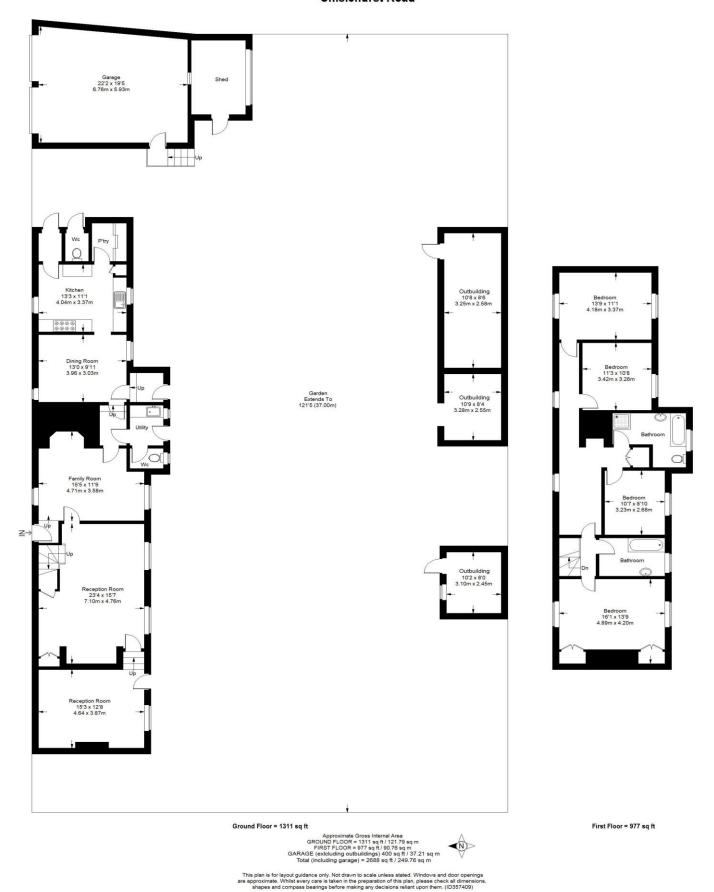

#### Guide Price £975,000

Located in the heart of Bickley is this approximate 2,700 sq ft 4 double bedroom detached Grade II listed building believed to be three former cottages.

Downstairs there are 3-4 reception rooms and a kitchen/breakfast room with pantry and downstairs w.c. Upstairs can be found 4 double bedrooms and 2 bathrooms with many rooms boasting exposed beams, fireplaces and original windows.

Outside is a beautifully manicured 120ft wide South facing walled garden with 2-3 out houses with a large 22' x 19'6 detached double garage/studio to the side that could be utilised for a variety of purposes.

- 4 Double bedrooms
- 3 Reception rooms
  - 2 Bathrooms
- Kitchen & Breakfast room
  - Pantry

- Downstairs W.C.
- Double garage
- 3 Outbuildings
- 121ft Wide garden
- Gardener's W.C.