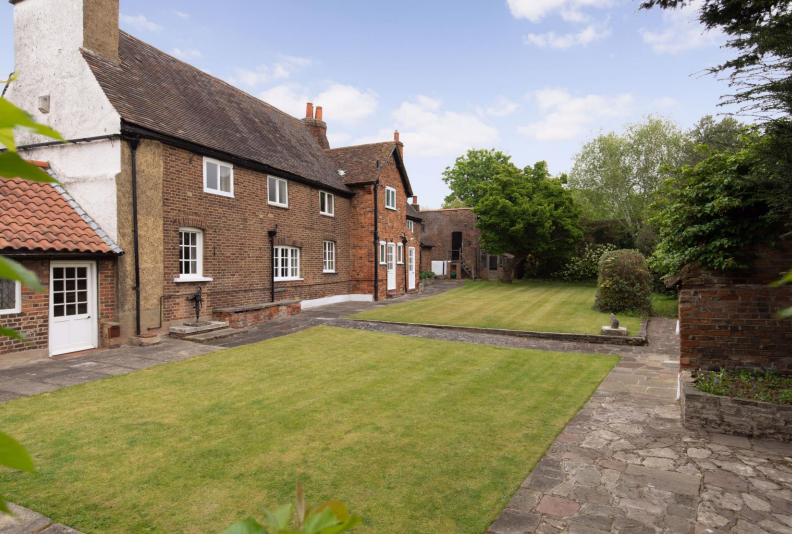

Outside is a beautifully manicured 120ft wide South facing walled garden with 2-3 out houses with a large 22' x 19'6 detached double garage/studio to the side that could be utilised for a variety of purposes.