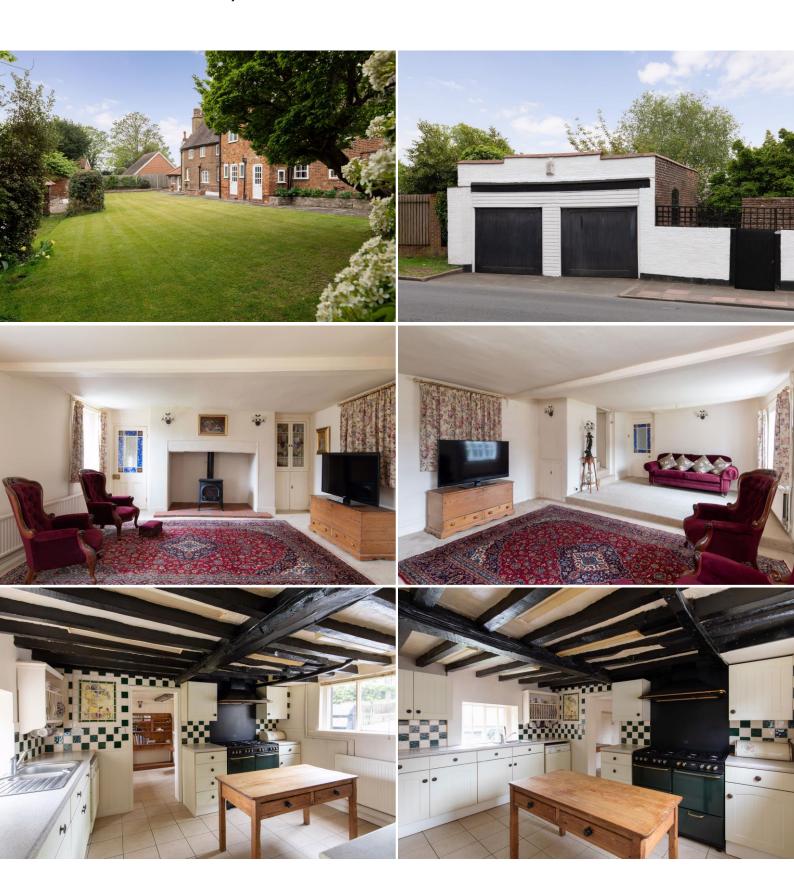

#### Guide Price £975,000

Located in the heart of Bickley is this approximate 2,700 sq ft 4 double bedroom detached Grade II listed building believed to be three former cottages.

Downstairs there are 3-4 reception rooms and a kitchen/breakfast room with pantry and downstairs w.c. Upstairs can be found 4 double bedrooms and 2 bathrooms with many rooms boasting exposed beams, fireplaces and original windows.

Outside is a beautifully manicured 120ft wide South facing walled garden with 2-3 out houses with a large 22' x 19'6 detached double garage/studio to the side that could be utilised for a variety of purposes.

- 4 Double bedrooms
- 3 Reception rooms
  - 2 Bathrooms
- Kitchen & Breakfast room
  - Pantry

- Downstairs W.C.
- Double garage
- 3 Outbuildings
- 121ft Wide garden
- Gardener's W.C.